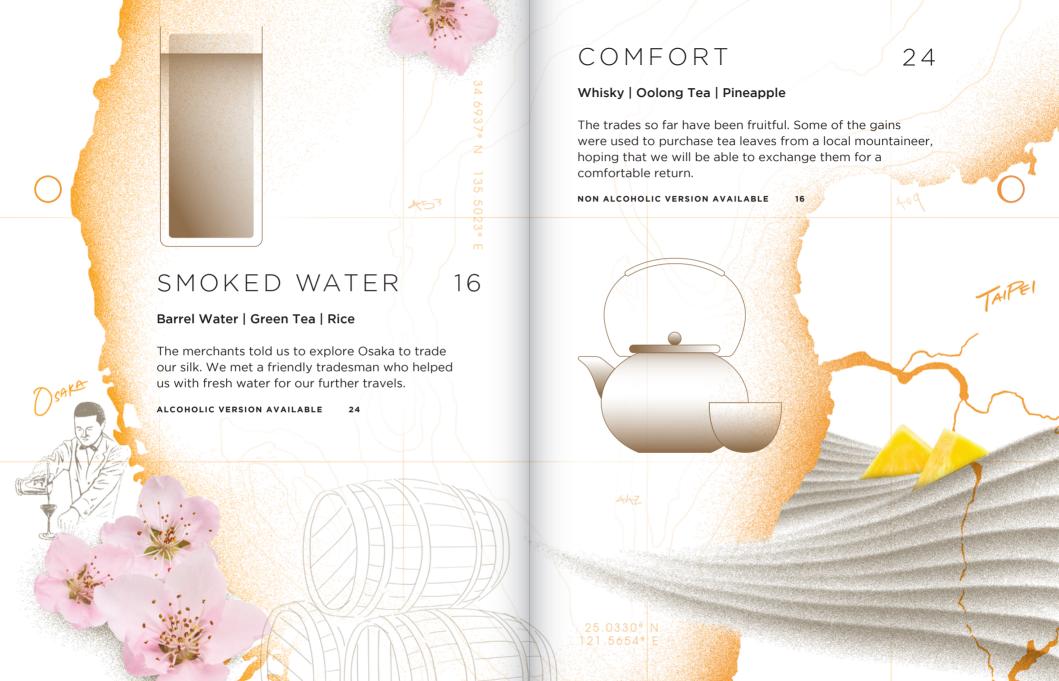

BITTER SWEET

CHOCOLATY

FINAL JOURNEY UPROOT GINGERY EXPEDITION LANTERN FRAGRANT GRASSY THE ELIXIR NOMADIC FORAGER CITRUSY BITTER THE ORIENTAL SILKY

FULL

FLORAL

ALCOHOL CONTENT

NON

MEDIUM

HIGH

CRAFTSWOMAN

SPICY













# CRAFTSWOMAN

24



## Rum | Spice | Bandung

After a good time, we managed to arrive in Bali. Sweet scent of wood filled the workshop where local artisans showed us their skills. A craftswoman told us about a bohemian in Terra Australis who might be interested in our coffee beans.



## LANTERN

22

#### Gin | Cucumber | Chilli Chicken

It was midnight when the weather finally improved. With help of the friendly locals and their lanterns, we managed to get to the port safely. To celebrate, we enjoyed the local delights.





#### Vermouth | Coffee | Bitter

We finally managed to cover some ground and reach Down Under. We found the bohemian trader who showed us how to roast our raw coffee. He also introduced us to another nomad who was very skilled at concocting strong potions.