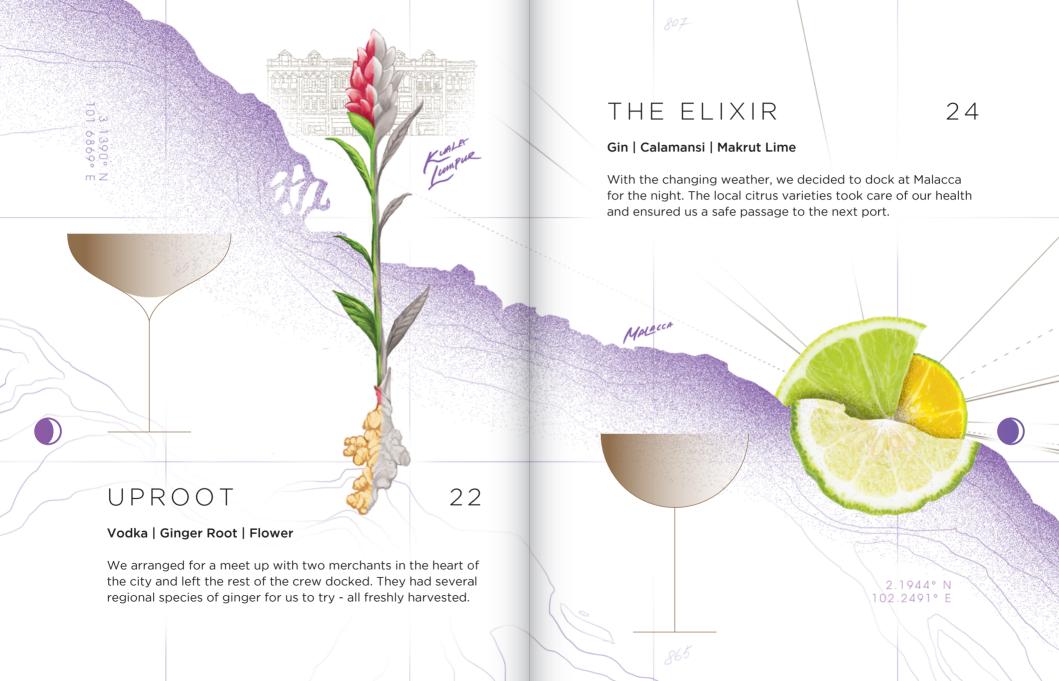

BITTER SWEET

CHOCOLATY

FINAL JOURNEY UPROOT GINGERY EXPEDITION LANTERN FRAGRANT GRASSY THE ELIXIR NOMADIC FORAGER CITRUSY BITTER THE ORIENTAL SILKY

FULL

FLORAL

ALCOHOL CONTENT

NON

MEDIUM

HIGH

CRAFTSWOMAN

SPICY













# CRAFTSWOMAN

24



## Rum | Spice | Bandung

After a good time, we managed to arrive in Bali. Sweet scent of wood filled the workshop where local artisans showed us their skills. A craftswoman told us about a bohemian in Terra Australis who might be interested in our coffee beans.



## LANTERN

22

#### Gin | Cucumber | Chilli Chicken

It was midnight when the weather finally improved. With help of the friendly locals and their lanterns, we managed to get to the port safely. To celebrate, we enjoyed the local delights.





#### Vermouth | Coffee | Bitter

We finally managed to cover some ground and reach Down Under. We found the bohemian trader who showed us how to roast our raw coffee. He also introduced us to another nomad who was very skilled at concocting strong potions.





# F