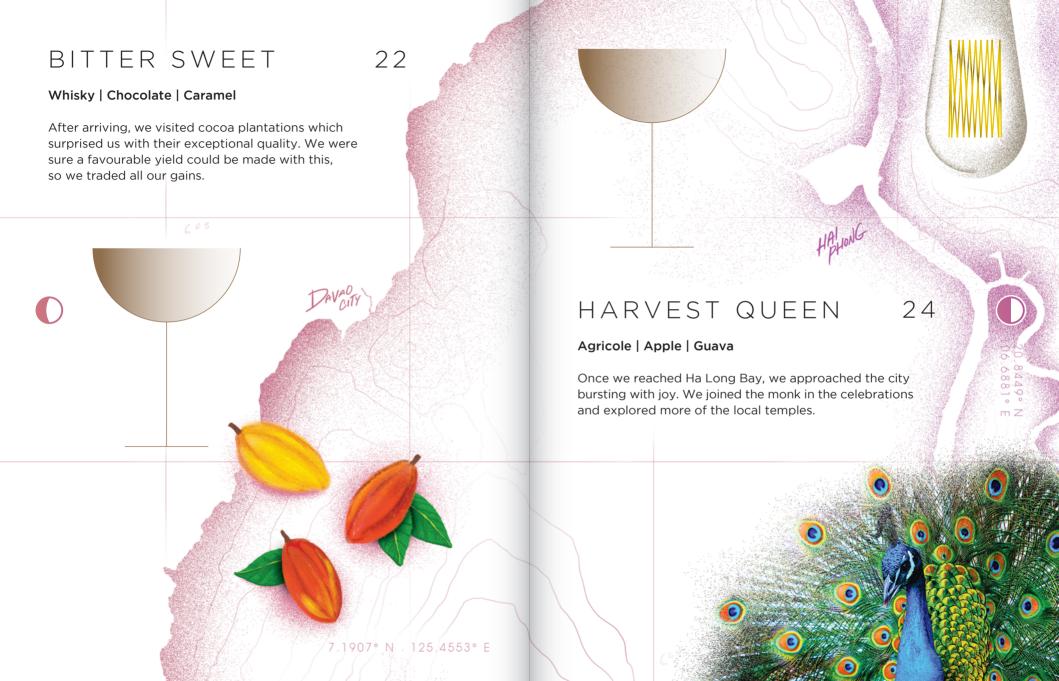

BITTER SWEET

CHOCOLATY

FINAL JOURNEY UPROOT GINGERY EXPEDITION LANTERN FRAGRANT GRASSY THE ELIXIR NOMADIC FORAGER CITRUSY BITTER THE ORIENTAL SILKY

FULL

FLORAL

ALCOHOL CONTENT

NON

MEDIUM

HIGH

CRAFTSWOMAN

SPICY













# CRAFTSWOMAN

24



## Rum | Spice | Bandung

After a good time, we managed to arrive in Bali. Sweet scent of wood filled the workshop where local artisans showed us their skills. A craftswoman told us about a bohemian in Terra Australis who might be interested in our coffee beans.



## LANTERN

22

#### Gin | Cucumber | Chilli Chicken

It was midnight when the weather finally improved. With help of the friendly locals and their lanterns, we managed to get to the port safely. To celebrate, we enjoyed the local delights.





#### Vermouth | Coffee | Bitter

We finally managed to cover some ground and reach Down Under. We found the bohemian trader who showed us how to roast our raw coffee. He also introduced us to another nomad who was very skilled at concocting strong potions.