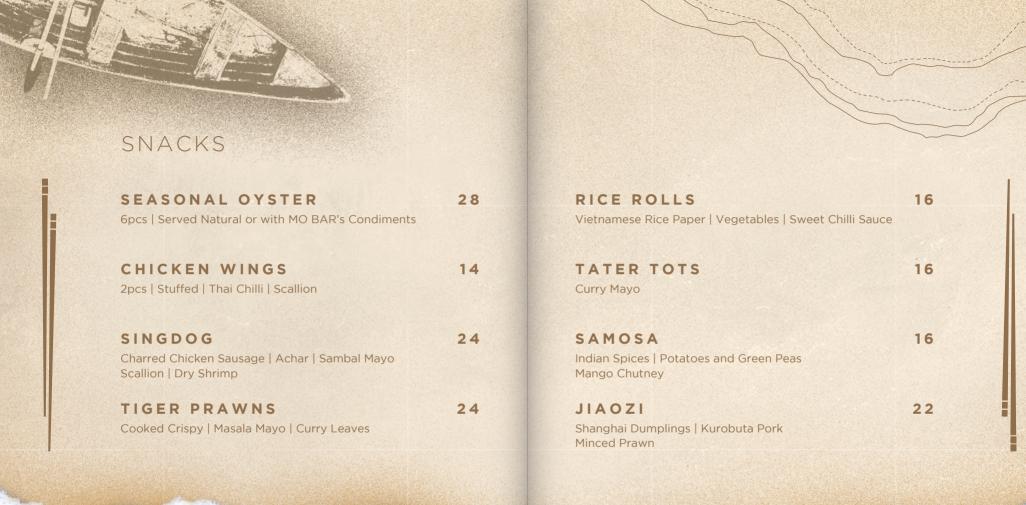

erested in our coffee beans.



## LANTERN

22

#### Gin | Cucumber | Chilli Chicken

It was midnight when the weather finally improved. With help of the friendly locals and their lanterns, we managed to get to the port safely. To celebrate, we enjoyed the local delights.





#### Vermouth | Coffee | Bitter

We finally managed to cover some ground and reach Down Under. We found the bohemian trader who showed us how to roast our raw coffee. He also introduced us to another nomad who was very skilled at concocting strong potions.





# FINAL JOURNEY

Gin | Lavender | Hops

Finally, we reached a large port where we decided to dock. As expected, we could trade the cocoa with the local settlers who seem to have a fond interest in wine.

They gifted us some and the crew was much pleased.

24





# SPECIALITIES

## LAKSA

Lobster | Rice Vermicelli | Coconut Broth

## SATAY

Half-Dozen Chicken and Beef Skewers Achar | Peanut Gravy

## NASI GORENG

Fried Rice | Sambal Prawns | Fried Egg Pickles | Crispy Whitebait

## **BUTTER CHICKEN**

Tandoori Chicken | Tomato Gravy Basmati Rice | Naan

# SANDWICHES

| 28 | GYU-KATSU SANDO                                      | 3.2 |
|----|------------------------------------------------------|-----|
|    | Breaded Wagyu Beef   Bulldog Sauce                   |     |
| 18 | LOBSTER ROLL                                         | 3 O |
|    | Boston Lobster   Brioche Bun   Chive and Radish      |     |
|    |                                                      |     |
| 26 | SHAWARMA                                             | 28  |
|    | Mar