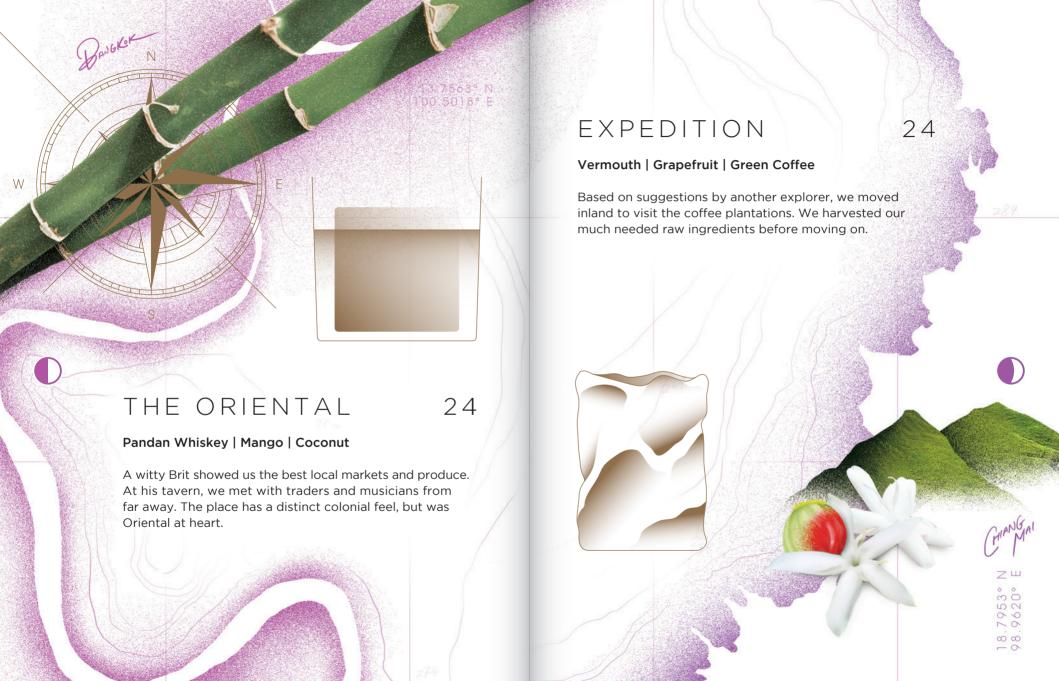

BITTER SWEET

CHOCOLATY

FINAL JOURNEY UPROOT GINGERY EXPEDITION LANTERN FRAGRANT GRASSY THE ELIXIR NOMADIC FORAGER CITRUSY BITTER THE ORIENTAL SILKY

FULL

FLORAL

ALCOHOL CONTENT

NON

MEDIUM

HIGH

CRAFTSWOMAN

SPICY













# CRAFTSWOMAN

24



## Rum | Spice | Bandung

After a good time, we managed to arrive in Bali. Sweet scent of wood filled the workshop where local artisans showed us their skills. A craftswoman told us about a bohemian in Terra Australis who might be interested in our coffee beans.



## LANTERN

22

#### Gin | Cucumber | Chilli Chicken

It was midnight when the weather finally improved. With help of the friendly locals and their lanterns, we managed to get to the port safely. To celebrate, we enjoyed the local delights.





#### Vermouth | Coffee | Bitter

We finally managed to cover some ground and reach Down Under. We found the bohemian trader who showed us how to roast our raw coffee. He also introduced us to another nomad who was very skilled at concocting strong potions.





#