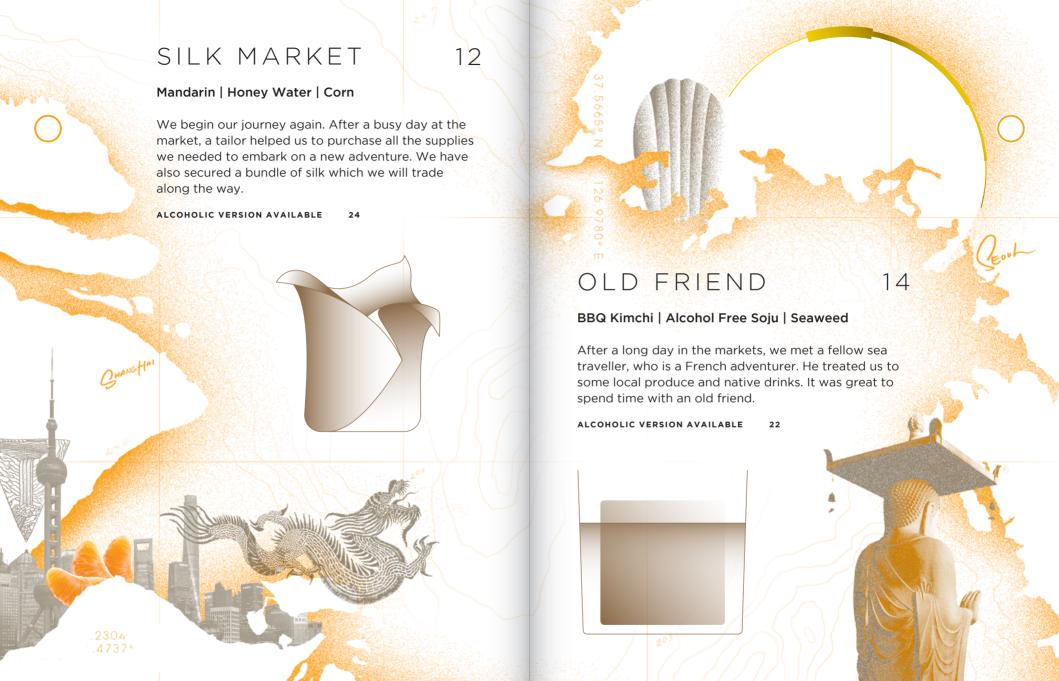

BITTER SWEET

CHOCOLATY

FINAL JOURNEY UPROOT GINGERY EXPEDITION LANTERN FRAGRANT GRASSY THE ELIXIR NOMADIC FORAGER CITRUSY BITTER THE ORIENTAL SILKY

FULL

FLORAL

ALCOHOL CONTENT

NON

MEDIUM

HIGH

CRAFTSWOMAN

SPICY













# CRAFTSWOMAN

24



## Rum | Spice | Bandung

After a good time, we managed to arrive in Bali. Sweet scent of wood filled the workshop where local artisans showed us their skills. A craftswoman told us about a bohemian in Terra Australis who might be interested in our coffee beans.



## LANTERN

22

#### Gin | Cucumber | Chilli Chicken

It was midnight when the weather finally improved. With help of the friendly locals and their lanterns, we managed to get to the port safely. To celebrate, we enjoyed the local delights.





#### Vermouth | Coffee | Bitter

We finally managed to cover some ground and reach Down Under. We found the bohemian trader who showed us how to roast our raw coffee. He also introduced us to another nomad who was very skilled at concocting strong potions