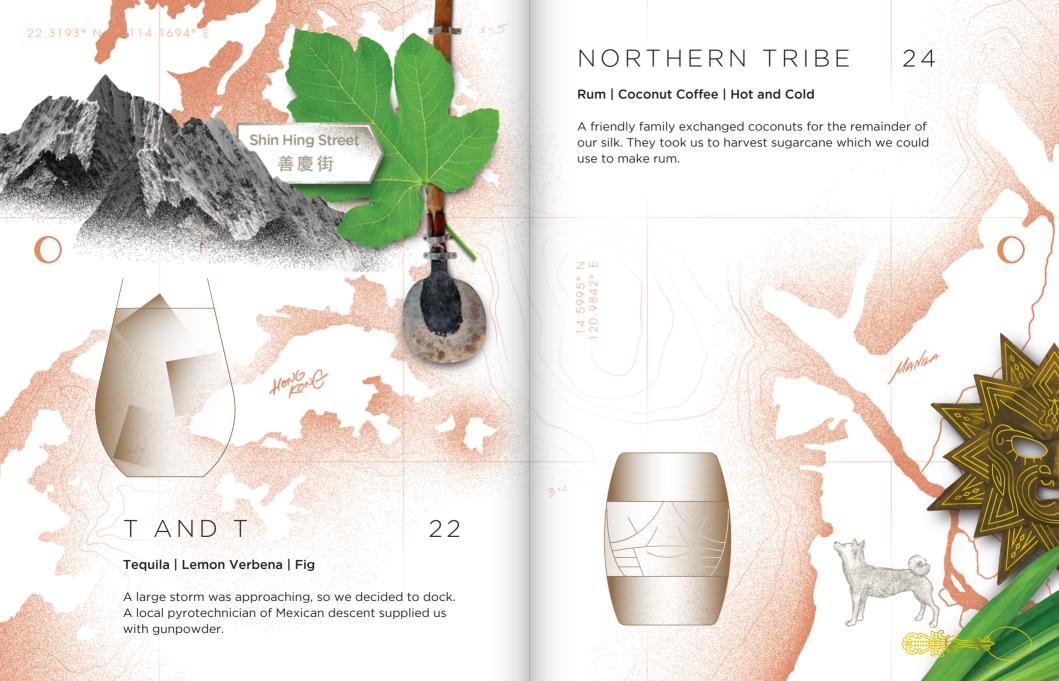

BITTER SWEET

CHOCOLATY

FINAL JOURNEY UPROOT GINGERY EXPEDITION LANTERN FRAGRANT GRASSY THE ELIXIR NOMADIC FORAGER CITRUSY BITTER THE ORIENTAL SILKY

FULL

FLORAL

ALCOHOL CONTENT

NON

MEDIUM

HIGH

CRAFTSWOMAN

SPICY













# CRAFTSWOMAN

24



## Rum | Spice | Bandung

After a good time, we managed to arrive in Bali. Sweet scent of wood filled the workshop where local artisans showed us their skills. A craftswoman told us about a bohemian in Terra Australis who might be interested in our coffee beans.



## LANTERN

22

#### Gin | Cucumber | Chilli Chicken

It was midnight when the weather finally improved. With help of the friendly locals and their lanterns, we managed to get to the port safely. To celebrate, we enjoyed the local delights.





#### Vermouth | Coffee | Bitter

We finally managed to cover some ground and reach Down Under. We found the bohemian trader who showed us how to roast our raw coffee. He also introduced us to another nomad who was very skilled at concocting strong potions.