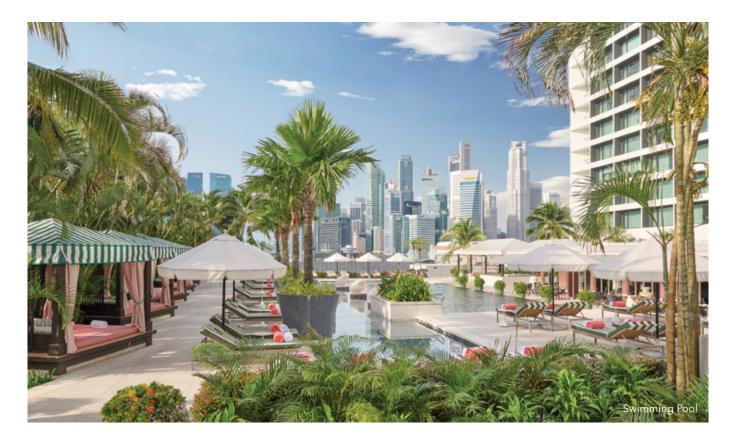

The tranquil setting at The Spa is the perfect destination for rejuvenation with wellness programmes, alongside a well-equipped fitness centre, wellness terrace and an outdoor swimming pool.

#### SPA & WELLNESS

The Spa is a stylish space centered on holistic health and wellbeing with an outdoor swimming pool, wellness terrace, and indoor fitness centre.

- Six treatment rooms, including two spa suites and a separate area for manicures and pedicures in collaboration with Margaret Dabbs.
- Spa menu featuring advanced facial treatments by Swiss Perfection and Biologique Recherche.
- Welcoming tea lounge for pre- and post-treatment relaxation.
- State-of-art fitness centre.
- Wellness terrace.

#### 水疗与健身

开启一场焕活身心的体验,设有户外健康露台、游泳池 和健身中心。

- 六间水疗室,包括两间水疗套房,以及一个与 Margaret Dabbs合作的美甲护理区。
- 水疗服务提供柏菲妮Swiss Perfection和宝黎研 Biologique Recherche的高端面部护理。
- 设有茶歇休息室,供水疗前后放松使用。
- 配有设备一流的健身中心。
- 适合运动、冥想和焕活身心的健康露台。