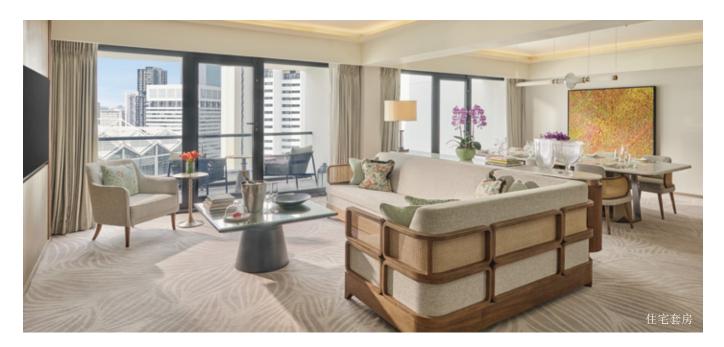

# ROOMS & SUITES

All 510 rooms and suites are thoughtfully designed to capture the essence of Exceptionally Singapore, incorporating carefully selected furnishings and ornaments.

Luxury living is redefined in two signature suites perched on the two uppermost floors, offering views of Marina Bay:

• Royal Marina Bay Penthouse has four bedrooms, ample living space, chef's kitchen and a large dining room.

• Presidential Suite has three bedrooms, a luxurious living space, a master bedroom with super king-size bed, and an opulent dining room.

### 客房和套房

匠心设计的510间客房和套房,巧思搭配精美家具和装饰 品,每一间都赋予了"非凡新加坡"的蕴意。

#### 地理位置

新加坡文华东方酒店坐落于滨海湾的黄金海滨地带, 临海而立,俯瞰绝美天际线。

- 毗邻金融中心和城市中心区。
- 距离新达城国际会议与展览中心和滨海艺术中心仅一步 之遥。
- 酒店周围轻松探索新加坡艺术文化、奢侈品名店和娱乐 休闲场所。

位于顶楼两层的两间标志性套房,重新定义了奢华生活,于云端坐享滨海湾景致:

- 滨海湾尊荣阁楼套房设有宽阔的阳台、轩敞的起居区
  、主厨房和用餐区。
- 总统套房设有三间卧室、一个豪华起居室、一间配有
  尊贵大床房的主卧室,以及一个华贵典雅的餐厅区。