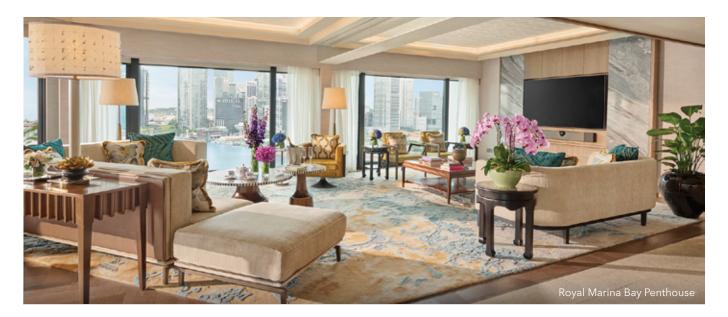

# ROOMS & SUITES

All 510 rooms and suites are thoughtfully designed to capture the essence of Exceptionally Singapore, incorporating carefully selected furnishings and ornaments.

Luxury living is redefined in two signature suites perched on the two uppermost floors, offering views of Marina Bay:

• Royal Marina Bay Penthouse has four bedrooms, ample living space, chef's kitchen and a large dining room.

• Presidential Suite has three bedrooms, a luxurious living space, a master bedroom with super king-size bed, and an opulent dining room.

#### 地理位置

新加坡文华东方酒店坐落于滨海湾的黄金海滨地带, 临海而立,俯瞰绝美天际线。

- 毗邻金融中心和城市中心区。
- 距离新达城国际会议与展览中心和滨海艺术中心仅一步 之遥。
- 酒店周围轻松探索新加坡艺术文化、奢侈品名店和娱乐 休闲场所。

位于顶楼两层的两间标志性套房,重新定义了奢华生活,于云端坐享滨海湾景致:

- 滨海湾尊荣阁楼套房设有宽阔的阳台、轩敞的起居区
  、主厨房和用餐区。
- 总统套房设有三间卧室、一个豪华起居室、一间配有
  尊贵大床房的主卧室,以及一个华贵典雅的餐厅区。