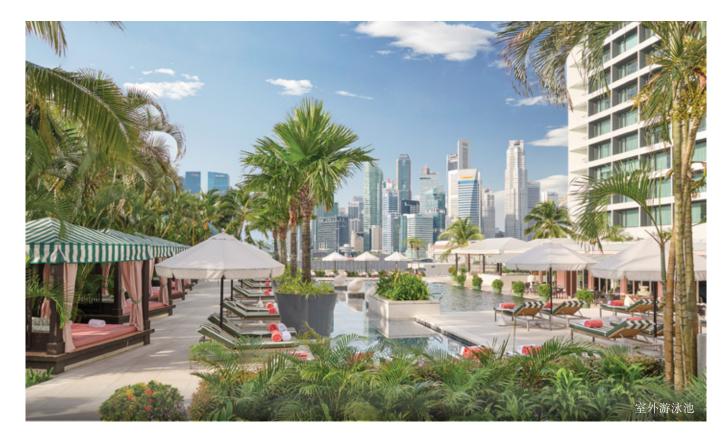

The tranquil setting at The Spa is the perfect destination for rejuvenation with wellness programmes, alongside a well-equipped fitness centre, wellness terrace and an outdoor swimming pool.

#### SPA & WELLNESS

The Spa is a stylish space centered on holistic health and wellbeing with an outdoor swimming pool, wellness terrace, and indoor fitness centre.

- Six treatment rooms, including two spa suites and a separate area for manicures and pedicures in collaboration with Margaret Dabbs.
- Spa menu featuring advanced facial treatments by Swiss Perfection and Biologique Recherche.
- Welcoming tea lounge for pre- and post-treatment relaxation.
- State-of-art fitness centre.
- Wellness terrace.

#### 水疗与健身

开启一场焕活身心的体验,设有户外健康露台、游泳池 和健身中心。

- 六间水疗室,包括两间水疗套房,以及一个与 Margaret Dabbs合作的美甲护理区。
- 水疗服务提供柏菲妮Swiss Perfection和宝黎研 Biologique Recherche的高端面部护理。
- 设有茶歇休息室,供水疗前后放松使用。
- 配有设备一流的健身中心。
- 适合运动、冥想和焕活身心的健康露台。