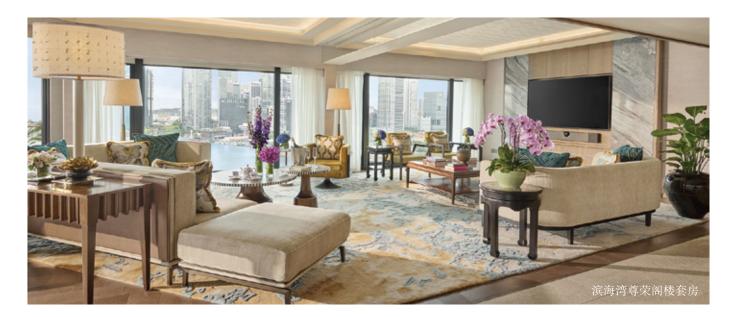

• Royal Marina Bay Penthouse has four bedrooms, ample living space, chef's kitchen and a large dining room.

• Presidential Suite has three bedrooms, a luxurious living space, a master bedroom with super king-size bed, and an opulent dining room.

#### 地理位置

新加坡文华东方酒店坐落于滨海湾的黄金海滨地带, 临海而立,俯瞰绝美天际线。

- 毗邻金融中心和城市中心区。
- 距离新达城国际会议与展览中心和滨海艺术中心仅一步 之遥。
- 酒店周围轻松探索新加坡艺术文化、奢侈品名店和娱乐 休闲场所。

位于顶楼两层的两间标志性套房,重新定义了奢华生活,于云端坐享滨海湾景致:

- 滨海湾尊荣阁楼套房设有宽阔的阳台、轩敞的起居区
  、主厨房和用餐区。
- 总统套房设有三间卧室、一个豪华起居室、一间配有
  尊贵大床房的主卧室,以及一个华贵典雅的餐厅区。