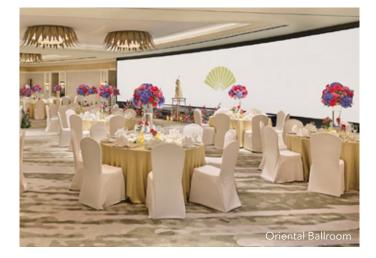

Meetings, weddings, and events are elevated in the luxurious Oriental Ballroom, which features a 20-metre-wide curved LED screen. For smaller gatherings, 15 meeting rooms feature cutting-edge audiovisual technology.

#### MEETINGS & EVENTS

From high-profile meetings and events to the wedding of dreams, our beautiful ballroom and function rooms are equipped with the latest audio-visual technology to accommodate every need of our guests.

• 599sqm Oriental Ballroom outfitted with a 20m curved LED wall.

• 15 meeting rooms equipped with state-of-the-art technology.

|                        | Size (Sq ft) |     |     |                    | Dinner<br>Banquet | Cocktail<br>Reception |
|------------------------|--------------|-----|-----|--------------------|-------------------|-----------------------|
| LOBBY LEVEL            |              |     |     |                    |                   |                       |
| The Oriental Ballroom* | 6,447        | 599 | 3.8 | 420                | 390               | 500                   |
| Atrium Suites**        | 2,990        | 278 | 3.8 | 240                | 180               | 200                   |
| Atrium Suite 1         | 1,151        | 107 | 3.8 | 72                 | 50                | 70                    |
| Atrium Suite 2         | 914          | 85  | 3.8 | 60                 | 40                | 50                    |
| Atrium Suite 3         | 925          | 86  | 3.8 | 60                 | 40                | 50                    |
| Atrium Suite 4 & 5     | 948          | 88  | 3.8 | 40                 | 40                | 50                    |
| LEVEL THREE            |              |     |     |                    |                   |                       |
| Boardroom 1            | 689          | 64  | 2.7 | 50                 | 20                | 30                    |
| Boardroom 2            | 753          | 70  | 2.7 | 50                 | 20                | 30                    |
| Boardroom 3            | 603          | 56  | 2.7 | 40                 | 20                | 20                    |
| LEVEL FIVE             |              |     |     |                    |                   |                       |
| Garden Suite           | 3,907        | 363 | 2.7 | 150                | 130               | 150                   |
| Harbour View Suite 1   | 700          | 65  | 3   | Board Table for 15 | -                 | -                     |
| Harbour View Suite 2   | 452          | 42  | 3   | Board Table for 12 | -                 | -                     |
| Harbour View Suite 3   | 829          | 77  | 3   | 50                 | 40                | 50                    |
| Harbour View Suite 4   | 829          | 77  | 3   | 50                 | 40                | 50                    |
| Harbour View Suite 5   | 829          | 77  | 3   | 50                 | 40                | 50                    |
| Harbour Terrace        | 6,594        | 613 | -   | -                  | 200               | 250                   |
| Private Cabana         | 828          | 77  | -   | -                  | 30                | 50                    |
| BAY@5                  | 1,119        | 104 | -   | -                  | 50                | 50                    |

## 会议和活动

无论是大型会议活动,还是浪漫婚礼仪式,这里都是举办 各种令人难忘活动的理想之地。文华东方宴会厅和功能厅 皆配备了顶尖视听智能系统,以满足客人的不同需求。

• 面积达599平方米的文华东方宴会厅,设有20米弧形LED 屏幕墙

•15个会议室,配备先进技术设施

| 活动区          | 面积<br>(平方英尺) | 面积<br>(平方米) | 高度 (米) | 会议<br>(人数) | 宴会<br>(人数) | 酒会接待<br>(人数) |
|--------------|--------------|-------------|--------|------------|------------|--------------|
| 大堂           |              |             |        |            |            |              |
| 文华东方宴会厅*     | 6,447        | 599         | 3.8    | 420        | 390        | 500          |
| 中庭套房/风之庭院**  | 2,990        | 278         | 3.8    | 240        | 180        | 200          |
| 中庭套房/风之庭院1   | 1,151        | 107         | 3.8    | 72         | 50         | 70           |
| 中庭套房/风之庭院2   | 914          | 85          | 3.8    | 60         | 40         | 50           |
| 中庭套房/风之庭院3   | 925          | 86          | 3.8    | 60         | 40         | 50           |
| 中庭套房/风之庭院4和5 | 948          | 88          | 3.8    | 40         | 40         | 50           |
| 三楼           |              |             |        |            |            |              |
| 会议室1         | 689          | 64          | 2.7    | 50         | 20         | 30           |
| 会议室2         | 753          | 70          | 2.7    | 50         | 20         | 30           |
| 会议室3         | 603          | 56          | 2.7    | 40         | 20         | 20           |
| 五楼           |              |             |        |            |            |              |
| 花园套房         | 3,907        | 363         | 2.7    | 150        | 130        | 150          |
| 观海套房/临海云阁1   | 700          | 65          | 3      | 15人会议桌     | -          | -            |
| 观海套房/临海云阁2   | 452          | 42          | 3      | 12人会议桌     | -          | -            |
| 观海套房/临海云阁3   | 829          | 77          | 3      | 50         | 40         | 50           |
| 观海套房/临海云阁4   | 829          | 77          | 3      | 50         | 40         | 50           |
| 观海套房/临海云阁5   | 829          | 77          | 3      | 50         | 40         | 50           |
| 梯田海景台        | 6,594        | 613         | -      | -          | 200        | 250          |
| 私人小屋         | 828          | 77          | -      | -          | 30         | 50           |
| BAY@5        | 1,119        | 104         | -      | -          | 50         | 50           |