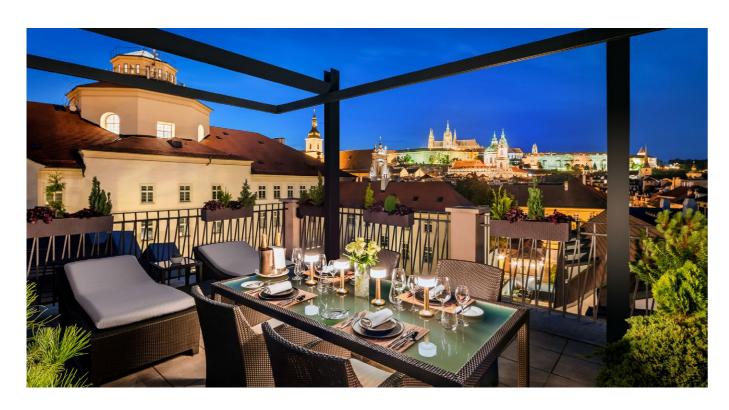

## ROOMS AND SUITES

Offering an enticing blend of historic character and contemporary design, our rooms and suites exude a sense of elegant style.

- 99 spacious guest rooms and suites with luxurious limestone bathrooms and premium amenities
- Rooms and suites feature historical elements such as vaulted ceilings and polished parquet floors
- The Presidential Suite offers a large outdoor terrace with stunning views of the iconic Prague Castle panorama
- 4 Signature suites each offer a unique layout, style and decorations
- Deluxe Terrace rooms offer garden access and private patio