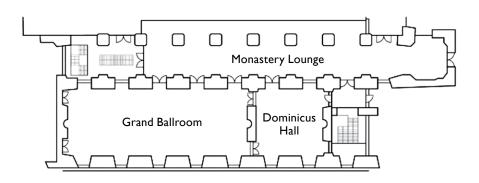

#### MEETINGS AND EVENTS

Situated in a former monastery, we provide a stunning setting combined with years of experience for your meeting or event.

- Grand Ballroom with a 6.5-metre-high vaulted ceiling is the centrepiece of the event facilities
- Perfect location of choice for social events, destination weddings and celebrations.

| Room             | Theatre | Classroom | Boardroom | U-Shape | Rounds | Cabaret | Reception | Size (sqm) |
|------------------|---------|-----------|-----------|---------|--------|---------|-----------|------------|
| Grand Ballroom   | 160     | 100       | 50        | 50      | 120    | 80      | 150       | 157.3      |
| Dominicus Hall   | 45      | 32        | 18        | 20      | 40     | 32      | 50        | 57.76      |
| Monastery Lounge | n/a     | n/a       | n/a       | n/a     | 60     | n/a     | 150       | 118        |
| Boardroom 2      | n/a     | n/a       | 12        | n/a     | n/a    | n/a     | n/a       | 24.5       |