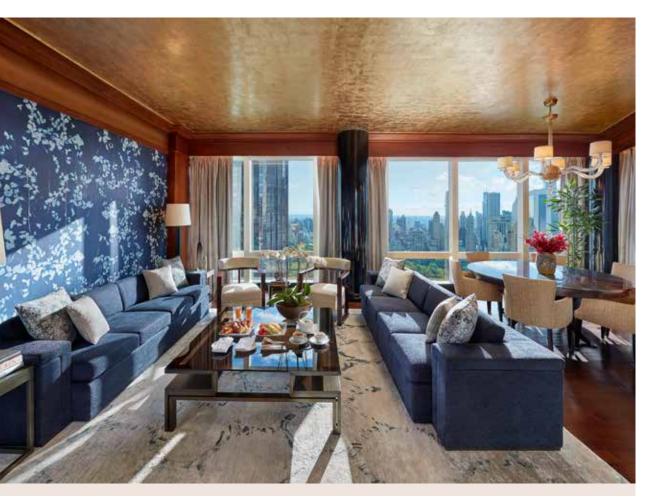

#### NEW YORK SKYLINE SUITE

King | 4 persons | 113 sq m / 1,210 sq ft | Hudson River and Central Park views

Penthouse signature suite with sunrise views | Partial Central Park views from bedroom Expansive living room with wet bar | Dining area for 4 | Two bedrooms with king beds Two full bathrooms | Guest powder room | Hardwood floors | Floor-to-ceiling windows

Signature suite designed to reflect our Oriental heritage | Unique art and design details Spacious living area | Dining area for 6 | Study and media room | Full sized kitchen Master suite with walk-in wardrobe | Marble bathroom with dual sink and soaking tub Guest powder room | Dedicated WiFi network | State of the art technology Hardwood floors | Floor-to-ceiling windows | Connecting room available

### ORIENTAL SUITE