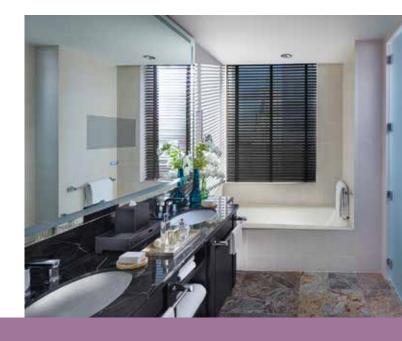

Signature suite designed to reflect our Oriental heritage | Unique art and design details Spacious living area | Dining area for 6 | Study and media room | Full sized kitchen Master suite with walk-in wardrobe | Marble bathroom with dual sink and soaking tub Guest powder room | Dedicated WiFi network | State of the art technology Hardwood floors | Floor-to-ceiling windows | Connecting room available

### ORIENTAL SUITE