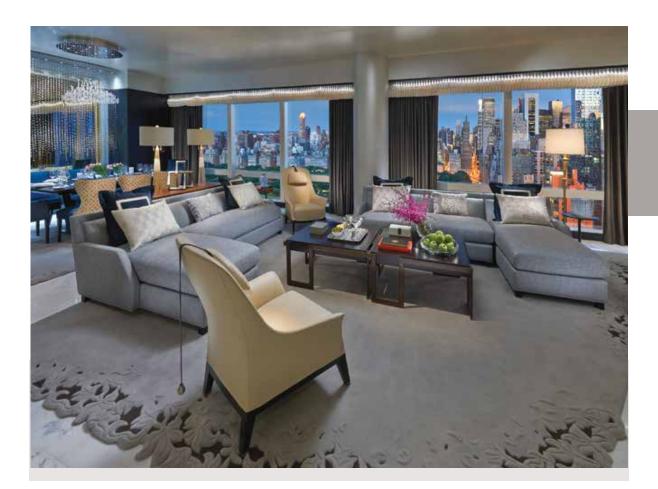

#### NEW YORK SKYLINE SUITE

King | 4 persons | 113 sq m / 1,210 sq ft | Hudson River and Central Park views

Penthouse signature suite with sunrise views | Partial Central Park views from bedroom Expansive living room with wet bar | Dining area for 4 | Two bedrooms with king beds Two full bathrooms | Guest powder room | Hardwood floors | Floor-to-ceiling windows

Signature suite designed to reflect our Oriental heritage | Unique art and design details Spacious living area | Dining area for 6 | Study and media room | Full sized kitchen Master suite with walk-in wardrobe | Marble bathroom with dual sink and soaking tub Guest powder room | Dedicated WiFi network | State of the art technology Hardwood floors | Floor-to-ceiling windows | Connecting room available

### ORIENTAL SUITE