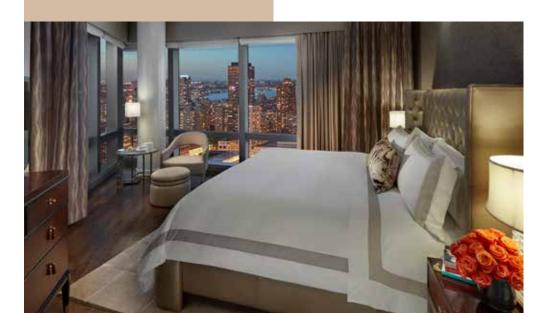

#### HUDSON RIVER VIEW SUITE

King | 4 persons | 74 sq m / 800 sq ft | Hudson River and Central Park views

Corner suite with sunset views | Partial Central Park views from bedroom Living room with couch, sofa bed | Dining area for 4 Marble bathroom with dual sink | Guest powder room Hardwood floors | Floor-to-ceiling windows | Connecting rooms available

#### CENTRAL PARK VIEW SUITE

King | 4 persons | 76 sq m / 820 sq ft | Central Park, Hudson River and Manhattan skyline views

Corner suite with sunrise views | Partial Hudson River view from bedroom | Spacious living area

# PREMIER CENTRAL PARK VIEW SUITE

King | 4 persons | 74 sq m / 800 sq ft | Central Park, Hudson River and Manhattan skyline views

Corner suite with sunrise views | Partial Hudson River view from bedroom Spacious living area | Dining area for 4 | Marble bathroom with dual sink Guest powder room | Hardwood floors | Floor-to-ceiling windows