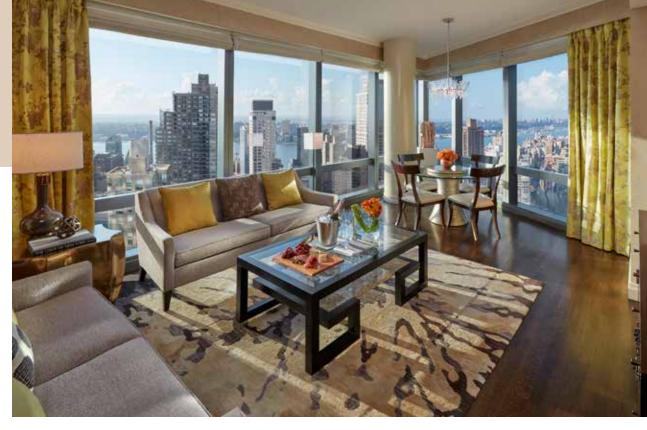

#### CENTRAL PARK VIEW SUITE

King | 4 persons | 76 sq m / 820 sq ft | Central Park, Hudson River and Manhattan skyline views

Corner suite with sunrise views | Partial Hudson River view from bedroom | Spacious living area

Dining area for 2 | Marble bathroom with dual sink | Guest powder room | Floor-to-ceiling windows

 $\delta$ 

# PREMIER CENTRAL PARK VIEW SUITE

King | 4 persons | 74 sq m / 800 sq ft | Central Park, Hudson River and Manhattan skyline views

Corner suite with sunrise views | Partial Hudson River view from bedroom Spacious living area | Dining area for 4 | Marble bathroom with dual sink Guest powder room | Hardwood floors | Floor-to-ceiling windows