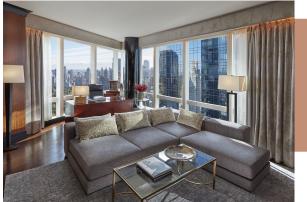

#### CENTRAL PARK VIEW SUITE

King | 4 persons | 76 sq m / 820 sq ft | Central Park, Hudson River and Manhattan skyline views

Corner suite with sunrise views | Partial Hudson River view from bedroom | Spacious living area

Dining area for 2 | Marble bathroom with dual sink | Guest powder room | Floor-to-ceiling windows

 $\delta$ 