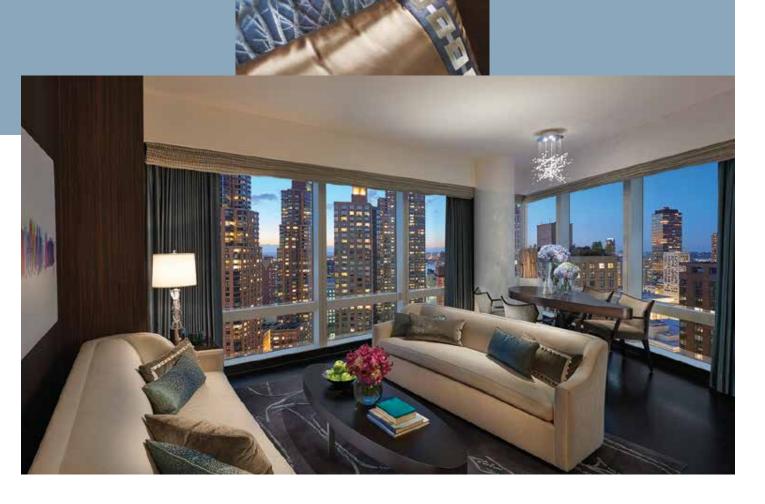

#### HUDSON RIVER VIEW SUITE

King | 4 persons | 74 sq m / 800 sq ft | Hudson River and Central Park views

Corner suite with sunset views | Partial Central Park views from bedroom Living room with couch, sofa bed | Dining area for 4 Marble bathroom with dual sink | Guest powder room Hardwood floors | Floor-to-ceiling windows | Connecting rooms available