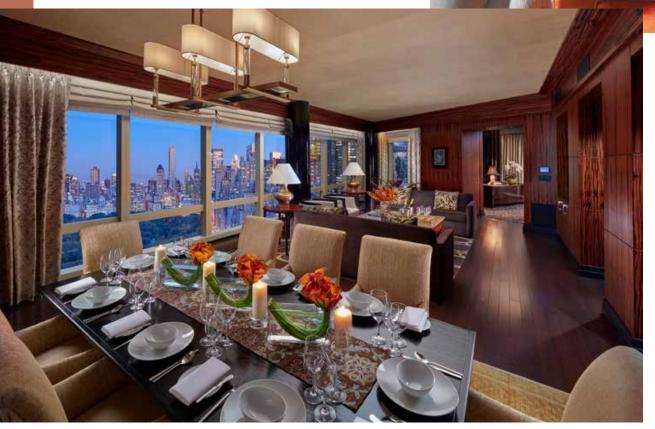

## TWO BEDROOM CENTRAL PARK WEST SUITE

King and King/Twin | 4 Persons / 3 Persons | 113 sq m / 1,220 sq ft Central Park, Hudson River and Manhattan skyline views

Corner suite with sunrise views | Partial Hudson River view from bedroom
Master bedroom with king bed | King or twin bed size options in secondary room
Spacious living area | Dining area for 4 | Two full bathrooms | Guest powder room
Hardwood floors | Floor-to-ceiling windows | Connecting room available