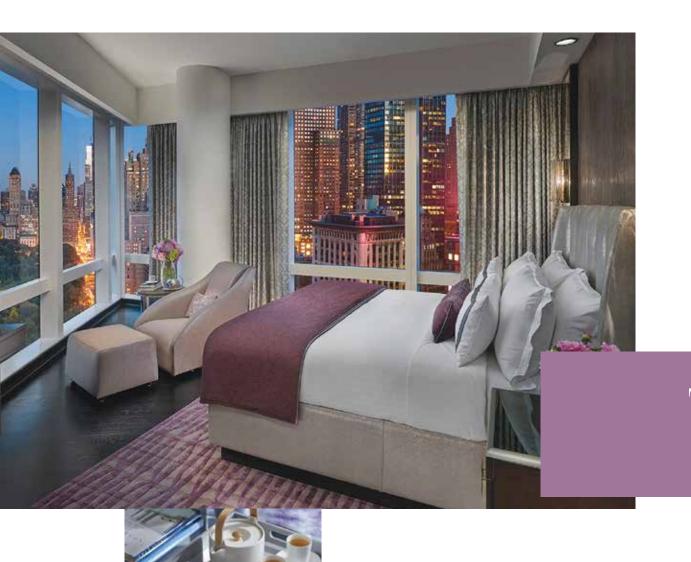

#### NEW YORK SKYLINE SUITE

King | 4 persons | 113 sq m / 1,210 sq ft | Hudson River and Central Park views

Penthouse signature suite with sunrise views | Partial Central Park views from bedroom Expansive living room with wet bar | Dining area for 4 | Two bedrooms with king beds Two full bathrooms | Guest powder room | Hardwood floors | Floor-to-ceiling windows