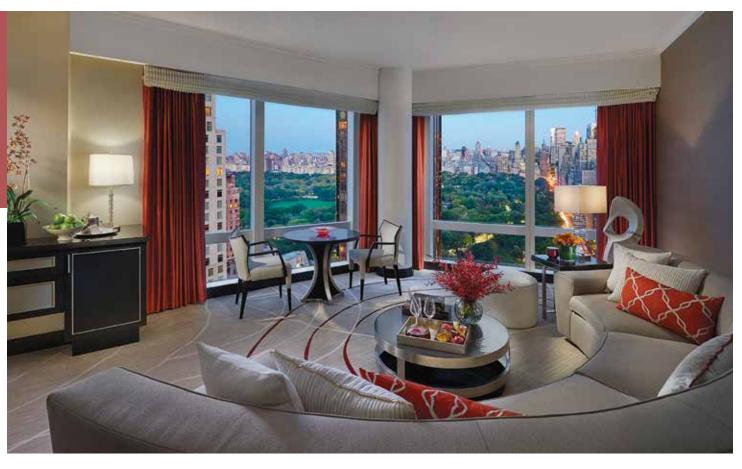

#### CENTRAL PARK VIEW SUITE

King | 4 persons | 76 sq m / 820 sq ft | Central Park, Hudson River and Manhattan skyline views

Corner suite with sunrise views | Partial Hudson River view from bedroom | Spacious living area

Dining area for 2 | Marble bathroom with dual sink | Guest powder room | Floor-to-ceiling windows

 $\delta$ 