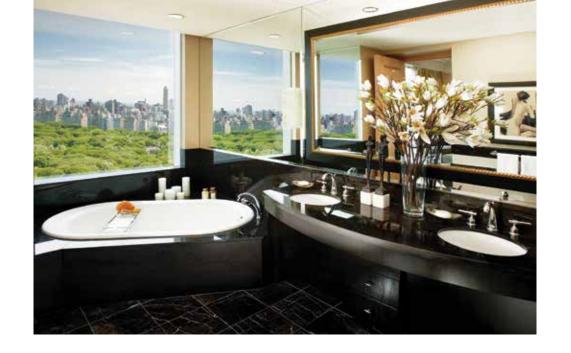

### PRESIDENTIAL SUITE

King | 4 persons | 246 sq m / 2,640 sq ft | Central Park and Manhattan skyline views

Signature suite on the 53rd floor for stylish entertaining | Unique art and design details Spacious living area | Dining area for 8 | Study and media room | Full sized chef's kitchen Master suite with walk-in wardrobe | Master bathroom with dual sink and soaking tub Guest powder room | Dedicated WiFi network | State of the art technology Hardwood floors | Floor-to-ceiling windows | Connecting room available with 2 twin beds

King | 4 Persons | 307 sq m / 3,300 sq ft | Central Park, Hudson River and Manhattan skyline views

Signature suite with a residential experience | Unique art and music collection
Custom design details | Expansive living area with turntable and curated record collection
Dining area for up to 10 | Full sized chef's kitchen | Master suite and wardrobe
Master bathroom with large round soaking tub and dual sink | Study and media room
Guest powder room | Second bedroom and en-suite bathroom | Optional third bedroom
Dedicated WiFi | State of the art technology | Tiled and hardwood floors | Floor-to-ceiling windows