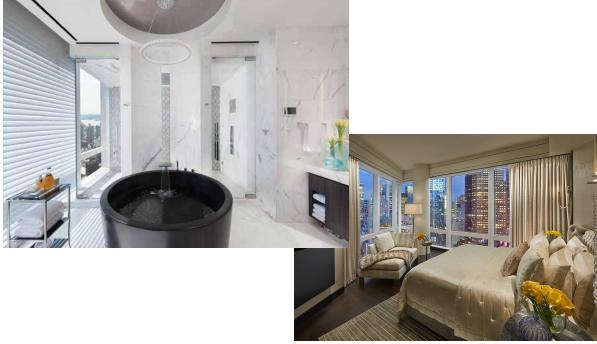

King | 4 Persons | 307 sq m / 3,300 sq ft | Central Park, Hudson River and Manhattan skyline views

Signature suite with a residential experience | Unique art and music collection
Custom design details | Expansive living area with turntable and curated record collection
Dining area for up to 10 | Full sized chef's kitchen | Master suite and wardrobe
Master bathroom with large round soaking tub and dual sink | Study and media room
Guest powder room | Second bedroom and en-suite bathroom | Optional third bedroom
Dedicated WiFi | State of the art technology | Tiled and hardwood floors | Floor-to-ceiling windows