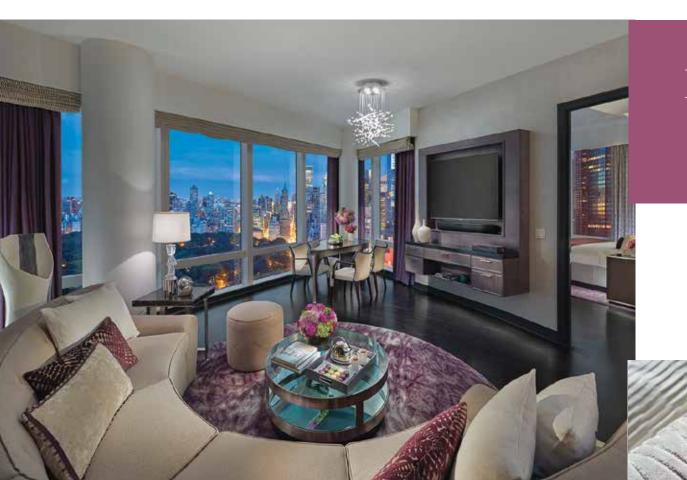

# PREMIER CENTRAL PARK VIEW SUITE

King | 4 persons | 74 sq m / 800 sq ft | Central Park, Hudson River and Manhattan skyline views

Corner suite with sunrise views | Partial Hudson River view from bedroom Spacious living area | Dining area for 4 | Marble bathroom with dual sink Guest powder room | Hardwood floors | Floor-to-ceiling windows