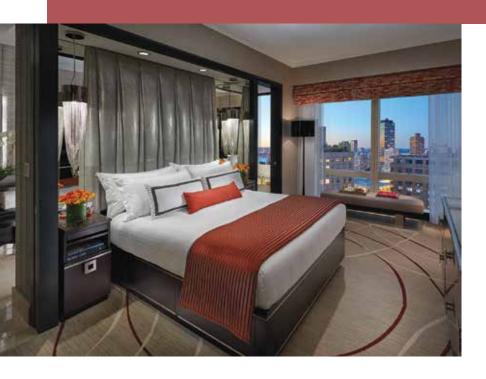

#### HUDSON RIVER VIEW SUITE

King | 4 persons | 74 sq m / 800 sq ft | Hudson River and Central Park views

Corner suite with sunset views | Partial Central Park views from bedroom Living room with couch, sofa bed | Dining area for 4 Marble bathroom with dual sink | Guest powder room Hardwood floors | Floor-to-ceiling windows | Connecting rooms available