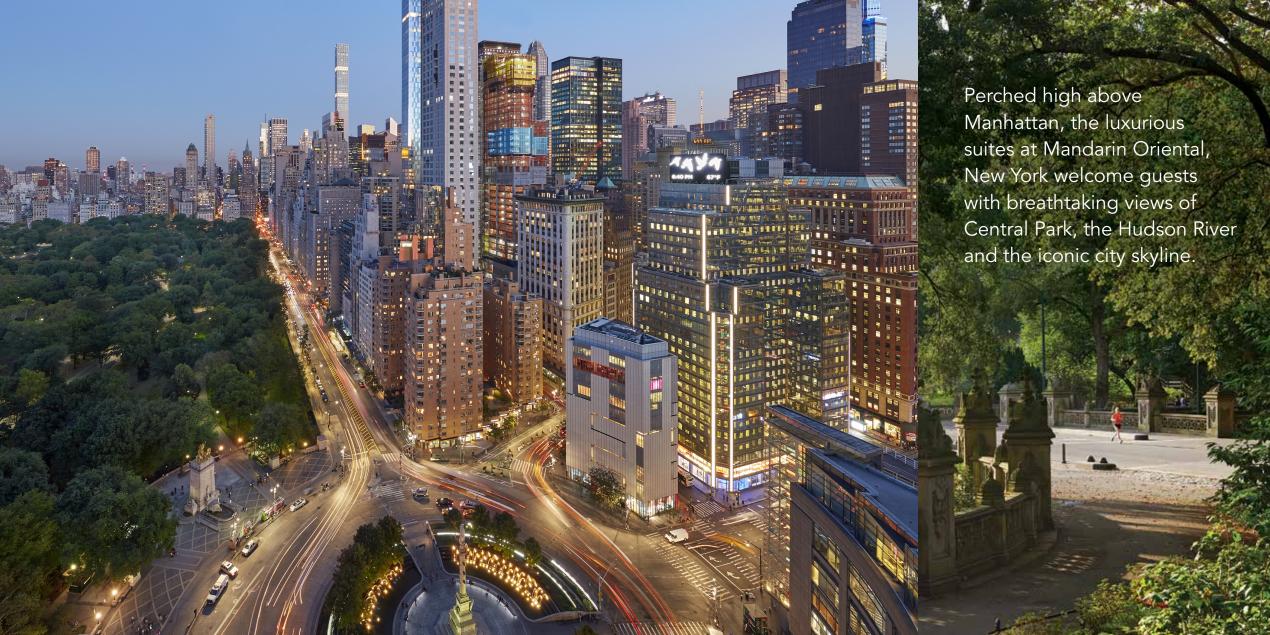

#### HUDSON RIVER VIEW SUITE



King | 4 persons | 74 sq m / 800 sq ft | Hudson River and Central Park views

Corner suite with sunset views | Partial Central Park views from bedroom Living room with couch, sofa bed | Dining area for 4 Marble bathroom with dual sink | Guest powder room Hardwood floors | Floor-to-ceiling windows | Connecting rooms available



#### CENTRAL PARK VIEW SUITE





King | 4 persons | 76 sq m / 820 sq ft | Central Park, Hudson River and Manhattan skyline views

Corner suite with sunrise views | Partial Hudson River view from bedroom | Spacious living area

Dining area for 2 | Marble bathroom with dual sink | Guest powder room | Floor-to-ceiling windows

 $\delta$ 



# PREMIER CENTRAL PARK VIEW SUITE

King | 4 persons | 74 sq m / 800 sq ft | Central Park, Hudso