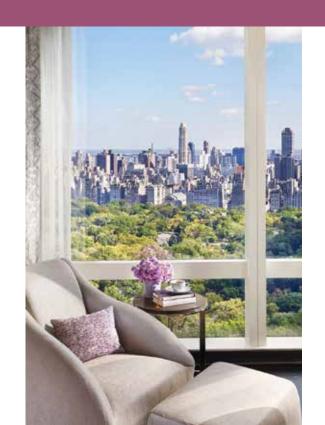

#### CENTRAL PARK VIEW SUITE

King | 4 persons | 76 sq m / 820 sq ft | Central Park, Hudson River and Manhattan skyline views

Corner suite with sunrise views | Partial Hudson River view from bedroom | Spacious living area

Dining area for 2 | Marble bathroom with dual sink | Guest powder room | Floor-to-ceiling windows

 $\delta$ 