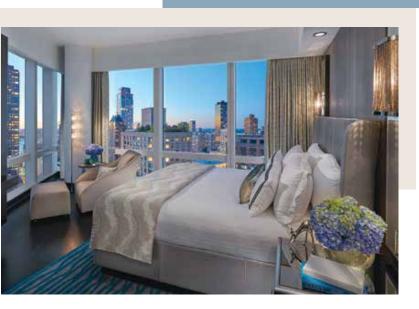

#### HUDSON RIVER VIEW SUITE



King | 4 persons | 74 sq m / 800 sq ft | Hudson River and Central Park views

Corner suite with sunset views | Partial Central Park views from bedroom Living room with couch, sofa bed | Dining area for 4 Marble bathroom with dual sink | Guest powder room Hardwood floors | Floor-to-ceiling windows | Connecting rooms available



#### CENTRAL PARK VIEW SUITE





King | 4 persons | 76 sq m / 820 sq ft | Central Park, Hudson River and Manhattan skyline views

Corner suite with sunrise views | Partial Hudson River view from bedroom | Spacious living area

Dining area for 2 | Marble bathroom with dual sink | Guest powder room | Floor-to-ceiling windows

 $\delta$ 



# PREMIER CENTRAL PARK VIEW SUITE

King | 4 persons | 74 sq m / 800 sq ft | Central Park, Hudson River and Manhattan skyline vi