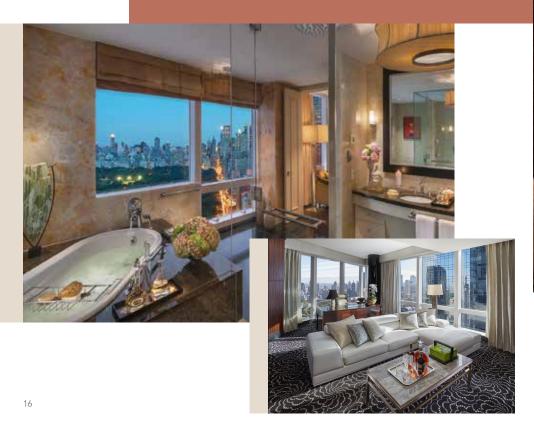

# PREMIER CENTRAL PARK VIEW SUITE

King | 4 persons | 74 sq m / 800 sq ft | Central Park, Hudson River and Manhattan skyline views

Corner suite with sunrise views | Partial Hudson River view from bedroom Spacious living area | Dining area for 4 | Marble bathroom with dual sink Guest powder room | Hardwood floors | Floor-to-ceiling windows