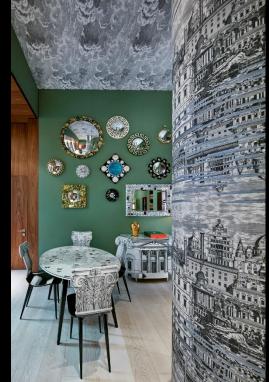

## **FORNASETTI SUITE**

View Interactive 3D Video Contact Us

Dedicated to the designer Piero Fornasetti, the Fornasetti Suite is located on the second floor of the hotel, the 'noble' floor, with high ceilings and abundant natural light. Accommodation consists of a living area, bedroom, master bathroom and a separate guest bathroom.

A pillar, adorned with wallpaper aptly named 'Riflesso' (reflection), divides the dining area from the lounge area, both furnished with original Fornasetti pieces.

Contact Us

Decorated throughout with black walnut, the suite features some interesting pieces inspired by the designer's minimalist style, other than an original console table by Giò Ponti and other ornaments created by Christofle and based on Giò Ponti's designs.