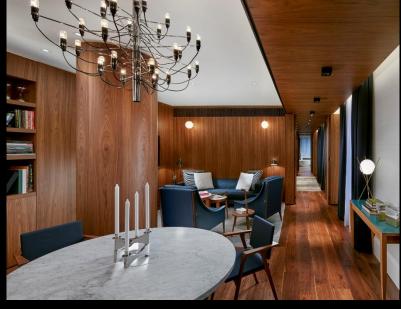

## **FORNASETTI SUITE**

View Interactive 3D Video Contact Us

Dedicated to the designer Piero Fornasetti, the Fornasetti Suite is located on the second floor of the hotel, the 'noble' floor, with high ceilings and abundant natural light. Accommodation consists of a living area, bedroom, master bathroom and a separate guest bathroom.

A pillar, adorned with wallpaper aptly named 'Riflesso' (reflection), divides the dining area from the lounge area, both furnished with original Fornasetti pieces.

Contact Us

Decorated throughout with black walnut, the suite features some interesting pieces inspired by the designer's minimalist style, other than an original console table by Giò Ponti and other ornaments created by Christofle and based on Giò Ponti's designs.