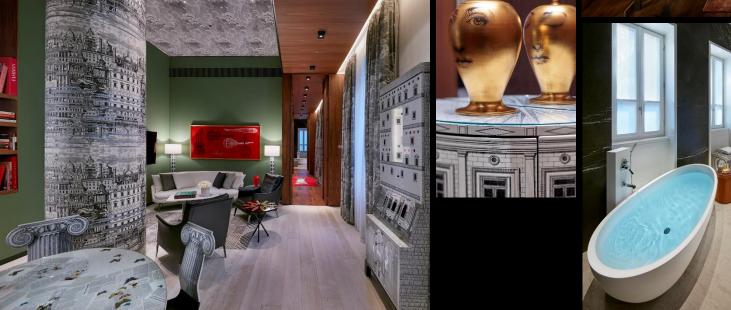

## **FORNASETTI SUITE**

View Interactive 3D Video Contact Us

Dedicated to the designer Piero Fornasetti, the Fornasetti Suite is located on the second floor of the hotel, the 'noble' floor, with high ceilings and abundant natural light. Accommodation consists of a living area, bedroom, master bathroom and a separate guest bathroom.

A pillar, adorned with wallpaper aptly named 'Riflesso' (reflection), divides the dining area from the lounge area, both furnished with original Fornasetti pieces.

Contact Us

Decorated throughout with black walnut, the suite features some interesting pieces inspired by the designer's minimalist style, other than an original console table by Giò Ponti and other ornaments created by Christofle and based on Giò Ponti's designs.

Featuring a relaxing bedroom, large living area and private kitchen, the suite has wooden floors and is filled with bespoke furniture and state of the art technology. Its spacious, showpiece bathroom has azure Brazilian marble floor, a large, centrally located bathtub and scenographic lighting.