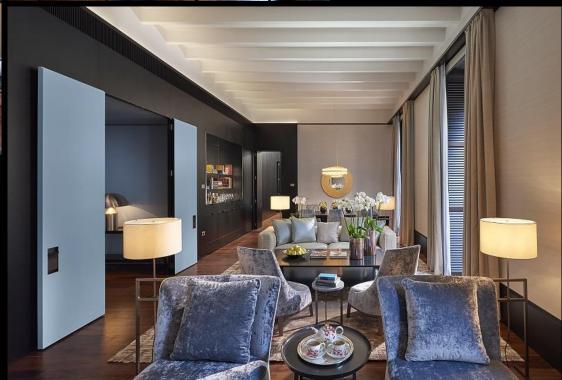

Designed as a tribute to Giò Ponti, the Premier Suite consists of a living area, bedroom, master bathroom and an additional guest bathroom.

The bedroom is equally inviting with elegant furnishings while the adjoining bathroom features a 'Spoon XL' bathtub from Agape, twin vanity unit and walk-in shower.