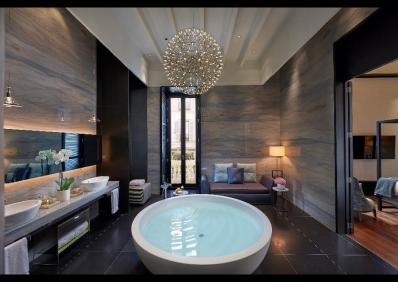

Featuring a relaxing bedroom, large living area and private kitchen, the suite has wooden floors and is filled with bespoke furniture and state of the art technology. Its spacious, showpiece bathroom has azure Brazilian marble floor, a large, centrally located bathtub and scenographic lighting.