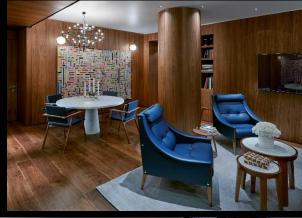

## **FORNASETTI SUITE**

View Interactive 3D Video Contact Us

Dedicated to the designer Piero Fornasetti, the Fornasetti Suite is located on the second floor of the hotel, the 'noble' floor, with high ceilings and abundant natural light. Accommodation consists of a living area, bedroom, master bathroom and a separate guest bathroom.

A pillar, adorned with wallpaper aptly named 'Riflesso' (reflection), divides the dining area from the lounge area, both furnished with original Fornasetti pieces.

Contact Us

Decorated throughout with black walnut, the suite features some interesting pieces inspired by the designer's minimalist style, other than an original console table by Giò Ponti and other ornaments created by Christofle and based on Giò Ponti's designs.