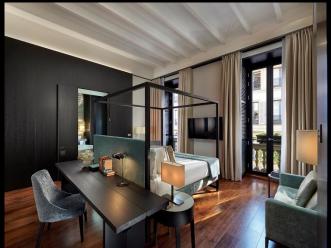

## **FORNASETTI SUITE**

View Interactive 3D Video Contact Us

Dedicated to the designer Piero Fornasetti, the Fornasetti Suite is located on the second floor of the hotel, the 'noble' floor, with high ceilings and abundant natural light. Accommodation consists of a living area, bedroom, master bathroom and a separate guest bathroom.

A pillar, adorned with wallpaper aptly named 'Riflesso' (reflection), divides the dining area from the lounge area, both furnished with original Fornasetti pieces.

Contact Us

Decorated throughout with black walnut, the suite features some interesting pieces inspired by the designer's minimalist style, other than an original console table by Giò Ponti and other ornaments created by Christofle and based on Giò Ponti's designs.