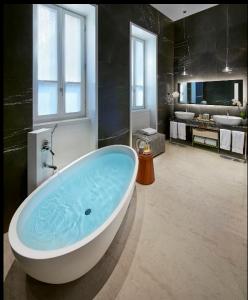

Featuring a relaxing bedroom, large living area and private kitchen, the suite has wooden floors and is filled with bespoke furniture and state of the art technology. Its spacious, showpiece bathroom has azure Brazilian marble floor, a large, centrally located bathtub and scenographic lighting.