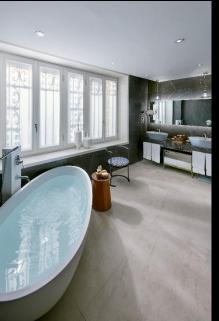

Featuring a relaxing bedroom, large living area and private kitchen, the suite has wooden floors and is filled with bespoke furniture and state of the art technology. Its spacious, showpiece bathroom has azure Brazilian marble floor, a large, centrally located bathtub and scenographic lighting.