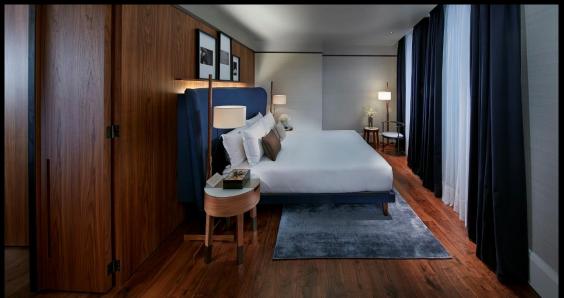

## PRESIDENTIAL SUITE

<u>View Interactive 3D Video</u> <u>Contact Us</u>

Located on the second floor, the Presidential Suite is distinguished by high ceilings and large, French glass-doors that offer fabulous views of via Monte di Pietà. Its delicate colour scheme, rich textiles and splendid carpets reflects the Milanese style with a touch of the Orient.

Featuring a relaxing bedroom, large living area and private kitchen, the suite has wooden floors and is filled with bespoke furniture and state of the art technology. Its spacious, showpiece bathroom has azure Brazilian marble floor, a large, centrally located bathtub and scenographic lighting.