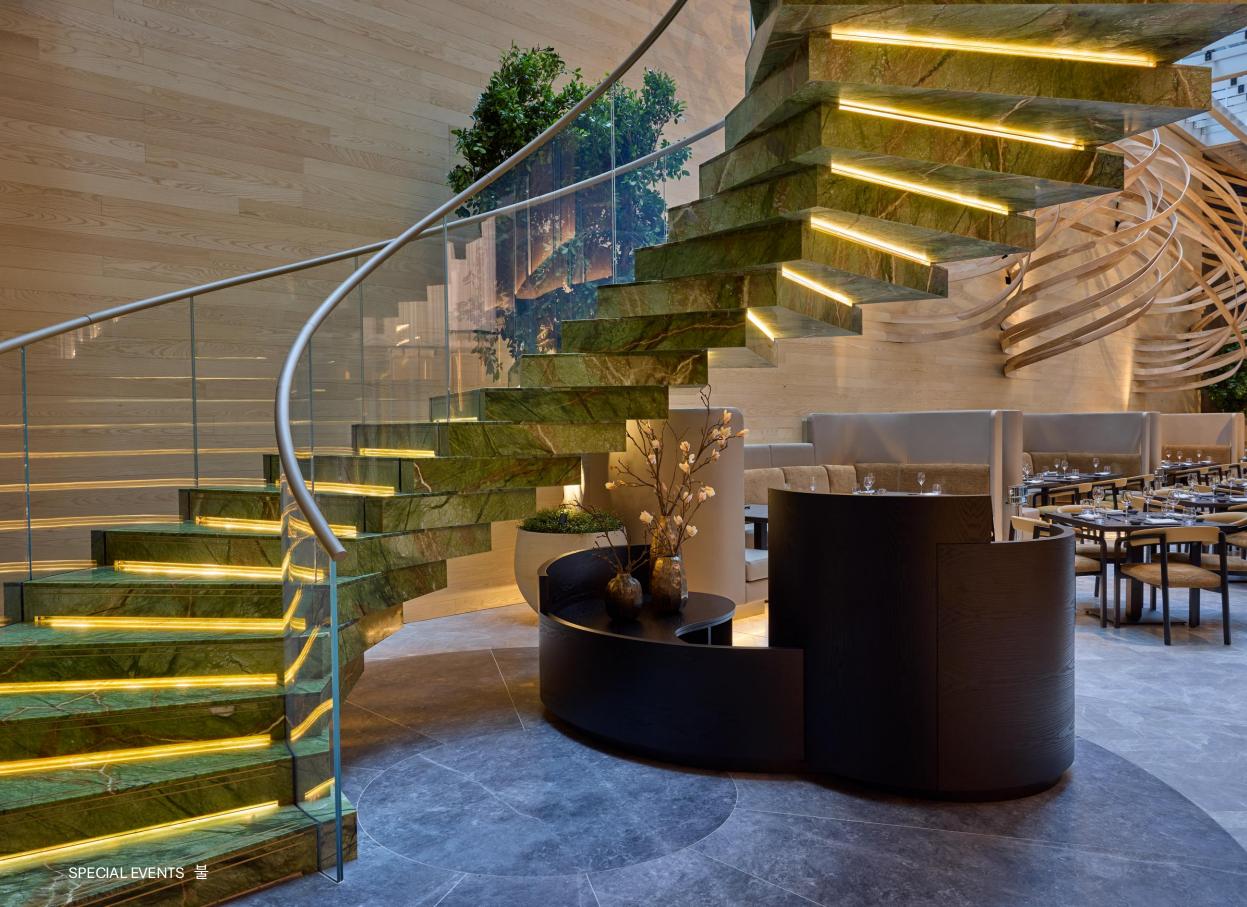

SIZE 87SQM / 936.5SQF

DIMENSIONS (L x W) 6M x 4.6M CAPACITY

DINNER

RECEPTION 85 THEATRE

Step into a warm and inviting atmosphere at Akira Back, where the dramatic design elements of earth, wind and water are seamlessly integrated. The breathtaking triple-height sky roof and the elegant marble circular staircase create a stunning entrance that complements the exquisite décor, designed to stimulate the senses. This dramatic setting is perfect for enjoying award-winning Chef Akira Back's signature modern Japanese dishes. Our extensive wine list and the intuitive, expert service for which Mandarin Oriental is renowned complete the experience.