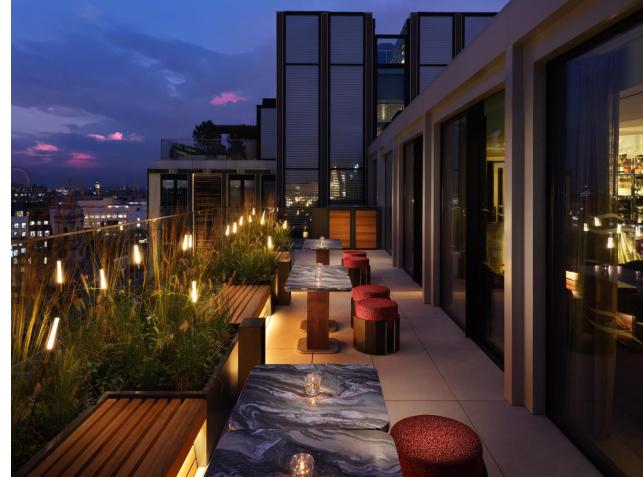

SIZE

53SQM / 570.5SQF

DIMENSIONS (L x W)

6M x 4.6M

**CAPACITY** 

DINNER 14 RECEPTION

THEATRE

ABar Rooftop at Mandarin Oriental Mayfair introduces a fresh perspective to London's bar scene. This 50-seat rooftop bar with an outdoor terrace offers sweeping views over Mayfair to landmarks like Hampstead Heath and the London Eye. Its cocktail menu takes a creative approach to classics, blending unique flavours and seasonal ingredients inspired by London's ever-changing seasons.

Evoking the city's energy, ABar Rooftop pairs expertly crafted cocktails with Chef Akira Back's menu, featuring light daytime dishes and savoury evening options. The elegant interior, with sky-inspired hues and a cloud-like chandelier, enhances the experience, while floor-to-ceiling windows frame iconic views of the city. Open daily, with visiting DJs throughout the month, ABar Rooftop is a destination for an exclusive, elevated experience.

### SIZE

Indoor: 97SQM / 1044SQF Outdoor: 37SQM/398.2SQF

DIMENSIONS (L x W)

 $9.3M \times 10.5M$ 

**CAPACITY** 

DINNER

RECEPTION 50 THEATRE