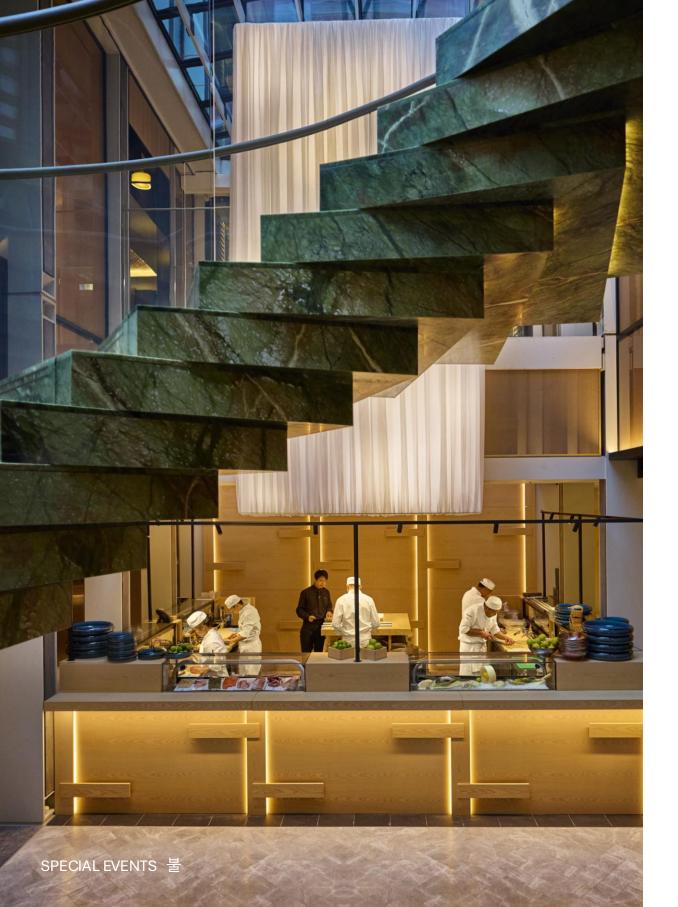

SIZE 87SQM / 936.5SQF

DIMENSIONS (L x W) 6M x 4.6M CAPACITY

DINNER

RECEPTION 85 THEATRE

Step into a warm and inviting atmosphere at Akira Back, where the dramatic design elements of earth, wind and water are seamlessly integrated. The breathtaking triple-height sky roof and the elegant marble circular staircase create a stunning entrance that complements the exquisite décor, designed to stimulate the senses. This dramatic setting is perfect for enjoying award-winning Chef Akira Back's signature modern Japanese dishes. Our extensive wine list and the intuitive, expert service for which Mandarin Oriental is renowned complete the experience.