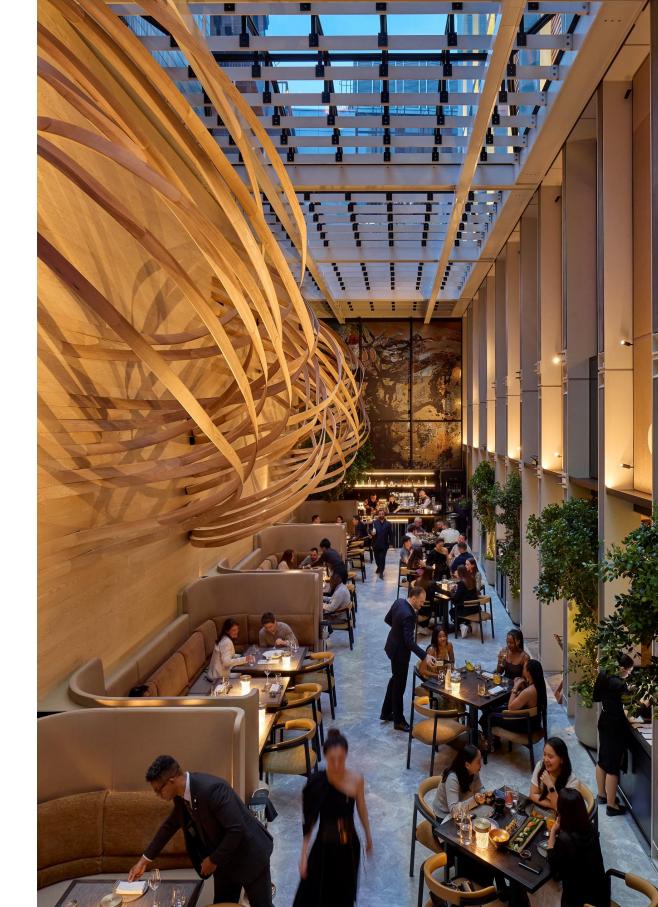

SIZE 87SQM / 936.5SQF

DIMENSIONS (L x W) 6M x 4.6M CAPACITY

DINNER

RECEPTION 85 THEATRE

Step into a warm and inviting atmosphere at Akira Back, where the dramatic design elements of earth, wind and water are seamlessly integrated. The breathtaking triple-height sky roof and the elegant marble circular staircase create a stunning entrance that complements the exquisite décor, designed to stimulate the senses. This dramatic setting is perfect for enjoying award-winning Chef Akira Back's signature modern Japanese dishes. Our extensive wine list and the intuitive, expert service for which Mandarin Oriental is renowned complete the experience.