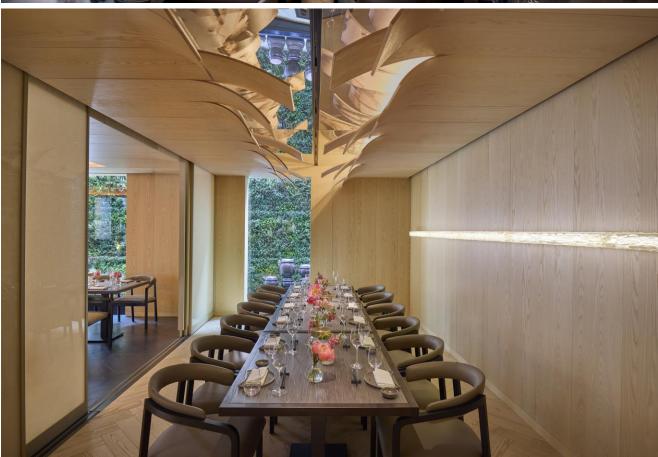

WATER

The most distinguished of Akira Back's private dining rooms, Sui, meaning 'water' in Japanese, boasts a remarkable early example of an art deco interior.

With its striking installations and unique design, Sui offers a memorable setting for any event, whether business or pleasure.