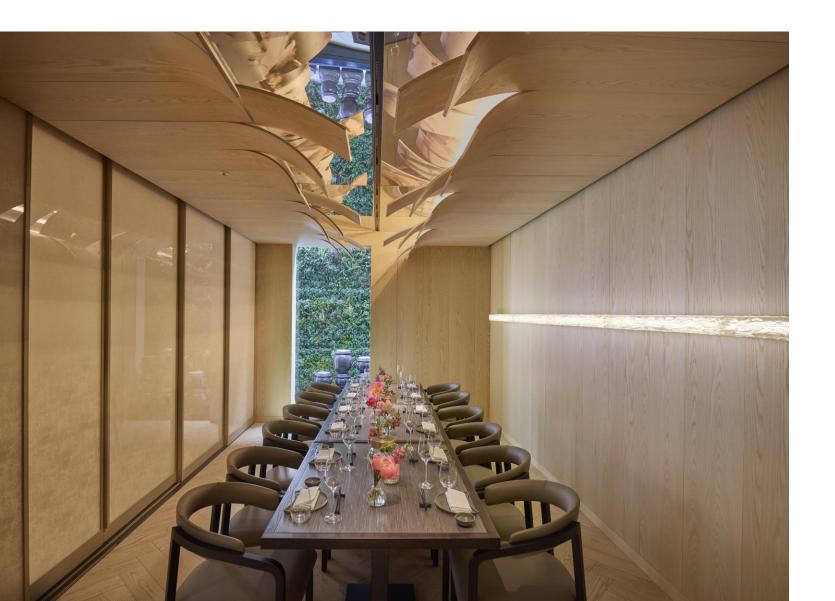

CAPACITY
DINNER
7
RECEPTION
15
THEATRE
12
BOARDROOM

EARTH

CH.

Our most intimate private dining room, Chi, meaning 'earth' in Japanese, offers a unique experience for up to 7 diners or 15 guests for a reception.

With its natural interior and a pop of character, Chi is the ideal location for a cosy celebration or morning meeting.

Inspired by the element of fire, ABar Lounge captivates with its shimmering bronze metallic ceiling, creating a striking and fashion-forward setting. As night falls, dynamic lighting transforms the space, making it the perfect destination for private parties and exclusive events. Hire exclusively for up to 85 guests or secure the best spot at the bar for a more intimate occasion. Our dedicated team specialise in helping you create a truly unforgettable event with carefully curated artistic cocktails and the opportunity to have live DJ music.