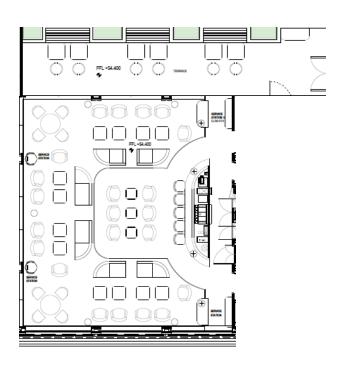

SIZE

53SQM / 570.5SQF

DIMENSIONS (L x W)

6M x 4.6M

**CAPACITY** 

DINNER 14 RECEPTION

THEATRE

ABar Rooftop at Mandarin Oriental Mayfair introduces a fresh perspective to London's bar scene. This 50-seat rooftop bar with an outdoor terrace offers sweeping views over Mayfair to landmarks like Hampstead Heath and the London Eye. Its cocktail menu takes a creative approach to classics, blending unique flavours and seasonal ingredients inspired by London's ever-changing seasons.

Evoking the city's energy, ABar Rooftop pairs expertly crafted cocktails with Chef Akira Back's menu, featuring light daytime dishes and savoury evening options. The elegant interior, with sky-inspired hues and a cloud-like chandelier, enhances the experience, while floor-to-ceiling windows frame iconic views of the city. Open daily, with visiting DJs throughout the month, ABar Rooftop is a destination for an exclusive, elevated experience.

### SIZE

Indoor: 97SQM / 1044SQF Outdoor: 37SQM/398.2SQF

DIMENSIONS (L x W)

 $9.3M \times 10.5M$ 

**CAPACITY** 

DINNER

RECEPTION 50 THEATRE