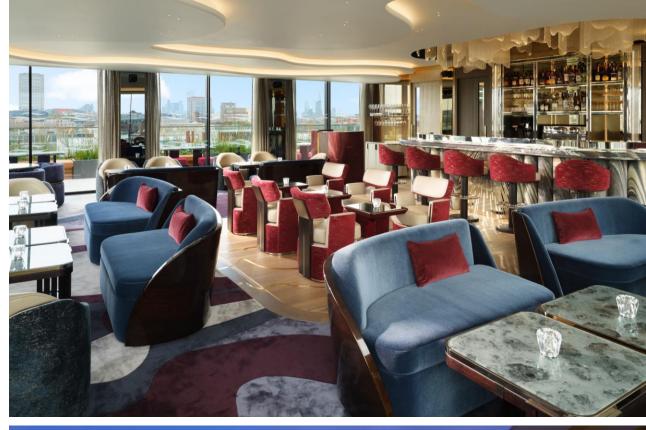

SIZE

53SQM / 570.5SQF

DIMENSIONS (L x W)

6M x 4.6M

**CAPACITY** 

DINNER 14 RECEPTION

THEATRE

ABar Rooftop at Mandarin Oriental Mayfair introduces a fresh perspective to London's bar scene. This 50-seat rooftop bar with an outdoor terrace offers sweeping views over Mayfair to landmarks like Hampstead Heath and the London Eye. Its cocktail menu takes a creative approach to classics, blending unique flavours and seasonal ingredients inspired by London's ever-changing seasons.

Evoking the city's energy, ABar Rooftop pairs expertly crafted cocktails with Chef Akira Back's menu, featuring light daytime dishes and savoury evening options. The elegant interior, with sky-inspired hues and a cloud-like chandelier, enhances the experience, while floor-to-ceiling windows frame iconic views of the city. Open daily, with visiting DJs throughout the month, ABar Rooftop is a destination for an exclusive, elevated experience.