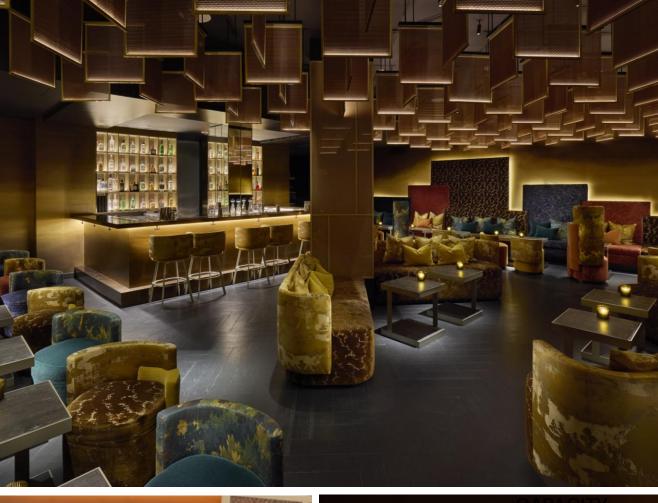

With its natural interior and a pop of character, Chi is the ideal location for a cosy celebration or morning meeting.

Inspired by the element of fire, ABar Lounge captivates with its shimmering bronze metallic ceiling, creating a striking and fashion-forward setting. As night falls, dynamic lighting transforms the space, making it the perfect destination for private parties and exclusive events. Hire exclusively for up to 85 guests or secure the best spot at the bar for a more intimate occasion. Our dedicated team specialise in helping you create a truly unforgettable event with carefully curated artistic cocktails and the opportunity to have live DJ music.