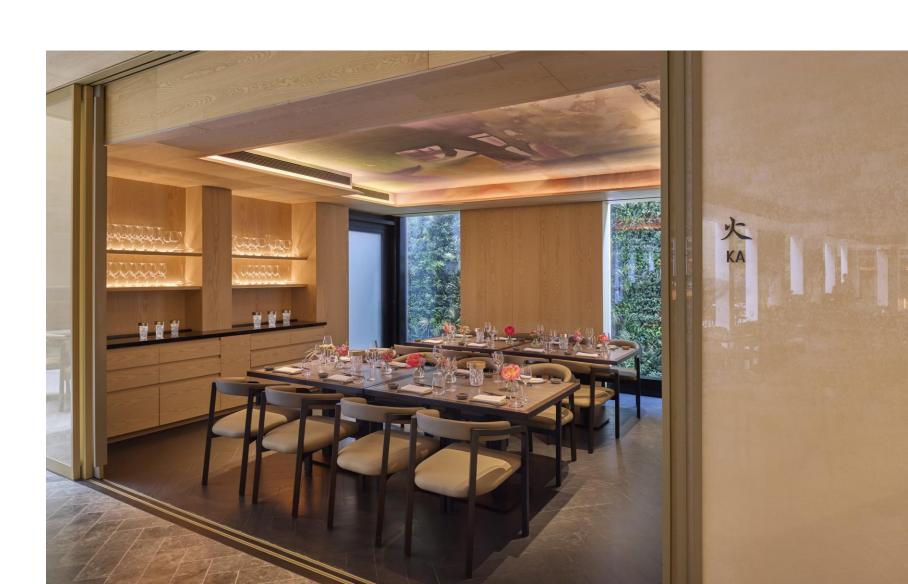

## KA

SIZE

27.6SQM / 297SQF

DIMENSIONS (L x W)

6M x 4.6M

**CAPACITY** 

DINNER

20

RECEPTION

30

THEATRE

20

BOARDROOM

20

Perfect for all occasions, gather your loved ones for a celebration like no other or unite your peers for business in Ka, meaning 'Fire' in Japanese.

Ka welcomes 20 guests for an Akira Back dining experience or up to 30 for a canapé reception. Seating arrangements are adjustable for theatre and boardroom styles. Enquire with our team to create a tailored package that

meets your needs.

WATER + FIRE