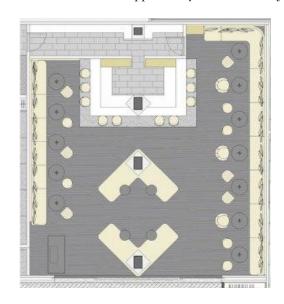

With its natural interior and a pop of character, Chi is the ideal location for a cosy celebration or morning meeting.

Inspired by the element of fire, ABar Lounge captivates with its shimmering bronze metallic ceiling, creating a striking and fashion-forward setting. As night falls, dynamic lighting transforms the space, making it the perfect destination for private parties and exclusive events. Hire exclusively for up to 85 guests or secure the best spot at the bar for a more intimate occasion. Our dedicated team specialise in helping you create a truly unforgettable event with carefully curated artistic cocktails and the opportunity to have live DJ music.