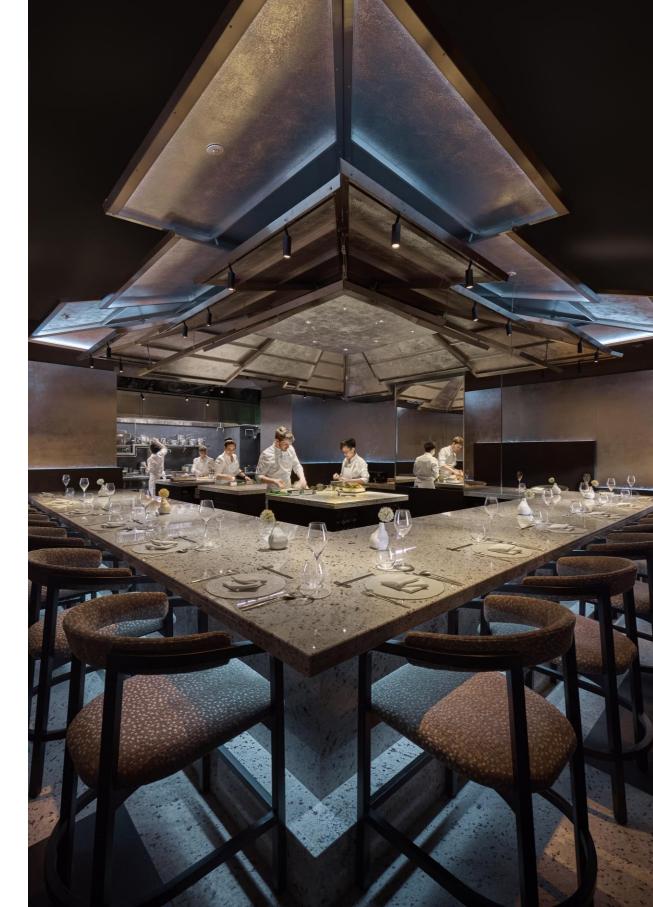

SIZE

27.6SQM / 297SQF

DIMENSIONS (L x W)

6M x 4.6M

**CAPACITY** 

DINNER
145
RECEPTION
250
THEATRE

At Dosa by Akira Back, an intimate Michelin-starred 14-seat chef's table, guests can experience a meticulously curated tasting menu inspired by Korean traditions and seasonal ingredients.

Named after the Korean word for "expert," Dosa offers just 14 guests the chance to experience Chef Back's culinary journey. Diners can closely observe the masterful preparation of sophisticated dishes in a dining room influenced by the mineral elements of the earth, with suspended sculptures designed to stimulate the senses. Available for exclusive hire upon request.