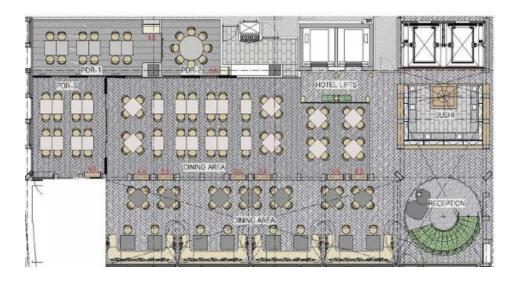

# TRADITIONAL INFLUENCES, MODERN INTERPRETATION

Designed for exclusivity, Akira Back offers three private dining rooms alongside the stylish ABar Lounge, ideal for any occasion.

Our menus showcase bold, contemporary modern Japanese flavours, created with locally sourced, organic, and sustainable ingredients. Each dish is expertly paired with hand-selected wines by our sommeliers, ensuring an elevated dining experience.

### EVENT ROOM CAPACITIES

Allow us to host your party from start to finish and immerse yourself within the vibrant atmosphere of Akira Back with our tailored packages.

| SUI<br>18 SEATER | KA<br>20 SEATER | SUI+KA    | CHI<br>6 SEATER | ABAR      | AKIRA BACK | DOSA        | ABAR<br>ROOFTOP |
|------------------|-----------------|-----------|-----------------|-----------|------------|-------------|-----------------|
| <br>10 SEATER    | 20 SEATER       | 34 SEATER | 0 SEATER        | LOUNGE    | RESTAURANT | CHEFS TABLE | KOOFTOI         |
| DINNER           | DINNER          | DINNER    | DINNER          | DINNER    | DINNER     | DINNER      | DINNER          |
| 18               | 20              | 34        | 7               | -         | 145        | 14          | -               |
| RECEPTION        | RECEPTION       | RECEPTION | RECEPTION       | RECEPTION | RECEPTION  | RECEPTION   | RECEPTION       |
| 25               | 30              | 50        | 15              | 75        | 250        | -           | 50              |
| THEATRE          | THEATRE         | THEATRE   | THEATRE         | THEATRE   | THEATRE    | THEATRE     | THEATRE         |
| 12               | 20              | 20        | 12              | -         | -          | -           | -               |
| BOARDROOM        | BOARDROOM       | BOARDROOM | BOARDROOM       | BOARDROOM | BOARDROOM  | BOARDROOM   | BOARDROOM       |
| 14               | 20              | 25        | -               | -         | _          | -           | -               |