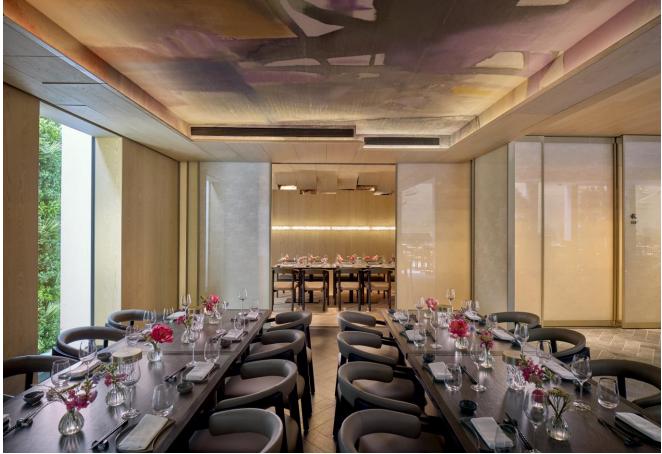

For larger events Sui is connected to Kai for up to 34 guests for dinner or 50 for a reception.

SIZE 24.9SQM/ 267.5SQF

DIMENSIONS (L x W)  $3.5M \times 7M$ 

> **CAPACITY** DINNER 18 RECEPTION 25 THEATRE 12 BOARDROOM 14

## SUI + KA

For larger gatherings, this elegant L-shaped space is ideal for hosting cocktail parties or celebratory dinners.

Whether you're dining, networking, or conducting meetings, the impeccable flow between rooms ensures guests enjoy a seamless and spacious experience while preserving the intimacy and exclusivity of a private setting.