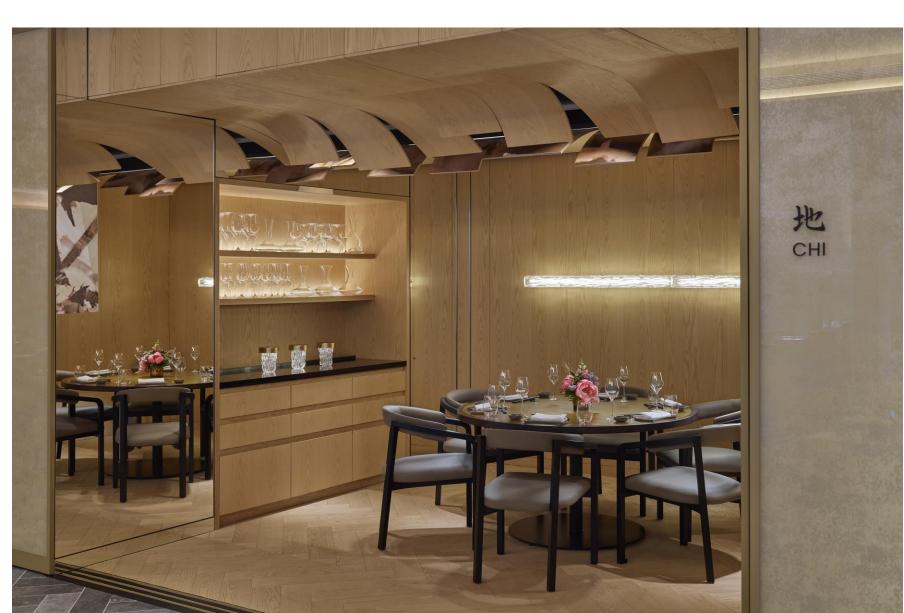

CAPACITY
DINNER
7
RECEPTION
15
THEATRE
12
BOARDROOM

EARTH

CH.

Our most intimate private dining room, Chi, meaning 'earth' in Japanese, offers a unique experience for up to 7 diners or 15 guests for a reception.

With its natural interior and a pop of character, Chi is the ideal location for a cosy celebration or morning meeting.

Inspired by the element of fire, ABar Lounge captivates with its shimmering bronze metallic ceiling, creating a striking and fashion-forward setting. As night falls, dynamic lighting transforms the space, making it the perfect destination for private parties and exclusive events. Hire exclusively for up to 85 guests or secure the best spot at the bar for a more intimate occasion. Our dedicated team specialise in helping you create a truly unforgettable event with carefully curated artistic cocktails and the opportunity to have live DJ music.