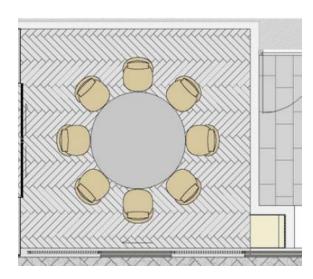

WATER

The most distinguished of Akira Back's private dining rooms, Sui, meaning 'water' in Japanese, boasts a remarkable early example of an art deco interior.

With its striking installations and unique design, Sui offers a memorable setting for any event, whether business or pleasure.

For larger events Sui is connected to Kai for up to 34 guests for dinner or 50 for a reception.

SIZE 24.9SQM/ 267.5SQF

DIMENSIONS (L x W)  $3.5M \times 7M$ 

> **CAPACITY** DINNER 18 RECEPTION 25 THEATRE 12 BOARDROOM 14