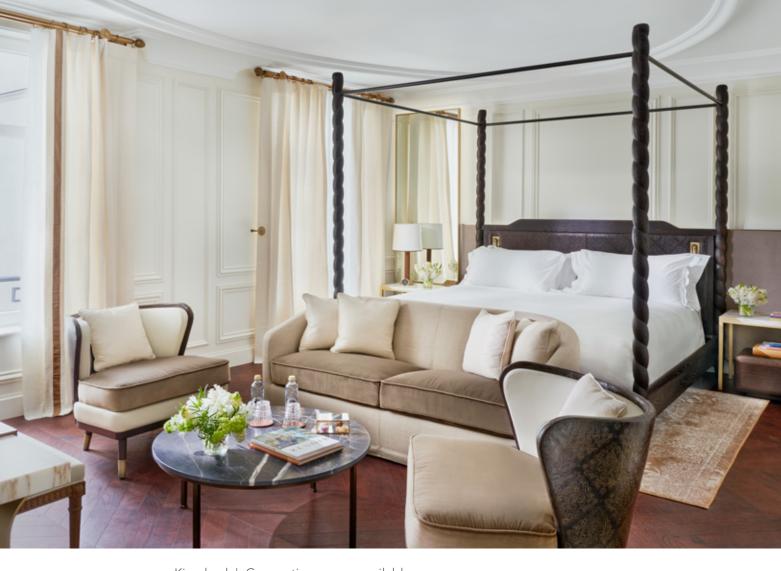

JUNIOR SUITE

PREMIER JUNIOR SUITE

PALM COURT SUITE

10

PARK SUITE

12

PRADO SUITE

14

## JUNIOR SUITE

King bed | Connecting rooms available 50sqm / 538sqf | Courtyard view

PREMIERE JUNIOR SUITE

King bed | Living area with sofa | Extra bed on request 42sqm / 452sqf | Lealtad square or Prado Museum view