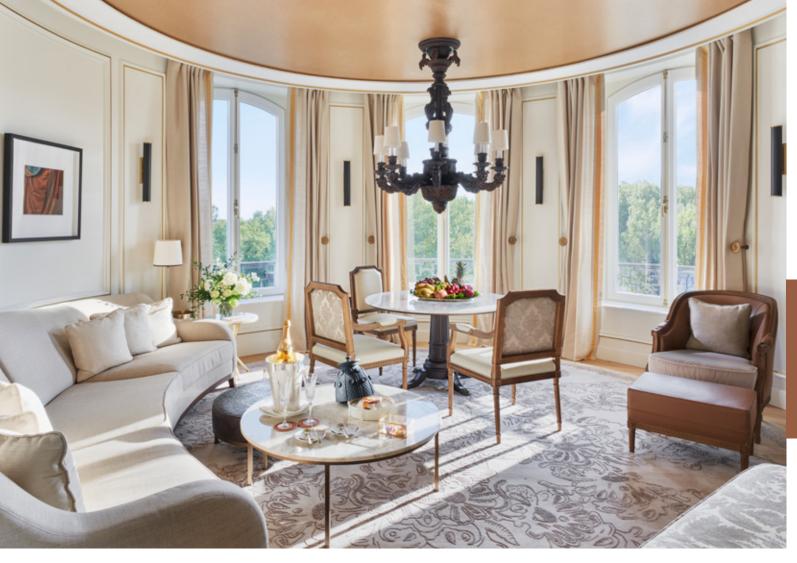

#### RITZ SUITE

King bed | Living room | Private two balconies | Connecting rooms available Extra bed on request | 73sqm / 786sqf | Ritz garden view