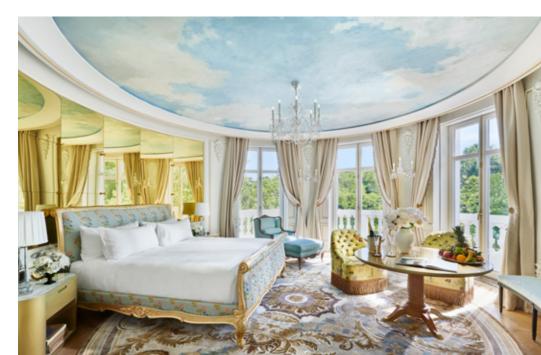

## ROYAL SUITE TWO BEDROOMS

King beds | 228sqm / 2454sqf | Hall | Living and dining room | Two bedroom Circular master bedroom | Pantry | Study room / Walk in wardrobe | Guest powder room Steam room and shower | French balcony | Views of garden and Prado Museum

King beds | 228sqm / 2454sqf | Hall | Living and dining room | Two bedroom Circular master bedroom | Pantry | Study room / Walk in wardrobe | Guest powder room Steam room and shower | French balcony | Views of garden and Prado Museum