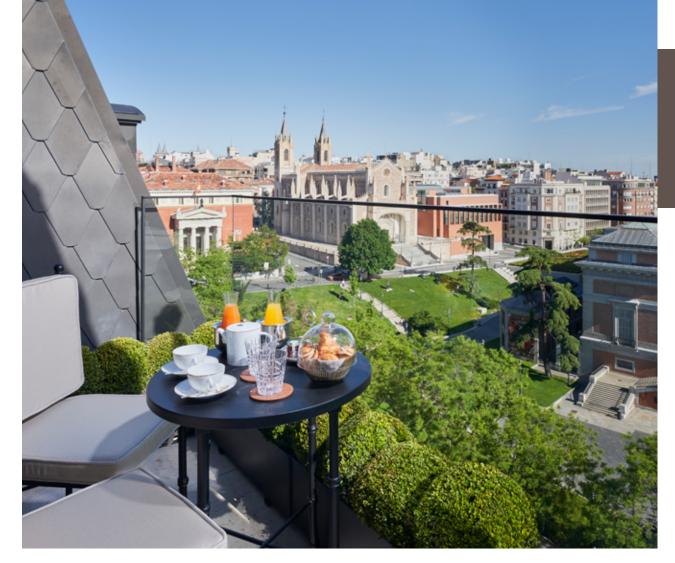

King bed | Living room | Private two balconies | Connecting rooms available Extra bed on request | 66sqm / 710sqf | Prado Museum view

#### RITZ SUITE

King bed | Living room | Private two balconies | Connecting rooms available Extra bed on request | 73sqm / 786sqf | Ritz garden view