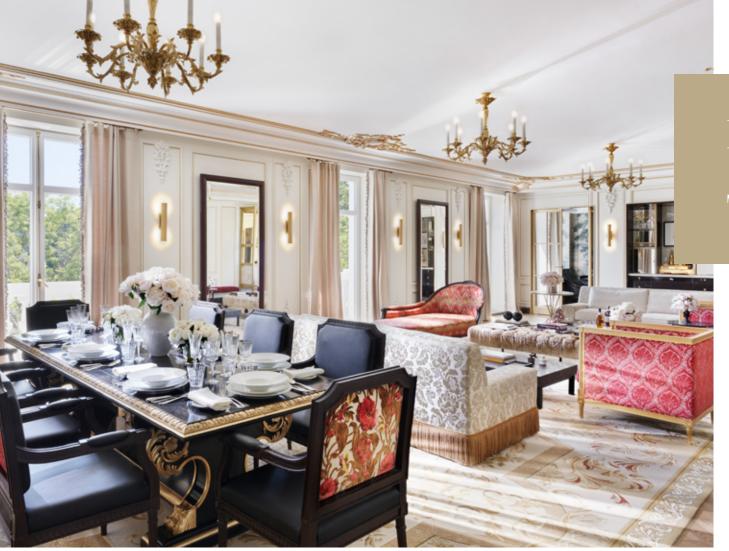

## ROYAL SUITE TWO BEDROOMS

King beds | 228sqm / 2454sqf | Hall | Living and dining room | Two bedroom Circular master bedroom | Pantry | Study room / Walk in wardrobe | Guest powder room Steam room and shower | French balcony | Views of garden and Prado Museum

King beds | 228sqm / 2454sqf | Hall | Living and dining room | Two bedroom Circular master bedroom | Pantry | Study room / Walk in wardrobe | Guest powder room Steam room and shower | French balcony | Views of garden and Prado Museum