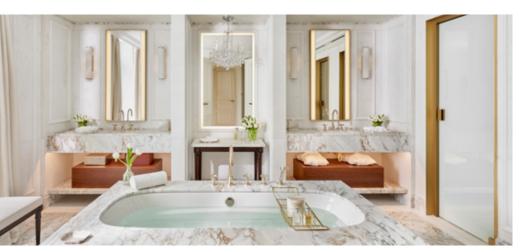

# PRESIDENTIAL SUITE TWO BEDROOMS

King beds | 187sqm / 2013sqf | Hall | Two bedrooms one circular Walk in wardrobe | Two Living rooms | Dining area | Guest powder room Steam room | Garden and Prado Museum views

King beds | 187sqm / 2013sqf | Hall | Two bedrooms one circular Walk in wardrobe | Two Living rooms | Dining area | Guest powder room Steam room | Garden and Prado Museum views

## ROYAL SUITE TWO BEDROOMS

King beds | 228sqm / 2454sqf | Hall | Living and dining room | Two bedroom Circular master bedroom | Pantry | Study room / Walk in wardrobe | Guest powder room Steam room and shower | French balcony | Views of garden and Prado Museum

King beds | 228sqm / 2454sqf | Hall | Living and dining room | Two bedroom Circular master bedroom | Pantry | Study room / Walk in wardrobe | Guest powder room Steam room and shower | French balcony | Views of garden and Prado Museum