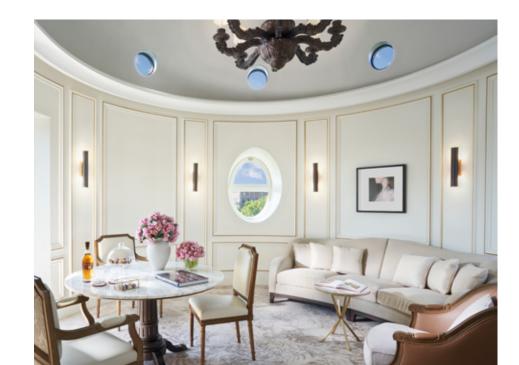

# PRESIDENTIAL SUITE TWO BEDROOMS

King beds | 187sqm / 2013sqf | Hall | Two bedrooms one circular Walk in wardrobe | Two Living rooms | Dining area | Guest powder room Steam room | Garden and Prado Museum views

King beds | 187sqm / 2013sqf | Hall | Two bedrooms one circular Walk in wardrobe | Two Living rooms | Dining area | Guest powder room Steam room | Garden and Prado Museum views