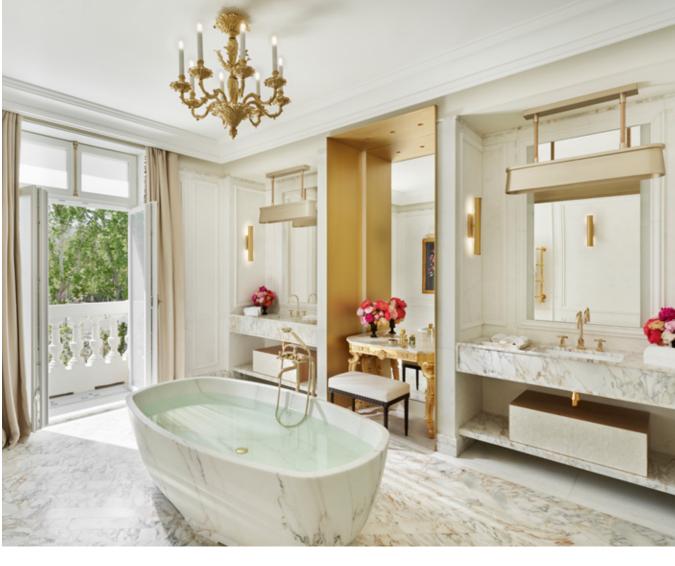

JUNIOR SUITE

PREMIER JUNIOR SUITE

PALM COURT SUITE

10

PARK SUITE

12

PRADO SUITE

14

## JUNIOR SUITE

King bed | Connecting rooms available 50sqm / 538sqf | Courtyard view

PREMIERE JUNIOR SUITE

King bed | Living area with sofa | Extra bed on request 42sqm / 452sqf | Lealtad square or Prado Museum view

King bed | Separate living room | Some with courtesy bathroom | Connecting rooms 52sqm / 560sqf | Courtyard view

10

King bed | Separate living room | Connecting rooms available | Extra bed on request 68sqm / 732sqf | Lealtad square view

## PARK SUITE

King bed | Separate living room | Connecting rooms available | Extra bed on request 68sqm / 732sqf | Prado Museum view

14

King bed | Luxurious living room | Extra courtesy bathroom | Extra bed on request Connecting rooms available | 78sqm / 840sqf | Garden, Square or Museum view

King bed | Living room | Private two balconies | Connecting rooms available Extra bed on request | 66sqm / 710sqf | Prado Museum view

#### RITZ SUITE

King bed | Living room | Private two balconies | Connecting rooms available Extra bed on request | 73sqm / 786sqf | Ritz garden view