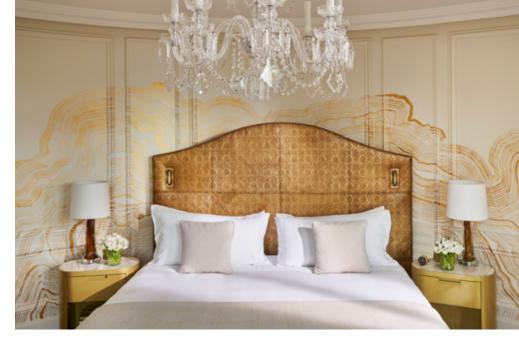

## JUNIOR SUITE

King bed | Connecting rooms available 50sqm / 538sqf | Courtyard view

PREMIERE JUNIOR SUITE

King bed | Living area with sofa | Extra bed on request 42sqm / 452sqf | Lealtad square or Prado Museum view

King bed | Separate living room | Some with courtesy bathroom | Connecting rooms 52sqm / 560sqf | Courtyard view

10

King bed | Separate living room | Connecting rooms available | Extra bed on request 68sqm / 732sqf | Lealtad square view