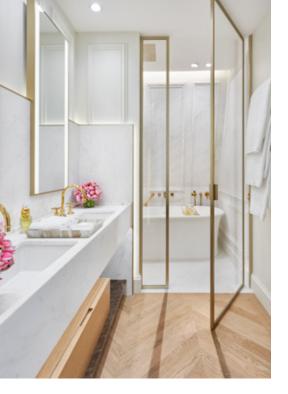

## JUNIOR SUITE

King bed | Connecting rooms available 50sqm / 538sqf | Courtyard view

PREMIERE JUNIOR SUITE

King bed | Living area with sofa | Extra bed on request 42sqm / 452sqf | Lealtad square or Prado Museum view

King bed | Separate living room | Some with courtesy bathroom | Connecting rooms 52sqm / 560sqf | Courtyard view

10

King bed | Separate living room | Connecting rooms available | Extra bed on request 68sqm / 732sqf | Lealtad square view