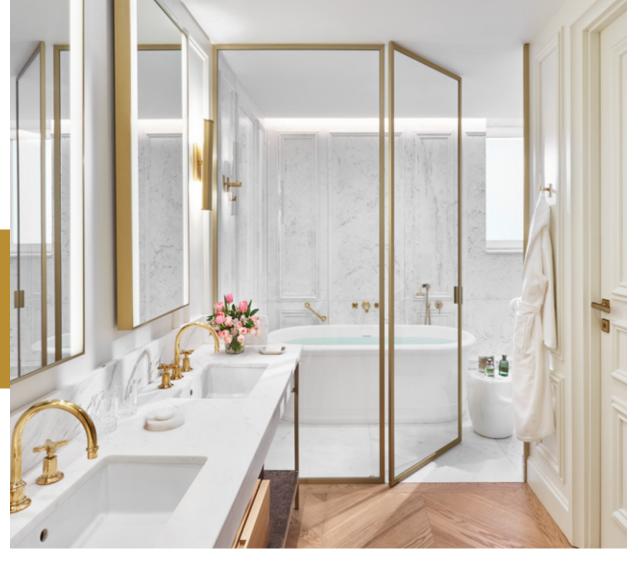

JUNIOR SUITE

PREMIER JUNIOR SUITE

PALM COURT SUITE

10

PARK SUITE

12

PRADO SUITE

14

TURRET SUITE

16

RITZ SUITI

18

MANDARIN SUITE

20

PRESIDENTIAL SUITE

2:

ROYAL SUITE









## JUNIOR SUITE



King bed | Connecting rooms available 50sqm / 538sqf | Courtyard view



PREMIERE JUNIOR SUITE

King bed | Living area with sofa | Extra bed on request 42sqm / 452sqf | Lealtad square or Prado Museum view



King bed | Separate living room | Some with courtesy bathroom | Connecting rooms 52sqm / 560sqf | Courtyard view

10



King bed | Separate living room | Connecting rooms available | Extra bed on request 68sqm / 732sqf | Lealtad square view

## PARK SUITE













King bed | Separate living room | Connecting rooms available | Extra bed on request 68sqm / 732sqf | Prado Museum view

14



King bed | Luxurious living room | Extra courtesy bathroom | Extra bed on request Connecting rooms available | 78sqm / 840sqf | Garden, Square or Museum view





King bed | Living room | Private two balconies | Connecting rooms available Extra bed on request | 66sqm / 710sqf | Prado Museum view

#### RITZ SUITE















King bed | Living room | Private two balconies | Connecting rooms available Extra bed on request | 73sqm / 786sqf | Ritz garden view



# PRESIDENTIAL SUITE TWO BEDROOMS





King beds | 187sqm / 2013sqf | Hall | Two bedrooms one circular Walk in wardrobe | Two Living rooms | Dining area | Guest powder room Steam room | Garden and Prado Muse