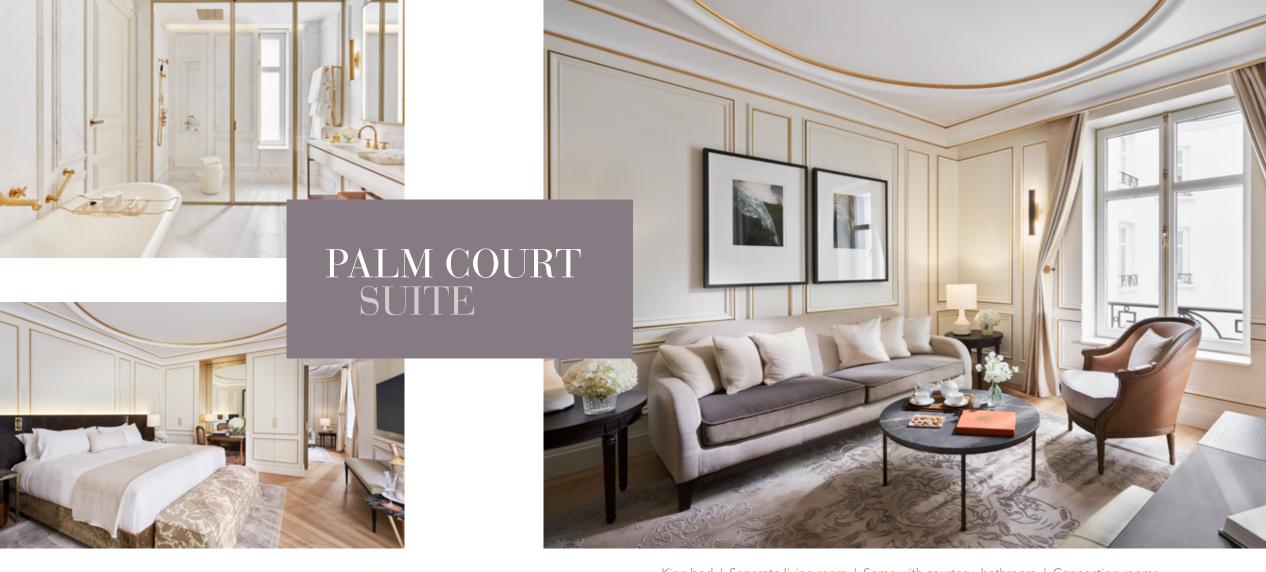

King bed | Separate living room | Some with courtesy bathroom | Connecting rooms 52sqm / 560sqf | Courtyard view

10

King bed | Separate living room | Connecting rooms available | Extra bed on request 68sqm / 732sqf | Lealtad square view