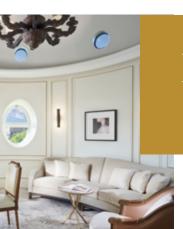

## ROYAL SUITE TWO BEDROOMS

King beds | 228sqm / 2454sqf | Hall | Living and dining room | Two bedroom Circular master bedroom | Pantry | Study room / Walk in wardrobe | Guest powder room Steam room and shower | French balcony | Views of garden and Prado Museum

King beds | 228sqm / 2454sqf | Hall | Living and dining room | Two bedroom Circular master bedroom | Pantry | Study room / Walk in wardrobe | Guest powder room Steam room and shower | French balcony | Views of garden and Prado Museum