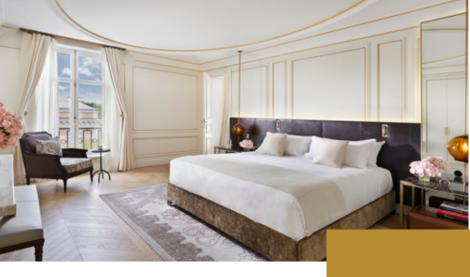

## JUNIOR SUITE

King bed | Connecting rooms available 50sqm / 538sqf | Courtyard view

PREMIERE JUNIOR SUITE

King bed | Living area with sofa | Extra bed on request 42sqm / 452sqf | Lealtad square or Prado Museum view

King bed | Separate living room | Some with courtesy bathroom | Connecting rooms 52sqm / 560sqf | Courtyard view

10

King bed | Separate living room | Connecting rooms available | Extra bed on request 68sqm / 732sqf | Lealtad square view