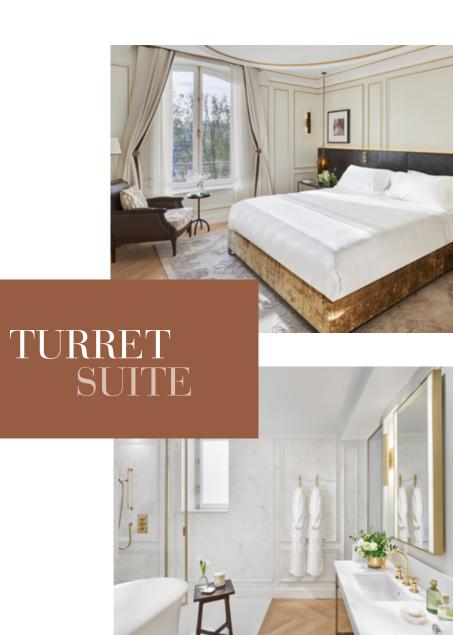

TURRET SUITE

16

RITZ SUITI

18

MANDARIN SUITE

20

PRESIDENTIAL SUITE

2:

King bed | Living room | Private two balconies | Connecting rooms available Extra bed on request | 66sqm / 710sqf | Prado Museum view