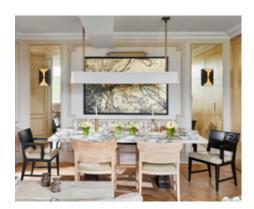

# PRESIDENTIAL SUITE TWO BEDROOMS

King beds | 187sqm / 2013sqf | Hall | Two bedrooms one circular Walk in wardrobe | Two Living rooms | Dining area | Guest powder room Steam room | Garden and Prado Museum views

King beds | 187sqm / 2013sqf | Hall | Two bedrooms one circular Walk in wardrobe | Two Living rooms | Dining area | Guest powder room Steam room | Garden and Prado Museum views