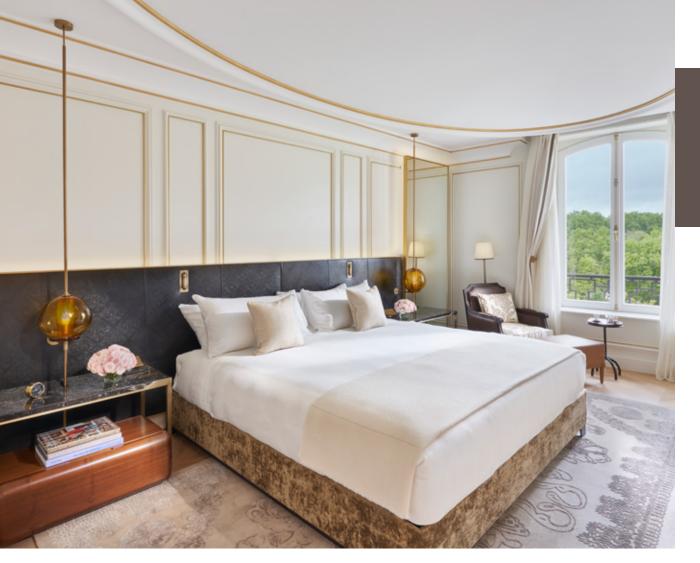

King bed | Separate living room | Some with courtesy bathroom | Connecting rooms 52sqm / 560sqf | Courtyard view

10

King bed | Separate living room | Connecting rooms available | Extra bed on request 68sqm / 732sqf | Lealtad square view