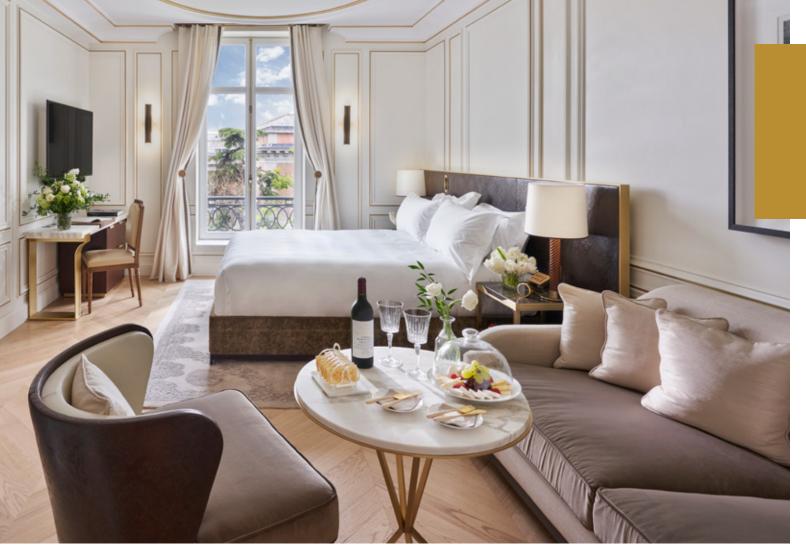

JUNIOR SUITE

PREMIER JUNIOR SUITE

PALM COURT SUITE

10

PARK SUITE

12

PRADO SUITE

14

## JUNIOR SUITE

King bed | Connecting rooms available 50sqm / 538sqf | Courtyard view

PREMIERE JUNIOR SUITE

King bed | Living area with sofa | Extra bed on request 42sqm / 452sqf | Lealtad square or Prado Museum view