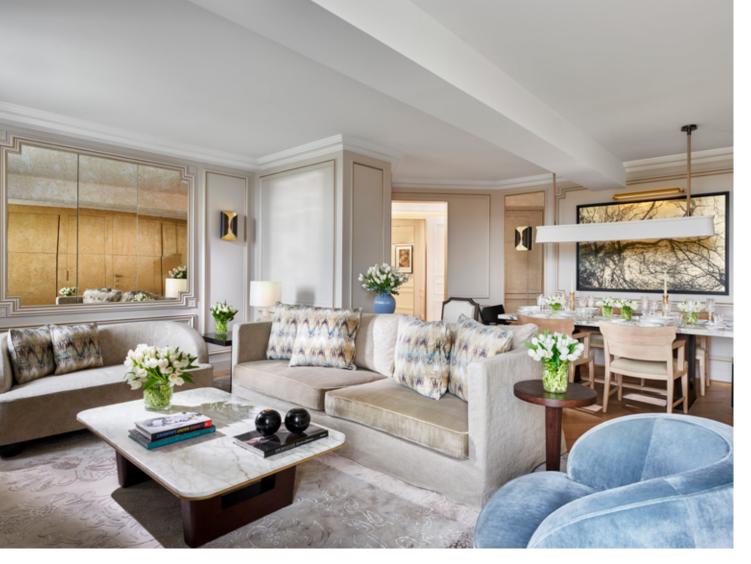

#### RITZ SUITE

King bed | Living room | Private two balconies | Connecting rooms available Extra bed on request | 73sqm / 786sqf | Ritz garden view