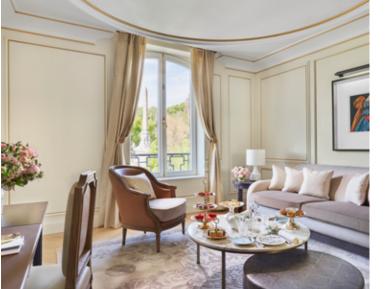

King bed | Separate living room | Some with courtesy bathroom | Connecting rooms 52sqm / 560sqf | Courtyard view

10

King bed | Separate living room | Connecting rooms available | Extra bed on request 68sqm / 732sqf | Lealtad square view