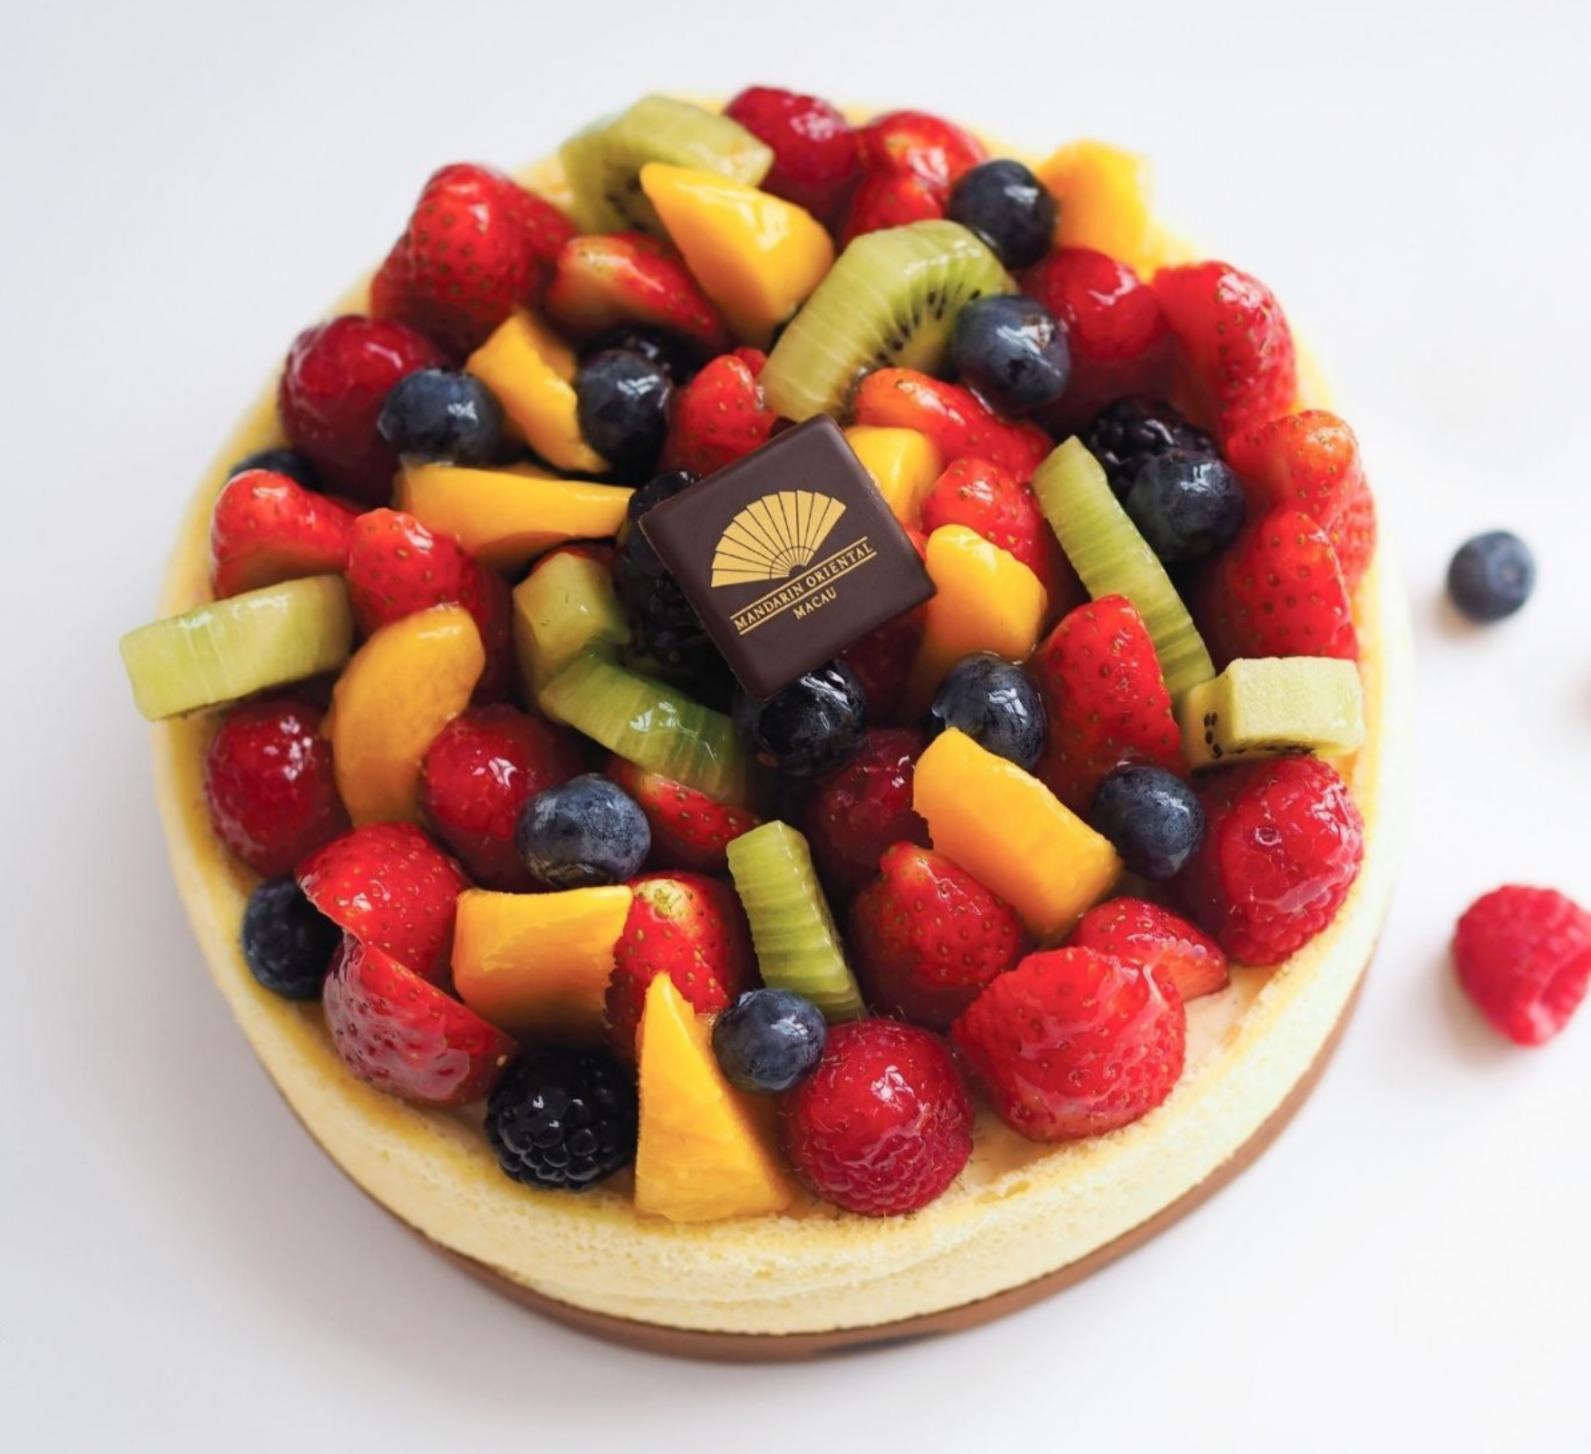

### FRUIT SPONGE CAKE

Fresh Mixed Fruits

**Custard Cream** 

Chiffon Sponge

# FRUIT TART

Fresh Mixed Fruits

Custard Cream

Tart