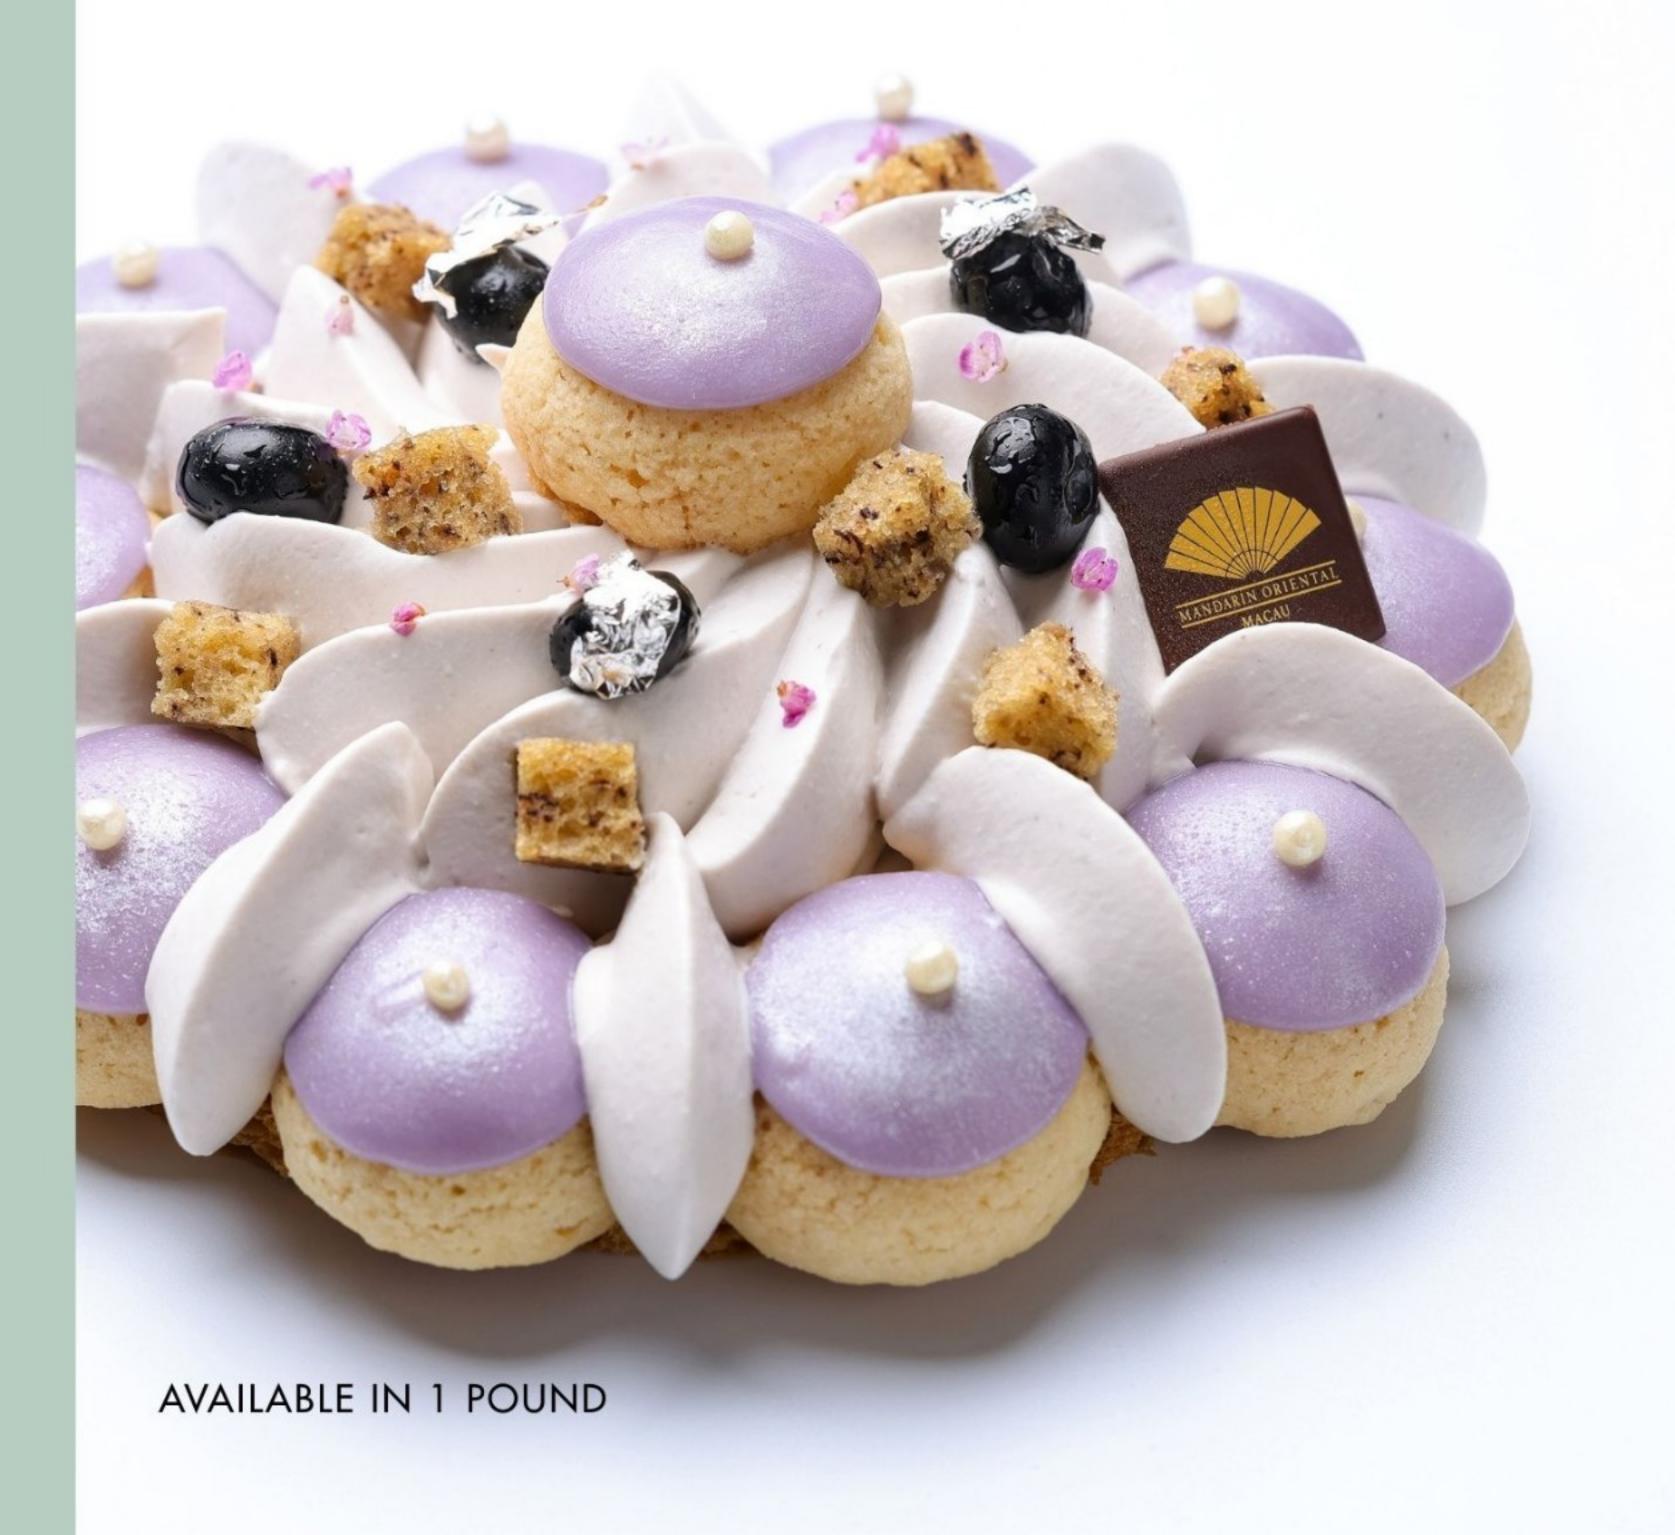

#### KIR ROYALE CAKE

Blueberry Choux Puff

Gingerbread Sponge

Dark Berries Chantilly

Champagne Jelly

**Puff Pastry** 