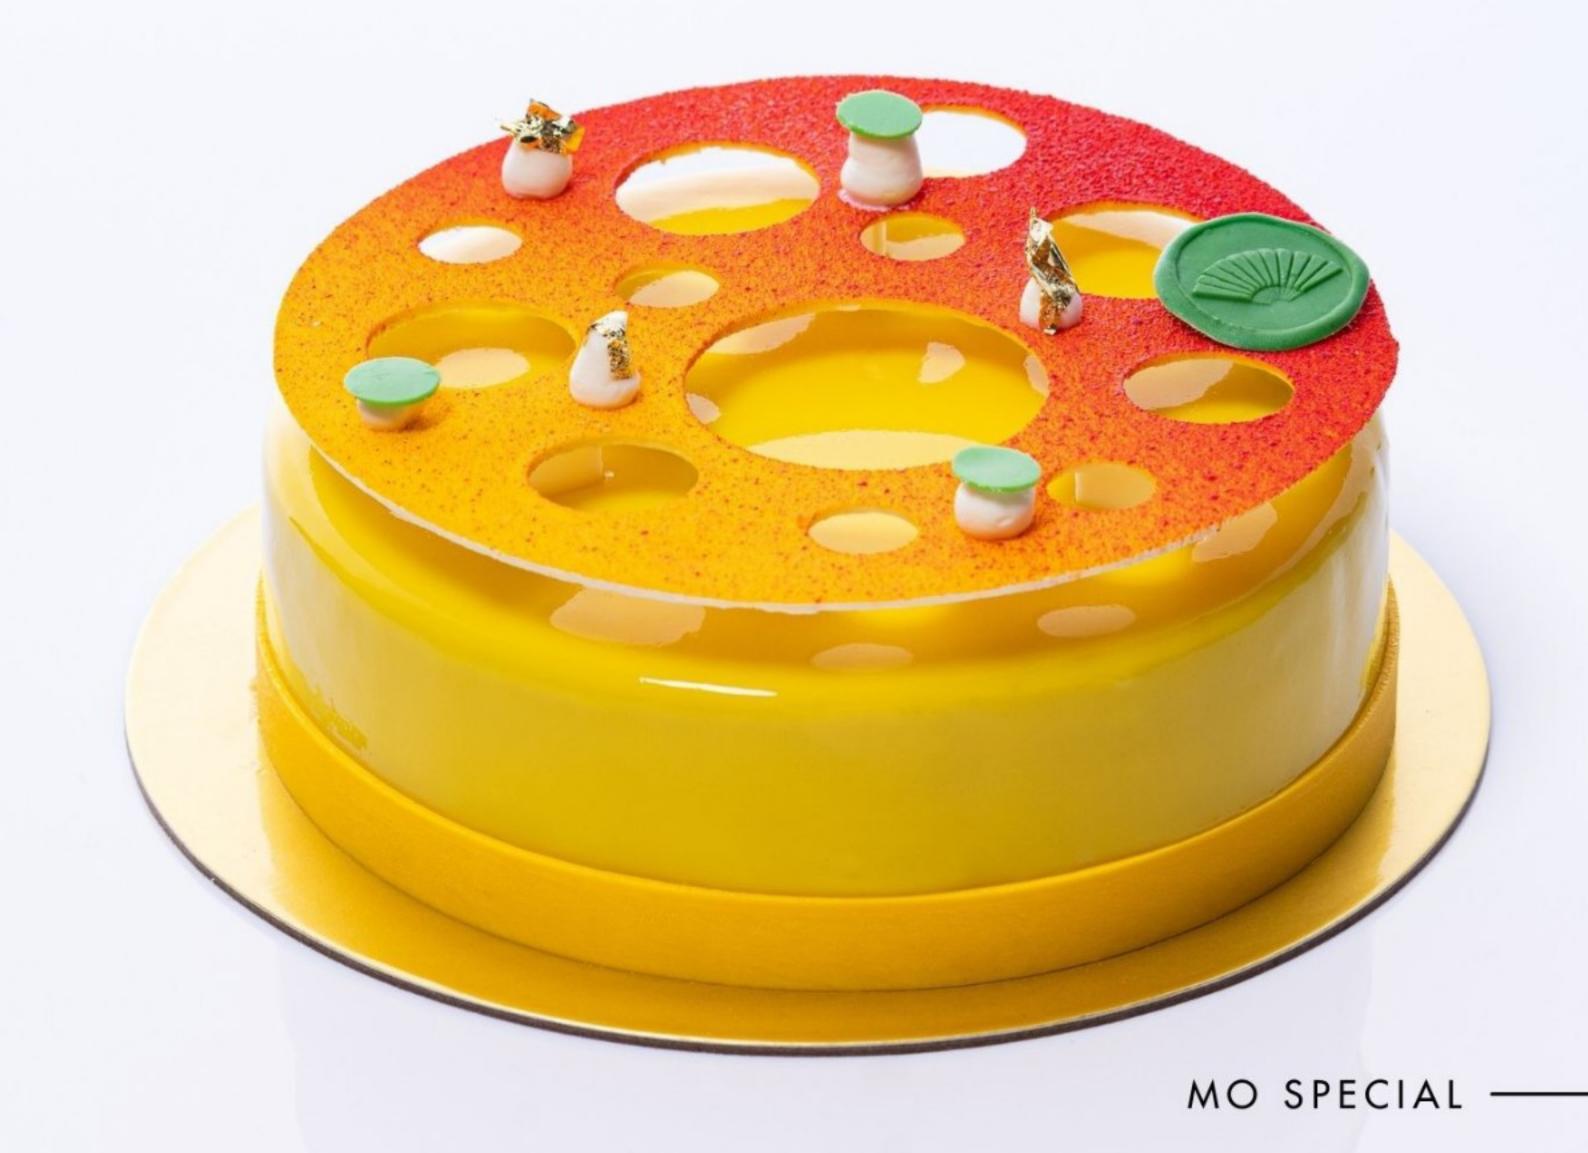

## RED ROSE

Raspberry Coulis and Cream

Chiffon Sponge

Crunchy Base

Raspberry Mousse

AVAILABLE IN 1 POUND MO SPECIAL —