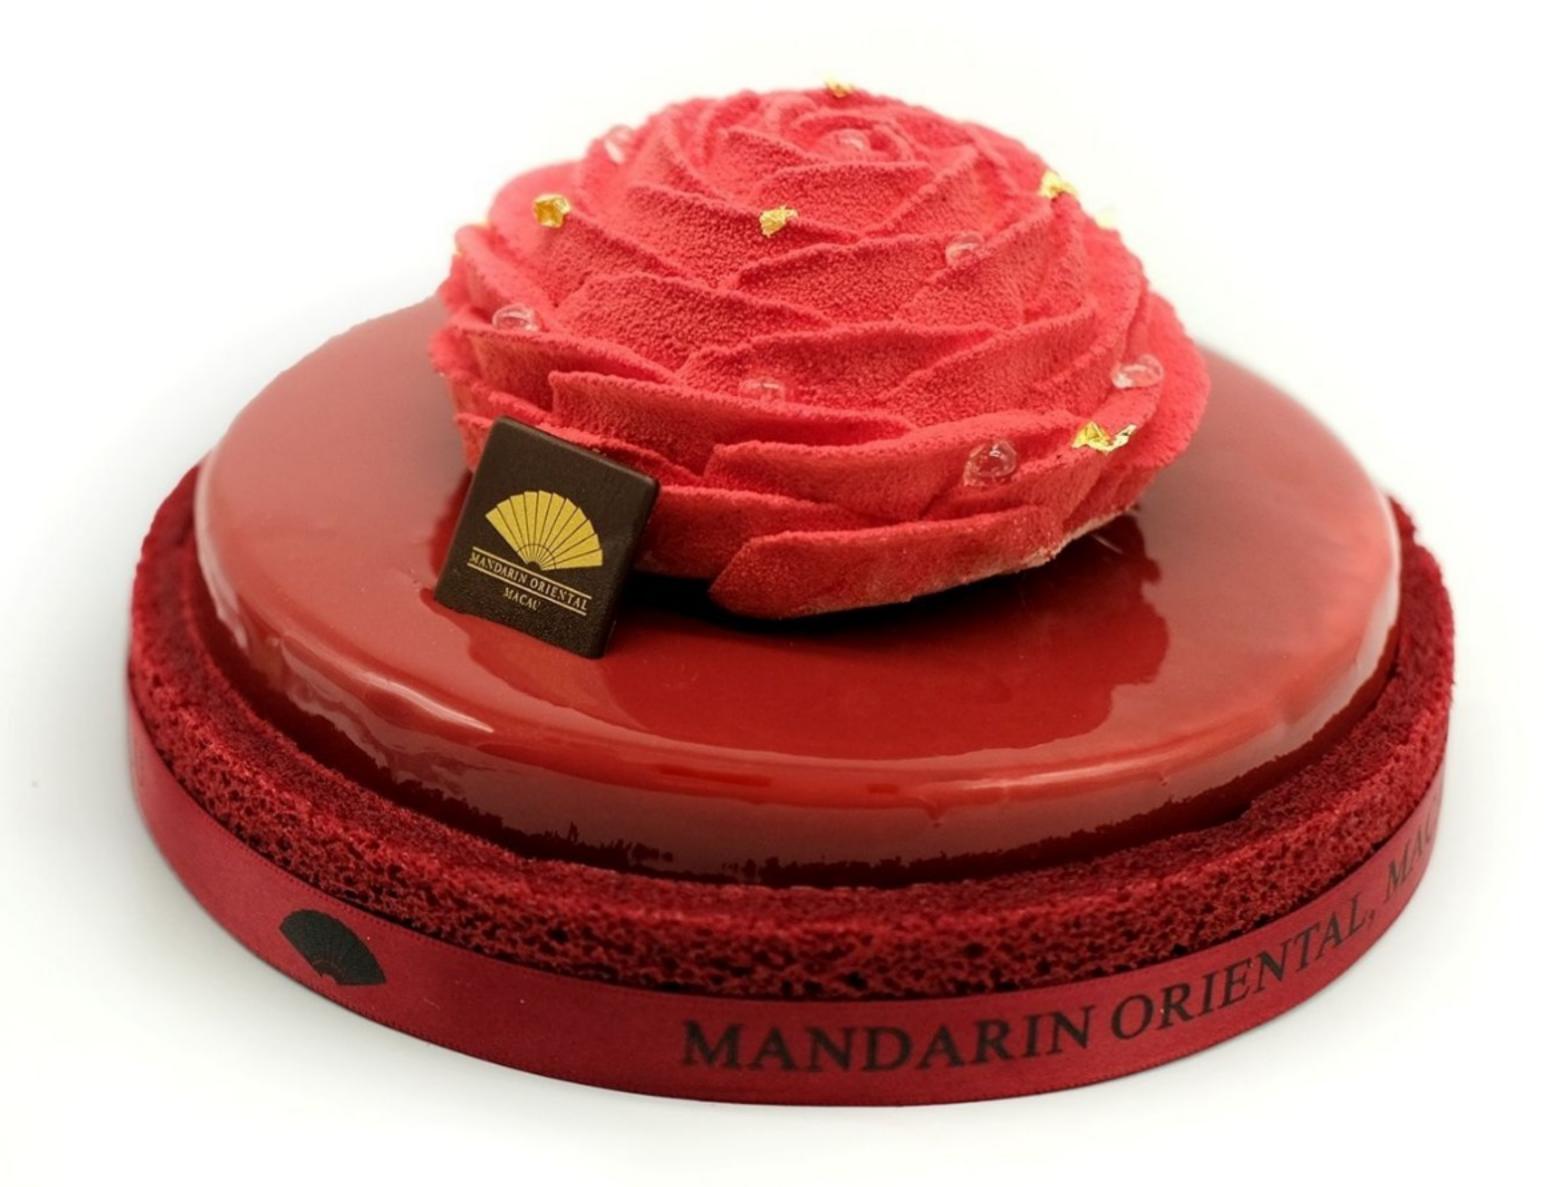

## RED ROSE

Raspberry Coulis and Cream

Chiffon Sponge

Crunchy Base

Raspberry Mousse

AVAILABLE IN 1 POUND MO SPECIAL —