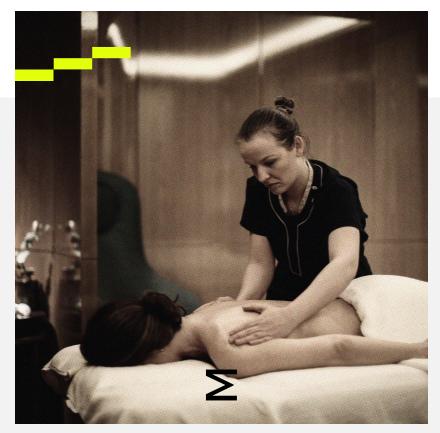

## Prime to Perform

60/90 mins £165/£235

A pre-movement based treatment using the specialised Movementum movement enhancing oils and balms to increase circulation, prime the muscles and nervous system, preparing your mind and body for peak performance and optimal movement every day.

## Movementum Regenerate

60/90 mins £165/£235

A regenerative treatment focused on accelerating recovery, reducing tightness, restoring mobility and function whilst regenerating both body and mind using the specialised Movementum blend of oils.