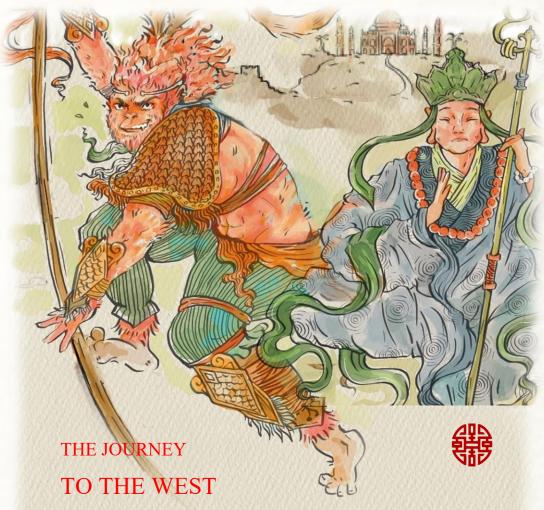

A long time ago, the Buddhist monk **Tang Sanzang** set out from China to India to retrieve sacred scriptures, joined by his companions: **Sun Wukong**, the mischievous and powerful monkey king, **Zhu Bajie** a hog demon with a love for food and wine, **Sha Wujing** a loyal once feared river demon and **Bai Longma** a dragon prince turned celestial horse. Together, they faced trials on their Legendary Journey Westward. Each cocktail on this menu is inspired by their epic adventure.