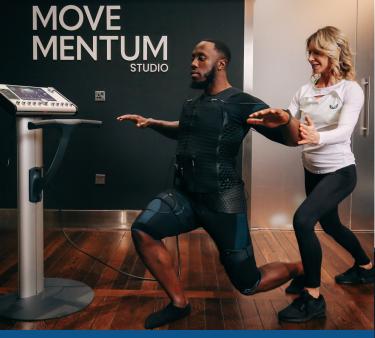

## ELECTRO MUSCLE STIMULATION

EMS (electric muscle stimulation) is a highly effective form of training led by a specially trained and certified personal trainer in private 1:1 sessions. Utilising low and mid frequency electric currents to significantly increase the body's natural muscle contractions, EMS training can help promotes weight loss, increases in strength, stimulates muscle growth and helps alleviate muscle tension and imbalances.

Single EMS GBP 90 20 minutes per session

Personal Training in Hyde Park London from expert providers.

One to One Personal Training GBP 130 1hour

One to one Powerwalk or Run GBP 130 1 hour

Exclusive SmallGroup Class available on request