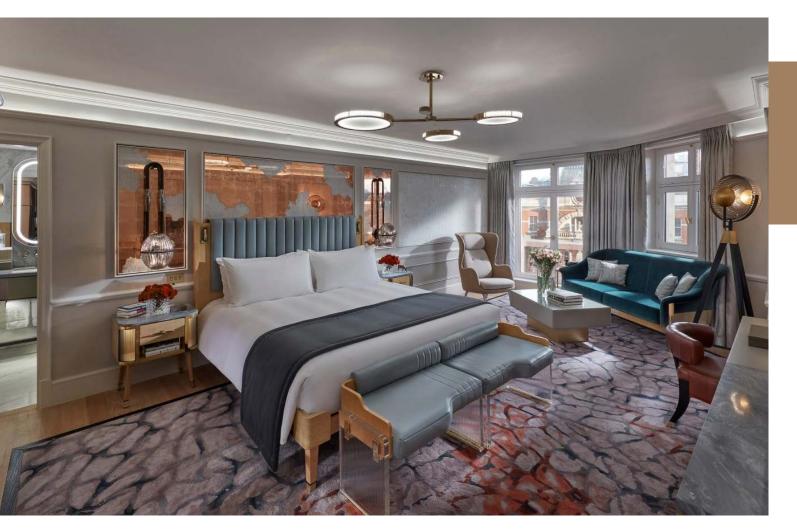

2 persons | 47 sqm / 506 sqf | Knightsbridge view Open plan suite | Circular room | Special architectural features

4 persons | 60 sqm / 646 sqf | Courtyard view Entrance hall | Large living area | Walk-in shower and separate bath