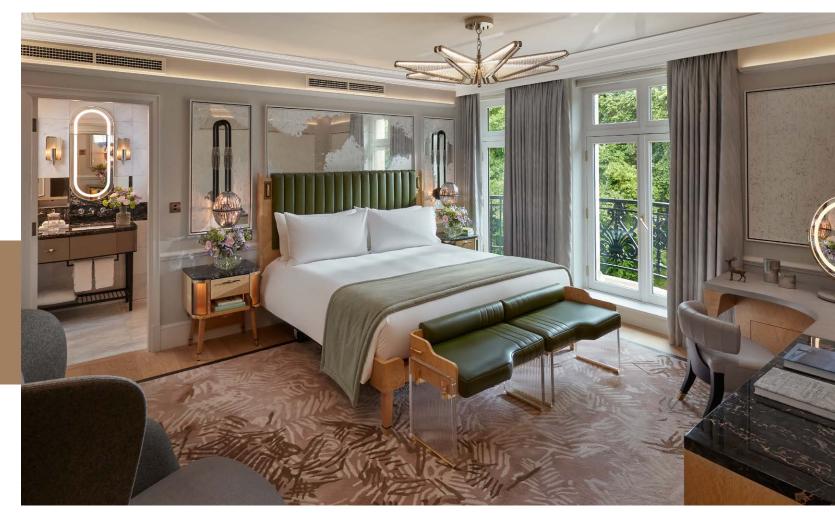

#### HYDE PARK SUITE

4 persons | 80 sqm / 861 sqf | Hyde Park view Master bedroom | Separate spacious sitting room | Some suites with balcony