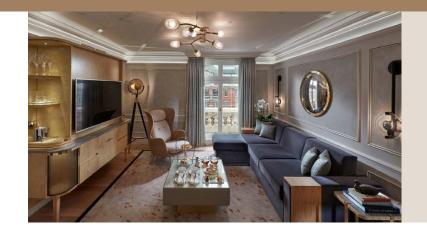

2 persons | 47 sqm / 506 sqf | Knightsbridge view Open plan suite | Circular room | Special architectural features

4 persons | 60 sqm / 646 sqf | Courtyard view Entrance hall | Large living area | Walk-in shower and separate bath