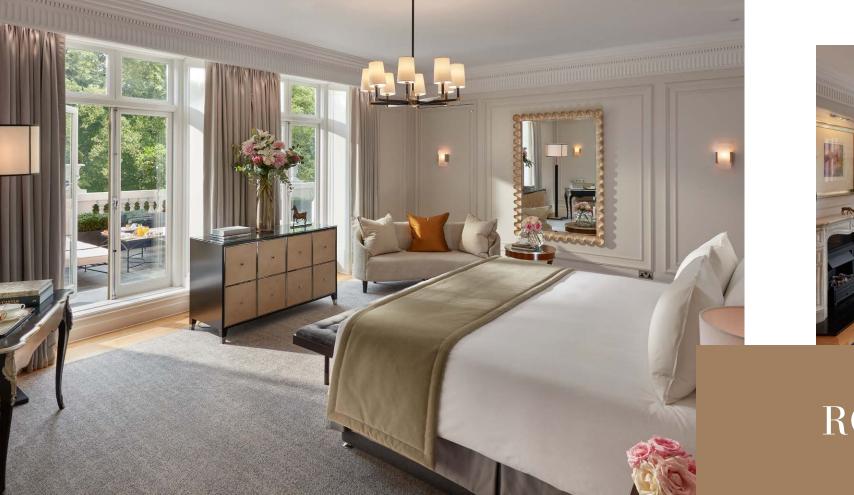

#### ROYAL SUITE

6 persons | 242 sqm / 2,605 sqf | Hyde Park view Three bedrooms and three bathrooms | Dining room | Kitchenette | 24.5 sqm terrace

4 persons | 232 sqm / 2,497 sqf | Hyde Park view Two bedrooms and bathrooms | Terrace & balcony | Spacious lounge with dining area | Kitchen