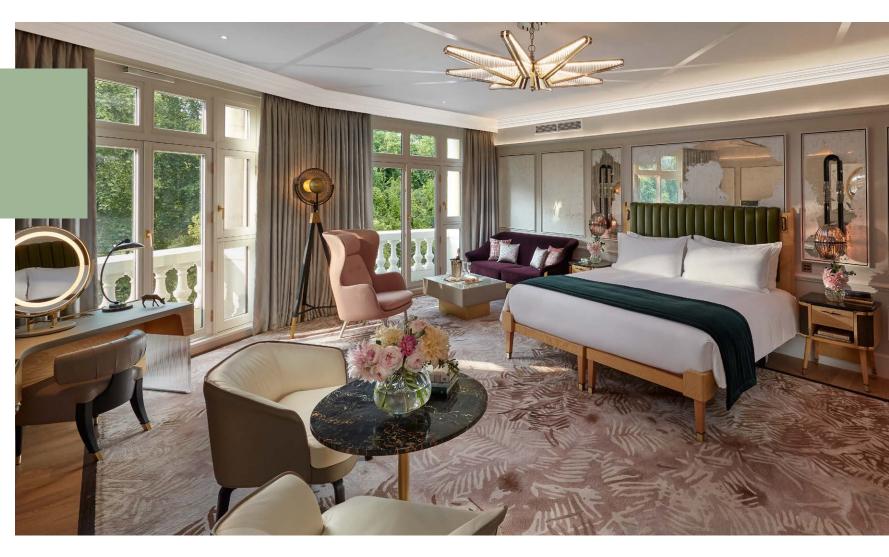

# EXECUTIVE SUITE

5 persons | 72 sqm / 775 sqf | Hyde Park view Elegant sitting room | Separate study with sofa bed | Two marble bathrooms

#### HYDE PARK SUITE

4 persons | 80 sqm / 861 sqf | Hyde Park view Master bedroom | Separate spacious sitting room | Some suites with balcony