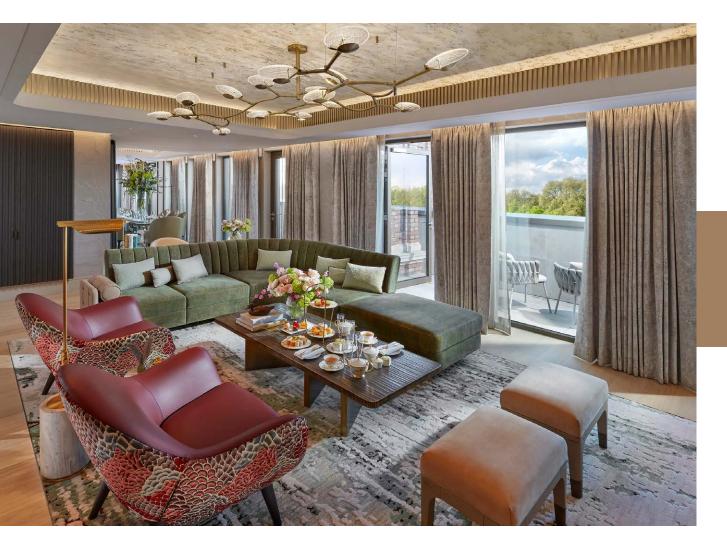

## IMPERIAL SUITE

8 persons | 175 sqm / 1,884 sqf | Hyde Park view Two master bedrooms | Two spacious sitting rooms | Two bathrooms

#### ROYAL SUITE

6 persons | 242 sqm / 2,605 sqf | Hyde Park view Three bedrooms and three bathrooms | Dining room | Kitchenette | 24.5 sqm terrace

4 persons | 232 sqm / 2,497 sqf | Hyde Park view Two bedrooms and bathrooms | Terrace & balcony | Spacious lounge with dining area | Kitchen