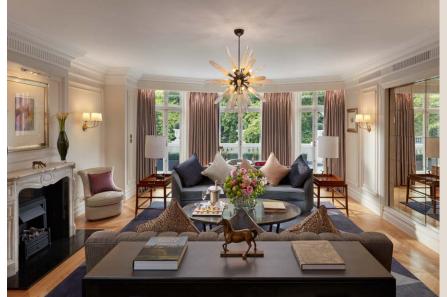

### PRESIDENTIAL SUITE

4 persons | 95 sqm / 1,023 sqf | Hyde Park view Large bedroom | Separate sitting room | Marble bathroom with oval bath