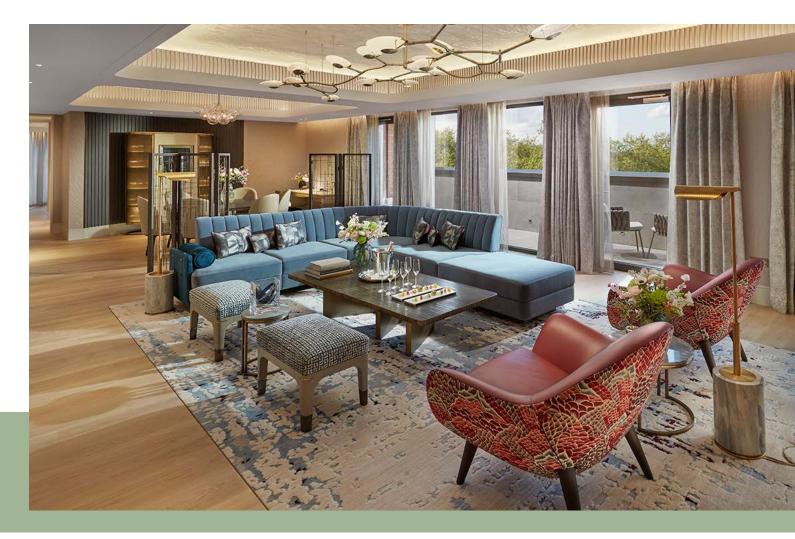

## IMPERIAL SUITE

8 persons | 175 sqm / 1,884 sqf | Hyde Park view Two master bedrooms | Two spacious sitting rooms | Two bathrooms

#### ROYAL SUITE

6 persons | 242 sqm / 2,605 sqf | Hyde Park view Three bedrooms and three bathrooms | Dining room | Kitchenette | 24.5 sqm terrace

4 persons | 232 sqm / 2,497 sqf | Hyde Park view Two bedrooms and bathrooms | Terrace & balcony | Spacious lounge with dining area | Kitchen