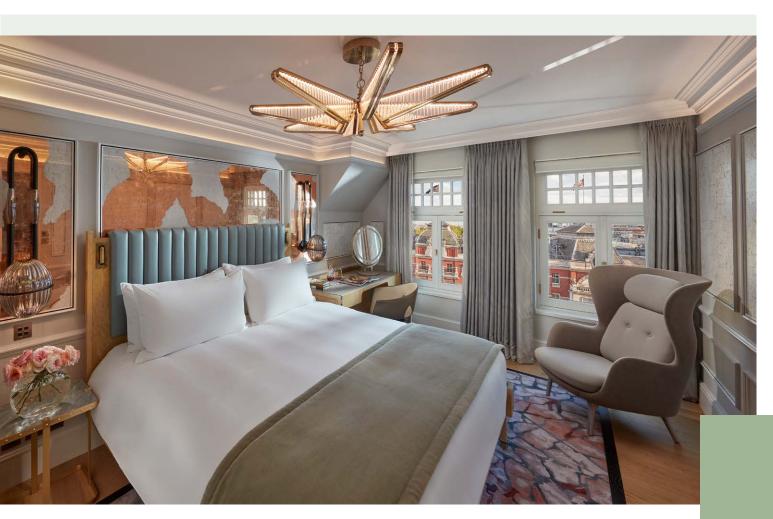

2 persons | 47 sqm / 506 sqf | Knightsbridge view Open plan suite | Circular room | Special architectural features

4 persons | 60 sqm / 646 sqf | Courtyard view Entrance hall | Large living area | Walk-in shower and separate bath