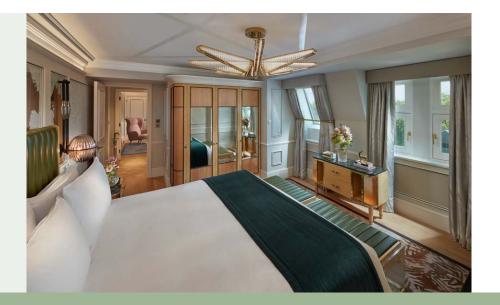

#### SUPERIOR SUITE

3 persons | 46 sqm / 495 sqf | Knightsbridge view Separate living area with sofa bed | Large bedroom with entrance area