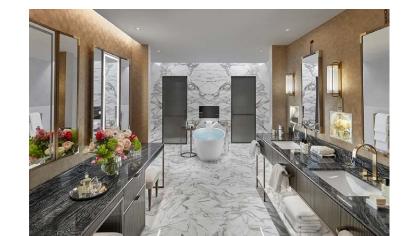

### PRESIDENTIAL SUITE

4 persons | 95 sqm / 1,023 sqf | Hyde Park view Large bedroom | Separate sitting room | Marble bathroom with oval bath