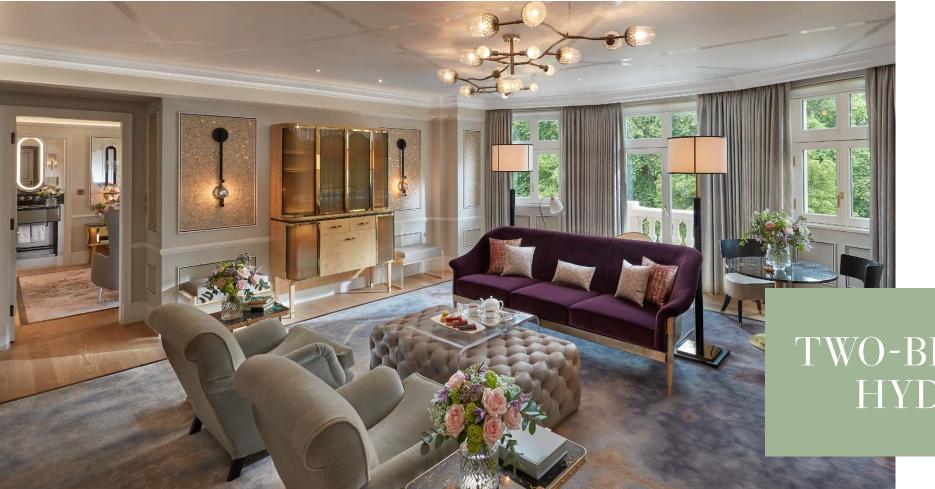

### TWO-BEDROOM HYDE PARK SUITE

6 persons | 116 sqm / 1,249 sqf | Hyde Park view Master bedroom with seating | Large salon | Second bedroom | Two bathrooms