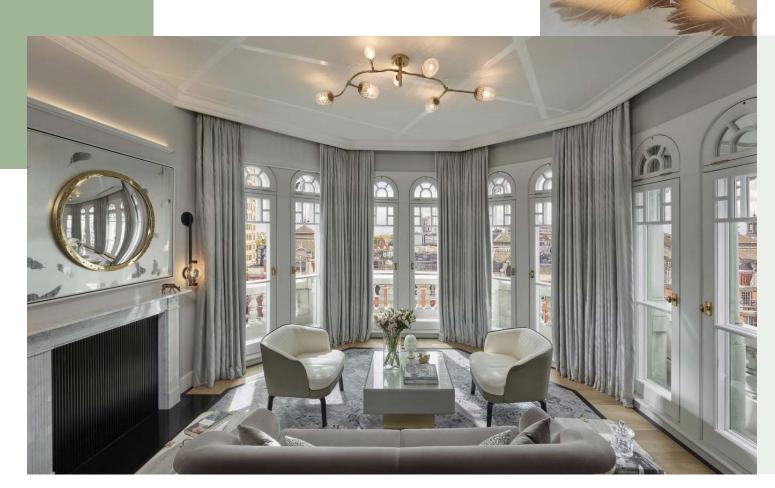

2 persons | 47 sqm / 506 sqf | Knightsbridge view Open plan suite | Circular room | Special architectural features

4 persons | 60 sqm / 646 sqf | Courtyard view Entrance hall | Large living area | Walk-in shower and separate bath