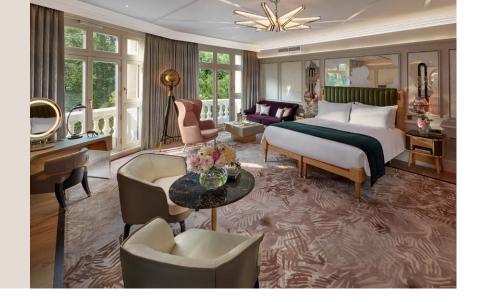

# EXECUTIVE SUITE

5 persons | 72 sqm / 775 sqf | Hyde Park view Elegant sitting room | Separate study with sofa bed | Two marble bathrooms

#### HYDE PARK SUITE

4 persons | 80 sqm / 861 sqf | Hyde Park view Master bedroom | Separate spacious sitting room | Some suites with balcony