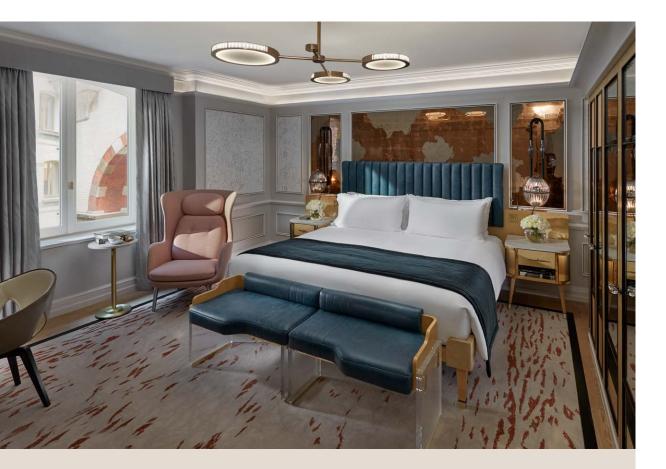

# EXECUTIVE SUITE

5 persons | 72 sqm / 775 sqf | Hyde Park view Elegant sitting room | Separate study with sofa bed | Two marble bathrooms

#### HYDE PARK SUITE

4 persons | 80 sqm / 861 sqf | Hyde Park view Master bedroom | Separate spacious sitting room | Some suites with balcony