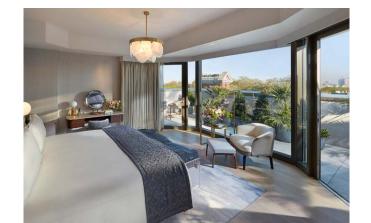

#### KNIGHTSBRIDGE SUITE

4 persons | 75 sqm / 807 sqf | Knightsbridge view Large bedroom with seating area | Spacious separate living room with sofa bed

# BELGRAVIA SUITE

4 persons | 79 sqm / 850 sqf | Knightsbridge view Large bedroom with seating area | Spacious separate living room with sofa bed