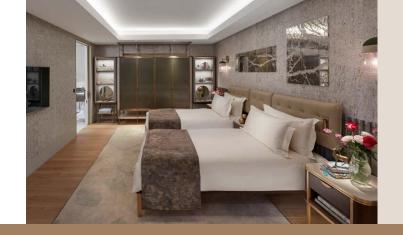

2 persons | 47 sqm / 506 sqf | Knightsbridge view Open plan suite | Circular room | Special architectural features

4 persons | 60 sqm / 646 sqf | Courtyard view Entrance hall | Large living area | Walk-in shower and separate bath

#### SUPERIOR SUITE

3 persons | 46 sqm / 495 sqf | Knightsbridge view Separate living area with sofa bed | Large bedroom with entrance area