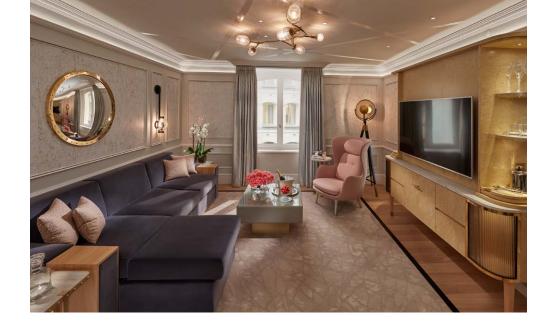

# BELGRAVIA SUITE

4 persons | 79 sqm / 850 sqf | Knightsbridge view Large bedroom with seating area | Spacious separate living room with sofa bed

# EXECUTIVE SUITE

5 persons | 72 sqm / 775 sqf | Hyde Park view Elegant sitting room | Separate study with sofa bed | Two marble bathrooms