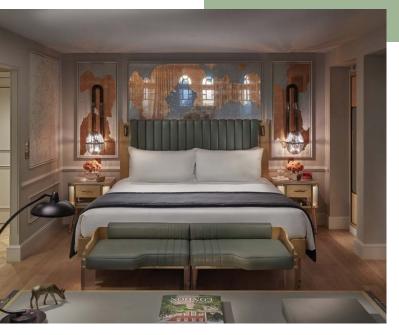

2 persons | 47 sqm / 506 sqf | Knightsbridge view Open plan suite | Circular room | Special architectural features

4 persons | 60 sqm / 646 sqf | Courtyard view Entrance hall | Large living area | Walk-in shower and separate bath