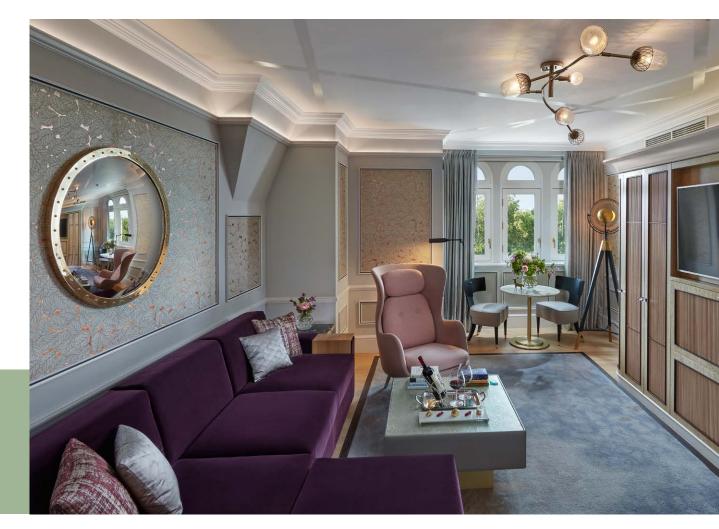

#### KNIGHTSBRIDGE SUITE

4 persons | 75 sqm / 807 sqf | Knightsbridge view Large bedroom with seating area | Spacious separate living room with sofa bed