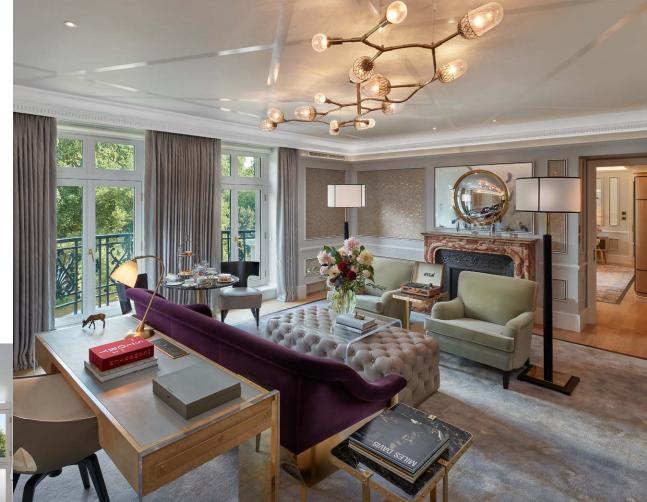

## IMPERIAL SUITE

8 persons | 175 sqm / 1,884 sqf | Hyde Park view Two master bedrooms | Two spacious sitting rooms | Two bathrooms

#### ROYAL SUITE

6 persons | 242 sqm / 2,605 sqf | Hyde Park view Three bedrooms and three bathrooms | Dining room | Kitchenette | 24.5 sqm terrace

4 persons | 232 sqm / 2,497 sqf | Hyde Park view Two bedrooms and bathrooms | Terrace & balcony | Spacious lounge with dining area | Kitchen