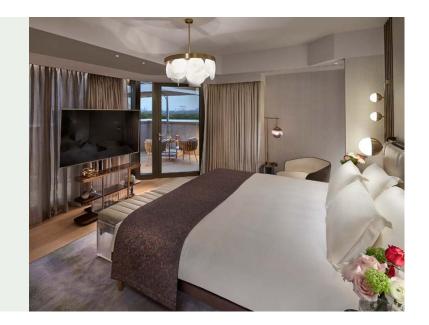

# EXECUTIVE SUITE

5 persons | 72 sqm / 775 sqf | Hyde Park view Elegant sitting room | Separate study with sofa bed | Two marble bathrooms

#### HYDE PARK SUITE

4 persons | 80 sqm / 861 sqf | Hyde Park view Master bedroom | Separate spacious sitting room | Some suites with balcony