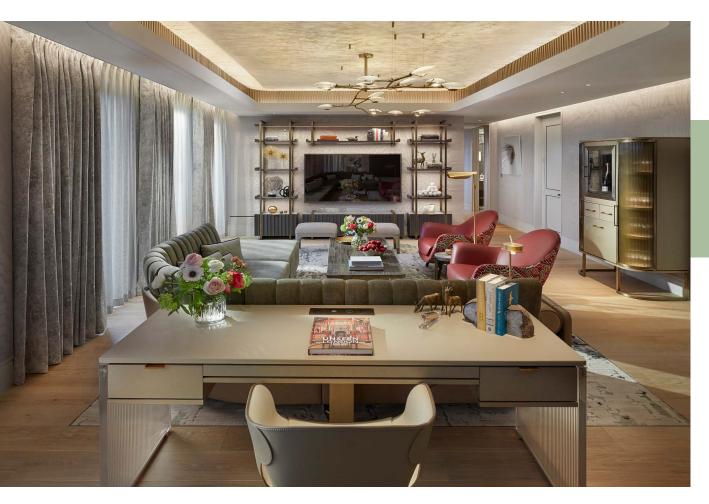

#### ORIENTAL PENTHOUSE

6 persons | 444 sqm / 4,779 sqf | Hyde Park view Three bedrooms & bathrooms | Two lounges with dining areas | Two kitchens | Private terraces