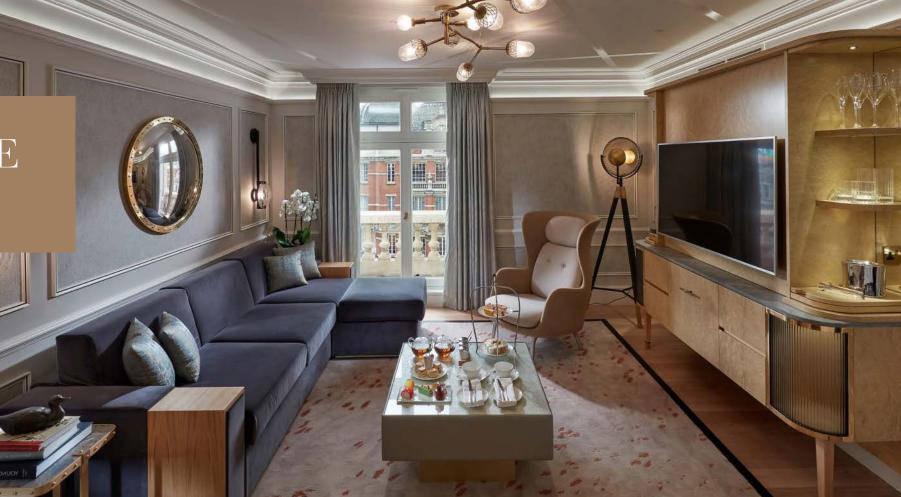

### PRESIDENTIAL SUITE

4 persons | 95 sqm / 1,023 sqf | Hyde Park view Large bedroom | Separate sitting room | Marble bathroom with oval bath