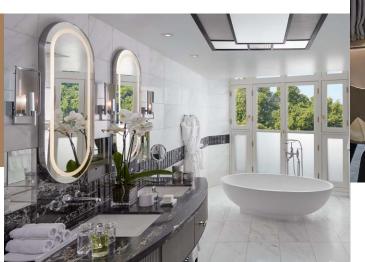

### PRESIDENTIAL SUITE

4 persons | 95 sqm / 1,023 sqf | Hyde Park view Large bedroom | Separate sitting room | Marble bathroom with oval bath