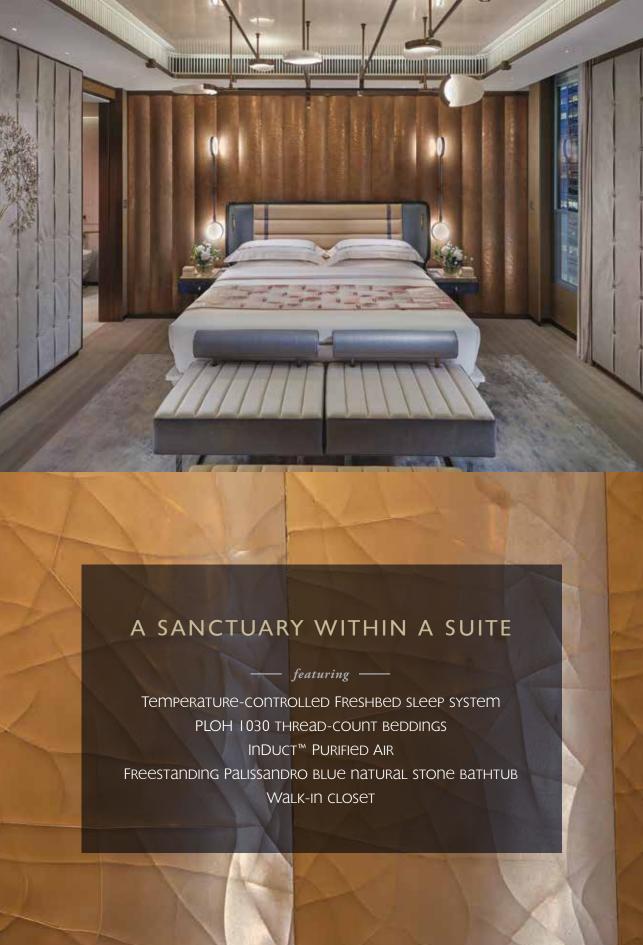

## A 2,250 SQ FT VERSATILE SPACE TO IMPRESS

—— ideal for ——

Unique Fashion shows

Live-streaming of major sporting events

Intimate movie premieres

Exclusive product launches

Romantic getaways

Sophisticated bachelor parties and bridal showers

Unforgettable celebrations and anniversaries