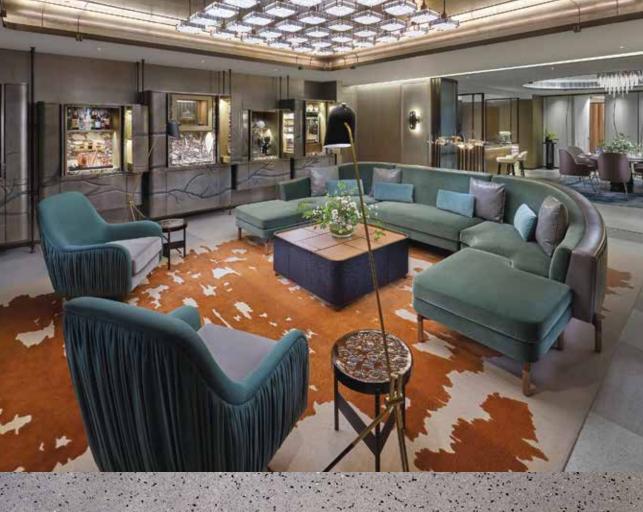

## A 2,250 SQ FT VERSATILE SPACE TO IMPRESS

—— ideal for ——

Unique Fashion shows

Live-streaming of major sporting events

Intimate movie premieres

Exclusive product launches

Romantic getaways

Sophisticated bachelor parties and bridal showers