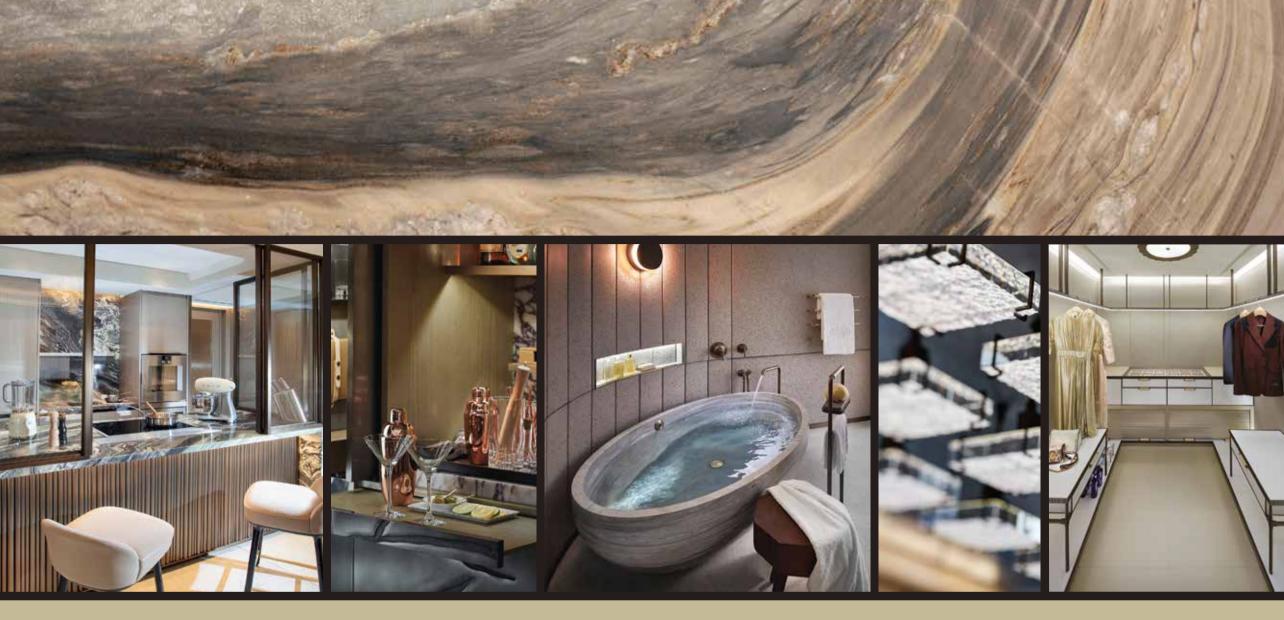

Let us
ENTERTAIN
you

DESIGNED BY STAR HONG KONG ARCHITECT JOYCE WANG, THE ENTERTAINMENT SUITE IS A GLAMOROUS & VERSATILE, ONE-OF-A-KIND SUPER SUITE.

## A 2,250 SQ FT VERSATILE SPACE TO IMPRESS

—— ideal for ——

Unique Fashion shows

Live-streaming of major sporting events

Intimate movie premieres

Exclusive product launches

Romantic getaways

Sophisticated bachelor parties and bridal showers