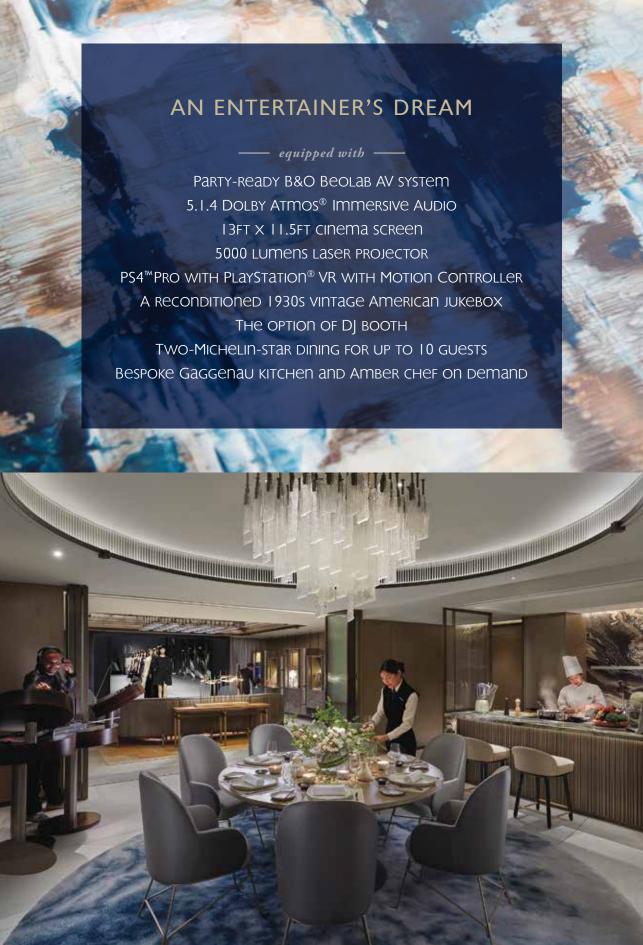

## A 2,250 SQ FT VERSATILE SPACE TO IMPRESS

—— ideal for ——

Unique Fashion shows

Live-streaming of major sporting events

Intimate movie premieres

Exclusive product launches

Romantic getaways

Sophisticated bachelor parties and bridal showers