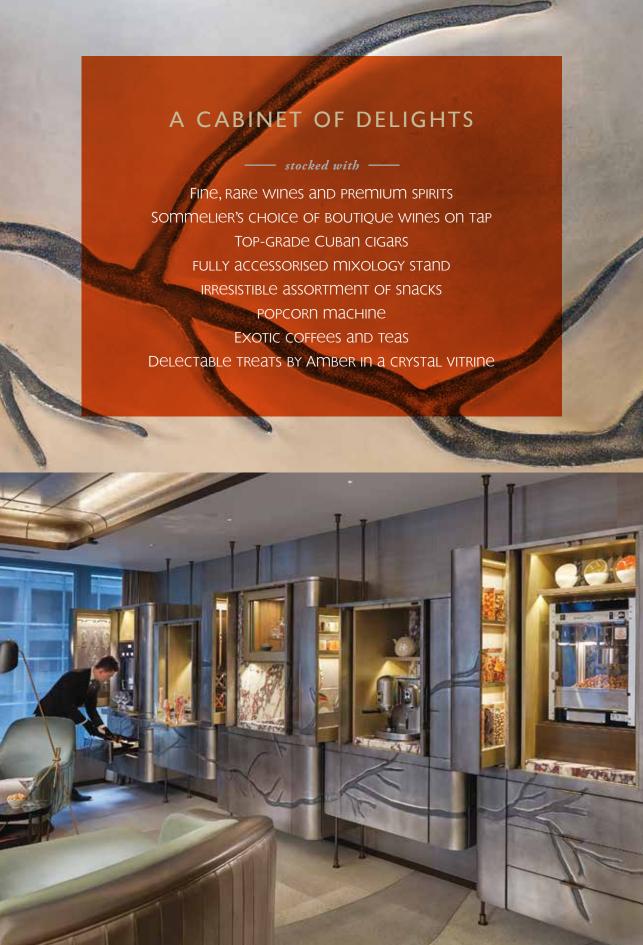

## A 2,250 SQ FT VERSATILE SPACE TO IMPRESS

—— ideal for ——

Unique Fashion shows

Live-streaming of major sporting events

Intimate movie premieres

Exclusive product launches

Romantic getaways

Sophisticated bachelor parties and bridal showers

Unforgettable celebrations and anniversaries