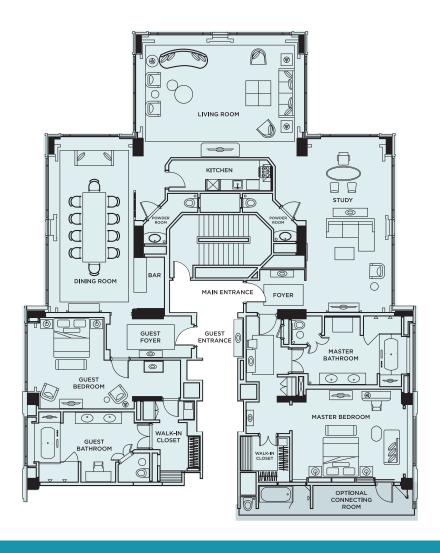

320 sq m / 3,444 sq f | Park, City or Twin Towers Views | 2 Bedrooms | 2 Marble Bathrooms with Tubs | Butler service

Guest Bedroom | Dining Salon for 10 and kitchen

PRESIDENTIAL SUITE

Master Bedroom with optional connecting room

SUITE

PRESIDENTIAL

Master Bathroom with views of the city