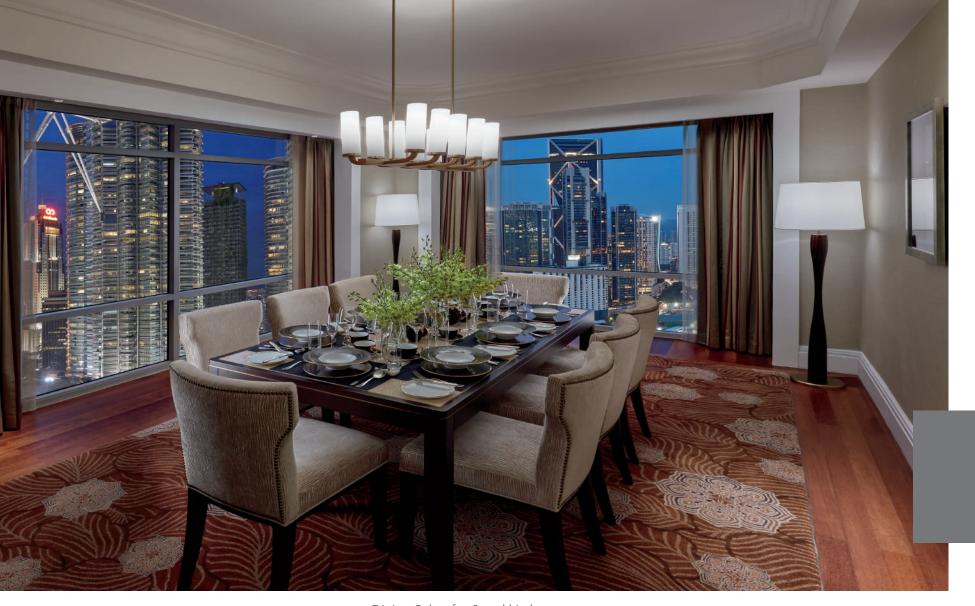

## CLUB SUITE

Dining Salon for 8 and kitchenette

CLUB SUITE

# CLUB SUITE

Master Bathroom with Twin Towers view

### CLUB SUITE