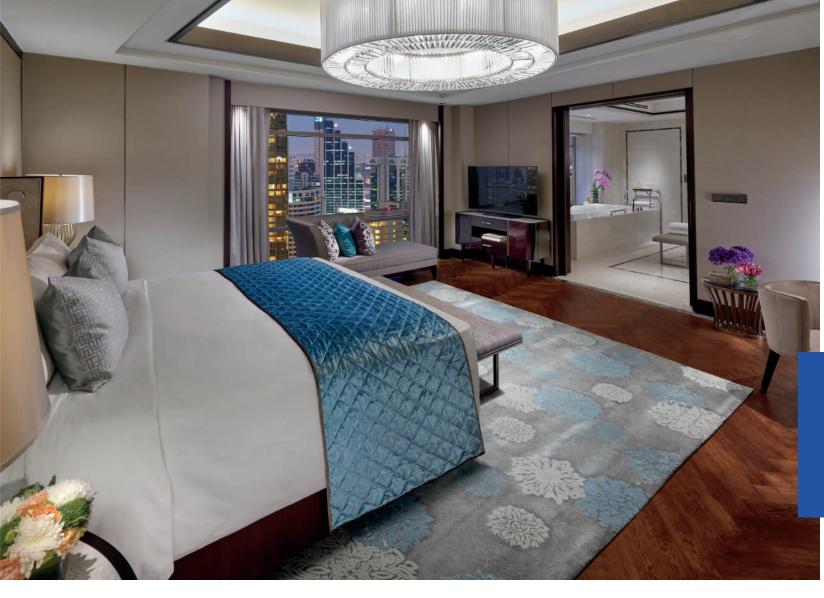

### PRESIDENTIAL SUITE

165 sq m / 1,776 sq f | KLCC Park or Twin Towers View | Separate Living Room | Powder Room | Connecting Room | Club Benefits