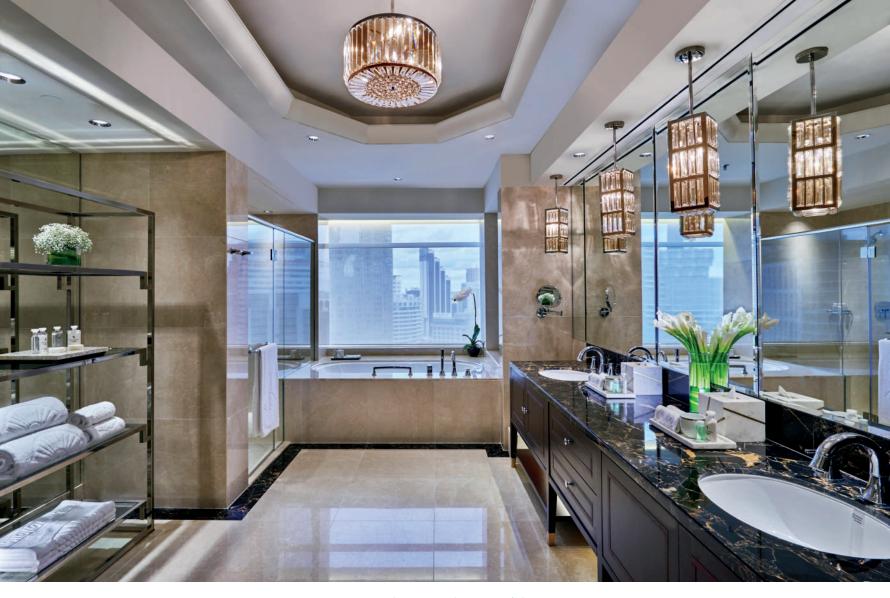

PRESIDENTIAL SUITE

CLUB SUITE

PARK SUITE







ROYAL

SUITE

440 sq m / 4,736 sq f | Wraparound Park and City views | 2 Bedrooms (3rd Bedroom is optional and subject to availability) | 3 Bathrooms Double-height Ceiling Living Area | Handmade Glass Chandelier



Dining Salon for 12 and Show Kitchen | Butler service | Informal Lounge Area with Designer Bar



Master Bedroom | Master Bath and Shower | Walk-In wardrobe



Second Bedroom | Individual Bathroom | Wardrobe



Master Bath and Shower with views of the city







320 sq m / 3,444 sq f | Park, City or Twin Towers Views | 2 Bedrooms | 2 Marble Bathrooms with Tubs | Butler service





Guest Bedroom | Dining Salon for 10 and kitchen



PRESIDENTIAL SUITE

Master Bedroom with optional connecting room



SUITE

PRESIDENTIAL

Master Bathroom with views of the city



### PRESIDENTIAL SUITE



165 sq m / 1,776 sq f | KLCC Park or Twin Towers View | Separate Living Room | Powder Room | Connecting Room | Club Benefits



## CLUB SUITE

Dining Salon for 8 and kitchenette

CLUB SUITE



# CLUB SUITE

Master Bathroom with Twin Towers view



### CLUB SUITE





# PARK SUITE

Master Bedroom