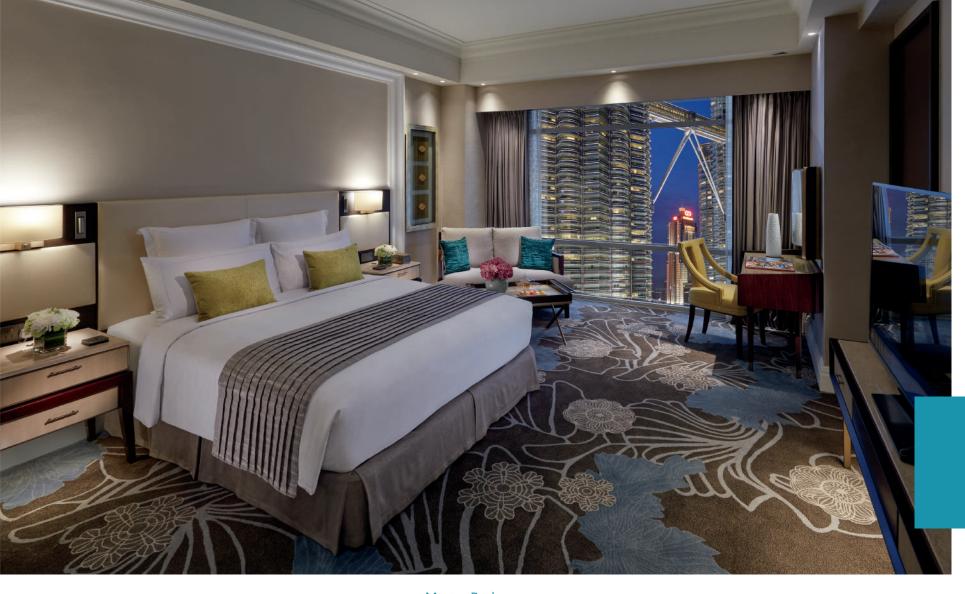

rmal Lounge Area with Designer Bar



Master Bedroom | Master Bath and Shower | Walk-In wardrobe



Second Bedroom | Individual Bathroom | Wardrobe



Master Bath and Shower with views of the city







320 sq m / 3,444 sq f | Park, City or Twin Towers Views | 2 Bedrooms | 2 Marble Bathrooms with Tubs | Butler service





Guest Bedroom | Dining Salon for 10 and kitchen



PRESIDENTIAL SUITE

Master Bedroom with optional connecting room



SUITE

PRESIDENTIAL

Master Bathroom with views of the city



### PRESIDENTIAL SUITE



165 sq m / 1,776 sq f | KLCC Park or Twin Towers View | Separate Living Room | Powder Room | Connecting Room | Club Benefits



## CLUB SUITE

Dining Salon for 8 and kitchenette

CLUB SUITE



# CLUB SUITE

Master Bathroom with Twin Towers view



### CLUB SUITE





# PARK SUITE

Master Bedroom