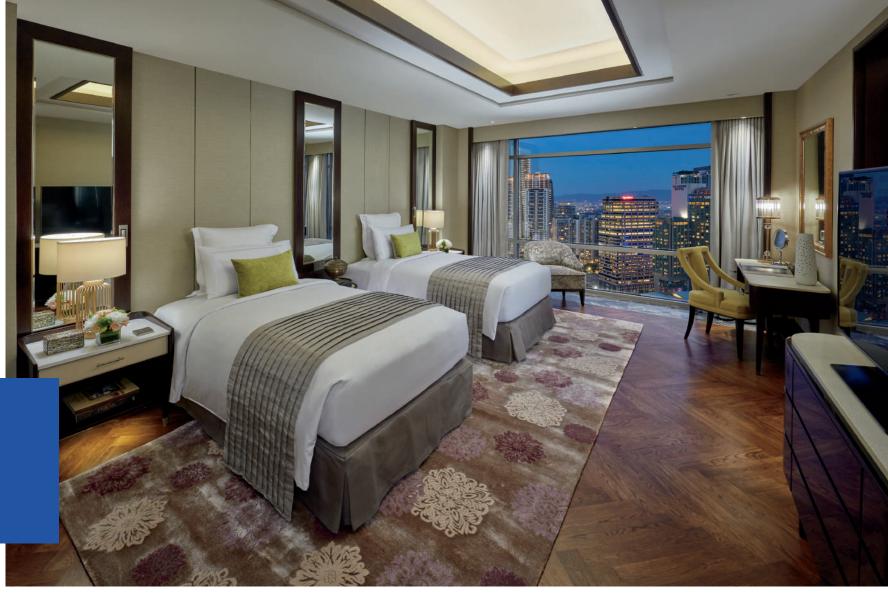

PRESIDENTIAL SUITE

CLUB SUITE

PARK SUITE







ROYAL

SUITE

440 sq m / 4,736 sq f | Wraparound Park and City views | 2 Bedrooms (3rd Bedroom is optional and subject to availability) | 3 Bathrooms Double-height Ceiling Living Area | Handmade Glass Chandelier



Dining Salon for 12 and Show Kitchen | Butler service | Informal Lounge Area with Designer Bar



Master Bedroom | Master Bath and Shower | Walk-In wardrobe



Second Bedroom | Individual Bathroom | Wardrobe



Master Bath and Shower with views of the city







320 sq m / 3,444 sq f | Park, City or Twin Towers Views | 2 Bedrooms | 2 Marble Bathrooms with Tubs | Butler service





Guest Bedroom | Dining Salon for 10 and kitchen



PRESIDENTIAL SUITE

Master Bedroom with optional connecting room



SUITE

PRESIDENTIAL

Master Bathroom with views of the city



### PRESIDENTIAL SUITE



165 sq m / 1,776 sq f | KLCC Park or Twin Towers View | Separate Living Room | Powder Room | Connecting Room | Club Benefits



## CLUB SUITE

Dining Salon for 8 and kitchenette

CLUB SUITE



# CLUB SUITE

Master Bathroom with Twin Towers view



### CLUB SUITE





# PARK SUITE

Master Bedroom