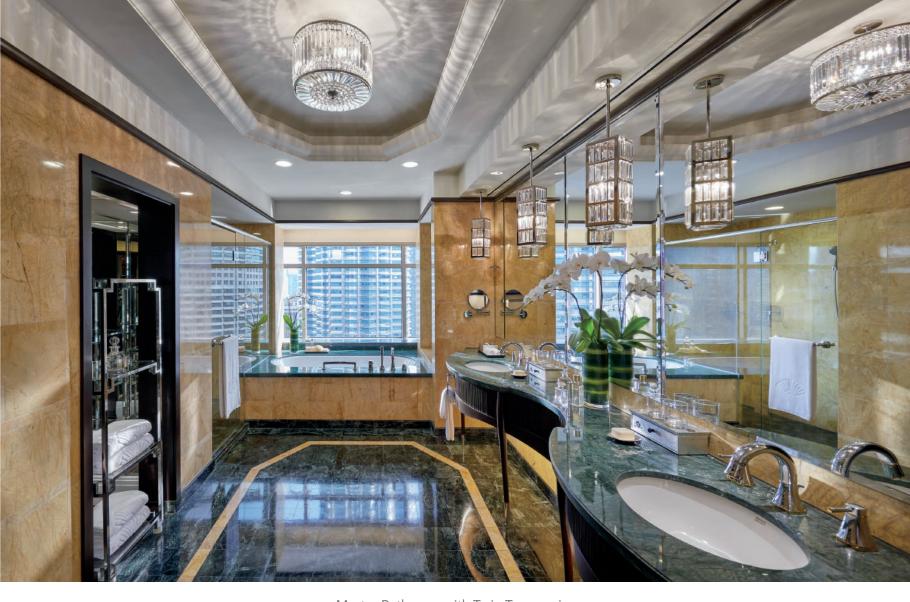

Chandelier



Dining Salon for 12 and Show Kitchen | Butler service | Informal Lounge Area with Designer Bar



Master Bedroom | Master Bath and Shower | Walk-In wardrobe



Second Bedroom | Individual Bathroom | Wardrobe



Master Bath and Shower with views of the city







320 sq m / 3,444 sq f | Park, City or Twin Towers Views | 2 Bedrooms | 2 Marble Bathrooms with Tubs | Butler service





Guest Bedroom | Dining Salon for 10 and kitchen



PRESIDENTIAL SUITE

Master Bedroom with optional connecting room



SUITE

PRESIDENTIAL

Master Bathroom with views of the city



### PRESIDENTIAL SUITE



165 sq m / 1,776 sq f | KLCC Park or Twin Towers View | Separate Living Room | Powder Room | Connecting Room | Club Benefits



## CLUB SUITE

Dining Salon for 8 and kitchenette

CLUB SUITE



# CLUB SUITE

Master Bathroom with Twin Towers view



### CLUB SUITE





# PARK SUITE

Master Bedroom