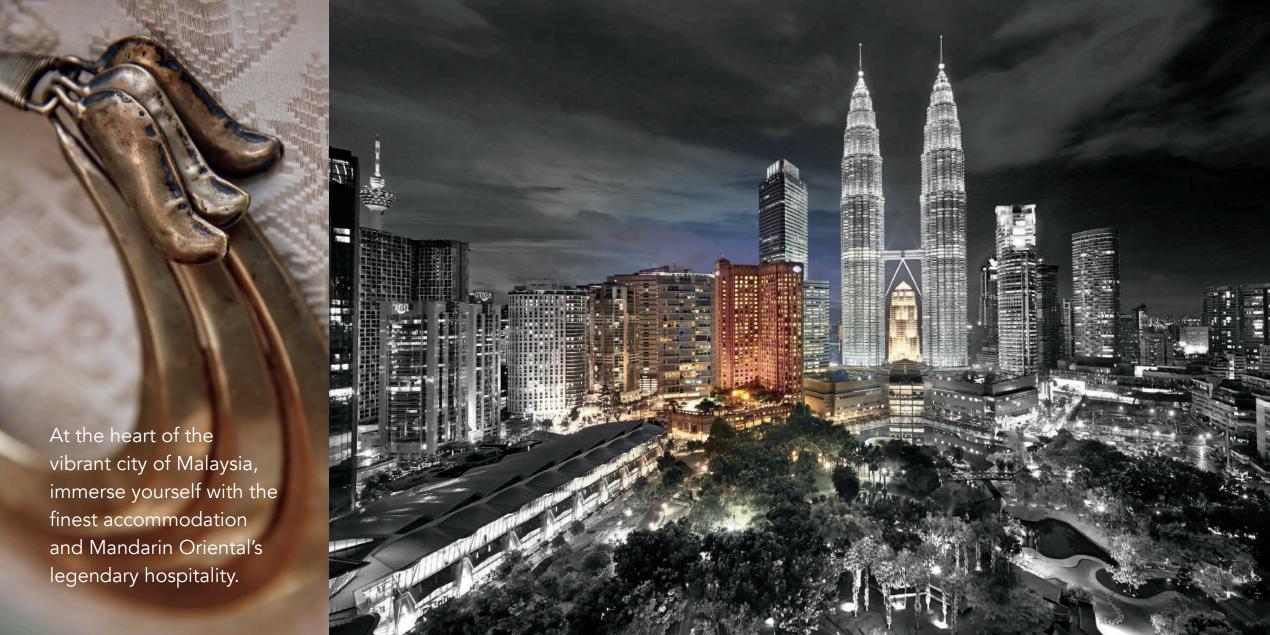

PRESIDENTIAL SUITE

CLUB SUITE

PARK SUITE







ROYAL

SUITE

440 sq m / 4,736 sq f | Wraparound Park and City views | 2 Bedrooms (3rd Bedroom is optional and subject to availability) | 3 Bathrooms Double-height Ceiling Living Area | Handmade Glass Chandelier



Dining Salon for 12 and Show Kitchen | Butler service | Informal Lounge Area with Designer Bar



Master Bedroom | Master Bath and Shower | Walk-In wardrobe



Second Bedroom | Individual Bathroom | Wardrobe



Master Bath and Shower with views of the city







320 sq m / 3,444 sq f | Park, City or Twin Towers Views | 2 Bedrooms | 2 Marble Bathrooms with Tubs | Butler service





Guest Bedroom | Dining Salon for 10 and kitchen



PRESIDENTIAL SUITE

Master Bedroom with optional connecting room



SUITE

PRESIDENTIAL

Master Bathroom with views of the city



### PRESIDENT