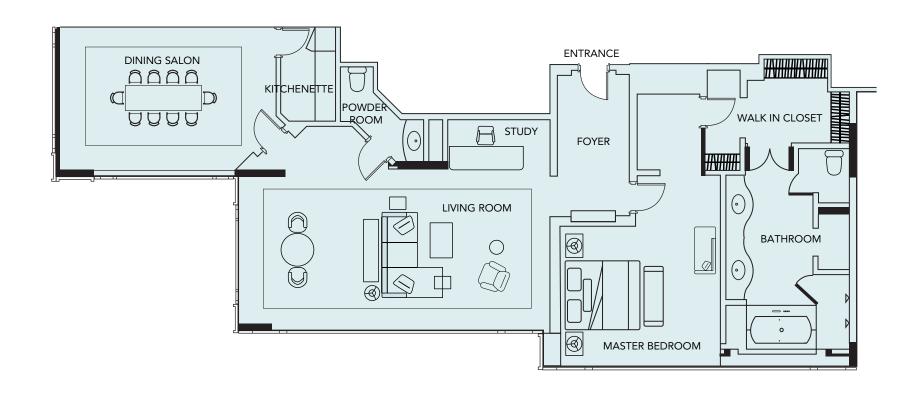

utler service | Informal Lounge Area with Designer Bar



Master Bedroom | Master Bath and Shower | Walk-In wardrobe



Second Bedroom | Individual Bathroom | Wardrobe



Master Bath and Shower with views of the city







320 sq m / 3,444 sq f | Park, City or Twin Towers Views | 2 Bedrooms | 2 Marble Bathrooms with Tubs | Butler service





Guest Bedroom | Dining Salon for 10 and kitchen



PRESIDENTIAL SUITE

Master Bedroom with optional connecting room



SUITE

PRESIDENTIAL

Master Bathroom with views of the city



### PRESIDENTIAL SUITE



165 sq m / 1,776 sq f | KLCC Park or Twin Towers View | Separate Living Room | Powder Room | Connecting Room | Club Benefits



## CLUB SUITE

Dining Salon for 8 and kitchenette

CLUB SUITE



# CLUB SUITE

Master Bathroom with Twin Towers view



### CLUB SUITE





# PARK SUITE

Master Bedroom