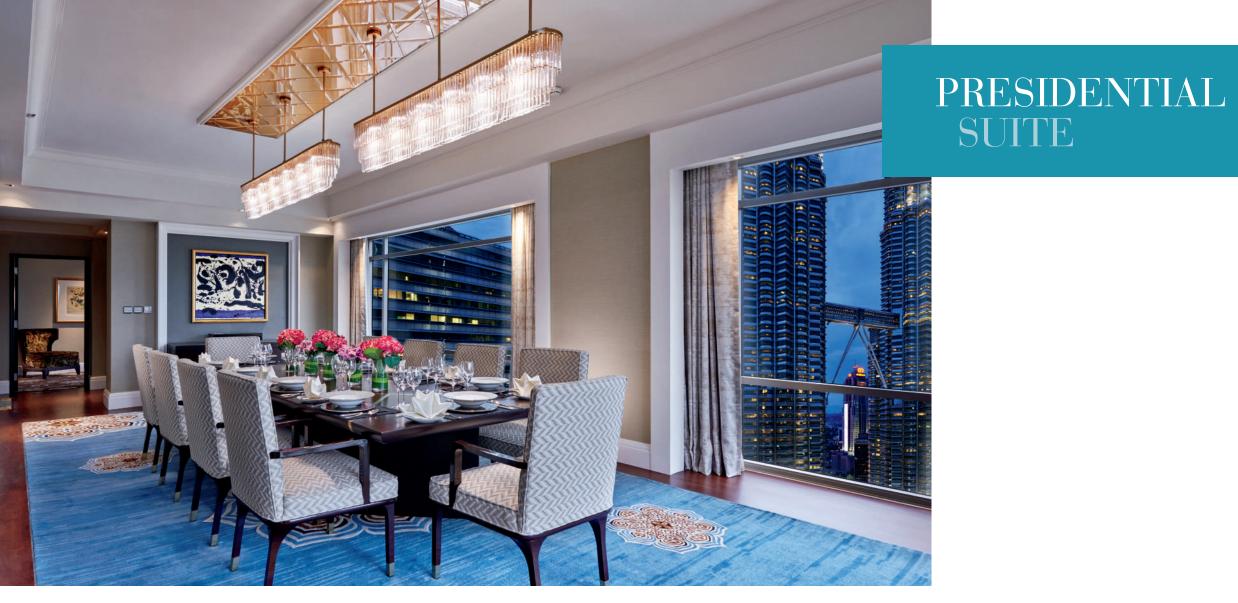

### PRESIDENTIAL SUITE

165 sq m / 1,776 sq f | KLCC Park or Twin Towers View | Separate Living Room | Powder Room | Connecting Room | Club Benefits