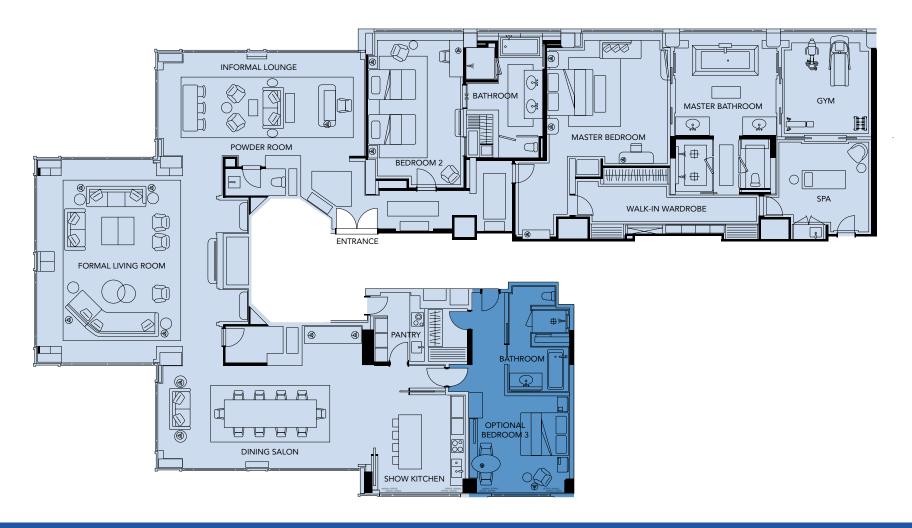

PRESIDENTIAL SUITE

CLUB SUITE

PARK SUITE

ROYAL

SUITE

440 sq m / 4,736 sq f | Wraparound Park and City views | 2 Bedrooms (3rd Bedroom is optional and subject to availability) | 3 Bathrooms Double-height Ceiling Living Area | Handmade Glass Chandelier

Dining Salon for 12 and Show Kitchen | Butler service | Informal Lounge Area with Designer Bar

Master Bedroom | Master Bath and Shower | Walk-In wardrobe

Second Bedroom | Individual Bathroom | Wardrobe

Master Bath and Shower with views of the city