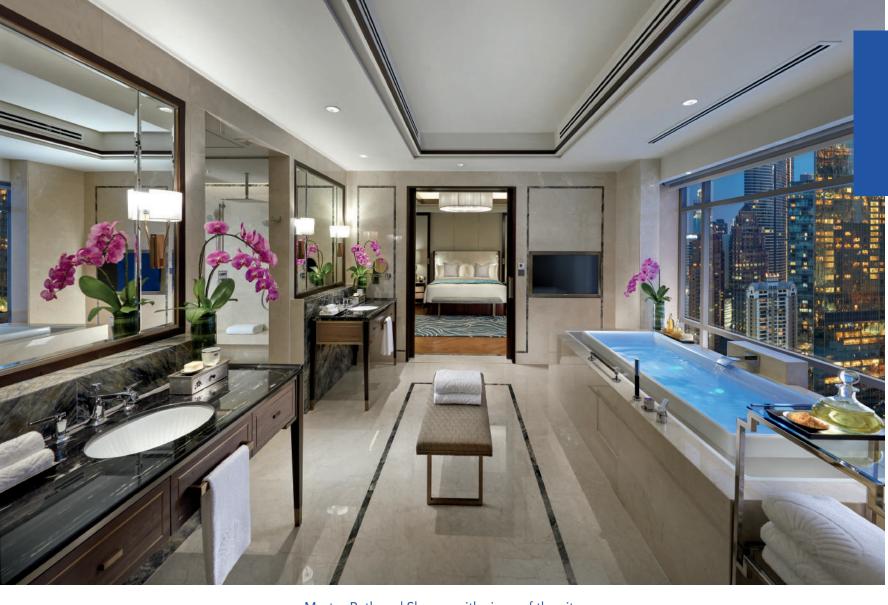

Dining Salon for 12 and Show Kitchen | Butler service | Informal Lounge Area with Designer Bar

Master Bedroom | Master Bath and Shower | Walk-In wardrobe

Second Bedroom | Individual Bathroom | Wardrobe

Master Bath and Shower with views of the city

SUITE

PRESIDENTIAL

Master Bathroom with views of the city