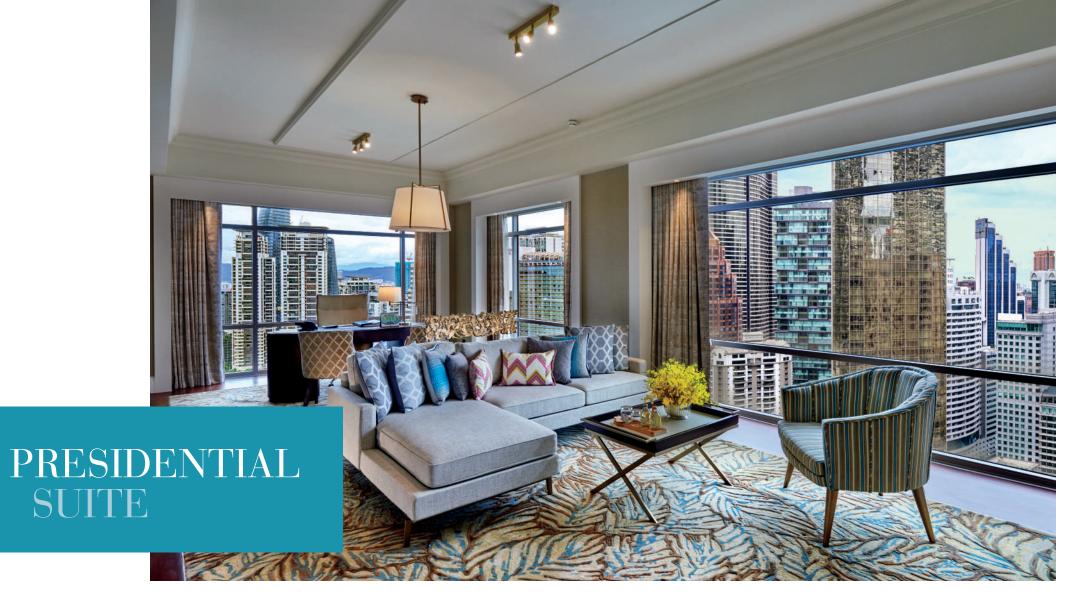

### PRESIDENTIAL SUITE

165 sq m / 1,776 sq f | KLCC Park or Twin Towers View | Separate Living Room | Powder Room | Connecting Room | Club Benefits