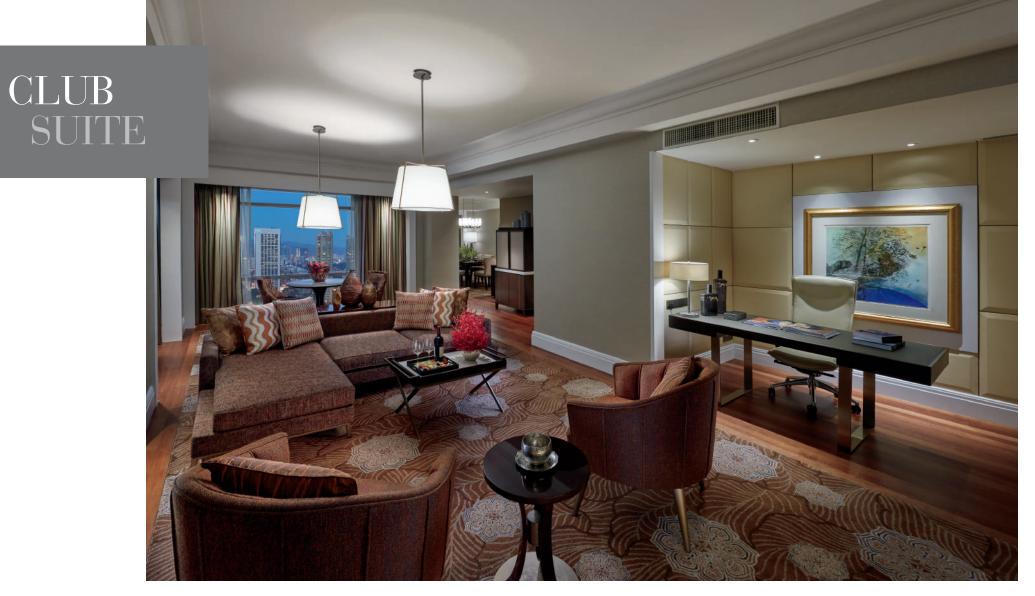

## CLUB SUITE

Dining Salon for 8 and kitchenette

CLUB SUITE

# CLUB SUITE

Master Bathroom with Twin Towers view

### CLUB SUITE