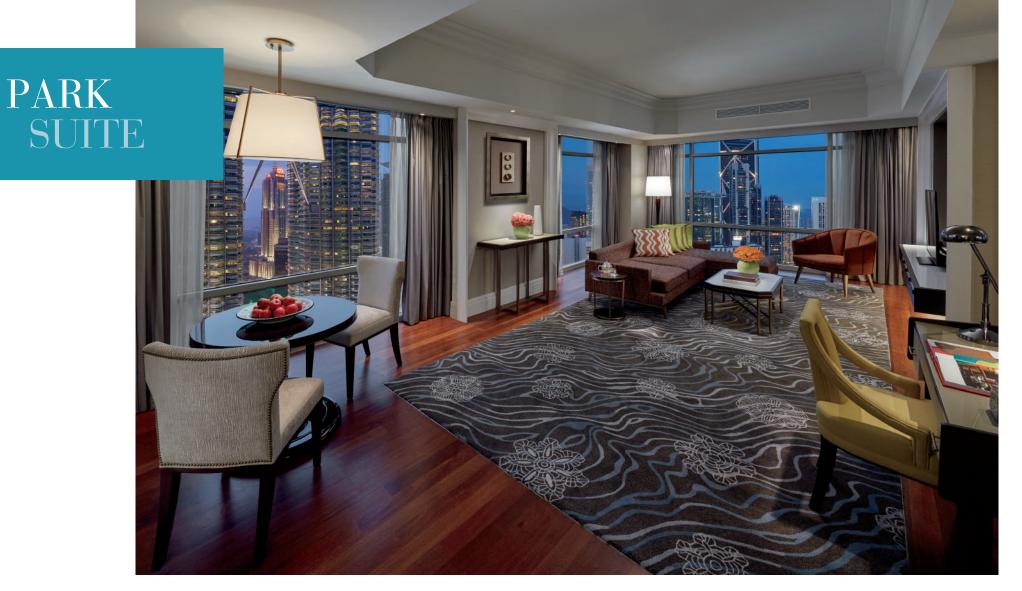

formal Lounge Area with Designer Bar



Master Bedroom | Master Bath and Shower | Walk-In wardrobe



Second Bedroom | Individual Bathroom | Wardrobe



Master Bath and Shower with views of the city







320 sq m / 3,444 sq f | Park, City or Twin Towers Views | 2 Bedrooms | 2 Marble Bathrooms with Tubs | Butler service





Guest Bedroom | Dining Salon for 10 and kitchen



PRESIDENTIAL SUITE

Master Bedroom with optional connecting room



SUITE

PRESIDENTIAL

Master Bathroom with views of the city



### PRESIDENTIAL SUITE



165 sq m / 1,776 sq f | KLCC Park or Twin Towers View | Separate Living Room | Powder Room | Connecting Room | Club Benefits



## CLUB SUITE

Dining Salon for 8 and kitchenette

CLUB SUITE



# CLUB SUITE

Master Bathroom with Twin Towers view



### CLUB SUITE





# PARK SUITE

Master Bedroom