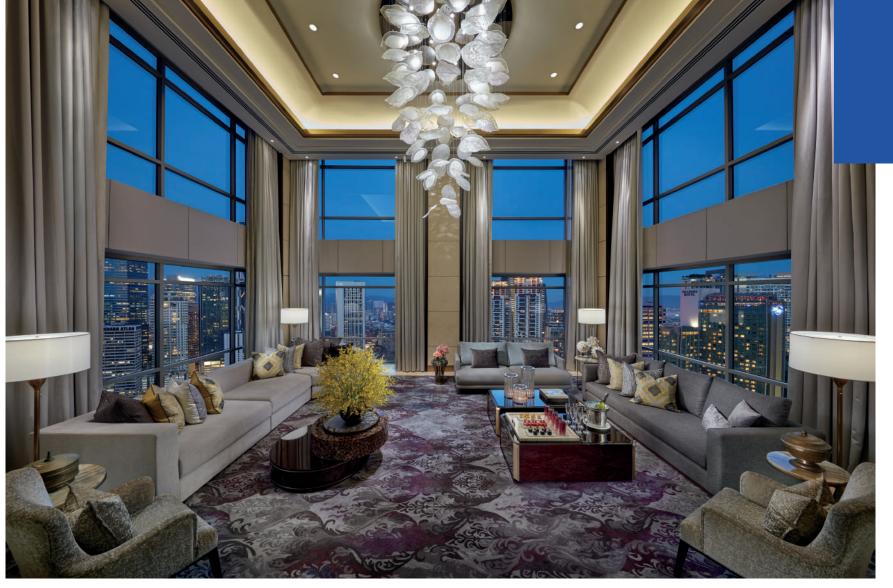

PRESIDENTIAL SUITE

CLUB SUITE

PARK SUITE

ROYAL

SUITE

440 sq m / 4,736 sq f | Wraparound Park and City views | 2 Bedrooms (3rd Bedroom is optional and subject to availability) | 3 Bathrooms Double-height Ceiling Living Area | Handmade Glass Chandelier

Dining Salon for 12 and Show Kitchen | Butler service | Informal Lounge Area with Designer Bar

Master Bedroom | Master Bath and Shower | Walk-In wardrobe

Second Bedroom | Individual Bathroom | Wardrobe

Master Bath and Shower with views of the city