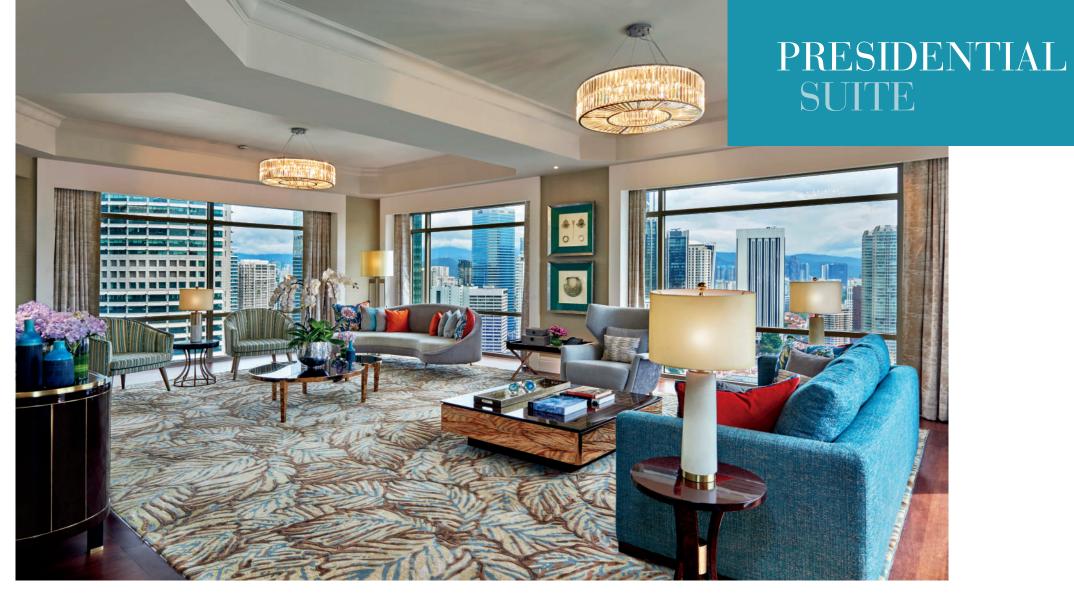

PRESIDENTIAL SUITE

CLUB SUITE

PARK SUITE

ROYAL

SUITE

440 sq m / 4,736 sq f | Wraparound Park and City views | 2 Bedrooms (3rd Bedroom is optional and subject to availability) | 3 Bathrooms Double-height Ceiling Living Area | Handmade Glass Chandelier

Dining Salon for 12 and Show Kitchen | Butler service | Informal Lounge Area with Designer Bar

Master Bedroom | Master Bath and Shower | Walk-In wardrobe

Second Bedroom | Individual Bathroom | Wardrobe

Master Bath and Shower with views of the city