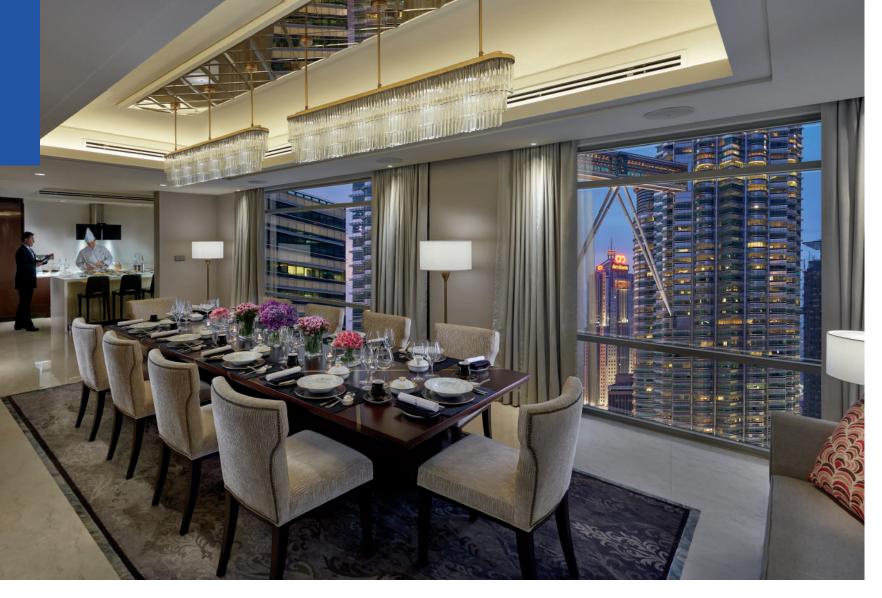

Dining Salon for 12 and Show Kitchen | Butler service | Informal Lounge Area with Designer Bar

Master Bedroom | Master Bath and Shower | Walk-In wardrobe

Second Bedroom | Individual Bathroom | Wardrobe

Master Bath and Shower with views of the city

320 sq m / 3,444 sq f | Park, City or Twin Towers Views | 2 Bedrooms | 2 Marble Bathrooms with Tubs | Butler service

Guest Bedroom | Dining Salon for 10 and kitchen

PRESIDENTIAL SUITE

Master Bedroom with optional connecting room