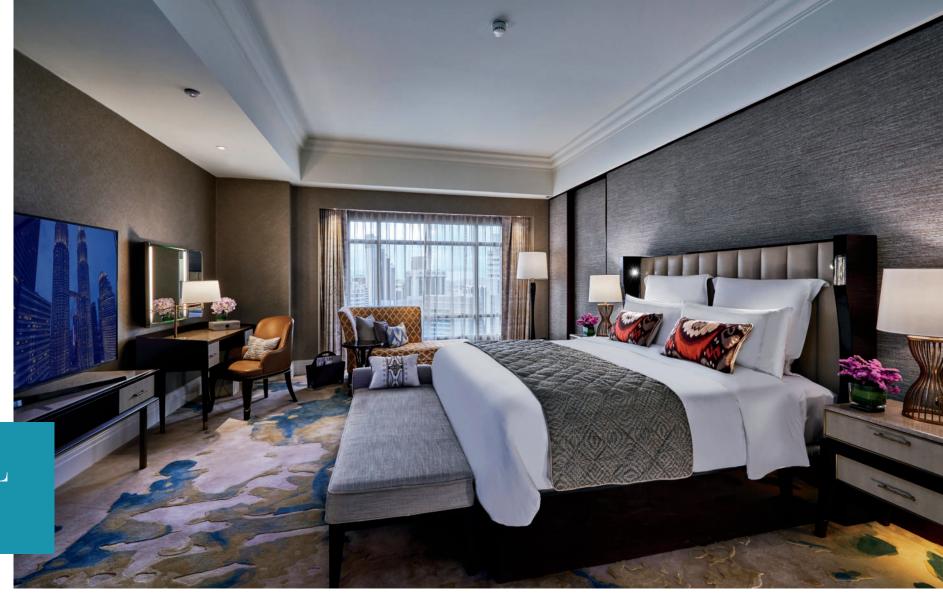

### PRESIDENTIAL SUITE

165 sq m / 1,776 sq f | KLCC Park or Twin Towers View | Separate Living Room | Powder Room | Connecting Room | Club Benefits