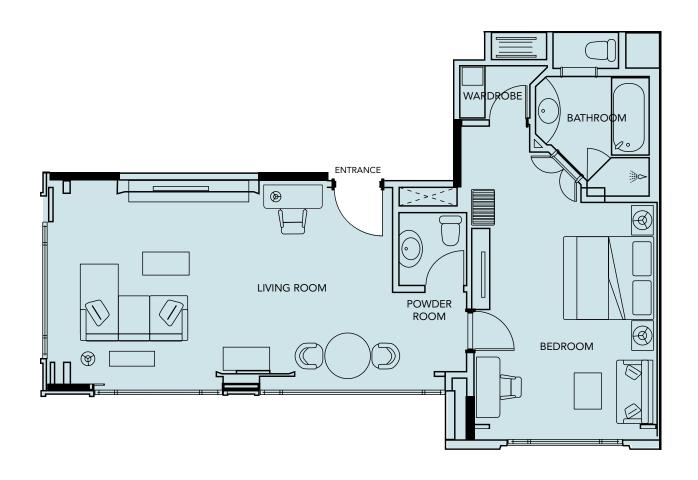

### PRESIDENTIAL SUITE

165 sq m / 1,776 sq f | KLCC Park or Twin Towers View | Separate Living Room | Powder Room | Connecting Room | Club Benefits