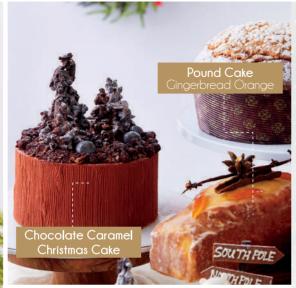

| Descriptions                                                                                                                                       | Price (RM) |
|----------------------------------------------------------------------------------------------------------------------------------------------------|------------|
| FESTIVE GOODIES                                                                                                                                    |            |
| Panettone<br>Comfits fruits/ chocolate                                                                                                             | 88         |
| Gingerbread Cookies (2 pcs)                                                                                                                        | 28         |
| Chocolate Almond Rocher (100 grams) Dulcey, dark chocolate, or milk chocolate                                                                      | 58         |
| Assorted Christmas Cookies (9 pcs)                                                                                                                 | 68         |
| Marzipan and Dried Fruit Stollen                                                                                                                   | 88         |
| Pound Cake<br>Gingerbread Orange<br>Vanilla Chocolate Marble                                                                                       | 58         |
| Chocolate Caramel Christmas Cake (1kg) Sacher sponge, cocoa nib crisp, caramelised 40% milk chocolate diplomate mousse, and dark chocolate crémeux | 188        |
| <b>Mandorlato</b><br>Vanilla Cream, Pistachio Cream, or Chocolate Cream                                                                            | 188        |