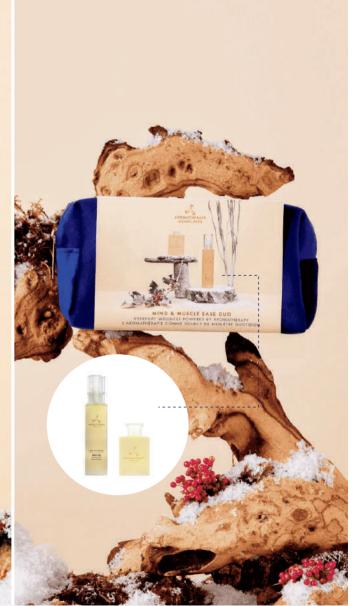

# THERAPEUTIC TREASURES WITH AROMATHERAPY ASSOCIATES

This festive season, embrace the healing power of nature to nurture your well-being. The Spa at Mandarin Oriental, Kuala Lumpur is delighted to partner with the globally acclaimed Aromatherapy Associates, bringing you exceptional gift ideas for your loved ones, or for a little self-care.

Explore these exquisite offerings at The Spa Boutique on Level 3 and give the gift of wellness this holiday season.

| Descriptions                                                                                                                            | Price (RM) |
|-----------------------------------------------------------------------------------------------------------------------------------------|------------|
| Aromatherapy Associates Energy Restore Hero Stocking Filler<br>Revive Morning Bath & Shower Oil 9ml                                     | 105        |
| Aromatherapy Associates Tranquil Sleep Hero Stocking Filler<br>Deep Relax Bath & Shower Oil 9ml                                         | 105        |
| Aromatherapy Associates Mind & Body Ease Duo Set De-Stress Mind Bath & Shower Oil 55ml (Full Size) De-Stress Body Oil 100ml (Full Size) | 477        |