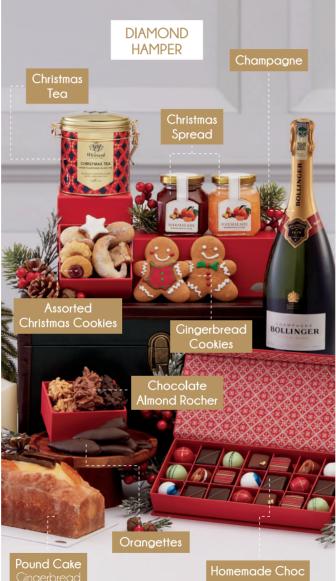

10.30pm - 1.30am
RM 80 per person (Guests with dinner reservations)
RM 180 per person (In-house guests)
RM 202.50 per person (Non-in-house guests)
Welcome drink included

| Descriptions                                                                                                                                                                                                        | Price (RM) |
|---------------------------------------------------------------------------------------------------------------------------------------------------------------------------------------------------------------------|------------|
| FESTIVE HAMPERS                                                                                                                                                                                                     |            |
| Crystal Hamper 10pcs Christmas pralines, stollen bread, chocolate almonds (200g), orange marmalade, gingerbread cookies, and tea                                                                                    | 418        |
| Emerald Hamper 21pcs Christmas pralines, gingerbread cookies, chocolate almond rocher, strawberry jam, orange marmalade, gingerbread orange pound cake, Christmas cookies, premium tea, a bottle of sparkling juice | 988        |
| Diamond Hamper 21 pcs Christmas pralines, gingerbread cookies, chocolate almond rocher, strawberry jam, orange marmalade, gingerbread orange pound cake, Christmas cookies, premium tea, a bottle of champagne      | 1,328      |
| FESTIVE GOODIES                                                                                                                                                                                                     |            |
| Mince Pies (8 pcs)                                                                                                                                                                                                  | 58         |
| Homemade Chocolate Pralines (10/21 pcs)  Earl Grey, apple pie, maple pecan, raspberry, hazelnut gianduja, sea salt caramel, tiramisu, and pandan coconut                                                            | 38/78      |
| Japanese Strawberry Shortcake (1kg) Japanese soft génoise sponge, strawberry coulis, vanilla Chantilly, and Chitose strawberries                                                                                    | 188        |
| Christmas Macarons (4/8 pcs) Flavours: Black lime, gingerbread, caramel orange, vanilla, blackcurrant, chestnuts, cherry Chantilly, dark chocolate                                                                  | 38/78      |