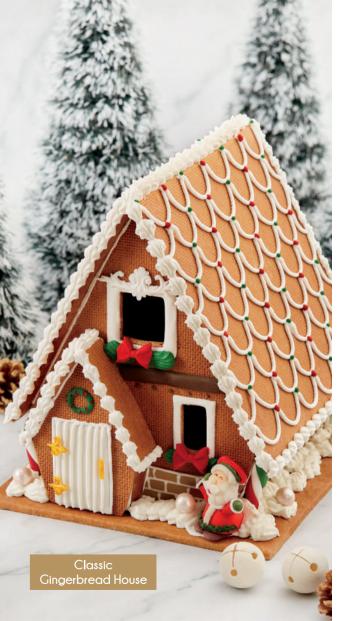

| Descriptions                                                                                                                                  | Price (RM) |
|-----------------------------------------------------------------------------------------------------------------------------------------------|------------|
| FESTIVE GOODIES                                                                                                                               |            |
| Pandoro                                                                                                                                       | 88         |
| Christmas Spread (1pc/2pc Gift Set) Caramel pandan spread / strawberry jam / mandarin orange & ginger marmalade                               | 38/ 48     |
| Assorted Pâte de Fruits (10/ 21 pieces) Raspberry, blackcurrant, and passionfruit                                                             | 36/68      |
| Blackcurrant Mont Blanc Yule Log (1kg) Blackcurrant confit, Mont Blanc chestnut cream, and British pastry                                     | 188        |
| Chocolate Almonds (200 grams)                                                                                                                 | 88         |
| Orangettes (100 grams) Candied orange coated in dark chocolate                                                                                | 68         |
| Classic Gingerbread House                                                                                                                     | 138        |
| Cheesecake Mango-Passion Christmas Cake (1kg) Mousse cheesecake with passion fruit, mango crémeux, almond coconut streusel, and almond sponge | 188        |