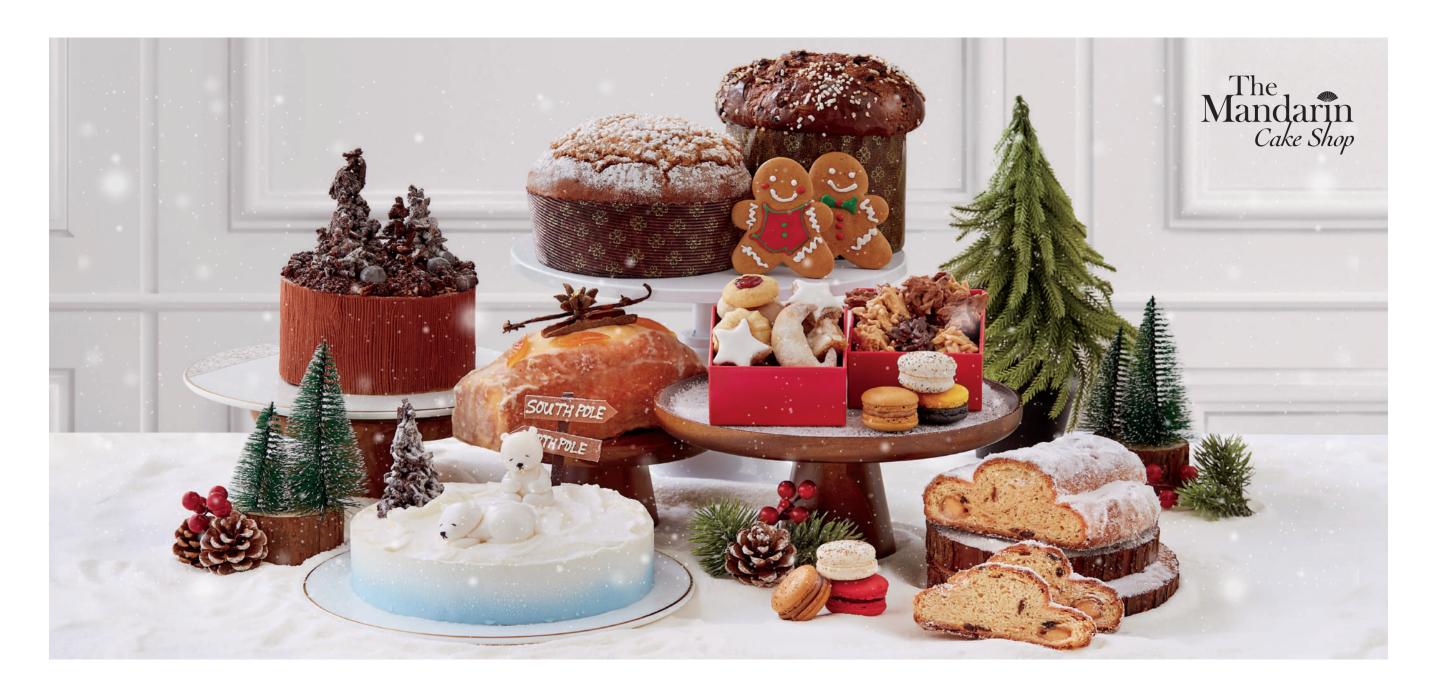

10.30pm - 1.30am
RM 80 per person (Guests with dinner reservations)
RM 180 per person (In-house guests)
RM 202.50 per person (Non-in-house guests)
Welcome drink included

| Descriptions                                                                                                                                                                                                        | Price (RM) |
|---------------------------------------------------------------------------------------------------------------------------------------------------------------------------------------------------------------------|------------|
| FESTIVE HAMPERS                                                                                                                                                                                                     |            |
| Crystal Hamper 10pcs Christmas pralines, stollen bread, chocolate almonds (200g), orange marmalade, gingerbread cookies, and tea                                                                                    | 418        |
| Emerald Hamper 21pcs Christmas pralines, gingerbread cookies, chocolate almond rocher, strawberry jam, orange marmalade, gingerbread orange pound cake, Christmas cookies, premium tea, a bottle of sparkling juice | 988        |
| Diamond Hamper 21 pcs Christmas pralines, gingerbread cookies, chocolate almond rocher, strawberry jam, orange marmalade, gingerbread orange pound cake, Christmas cookies, premium tea, a bottle of champagne      | 1,328      |
| FESTIVE GOODIES                                                                                                                                                                                                     |            |
| Mince Pies (8 pcs)                                                                                                                                                                                                  | 58         |
| Homemade Chocolate Pralines (10/21 pcs)  Earl Grey, apple pie, maple pecan, raspberry, hazelnut gianduja, sea salt caramel, tiramisu, and pandan coconut                                                            | 38/78      |
| Japanese Strawberry Shortcake (1kg) Japanese soft génoise sponge, strawberry coulis, vanilla Chantilly, and Chitose strawberries                                                                                    | 188        |
| Christmas Macarons (4/8 pcs) Flavours: Black lime, gingerbread, caramel orange, vanilla, blackcurrant, chestnuts, cherry Chantilly, dark chocolate                                                                  | 38/78      |

| Descriptions                                                                                                                                  | Price (RM) |
|-----------------------------------------------------------------------------------------------------------------------------------------------|------------|
| FESTIVE GOODIES                                                                                                                               |            |
| Pandoro                                                                                                                                       | 88         |
| Christmas Spread (1pc/2pc Gift Set) Caramel pandan spread / strawberry jam / mandarin orange & ginger marmalade                               | 38/ 48     |
| Assorted Pâte de Fruits (10/ 21 pieces) Raspberry, blackcurrant, and passionfruit                                                             | 36/68      |
| Blackcurrant Mont Blanc Yule Log (1kg) Blackcurrant confit, Mont Blanc chestnut cream, and British pastry                                     | 188        |
| Chocolate Almonds (200 grams)                                                                                                                 | 88         |
| Orangettes (100 grams) Candied orange coated in dark chocolate                                                                                | 68         |
| Classic Gingerbread House                                                                                                                     | 138        |
| Cheesecake Mango-Passion Christmas Cake (1kg) Mousse cheesecake with passion fruit, mango crémeux, almond coconut streusel, and almond sponge | 188        |

| Descriptions                                                                                                                                       | Price (RM) |
|----------------------------------------------------------------------------------------------------------------------------------------------------|------------|
| FESTIVE GOODIES                                                                                                                                    |            |
| Panettone<br>Comfits fruits/ chocolate                                                                                                             | 88         |
| Gingerbread Cookies (2 pcs)                                                                                                                        | 28         |
| Chocolate Almond Rocher (100 grams) Dulcey, dark chocolate, or milk chocolate                                                                      | 58         |
| Assorted Christmas Cookies (9 pcs)                                                                                                                 | 68         |
| Marzipan and Dried Fruit Stollen                                                                                                                   | 88         |
| Pound Cake<br>Gingerbread Orange<br>Vanilla Chocolate Marble                                                                                       | 58         |
| Chocolate Caramel Christmas Cake (1kg) Sacher sponge, cocoa nib crisp, caramelised 40% milk chocolate diplomate mousse, and dark chocolate crémeux | 188        |
| <b>Mandorlato</b><br>Vanilla Cream, Pistachio Cream, or Chocolate Cream                                                                            | 188        |