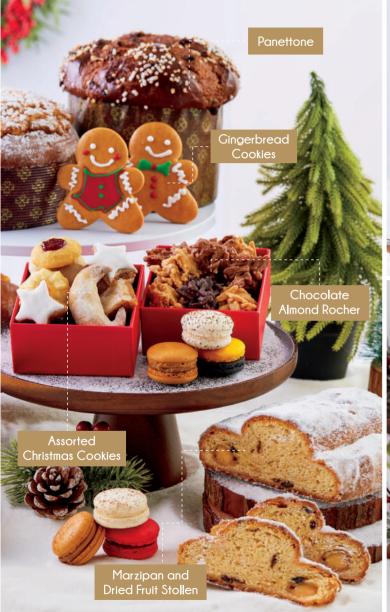

| Descriptions                                                                                                                                       | Price (RM) |
|----------------------------------------------------------------------------------------------------------------------------------------------------|------------|
| FESTIVE GOODIES                                                                                                                                    |            |
| Panettone<br>Comfits fruits/ chocolate                                                                                                             | 88         |
| Gingerbread Cookies (2 pcs)                                                                                                                        | 28         |
| Chocolate Almond Rocher (100 grams) Dulcey, dark chocolate, or milk chocolate                                                                      | 58         |
| Assorted Christmas Cookies (9 pcs)                                                                                                                 | 68         |
| Marzipan and Dried Fruit Stollen                                                                                                                   | 88         |
| Pound Cake<br>Gingerbread Orange<br>Vanilla Chocolate Marble                                                                                       | 58         |
| Chocolate Caramel Christmas Cake (1kg) Sacher sponge, cocoa nib crisp, caramelised 40% milk chocolate diplomate mousse, and dark chocolate crémeux | 188        |
| <b>Mandorlato</b><br>Vanilla Cream, Pistachio Cream, or Chocolate Cream                                                                            | 188        |