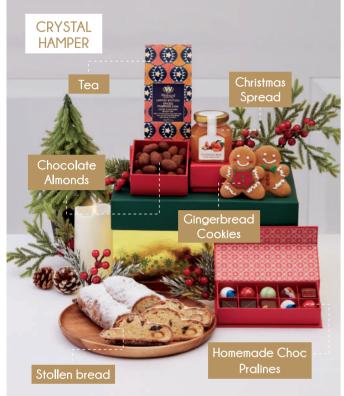

10.30pm - 1.30am
RM 80 per person (Guests with dinner reservations)
RM 180 per person (In-house guests)
RM 202.50 per person (Non-in-house guests)
Welcome drink included

| Descriptions                                                                                                                                                                                                        | Price (RM) |
|---------------------------------------------------------------------------------------------------------------------------------------------------------------------------------------------------------------------|------------|
| FESTIVE HAMPERS                                                                                                                                                                                                     |            |
| Crystal Hamper 10pcs Christmas pralines, stollen bread, chocolate almonds (200g), orange marmalade, gingerbread cookies, and tea                                                                                    | 418        |
| Emerald Hamper 21pcs Christmas pralines, gingerbread cookies, chocolate almond rocher, strawberry jam, orange marmalade, gingerbread orange pound cake, Christmas cookies, premium tea, a bottle of sparkling juice | 988        |
| Diamond Hamper 21 pcs Christmas pralines, gingerbread cookies, chocolate almond rocher, strawberry jam, orange marmalade, gingerbread orange pound cake, Christmas cookies, premium tea, a bottle of champagne      | 1,328      |
| FESTIVE GOODIES                                                                                                                                                                                                     |            |
| Mince Pies (8 pcs)                                                                                                                                                                                                  | 58         |
| Homemade Chocolate Pralines (10/21 pcs)  Earl Grey, apple pie, maple pecan, raspberry, hazelnut gianduja, sea salt caramel, tiramisu, and pandan coconut                                                            | 38/78      |
| Japanese Strawberry Shortcake (1kg) Japanese soft génoise sponge, strawberry coulis, vanilla Chantilly, and Chitose strawberries                                                                                    | 188        |
| Christmas Macarons (4/8 pcs) Flavours: Black lime, gingerbread, caramel orange, vanilla, blackcurrant, chestnuts, cherry Chantilly, dark chocolate                                                                  | 38/78      |