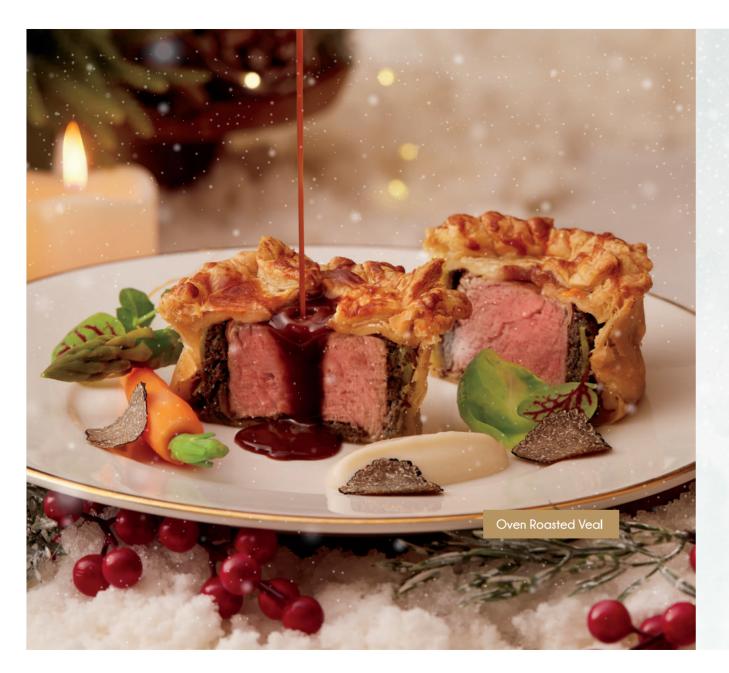

### MANDARIN GRILL

At the heart of the Mandarin Grill is the Josper Grill. Powered by a blend of mangrove and premium charcoal, this grill imparts a deep flavour and subtle smoky notes to every dish, enhancing the natural essence of the ingredients. This Christmas menu features indulgent dishes designed to delight the senses such as Crudo, Tortellini, Oven Roasted Veal. This elegant menu combines seasonal ingredients with exquisite preparation, making for a truly memorable holiday feast.

Five-Course Lunch | 12 to 2pm | RM 568 per person Wine Pairing, additional RM 200 per person