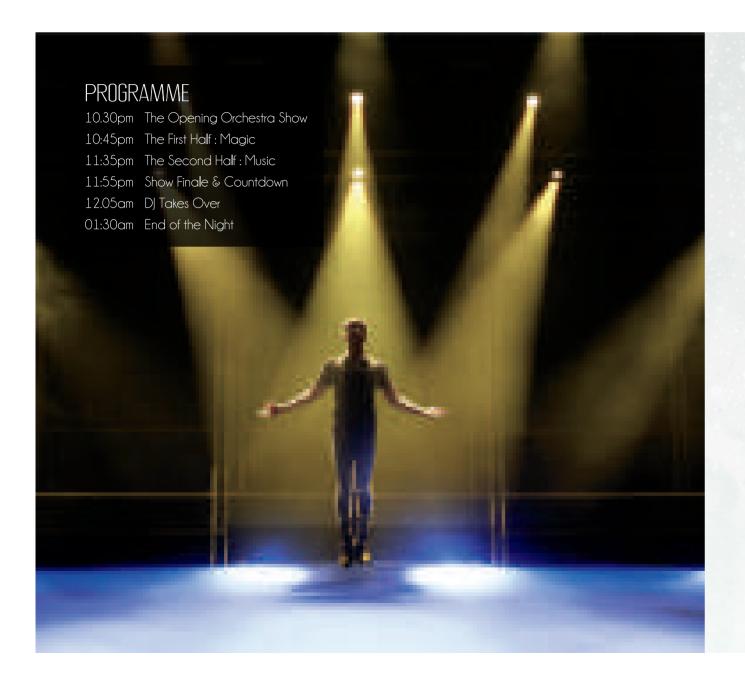

# MAGICAL COUNTDOWN GALA

Tuesday, 31 December 2024

Welcome the New Year at the city's most magical countdown gala, where elegance meets enchantment. The evening opens with a stunning performance by an orchestra, filling the Saphire Room with a symphony of powerful, moving melodies. Guests are then treated to an extraordinary show by Asia's renowned magician and illusionist, Zlwin Chew, who dazzles with mind-bending illusions and spellbinding feats that captivate and astonish.

The night builds in excitement as guests prepare to usher in the New Year, surrounded by music, magic, and a sense of wonder that promises a memorable start to the year ahead. A DJ will be spinning the beats as we welcome in 2025 with style.

10.30pm - 1.30am
RM 80 per person (Guests with dinner reservations)
RM 180 per person (In-house guests)
RM 202.50 per person (Non-in-house guests)
Welcome drink included

| Descriptions                                                                                                                                                                                                        | Price (RM) |
|---------------------------------------------------------------------------------------------------------------------------------------------------------------------------------------------------------------------|------------|
| FESTIVE HAMPERS                                                                                                                                                                                                     |            |
| Crystal Hamper 10pcs Christmas pralines, stollen bread, chocolate almonds (200g), orange marmalade, gingerbread cookies, and tea                                                                                    | 418        |
| Emerald Hamper 21pcs Christmas pralines, gingerbread cookies, chocolate almond rocher, strawberry jam, orange marmalade, gingerbread orange pound cake, Christmas cookies, premium tea, a bottle of sparkling juice | 988        |
| Diamond Hamper 21 pcs Christmas pralines, gingerbread cookies, chocolate almond rocher, strawberry jam, orange marmalade, gingerbread orange pound cake, Christmas cookies, premium tea, a bottle of champagne      | 1,328      |
| FESTIVE GOODIES                                                                                                                                                                                                     |            |
| Mince Pies (8 pcs)                                                                                                                                                                                                  | 58         |
| Homemade Chocolate Pralines (10/21 pcs)  Earl Grey, apple pie, maple pecan, raspberry, hazelnut gianduja, sea salt caramel, tiramisu, and pandan coconut                                                            | 38/78      |
| Japanese Strawberry Shortcake (1kg) Japanese soft génoise sponge, strawberry coulis, vanilla Chantilly, and Chitose strawberries                                                                                    | 188        |
| Christmas Macarons (4/8 pcs) Flavours: Black lime, gingerbread, caramel orange, vanilla, blackcurrant, chestnuts, cherry Chantilly, dark chocolate                                                                  | 38/78      |