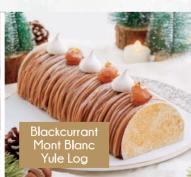

| Descriptions                                                                                                                                  | Price (RM) |
|-----------------------------------------------------------------------------------------------------------------------------------------------|------------|
| FESTIVE GOODIES                                                                                                                               |            |
| Pandoro                                                                                                                                       | 88         |
| Christmas Spread (1pc/2pc Gift Set) Caramel pandan spread / strawberry jam / mandarin orange & ginger marmalade                               | 38/ 48     |
| Assorted Pâte de Fruits (10/ 21 pieces) Raspberry, blackcurrant, and passionfruit                                                             | 36/68      |
| Blackcurrant Mont Blanc Yule Log (1kg) Blackcurrant confit, Mont Blanc chestnut cream, and British pastry                                     | 188        |
| Chocolate Almonds (200 grams)                                                                                                                 | 88         |
| Orangettes (100 grams) Candied orange coated in dark chocolate                                                                                | 68         |
| Classic Gingerbread House                                                                                                                     | 138        |
| Cheesecake Mango-Passion Christmas Cake (1kg) Mousse cheesecake with passion fruit, mango crémeux, almond coconut streusel, and almond sponge | 188        |