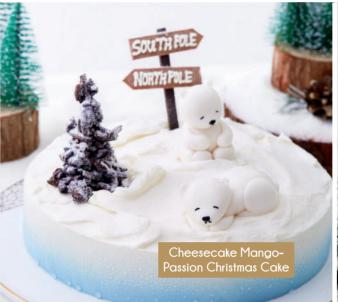

| Descriptions                                                                                                                                  | Price (RM) |
|-----------------------------------------------------------------------------------------------------------------------------------------------|------------|
| FESTIVE GOODIES                                                                                                                               |            |
| Pandoro                                                                                                                                       | 88         |
| Christmas Spread (1pc/2pc Gift Set) Caramel pandan spread / strawberry jam / mandarin orange & ginger marmalade                               | 38/ 48     |
| Assorted Pâte de Fruits (10/ 21 pieces) Raspberry, blackcurrant, and passionfruit                                                             | 36/68      |
| Blackcurrant Mont Blanc Yule Log (1kg) Blackcurrant confit, Mont Blanc chestnut cream, and British pastry                                     | 188        |
| Chocolate Almonds (200 grams)                                                                                                                 | 88         |
| Orangettes (100 grams) Candied orange coated in dark chocolate                                                                                | 68         |
| Classic Gingerbread House                                                                                                                     | 138        |
| Cheesecake Mango-Passion Christmas Cake (1kg) Mousse cheesecake with passion fruit, mango crémeux, almond coconut streusel, and almond sponge | 188        |