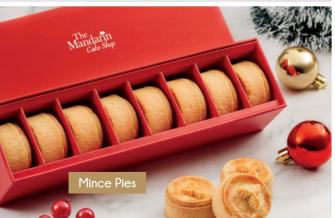

10.30pm - 1.30am
RM 80 per person (Guests with dinner reservations)
RM 180 per person (In-house guests)
RM 202.50 per person (Non-in-house guests)
Welcome drink included

| Descriptions                                                                                                                                                                                                        | Price (RM) |
|---------------------------------------------------------------------------------------------------------------------------------------------------------------------------------------------------------------------|------------|
| FESTIVE HAMPERS                                                                                                                                                                                                     |            |
| Crystal Hamper 10pcs Christmas pralines, stollen bread, chocolate almonds (200g), orange marmalade, gingerbread cookies, and tea                                                                                    | 418        |
| Emerald Hamper 21pcs Christmas pralines, gingerbread cookies, chocolate almond rocher, strawberry jam, orange marmalade, gingerbread orange pound cake, Christmas cookies, premium tea, a bottle of sparkling juice | 988        |
| Diamond Hamper 21 pcs Christmas pralines, gingerbread cookies, chocolate almond rocher, strawberry jam, orange marmalade, gingerbread orange pound cake, Christmas cookies, premium tea, a bottle of champagne      | 1,328      |
| FESTIVE GOODIES                                                                                                                                                                                                     |            |
| Mince Pies (8 pcs)                                                                                                                                                                                                  | 58         |
| Homemade Chocolate Pralines (10/21 pcs)  Earl Grey, apple pie, maple pecan, raspberry, hazelnut gianduja, sea salt caramel, tiramisu, and pandan coconut                                                            | 38/78      |
| Japanese Strawberry Shortcake (1kg) Japanese soft génoise sponge, strawberry coulis, vanilla Chantilly, and Chitose strawberries                                                                                    | 188        |
| Christmas Macarons (4/8 pcs) Flavours: Black lime, gingerbread, caramel orange, vanilla, blackcurrant, chestnuts, cherry Chantilly, dark chocolate                                                                  | 38/78      |