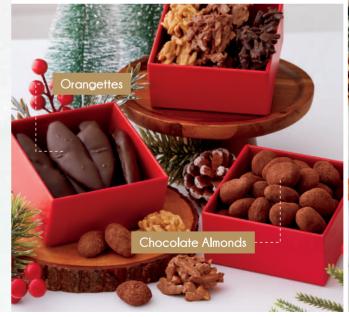

| Descriptions                                                                                                                                  | Price (RM) |
|-----------------------------------------------------------------------------------------------------------------------------------------------|------------|
| FESTIVE GOODIES                                                                                                                               |            |
| Pandoro                                                                                                                                       | 88         |
| Christmas Spread (1pc/2pc Gift Set) Caramel pandan spread / strawberry jam / mandarin orange & ginger marmalade                               | 38/ 48     |
| Assorted Pâte de Fruits (10/ 21 pieces) Raspberry, blackcurrant, and passionfruit                                                             | 36/68      |
| Blackcurrant Mont Blanc Yule Log (1kg) Blackcurrant confit, Mont Blanc chestnut cream, and British pastry                                     | 188        |
| Chocolate Almonds (200 grams)                                                                                                                 | 88         |
| Orangettes (100 grams) Candied orange coated in dark chocolate                                                                                | 68         |
| Classic Gingerbread House                                                                                                                     | 138        |
| Cheesecake Mango-Passion Christmas Cake (1kg) Mousse cheesecake with passion fruit, mango crémeux, almond coconut streusel, and almond sponge | 188        |