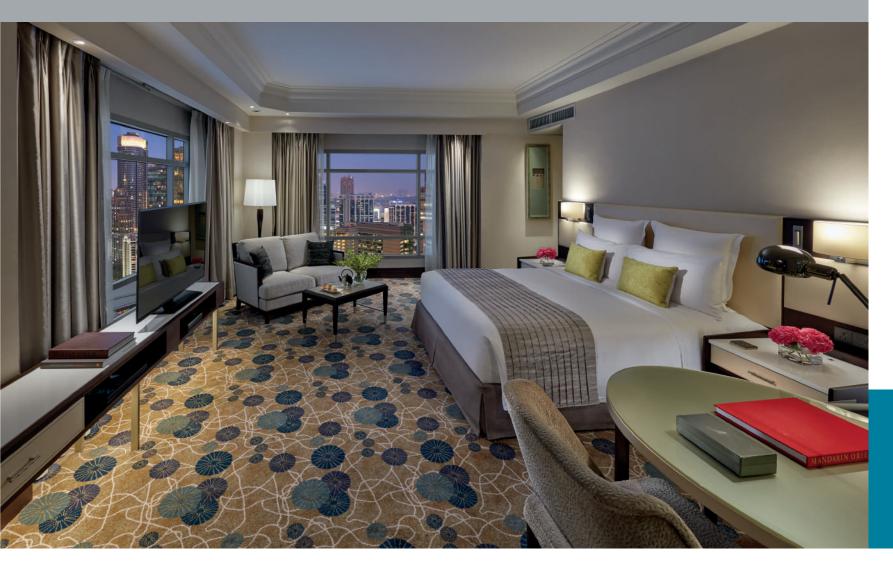

## CLUB DELUXE CITY VIEW

CLUB DELUXE CITY VIEW
40 sq m / 430 sq f | KLCC Park view | King or Twin beds | Premium coffee machine facility | Connecting room | Club benefits