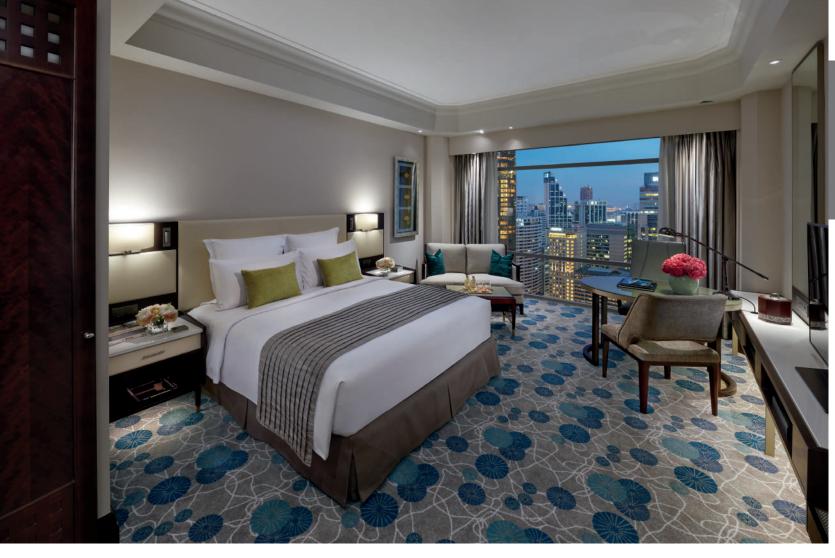

## CLUB DELUXE CITY VIEW

CLUB DELUXE CITY VIEW
40 sq m / 430 sq f | KLCC Park view | King or Twin beds | Premium coffee machine facility | Connecting room | Club benefits