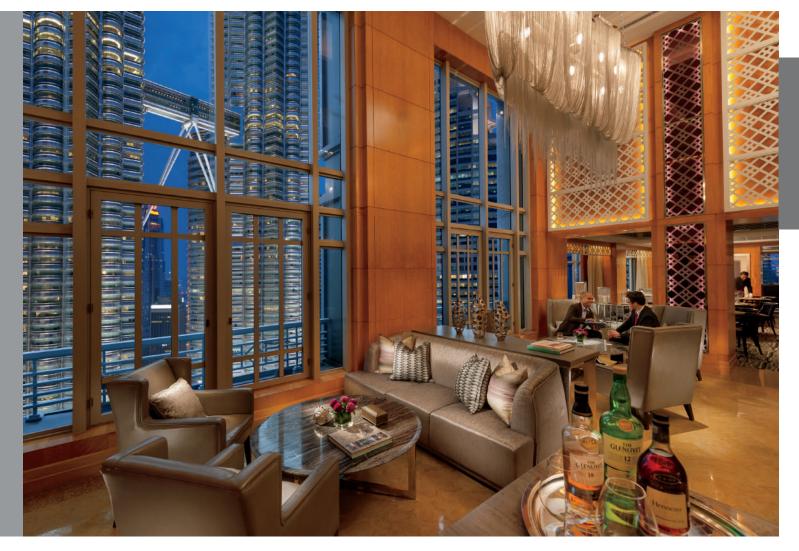

#### MO CLUB LOUNGE

Located on the 24th floor, the Mandarin Oriental Club is the city's largest Club Lounge boasting breathtaking panoramic views of Kuala Lumpur. It includes a reading room, executive boardrooms, business centre, and complimentary wireless High-Speed Internet Access.

Our luxurious Mandarin Oriental Club Lounge features floor-to-ceiling windows, wood-paneled walls and marble floors with a close-up view of the PETRONAS Twin Towers. The lounge offers a host of benefits in an exclusive environment in the heart of Kuala Lumpur.