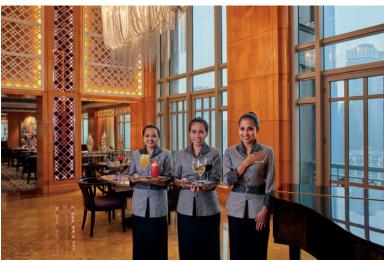

## MO CLUB LOUNGE

#### MO CLUB LOUNGE

Located on the 24th floor, the Mandarin Oriental Club is the city's largest Club Lounge boasting breathtaking panoramic views of Kuala Lumpur. It includes a reading room, executive boardrooms, business centre, and complimentary wireless High-Speed Internet Access.

Our luxurious Mandarin Oriental Club Lounge features floor-to-ceiling windows, wood-paneled walls and marble floors with a close-up view of the PETRONAS Twin Towers. The lounge offers a host of benefits in an exclusive environment in the heart of Kuala Lumpur.