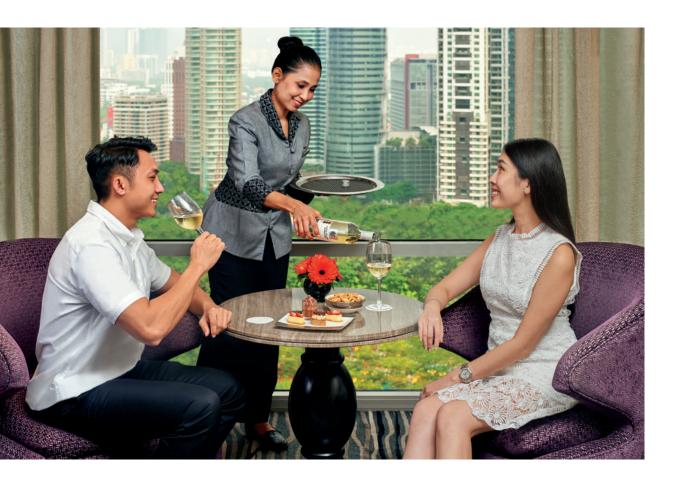

#### **Benefits**

- Private check-in and check-out
- Breakfast, afternoon tea and evening cocktails
- Broadband and wireless internet access

Mandarin Oriental Club Lounge is open to guests of 12 years and above staying on our Club floors. Our Club Lounge strictly adheres to a smart casual dress code.