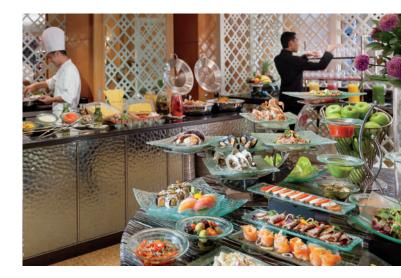

#### **Benefits**

- Private check-in and check-out
- Breakfast, afternoon tea and evening cocktails
- Broadband and wireless internet access

Mandarin Oriental Club Lounge is open to guests of 12 years and above staying on our Club floors. Our Club Lounge strictly adheres to a smart casual dress code.