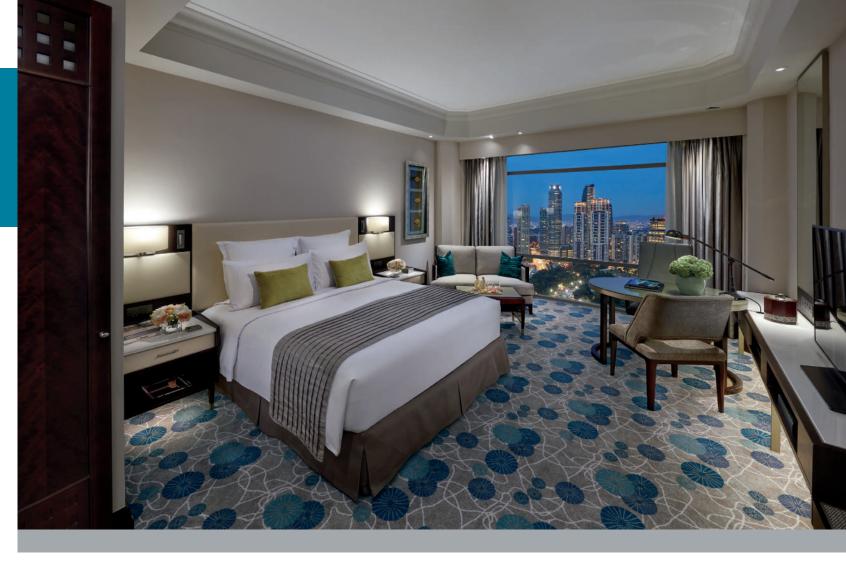

CLUB DELUXE CITY VIEW

5 CLUB DELUXE PARK VIEW

> 6 CLUB TWIN TOWERS

CLUB EXECUTIVE PARK VIEW

8-9 MO CLUB LOUNGE







## CLUB DELUXE CITY VIEW

CLUB DELUXE CITY VIEW
40 sq m / 430 sq f | KLCC Park view | King or Twin beds | Premium coffee machine facility | Connecting room | Club benefits

### CLUB DELUXE PARK VIEW



### CLUB TWIN TOWERS



**CLUB TWIN TOWERS** 

40 sq m / 430 sq f | Twin Towers view | King or Twin beds | Premium coffee machine facility | Connecting room | Club benefits



# CLUB EXECUTIVE PARK VIEW



## MO CLUB LOUNGE



#### MO CLUB LOUNGE

Located on the 24th floor, the Mandarin Oriental Club is the city's largest Club Lounge boasting breathtaking panoramic views of Kuala Lumpur. It includes a reading room, executive boardrooms, business centre, and complimentary wireless High-Speed Internet Access.





Our luxurious Mandarin Oriental Club Lounge features floor-to-ceiling windows, wood-paneled walls and marble floors with a close-up view of the PETRONAS Twin Towers. The lounge offers a host of benefits in an exclusive environment in the heart of Kuala Lumpur.

#### **Benefits**