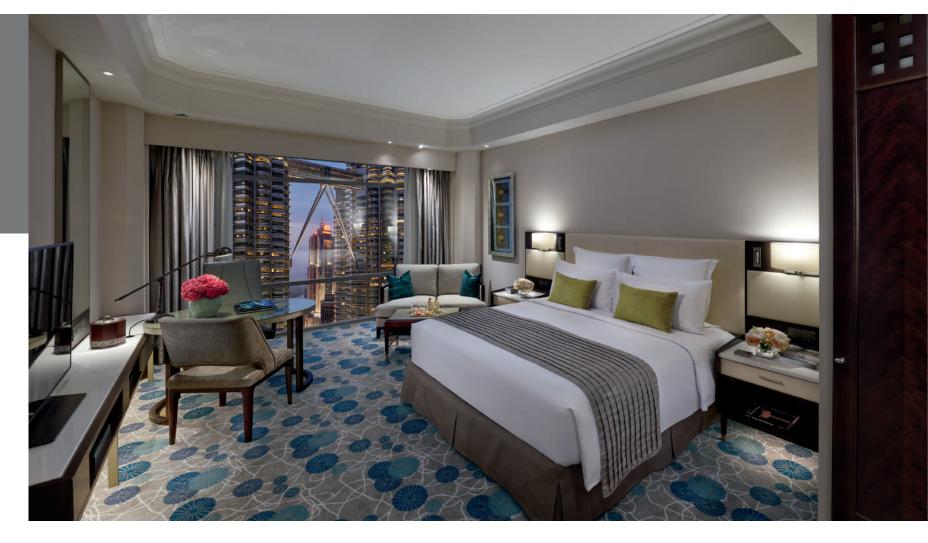

### CLUB TWIN TOWERS

**CLUB TWIN TOWERS** 

40 sq m / 430 sq f | Twin Towers view | King or Twin beds | Premium coffee machine facility | Connecting room | Club benefits