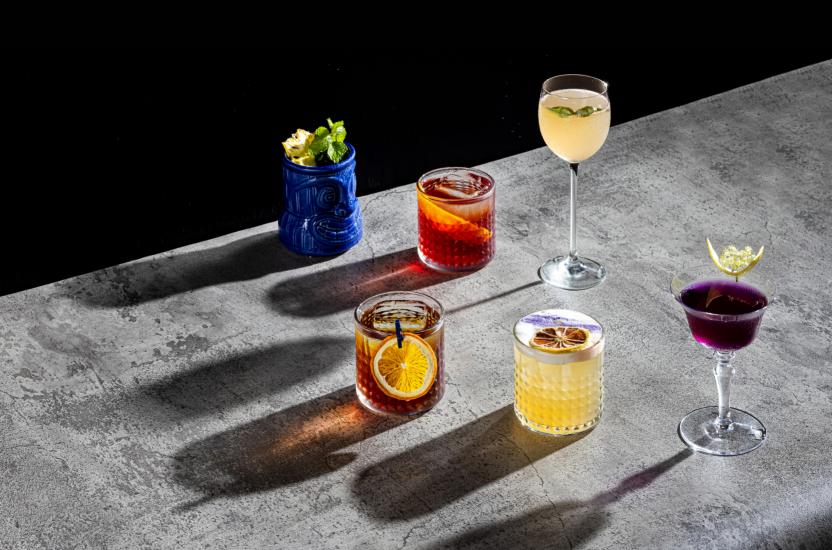

Silk Road Sips A Journey Through Old Canton and Batavia





# THE BATAVIAN

Named to honor the historic town of Batavia, this cocktail invites you to savor a fusion of rich, historical flavors from old Canton and Batavia with every sip.

Rye whiskey, Campari, sweet vermouth, coffee liqueur, chocolate liqueur, orange

198



198





# YUM CHA

Our Yum Cha Fusion cocktail captures the essence of Cantonese brunch, blending the Flavors inspired by dim sum and Chinese tea traditions, making it the perfect accompaniment.

Gin infused butterfly pea tea, lemon juice, cinnamon syrup, ginger juice, saline solution.

188

## **SUNDA KELAPA**

Reflecting the lively atmosphere of the bustling harbor where merchants traded exotic goods like nutmeg, pepper, tea, and coffee. This cocktail captures the vibrant Flavors of that era.

Spiced rum, coconut liqueur,