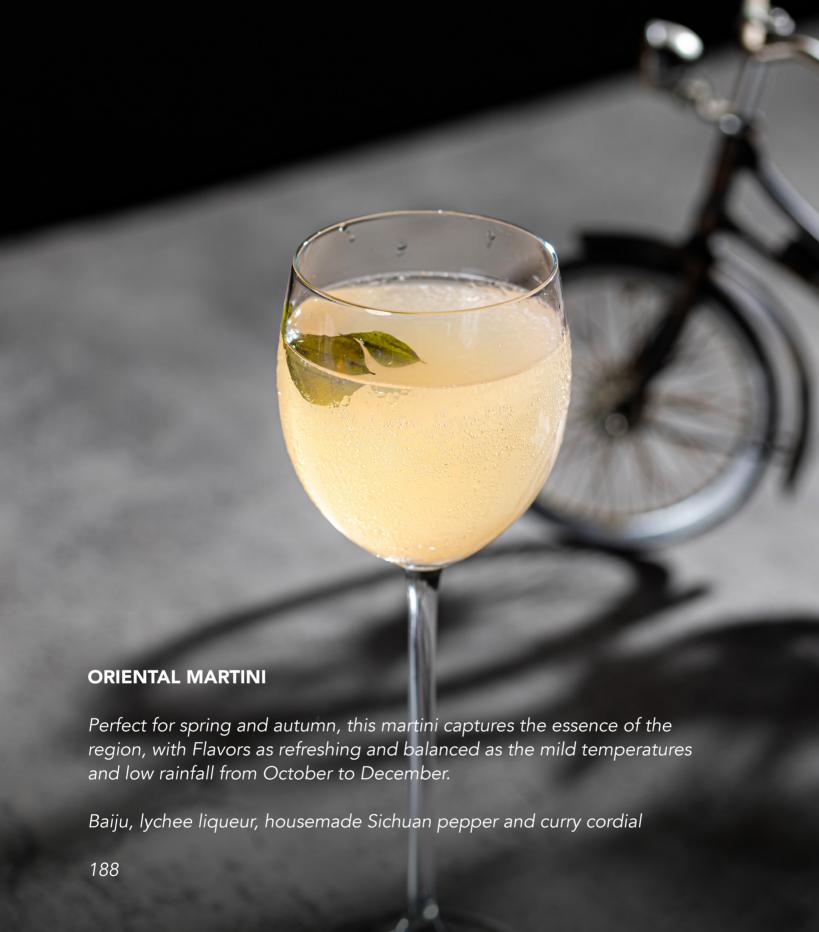

avia with every sip.

Rye whiskey, Campari, sweet vermouth, coffee liqueur, chocolate liqueur, orange

198



198





# YUM CHA

Our Yum Cha Fusion cocktail captures the essence of Cantonese brunch, blending the Flavors inspired by dim sum and Chinese tea traditions, making it the perfect accompaniment.

Gin infused butterfly pea tea, lemon juice, cinnamon syrup, ginger juice, saline solution.

188

## **SUNDA KELAPA**

Reflecting the lively atmosphere of the bustling harbor where merchants traded exotic goods like nutmeg, pepper, tea, and coffee. This cocktail captures the vibrant Flavors of that era.

Spiced rum, coconut liqueur, pineapple juice, lime juice, coconut water, palm sugar syrup

188



Prices are in thousand Rupiah (IDR) and subject to 21% government tax and service charge



# **CLASSICS**

### **BLOODY MARY**

Vodka, Tomato Paste, Tomato Juice, Tabasco, Salt, Black Pepper 170

### **MANHATTAN**

Bourbon, Sweet Vermouth 170

#### **MAI TAI**

Light Rum, Dark Rum, Orange Liqueur, Orgeat Syrup, Orange Juice 170

#### **PENICILLIN**

Scotch Whisky, Fresh Ginger, Lemon Juice, Local Honey from Central Java 170

### **COSMOPOLITAN**

Vodka, Orange Liquer, Cranberry Juice 170

#### **MARGARITA**

Tequila Reposado, Orange Liqueur, Lime Juice, Salt Rim 170

#### **TEQUILA SUNRISE**

Tequila Reposado, Orange Juice, Grenadine Syrup 170

#### **DAIQUIRI**

Light Rum, Lime Juice, Sugar 170

#### **CLOVER CLUB**

Gin, Raspberry, Lemon Juice, Egg white 170

#### FRENCH 75

Gin, Lemon Juice, Sparkling Wine 170

#### SIDE CAR

Cognac, Orange Liqueur, Lemon Juice 170

## **VO