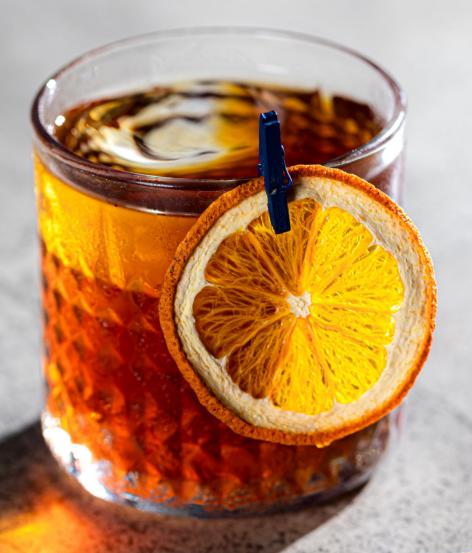

# THE BATAVIAN

Named to honor the historic town of Batavia, this cocktail invites you to savor a fusion of rich, historical flavors from old Canton and Batavia with every sip.

Rye whiskey, Campari, sweet vermouth, coffee liqueur, chocolate liqueur, orange