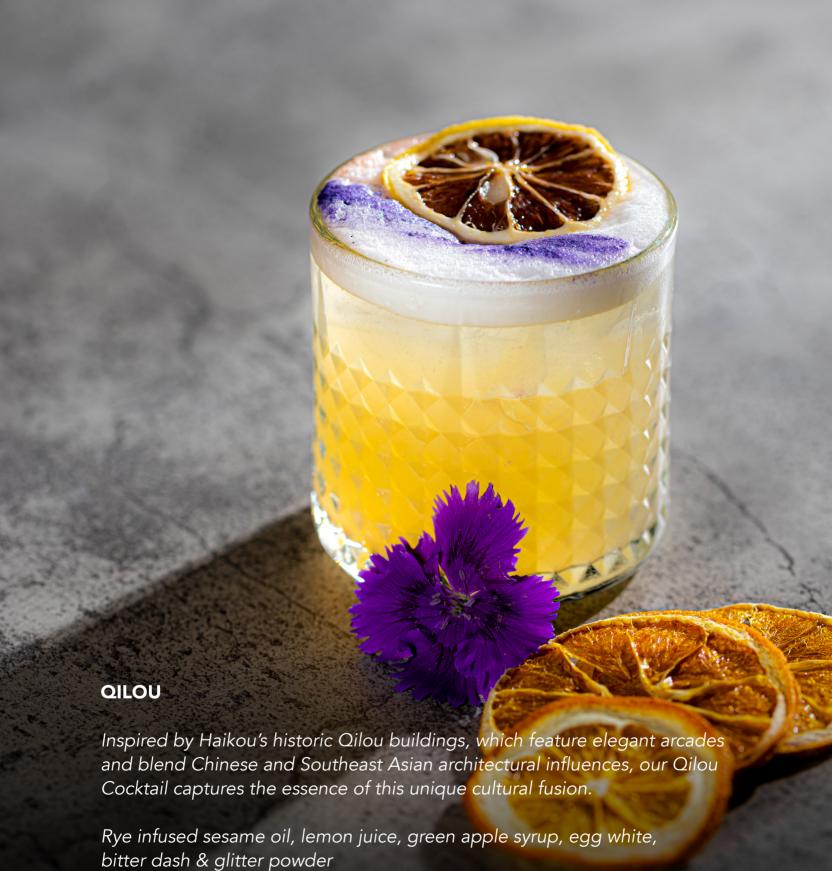

Silk Road Sips A Journey Through Old Canton and Batavia





# THE BATAVIAN

Named to honor the historic town of Batavia, this cocktail invites you to savor a fusion of rich, historical flavors from old Canton and Batavia with every sip.

Rye whiskey, Campari, sweet vermouth, coffee liqueur, chocolate liqueur, orange

198



198





# YUM CHA

Our Yum Cha Fusion cocktail captures the essence of Cantonese brunch, blending the Flavors inspired by dim sum and Chinese tea traditions, making it the perfect accompaniment.

Gin infused butterfly pea tea, lemon juice, cinnamon syrup, ginger juice, saline solution.

188

## **SUNDA KELAPA**

Reflecting the lively atmosphere of the bustling harbor where merchants traded exotic goods like nutmeg, pepper, tea, and coffee. This cocktail captures the vibrant Flavors of that era.

Spiced rum, coconut liqueur, pineapple juice, lime juice, coconut water, palm sugar syrup

188



Prices are in thousand Rupiah (IDR) and subject to 21% government tax and service charge



# **CLASSICS**

### **BLOODY MARY**

Vodka, Tomato Paste, Tomato Juice, Tabasco, Salt, Black Pepper 170

#