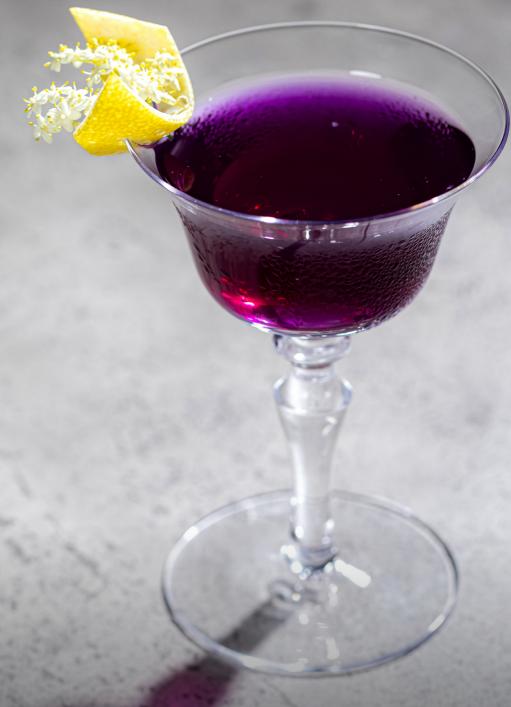

## **SUNDA KELAPA**

Reflecting the lively atmosphere of the bustling harbor where merchants traded exotic goods like nutmeg, pepper, tea, and coffee. This cocktail captures the vibrant Flavors of that era.

Spiced rum, coconut liqueur, pineapple juice, lime juice, coconut water, palm sugar syrup

188

Prices are in thousand Rupiah (IDR) and subject to 21% government tax and service charge