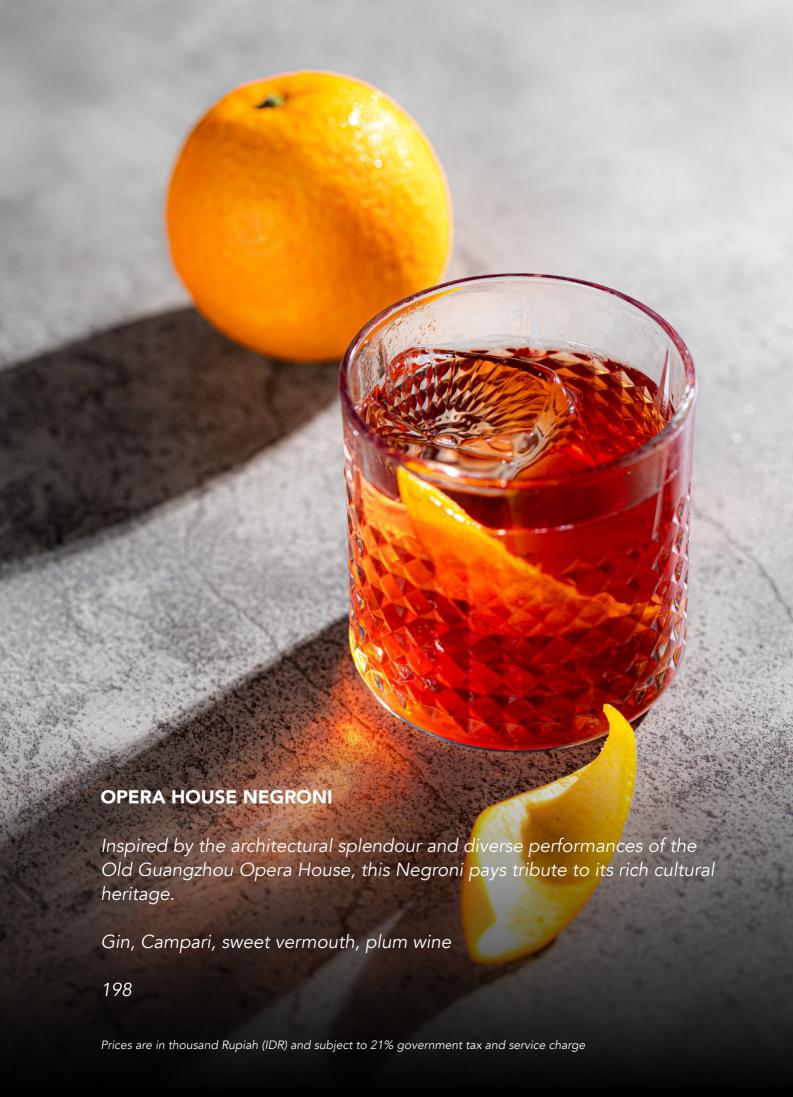

Silk Road Sips A Journey Through Old Canton and Batavia





# THE BATAVIAN

Named to honor the historic town of Batavia, this cocktail invites you to savor a fusion of rich, historical flavors from old Canton and Batavia with every sip.

Rye whiskey, Campari, sweet vermouth, coffee liqueur, chocolate liqueur, orange

198



198





# YUM CHA

Our Yum Cha Fusion cocktail captures the essence of Cantonese brunch, blending the Flavors inspired by dim sum and Chinese tea traditions, making it the perfect accompaniment.

Gin infused butterfly pea tea, lemon juice, cinnamon syrup, ginger juice, saline solution.

188

## **SUNDA KELAPA**

Reflecting the lively atmosphere of the bustling harbor where merchants traded exotic goods like nutmeg, pepper, tea, and coffee. This cocktail captures the vibrant Flavors of that era.

Spiced rum, coconut liqueur, pineapple juice, lime juice, coconut water, palm sugar syrup

188



Prices are in thousand Rupiah (IDR) and subject to 21% government tax and service charge



# **CLASSICS**

### **BLOODY MARY**

Vodka, Tomato Paste, Tomato Juice, Tabasco, Salt, Black Pepper 170

### **MA