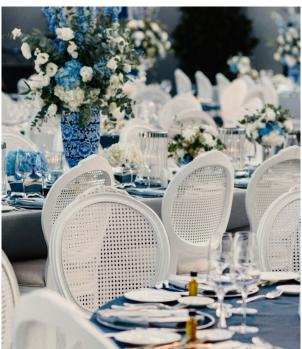

# BOSPHORUS BALLROOM

**SURFACE AREA** 

 $950 \text{ m}^2$ 

**DIMENSIONS** 

(LxWxH)

38.2 x 23.3 x 7.1 m

0000

CEREMONY 800 Persons

COCKTAIL ROUND TABLES
800 Persons
600 Persons