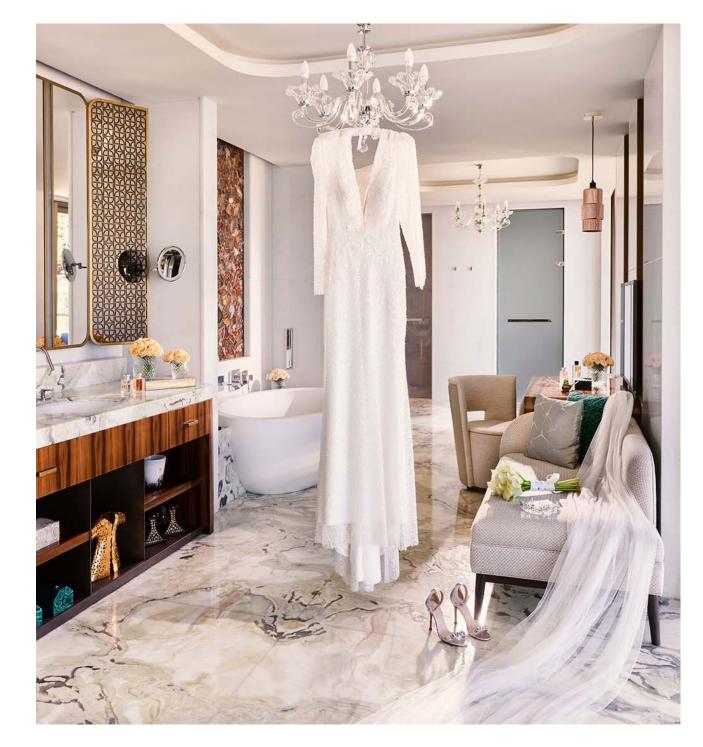

## NAILE SULTAN BOSPHORUS SUITE

Couples who choose Bosphorus
Ballroom or Bosphorus Garden
for their wedding ceremony will be
offered our signature bridal suite,
Naile Sultan Bosphorus Suite,
for the wedding day and night.

A spectacular 322 sqm one-bedroom suite with a living/dining room.

Direct access to stairs of the Bosphorus Garden.