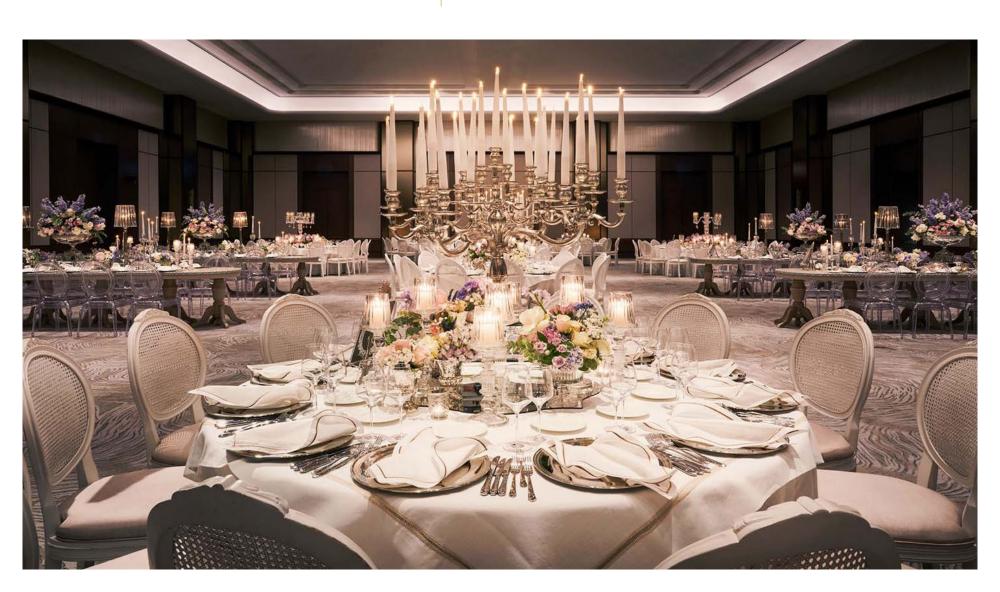

# BOSPHORUS BALLROOM

**SURFACE AREA** 

 $950 \text{ m}^2$ 

**DIMENSIONS** 

(LxWxH)

38.2 x 23.3 x 7.1 m

0000

CEREMONY 800 Persons

# MELISSA BALLROOM

SURFACE AREA

 $285 \text{ m}^2$ 

**DIMENSIONS** 

(LxWxH)

19.1 x 14 x 5.2 m

0000

CEREMONY 160 Persons

# JASMINE BALLROOM

**SURFACE AREA** 

 $600 \text{ m}^2$ 

**DIMENSIONS** 

(LxWxH)

20.5 x 28.7 x 6 m

0000

CEREMONY 430 Persons

# CRYSTAL EVENT ROOM

SURFACE AREA 900 m<sup>2</sup> DIMENSIONS (LxWxH) 39 x 23 x 6 m