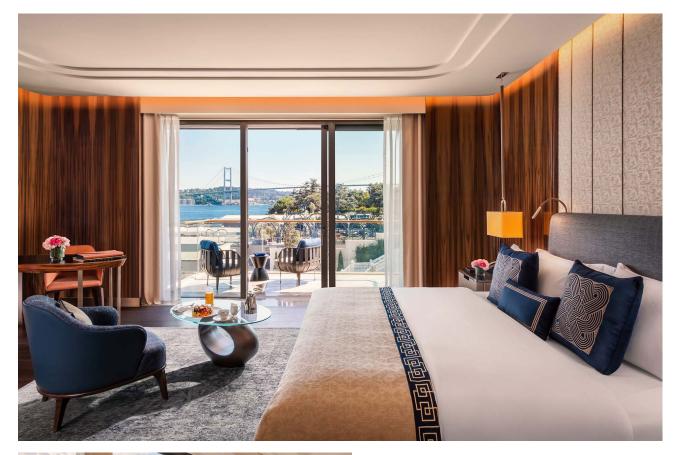

## NAILE SULTAN BOSPHORUS SUITE

Couples who choose Bosphorus
Ballroom or Bosphorus Garden
for their wedding ceremony will be
offered our signature bridal suite,
Naile Sultan Bosphorus Suite,
for the wedding day and night.

A spectacular 322 sqm one-bedroom suite with a living/dining room.

Direct access to stairs of the Bosphorus Garden.