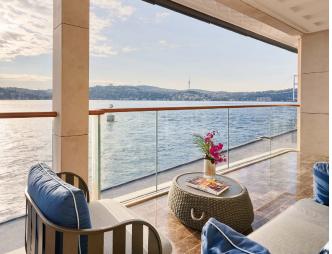

## NAILE SULTAN BOSPHORUS SUITE

Couples who choose Bosphorus
Ballroom or Bosphorus Garden
for their wedding ceremony will be
offered our signature bridal suite,
Naile Sultan Bosphorus Suite,
for the wedding day and night.

A spectacular 322 sqm one-bedroom suite with a living/dining room.

Direct access to stairs of the Bosphorus Garden.