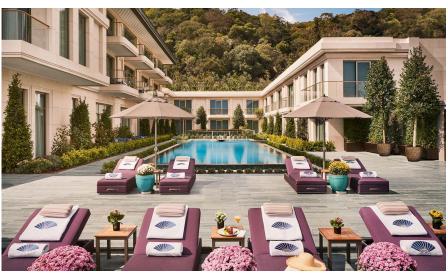

## NAILE SULTAN BOSPHORUS SUITE

Couples who choose Bosphorus
Ballroom or Bosphorus Garden
for their wedding ceremony will be
offered our signature bridal suite,
Naile Sultan Bosphorus Suite,
for the wedding day and night.

A spectacular 322 sqm one-bedroom suite with a living/dining room.

Direct access to stairs of the Bosphorus Garden.