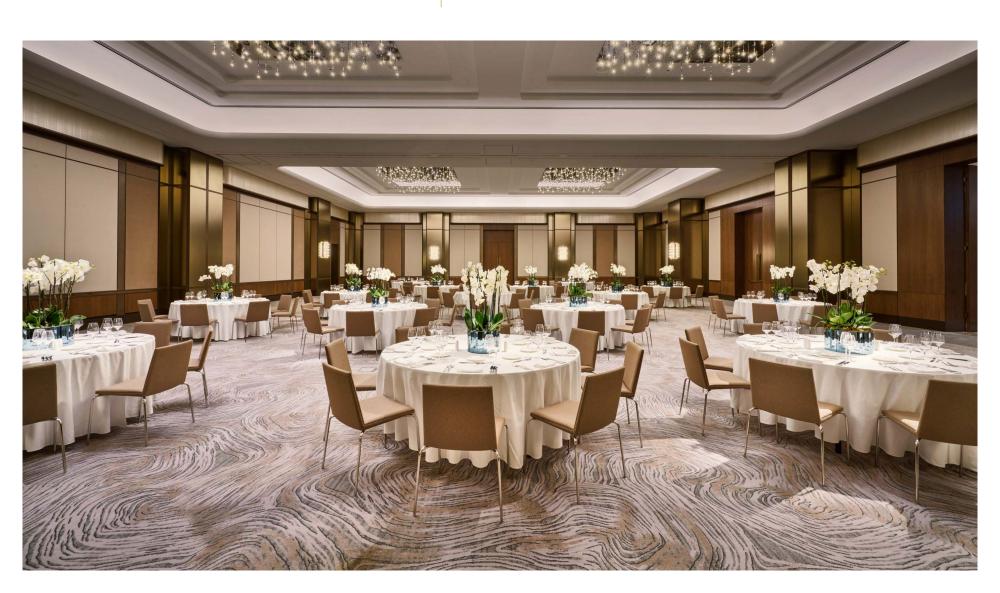

# BOSPHORUS BALLROOM

**SURFACE AREA** 

 $950 \text{ m}^2$ 

**DIMENSIONS** 

(LxWxH)

38.2 x 23.3 x 7.1 m

0000

CEREMONY 800 Persons

COCKTAIL ROUND TABLES
800 Persons
600 Persons