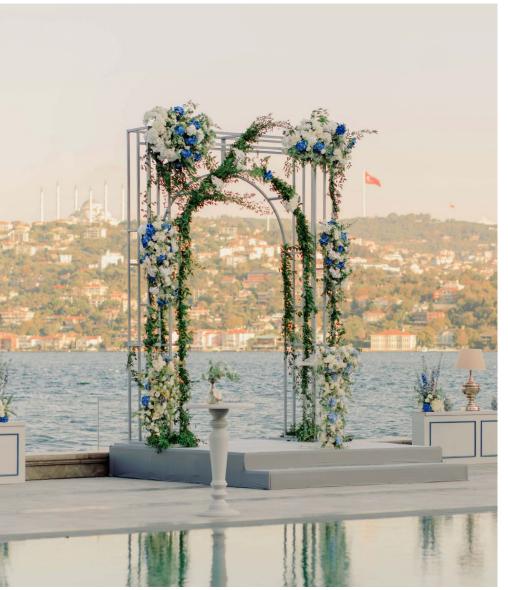

## BOSPHORUS GARDEN

SURFACE AREA 1670 m<sup>2</sup> DIMENSIONS (LxW) 47.81 x 32.33 m

## NAILE SULTAN BOSPHORUS SUITE

Couples who choose Bosphorus
Ballroom or Bosphorus Garden
for their wedding ceremony will be
offered our signature bridal suite,
Naile Sultan Bosphorus Suite,
for the wedding day and night.

A spectacular 322 sqm one-bedroom suite with a living/dining room.

Direct access to stairs of the Bosphorus Garden.