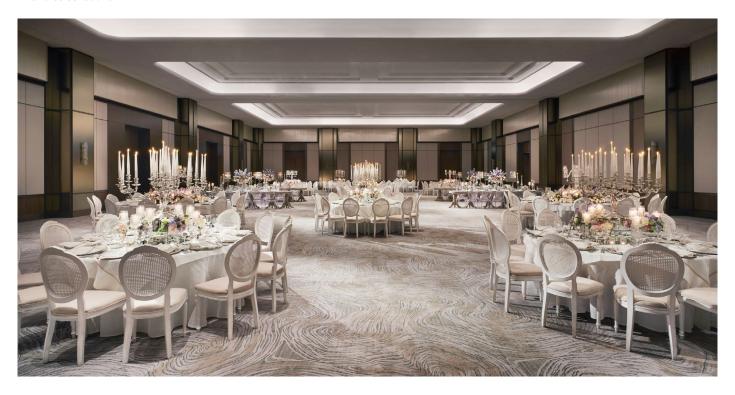

## MEETINGS AND EVENTS

- Waterfront location and close proximity to the central business district
- Exceptional meeting and event facilities
- Stunning setting for weddings and high-profile events
- Three opulent ballrooms, a spacious terrace event space with garden and pool
- Six meeting rooms of various sizes equipped with hi-tech AV equipment
- A I,200-sq m intriguingly unique double-height loft-style event space with a dedicated outdoor courtyard called Crystal, which can be decorated and adorned to suit exceptional occasions and celebrations
- Oriental Meeting Room an exclusive alternative for private meetings and events and inspired by historical train wagons, with its integrated bar, built-in train benches and unique set-up to create a journey in time
- VIP Lounge providing a secluded area for the VIP attendees
  of events, with its spacious living room, its own make-up and
  dressing area and a private bathroom; suits both corporate and
  social events