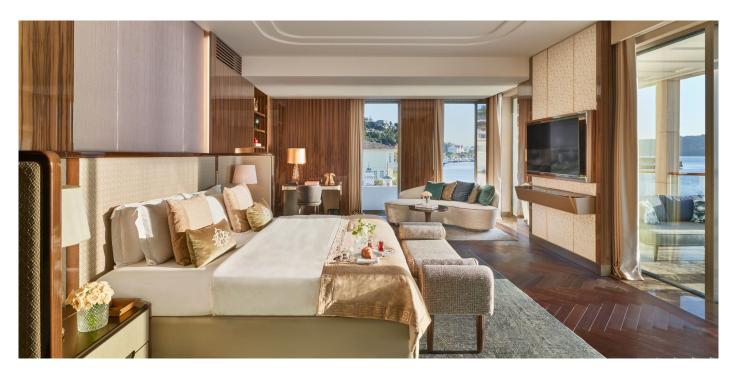

Offering spacious and luxuriously designed guest rooms and suites each with a private terrace or balcony, a wide range of stylish wining and dining options, three swimming pools and an impressive 3,500-sqm spa and fitness centre, Mandarin Oriental Bosphorus, Istanbul is the perfect haven for discerning business and leisure travellers.

### ROOMS AND SUITES

- Spacious rooms and luxurious suites with Bosphorus, Naile Sultan pine grove or peaceful courtyard views
- A spectacular Naile Sultan Bosphorus Suite and a lavish Royal Bosphorus Suite