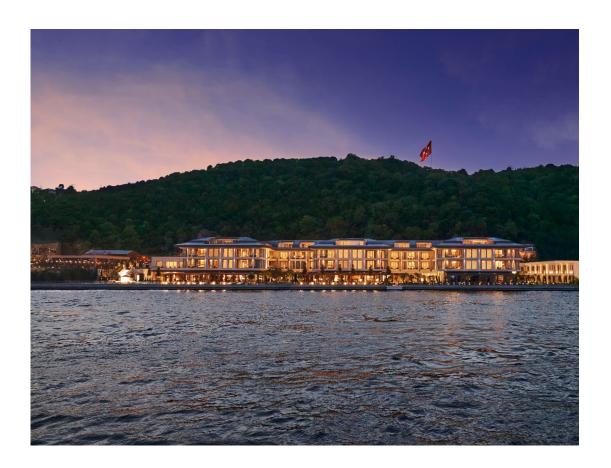

# FACT SHEET

On a stunning 200-metre shoreline with panoramic views across the Bosphorus on the European side of Istanbul, the verdant Naile Sultan pine grove as its garden and the historically charmed streets of Kuruçeşme nearby, Mandarin Oriental Bosphorus, Istanbul is a chic and luxurious urban resort perfectly placed for guests to explore this bustling city.

Offering spacious and luxuriously designed guest rooms and suites each with a private terrace or balcony, a wide range of stylish wining and dining options, three swimming pools and an impressive 3,500-sqm spa and fitness centre, Mandarin Oriental Bosphorus, Istanbul is the perfect haven for discerning business and leisure travellers.