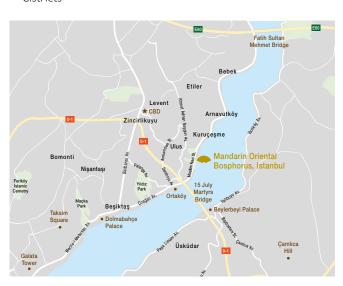

#### LOCATION

- Neighbouring the city's historic yalı mansions, and enjoying breathtaking Bosphorus views, including 15 July Martyrs Bridge, Fatih Sultan Mehmet Bridge and the Beylerbeyi Palace and Kuleli Military Academy landmarks
- Embraced by two public parks, waterfront walkways and a protected forest resplendent with Istanbul's symbolic Judas and magnolia trees
- A short drive from the central business district and Taksim Square
- Less than an hour from Istanbul and Sabiha Gökçen international airports
- Close to the Ortaköy, Kuruçeşme, Arnavutköy and Bebek districts