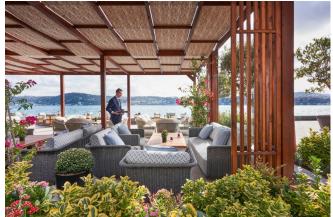

### RESTAURANTS AND BARS

- Bosphorus Lounge a vibrant meeting place for afternoon tea,
   Turkish coffee and cocktails, with the nearby MO Cake Shop for sweet treats, chocolates and pastries
- Novikov Istanbul all-day restaurant offering a fusion of Asian, Mediterranean and Italian cuisine
- Novikov Lounge Bar a sleekly designed rendezvous with a rich cocktail menu boasting a distinct approach to mixology
- Novikov Pool Bar serving delicious cocktails alongside lively music, set in a garden oasis with views across the azure-blue Bosphorus