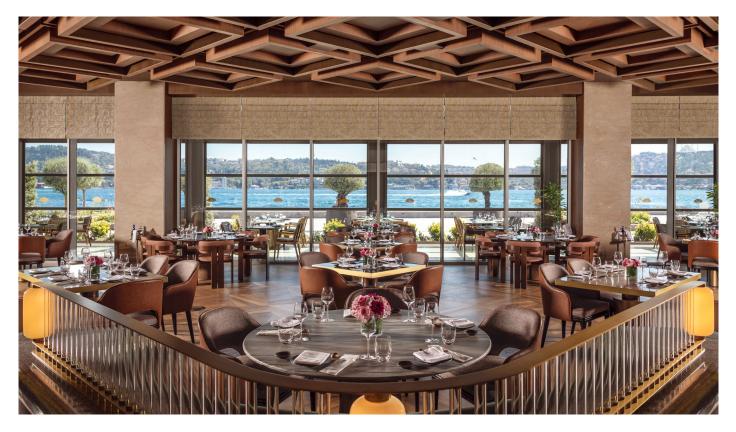

### RESTAURANTS AND BARS

- Bosphorus Lounge a vibrant meeting place for afternoon tea,
   Turkish coffee and cocktails, with the nearby MO Cake Shop for sweet treats, chocolates and pastries
- Novikov Istanbul all-day restaurant offering a fusion of Asian, Mediterranean and Italian cuisine
- Novikov Lounge Bar a sleekly designed rendezvous with a rich cocktail menu boasting a distinct approach to mixology
- Novikov Pool Bar serving delicious cocktails alongside lively music, set in a garden oasis with views across the azure-blue Bosphorus