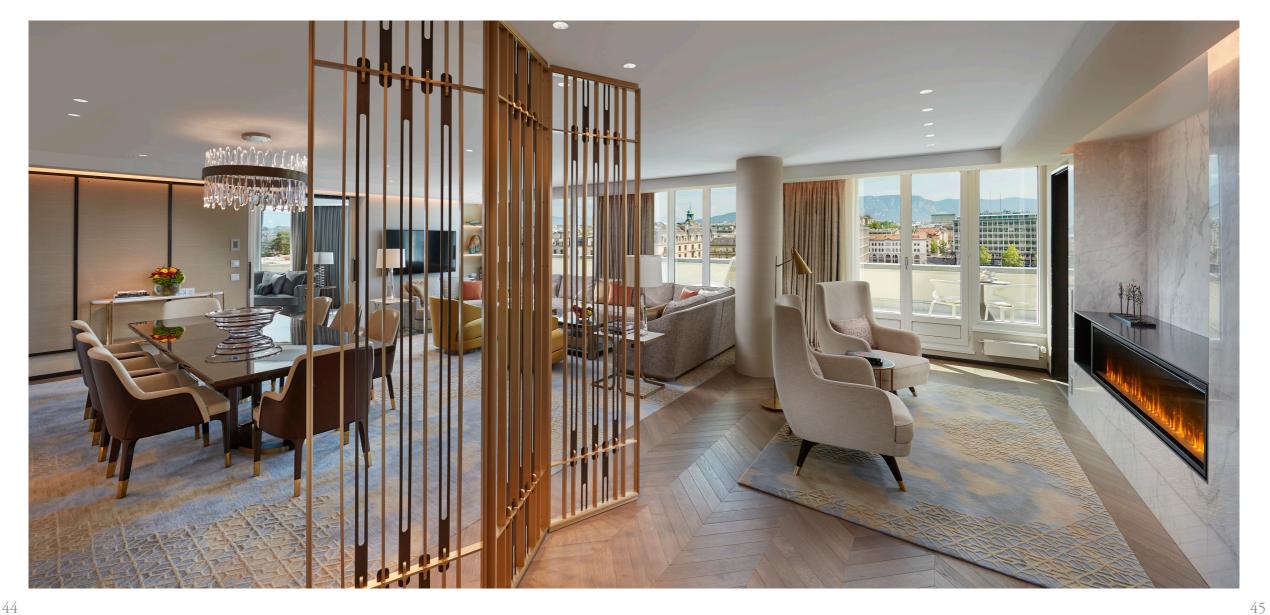

#### ROYAL TERRACE SUITE

Total size of 325 sqm | 3500 sqft

Located on the 7th and highest floor

Massive 175sqm rooftop terrace with spectacular views

Unique outdoor lounge area

Spacious dining area sitting up to 10 guests

Grand Living room with floor-to-ceiling windows and a fireplace

Entertainment room featuring a home cinema

Primary Bedroom with luxurious details

Master marble bathroom including a hamman shower

Vanity areas

A fully-equipped private kitchen with a wine cellar

Two connecting bedrooms

RHÔNE RIVER

Quai Turrettini 1 1201 Geneva, Switzerland Telephone +41 (22) 909 0000 Facsimile +41 (22) 909 0010 mandarinoriental.com/geneva