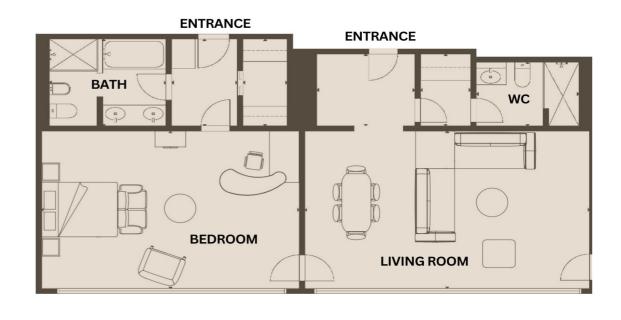

18

PANORAMIC SUITE - 20

Penthouse Terrace Suite - 22

ROYAL SUITE - 24

ROYAL TERRACE SUITE - 26







## PANORAMIC JUNIOR SUITE



King | 2 persons | 42sqm / 452sqf | Rhône River view \*Making full use of the building's unique structure, some of these suites enjoy different layouts.





### **FAMILY**SUITE



Queen | 2 persons | 64sqm / 688sqf | Garden view



# JUNIOR TERRACE SUITE





ENTRANCE

King | 3 persons | 65sqm / 699sqf | Rhône River view | Private terrace 20sqm / 215 sqf





#### RIVER VIEW SUITE



19



# RIVER VIEW CORNER SUITE





King | 3 persons | 80sqm / 861sqf | Rhône River view The suite can be connected upon request.

<sup>\*</sup>Making full use of the building's unique structure, some of these suites enjoy different layouts.



### RIVER VIEW DELUXE SUITE





King | 3 persons | 95sqm / 1023sqf | Rhône River view The suite can be connected upon request.



## **PANORAMIC**SUITE



#### **ENTRANCE**



King | 5 persons | 137sqm / 1475sqf | Rhône River view The suite can be connected upon request.





King | 3 persons | 150sqm / 1615sqf | Rhône River view | Private terrace 30sqm / 323sqf Option to book an adjoining Junior Terrace Suite is available



### PENTHOUSE TERRACE SUITE





#### ROYAL SUITE





King | 4 persons | 210sqm / 2260sqf | 2 bedrooms | Rhône River view



#### ROYAL TERRACE SUITE



Total size of 325 sqm | 3500 sqft

Located on the 7th and highest floor

Massive 175sqm rooftop terrace with spectacular views

Unique outdoor lounge area

Spacious dining area sitting up to 10 guests

Grand Living room with floor-to-ceiling wind