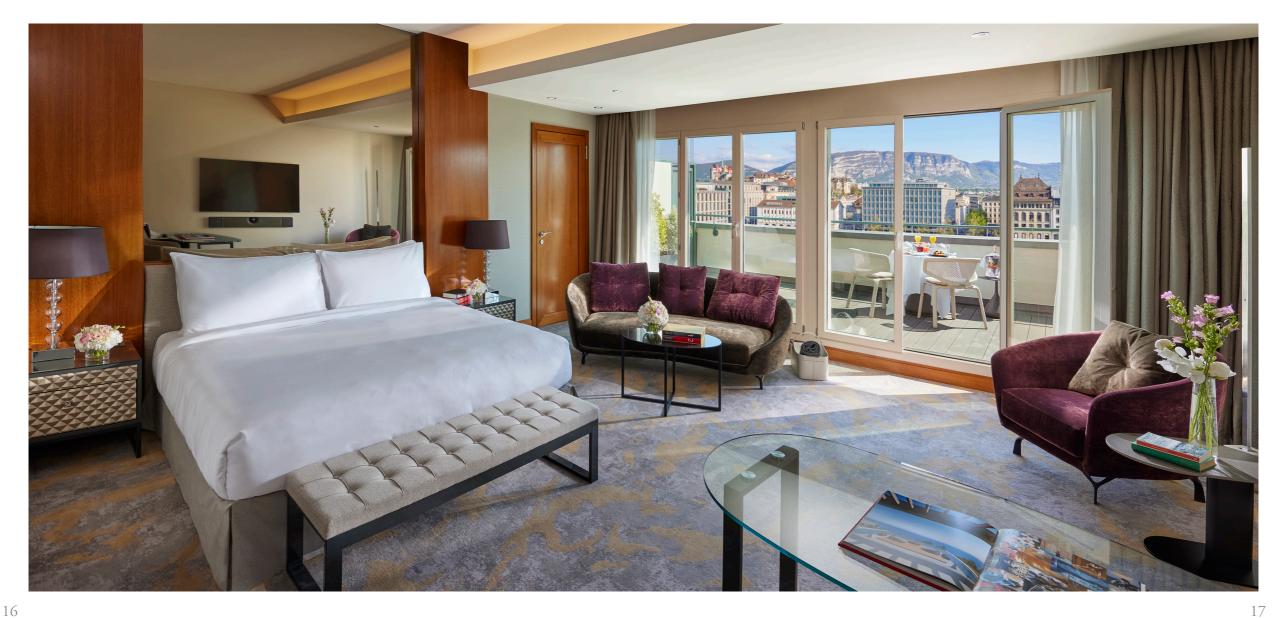

# RIVER VIEW CORNER SUITE

King | 3 persons | 80sqm / 861sqf | Rhône River view The suite can be connected upon request.

<sup>\*</sup>Making full use of the building's unique structure, some of these suites enjoy different layouts.