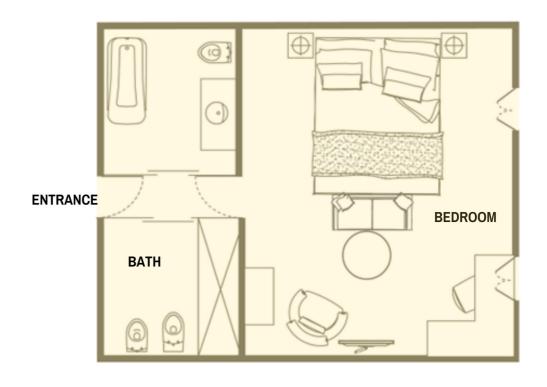

## PANORAMIC JUNIOR SUITE

King | 2 persons | 42sqm / 452sqf | Rhône River view \*Making full use of the building's unique structure, some of these suites enjoy different layouts.