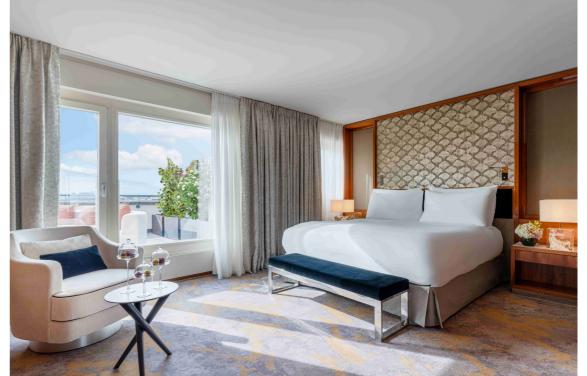

# RIVER VIEW CORNER SUITE

King | 3 persons | 80sqm / 861sqf | Rhône River view The suite can be connected upon request.

<sup>\*</sup>Making full use of the building's unique structure, some of these suites enjoy different layouts.

### RIVER VIEW DELUXE SUITE

King | 3 persons | 95sqm / 1023sqf | Rhône River view The suite can be connected upon request.