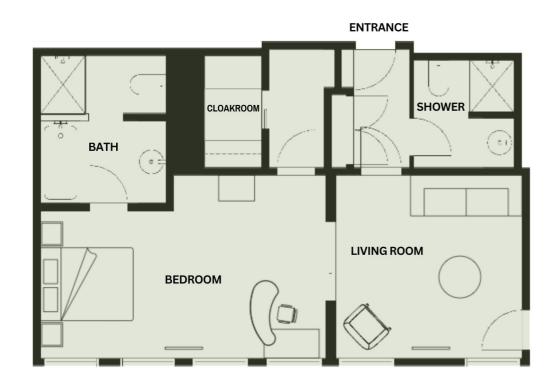

Panoramic Junior Suite - 6

Family Suite - 8

JUNIOR TERRACE SUITE - 10

ROOFTOP JUNIOR SUITE - 12

RIVER VIEW SUITE - 14

RIVER VIEW CORNER SUITE - 16

RIVER VIEW DELUXE SUITE - 18

PANORAMIC SUITE - 20

Penthouse Terrace Suite - 22

ROYAL SUITE - 24

ROYAL TERRACE SUITE - 26







## PANORAMIC JUNIOR SUITE



King | 2 persons | 42sqm / 452sqf | Rhône River view \*Making full use of the building's unique structure, some of these suites enjoy different layouts.





### **FAMILY**SUITE



Queen | 2 persons | 64sqm / 688sqf | Garden view



# JUNIOR TERRACE SUITE





ENTRANCE

King | 3 persons | 65sqm / 699sqf | Rhône River view | Private terrace 20sqm / 215 sqf





#### RIVER VIEW SUITE



19



# RIVER VIEW CORNER SUITE





King | 3 persons | 80sqm / 861sqf | Rhône River view The suite can be connected upon request.

<sup>\*</sup>Making full use of the building's unique structure, some of these suites enjoy different layouts.



### RIVER VIEW DELUXE SUITE





King | 3 persons | 95sqm / 1023sqf | Rhône River view The suite can be connected upon request.



## **PANORAMIC**SUITE



#### **ENTRANCE**



King | 5 persons | 137sqm / 1475sqf | Rhône River view The suite can be connected upon request.





King | 3 persons | 150sqm / 1615sqf | Rhône