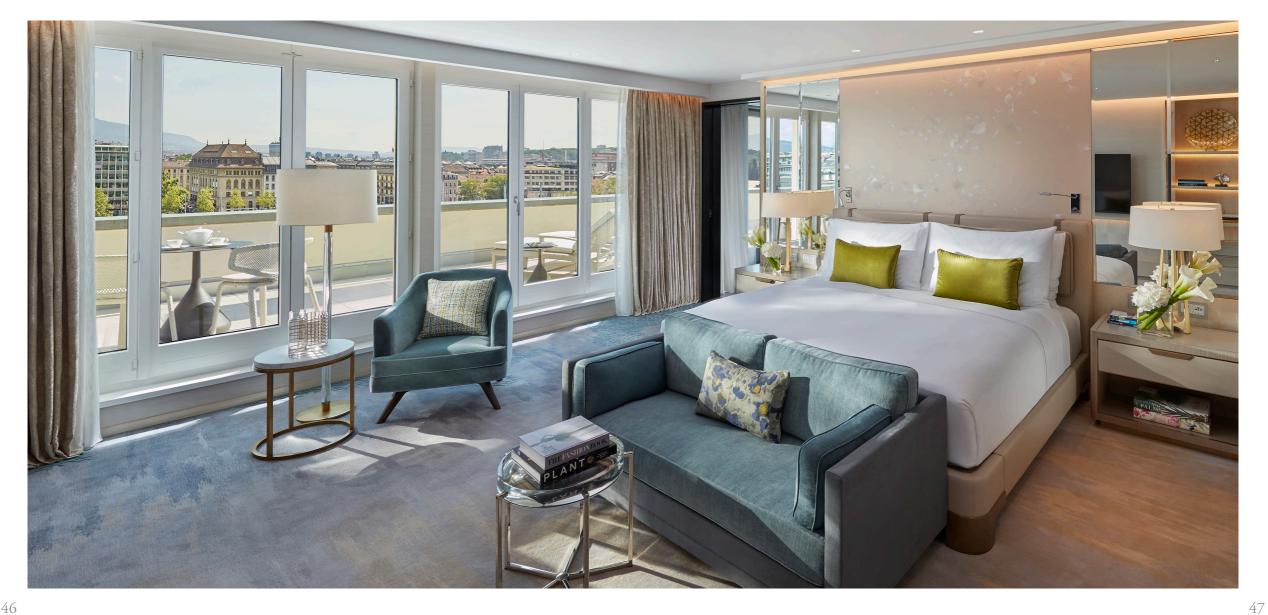

#### ROYAL TERRACE SUITE

Total size of 325 sqm | 3500 sqft

Located on the 7th and highest floor

Massive 175sqm rooftop terrace with spectacular views

Unique outdoor lounge area

Spacious dining area sitting up to 10 guests

Grand Living room with floor-to-ceiling windows and a fireplace

Entertainment room featuring a home cinema

Primary Bedroom with luxurious details

Master marble bathroom including a hamman shower

Vanity areas

A fully-equipped private kitchen with a wine cellar

Two connecting bedrooms

RHÔNE RIVER

Quai Turrettini 1 1201 Geneva, Switzerland Telephone +41 (22) 909 0000 Facsimile +41 (22) 909 0010 mandarinoriental.com/geneva