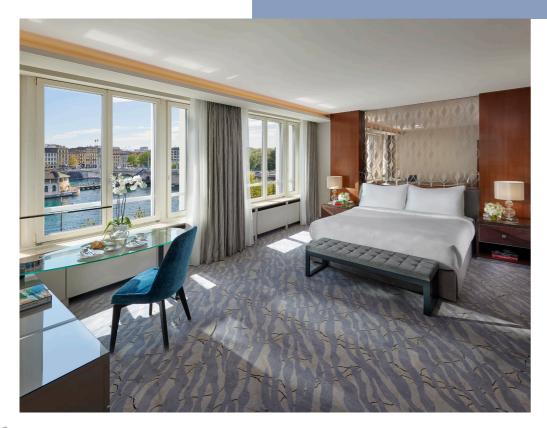

# RIVER VIEW CORNER SUITE

King | 3 persons | 80sqm / 861sqf | Rhône River view The suite can be connected upon request.

<sup>\*</sup>Making full use of the building's unique structure, some of these suites enjoy different layouts.