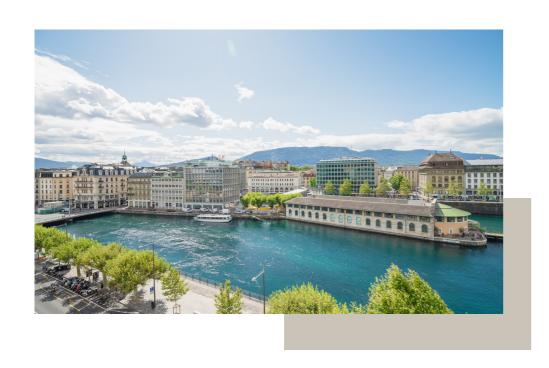

## PANORAMIC JUNIOR SUITE

King | 2 persons | 42sqm / 452sqf | Rhône River view \*Making full use of the building's unique structure, some of these suites enjoy different layouts.