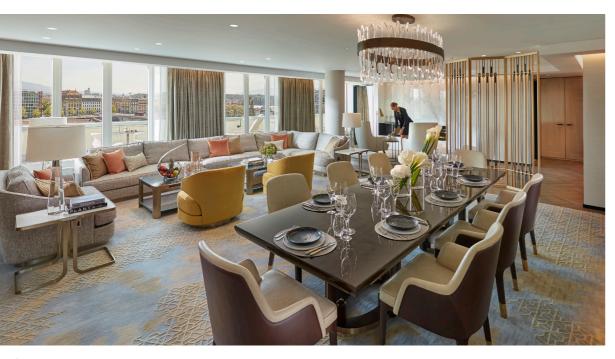

#### ROYAL TERRACE SUITE

Total size of 325 sqm | 3500 sqft

Located on the 7th and highest floor

Massive 175sqm rooftop terrace with spectacular views

Unique outdoor lounge area

Spacious dining area sitting up to 10 guests

Grand Living room with floor-to-ceiling windows and a fireplace

Entertainment room featuring a home cinema

Primary Bedroom with luxurious details

Master marble bathroom including a hamman shower

Vanity areas

A fully-equipped private kitchen with a wine cellar

Two connecting bedrooms

RHÔNE RIVER

Quai Turrettini 1 1201 Geneva, Switzerland Telephone +41 (22) 909 0000 Facsimile +41 (22) 909 0010 mandarinoriental.com/geneva