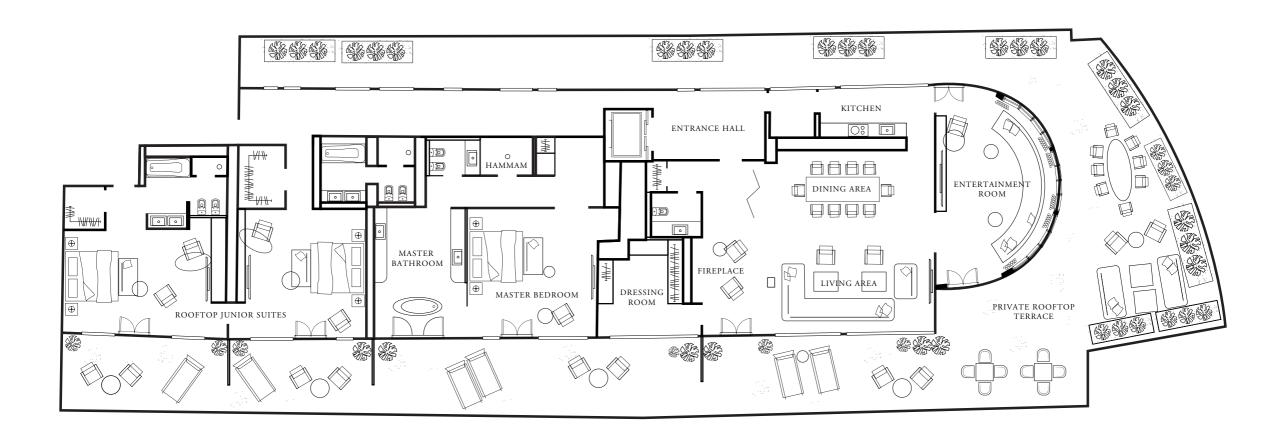

#### ROYAL TERRACE SUITE

Total size of 325 sqm | 3500 sqft

Located on the 7th and highest floor

Massive 175sqm rooftop terrace with spectacular views

Unique outdoor lounge area

Spacious dining area sitting up to 10 guests

Grand Living room with floor-to-ceiling windows and a fireplace

Entertainment room featuring a home cinema

Primary Bedroom with luxurious details

Master marble bathroom including a hamman shower

Vanity areas

A fully-equipped private kitchen with a wine cellar

Two connecting bedrooms

RHÔNE RIVER

Quai Turrettini 1 1201 Geneva, Switzerland Telephone +41 (22) 909 0000 Facsimile +41 (22) 909 0010 mandarinoriental.com/geneva