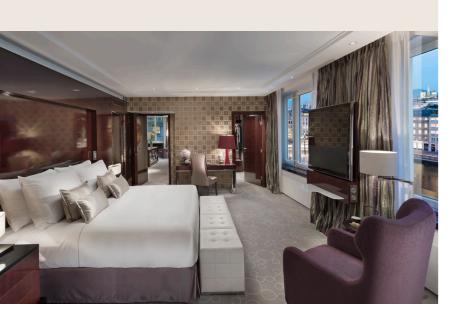

#### ROYAL SUITE

King | 4 persons | 210sqm / 2260sqf | 2 bedrooms | Rhône River view