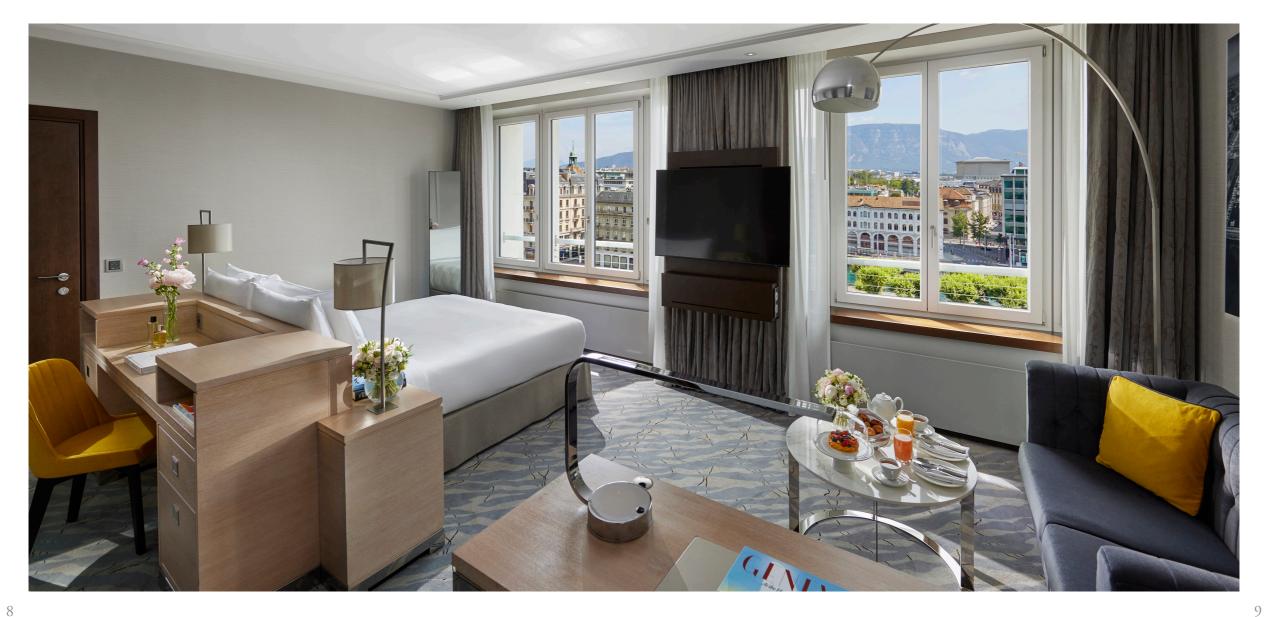

## PANORAMIC JUNIOR SUITE

King | 2 persons | 42sqm / 452sqf | Rhône River view \*Making full use of the building's unique structure, some of these suites enjoy different layouts.