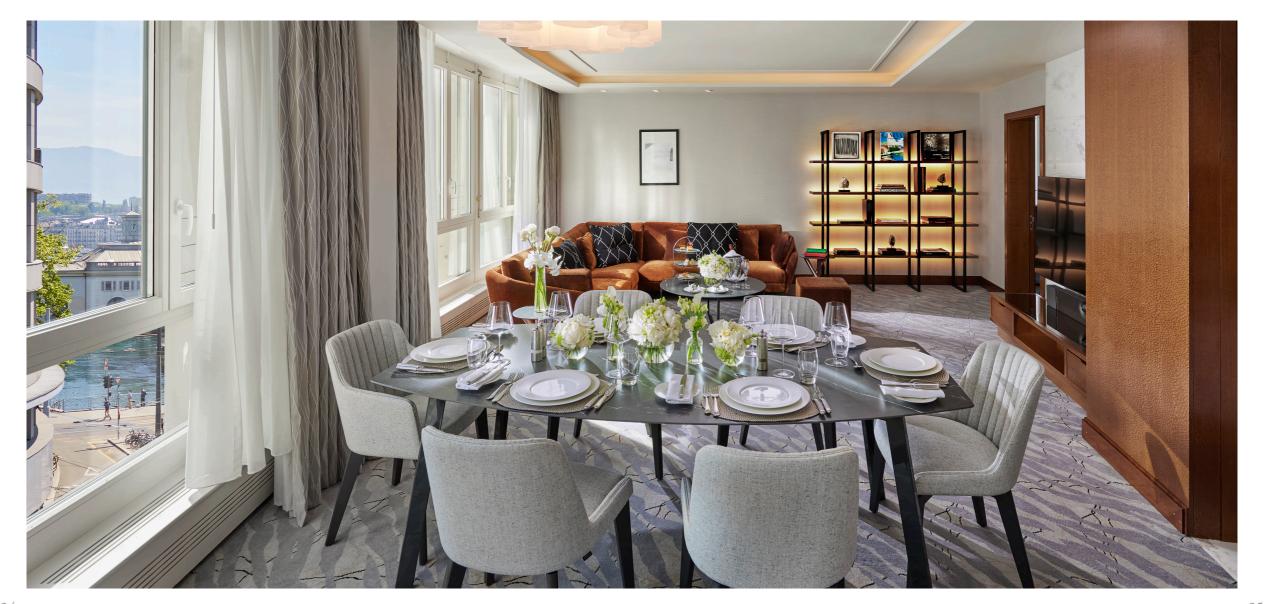

### RIVER VIEW DELUXE SUITE

King | 3 persons | 95sqm / 1023sqf | Rhône River view The suite can be connected upon request.