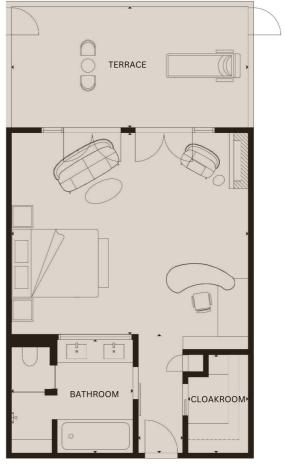

# JUNIOR TERRACE SUITE

ENTRANCE

King | 3 persons | 65sqm / 699sqf | Rhône River view | Private terrace 20sqm / 215 sqf