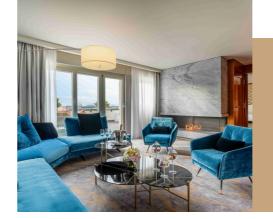

#### ROYAL SUITE

King | 4 persons | 210sqm / 2260sqf | 2 bedrooms | Rhône River view