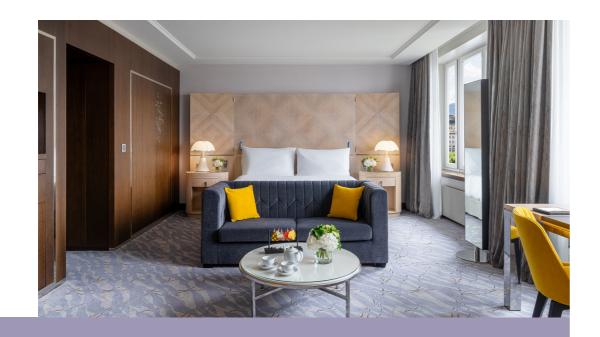

### RIVER VIEW DELUXE SUITE

King | 3 persons | 95sqm / 1023sqf | Rhône River view The suite can be connected upon request.