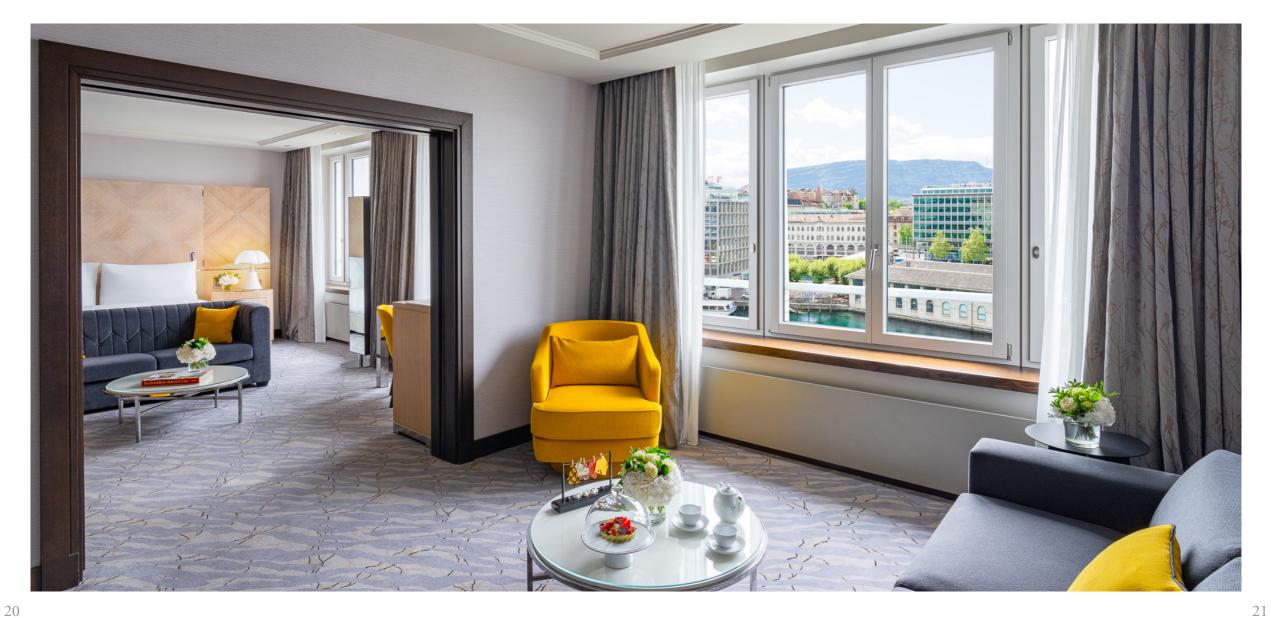

## **PANORAMIC**SUITE

#### **ENTRANCE**

King | 5 persons | 137sqm / 1475sqf | Rhône River view The suite can be connected upon request.

King | 3 persons | 150sqm / 1615sqf | Rhône River view | Private terrace 30sqm / 323sqf Option to book an adjoining Junior Terrace Suite is available