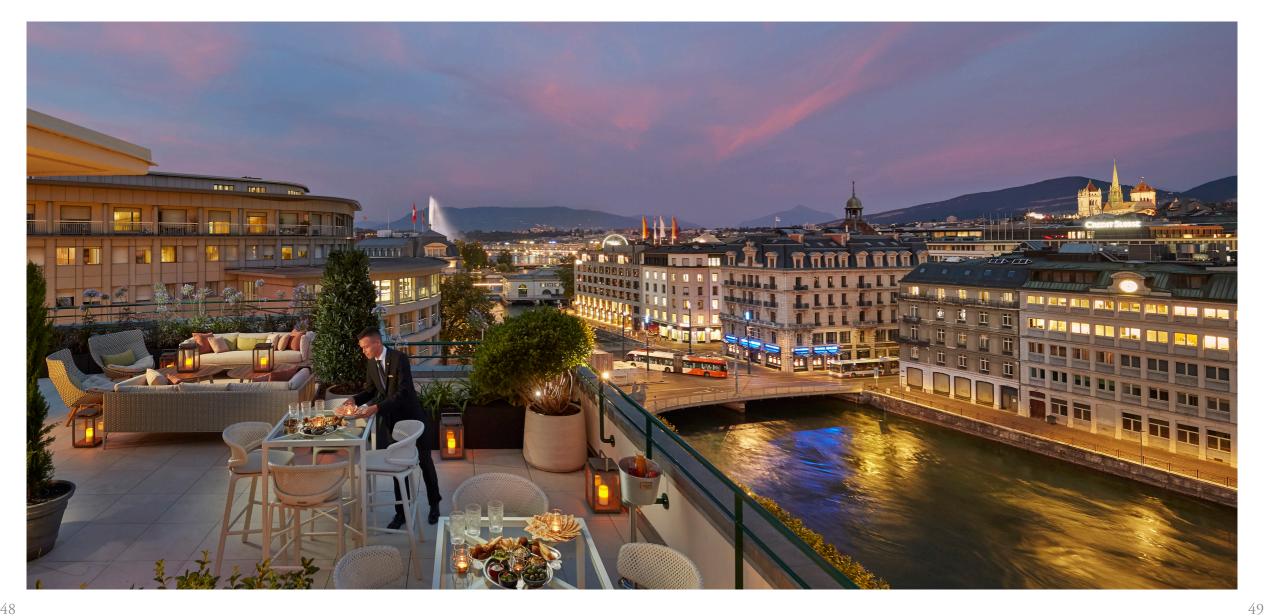

#### ROYAL TERRACE SUITE

Total size of 325 sqm | 3500 sqft

Located on the 7th and highest floor

Massive 175sqm rooftop terrace with spectacular views

Unique outdoor lounge area

Spacious dining area sitting up to 10 guests

Grand Living room with floor-to-ceiling windows and a fireplace

Entertainment room featuring a home cinema

Primary Bedroom with luxurious details

Master marble bathroom including a hamman shower

Vanity areas

A fully-equipped private kitchen with a wine cellar

Two connecting bedrooms

RHÔNE RIVER

Quai Turrettini 1 1201 Geneva, Switzerland Telephone +41 (22) 909 0000 Facsimile +41 (22) 909 0010 mandarinoriental.com/geneva