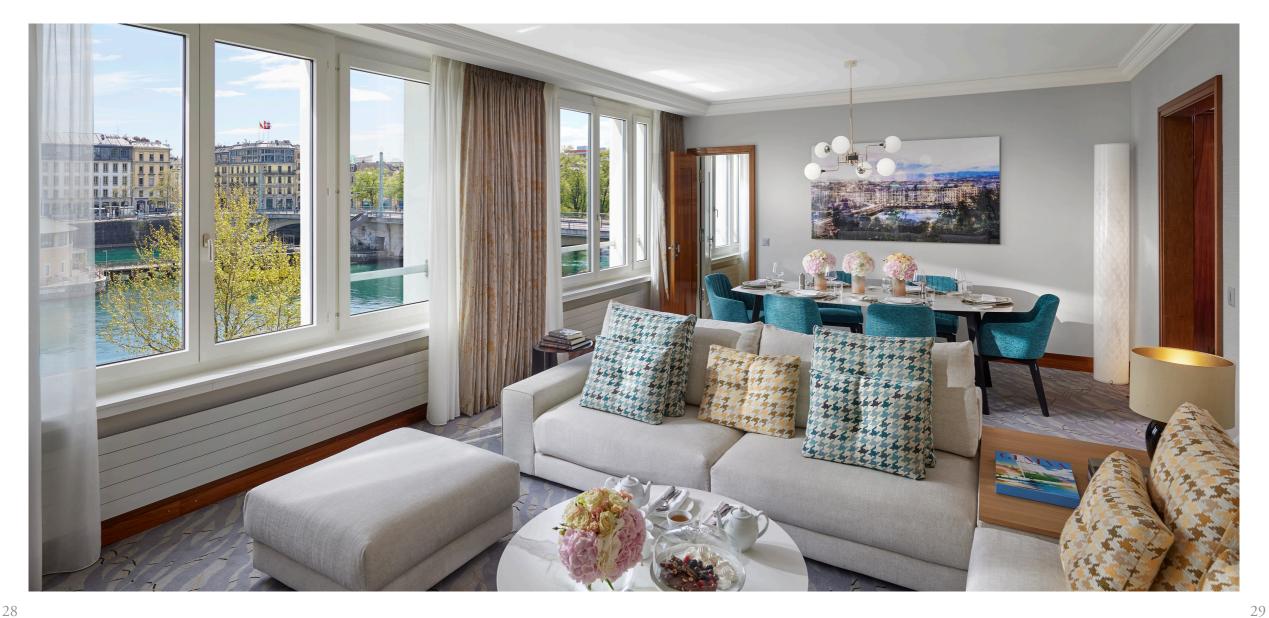

# RIVER VIEW CORNER SUITE

King | 3 persons | 80sqm / 861sqf | Rhône River view The suite can be connected upon request.

<sup>\*</sup>Making full use of the building's unique structure, some of these suites enjoy different layouts.

### RIVER VIEW DELUXE SUITE

King | 3 persons | 95sqm / 1023sqf | Rhône River view The suite can be connected upon request.