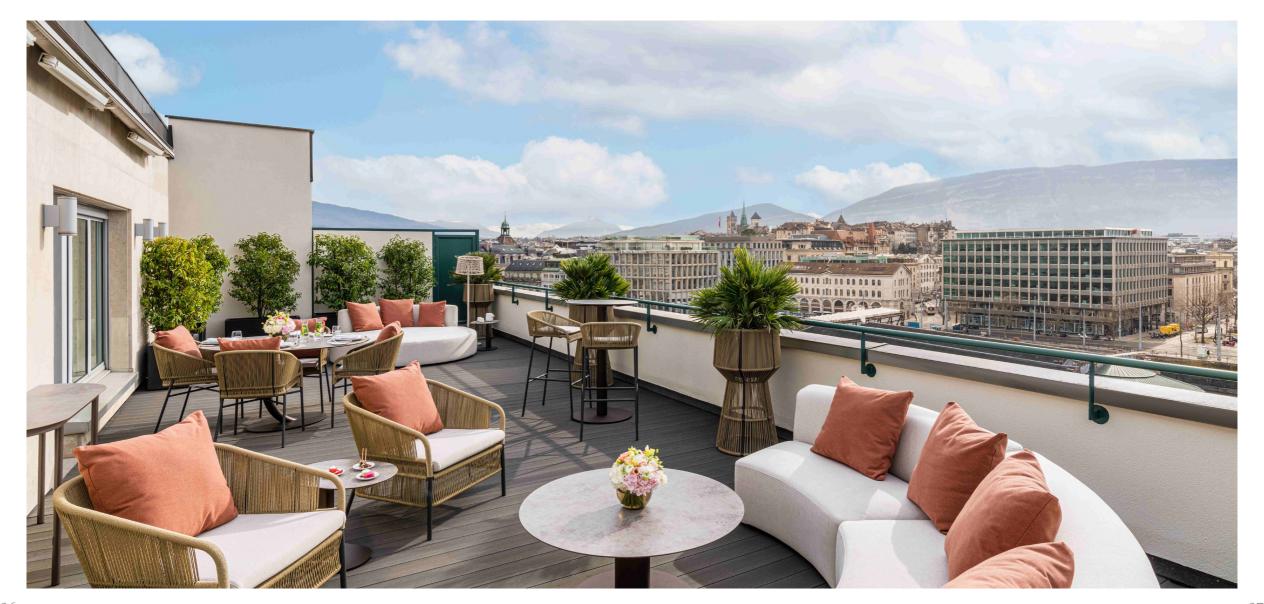

#### ROYAL TERRACE SUITE

Total size of 325 sqm | 3500 sqft

Located on the 7th and highest floor

Massive 175sqm rooftop terrace with spectacular views

Unique outdoor lounge area

Spacious dining area sitting up to 10 guests

Grand Living room with floor-to-ceiling windows and a fireplace

Entertainment room featuring a home cinema

Primary Bedroom with luxurious details

Master marble bathroom including a hamman shower

Vanity areas

A fully-equipped private kitchen with a wine cellar

Two connecting bedrooms

RHÔNE RIVER

Quai Turrettini 1 1201 Geneva, Switzerland Telephone +41 (22) 909 0000 Facsimile +41 (22) 909 0010 mandarinoriental.com/geneva