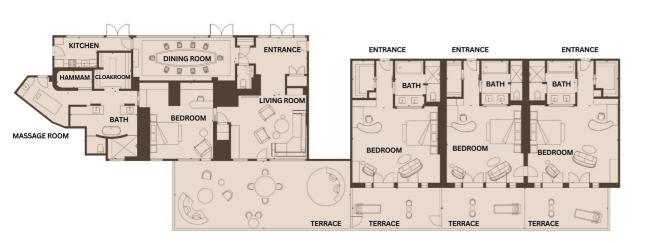

#### ROYAL TERRACE SUITE

Total size of 325 sqm | 3500 sqft

Located on the 7th and highest floor

Massive 175sqm rooftop terrace with spectacular views

Unique outdoor lounge area

Spacious dining area sitting up to 10 guests

Grand Living room with floor-to-ceiling windows and a fireplace

Entertainment room featuring a home cinema

Primary Bedroom with luxurious details

Master marble bathroom including a hamman shower

Vanity areas

A fully-equipped private kitchen with a wine cellar

Two connecting bedrooms

RHÔNE RIVER

Quai Turrettini 1 1201 Geneva, Switzerland Telephone +41 (22) 909 0000 Facsimile +41 (22) 909 0010 mandarinoriental.com/geneva