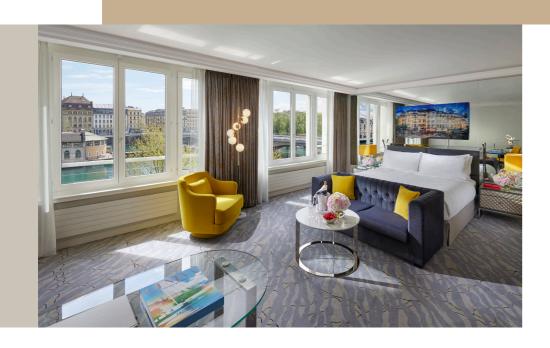

## PANORAMIC JUNIOR SUITE

King | 2 persons | 42sqm / 452sqf | Rhône River view \*Making full use of the building's unique structure, some of these suites enjoy different layouts.