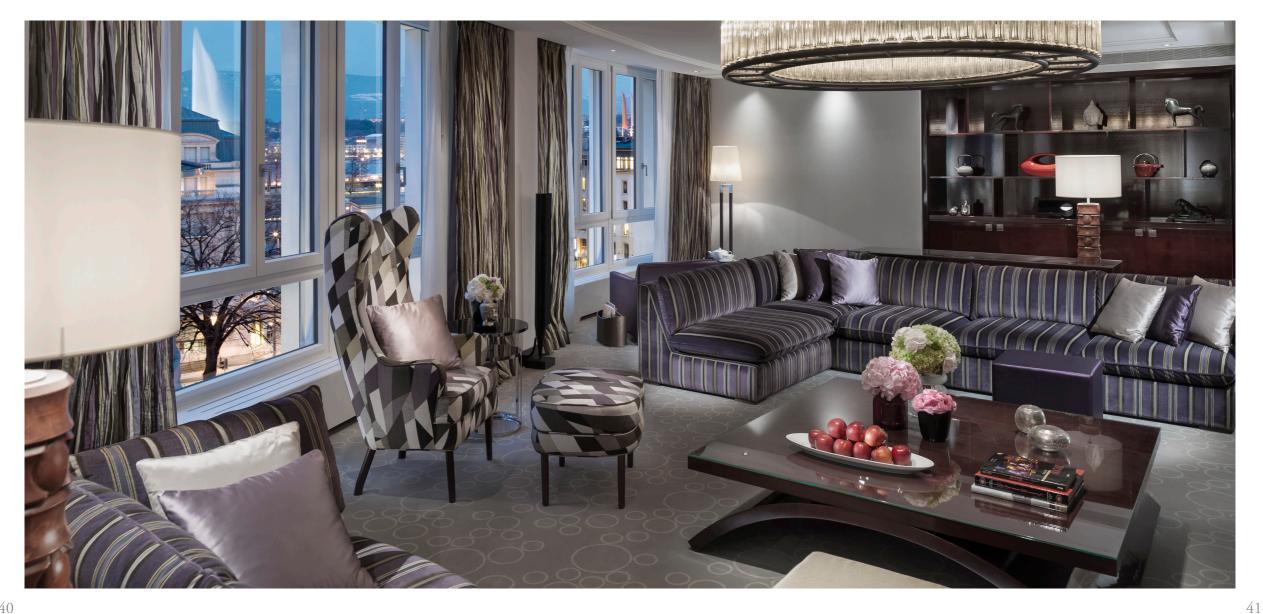

## **PANORAMIC**SUITE

#### **ENTRANCE**

King | 5 persons | 137sqm / 1475sqf | Rhône River view The suite can be connected upon request.

King | 3 persons | 150sqm / 1615sqf | Rhône River view | Private terrace 30sqm / 323sqf Option to book an adjoining Junior Terrace Suite is available