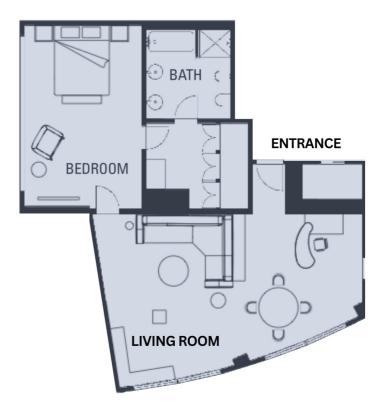

# JUNIOR TERRACE SUITE

ENTRANCE

King | 3 persons | 65sqm / 699sqf | Rhône River view | Private terrace 20sqm / 215 sqf