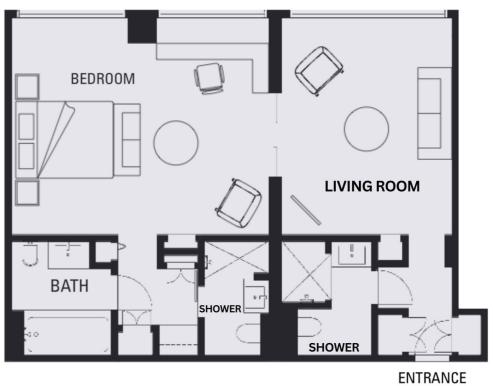

### RIVER VIEW DELUXE SUITE

King | 3 persons | 95sqm / 1023sqf | Rhône River view The suite can be connected upon request.