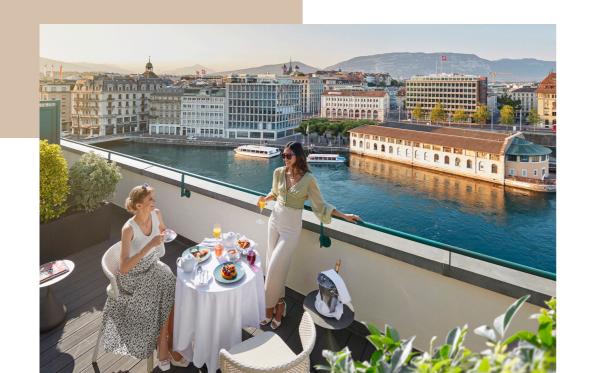

#### ROYAL TERRACE SUITE

Total size of 325 sqm | 3500 sqft

Located on the 7th and highest floor

Massive 175sqm rooftop terrace with spectacular views

Unique outdoor lounge area

Spacious dining area sitting up to 10 guests