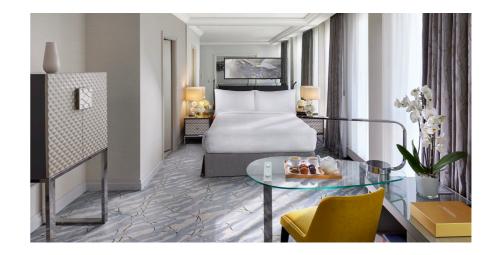

# JUNIOR TERRACE SUITE

ENTRANCE

King | 3 persons | 65sqm / 699sqf | Rhône River view | Private terrace 20sqm / 215 sqf