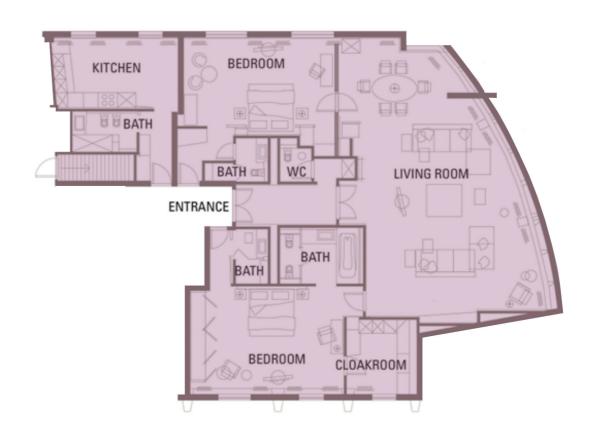

#### ROYAL SUITE

King | 4 persons | 210sqm / 2260sqf | 2 bedrooms | Rhône River view