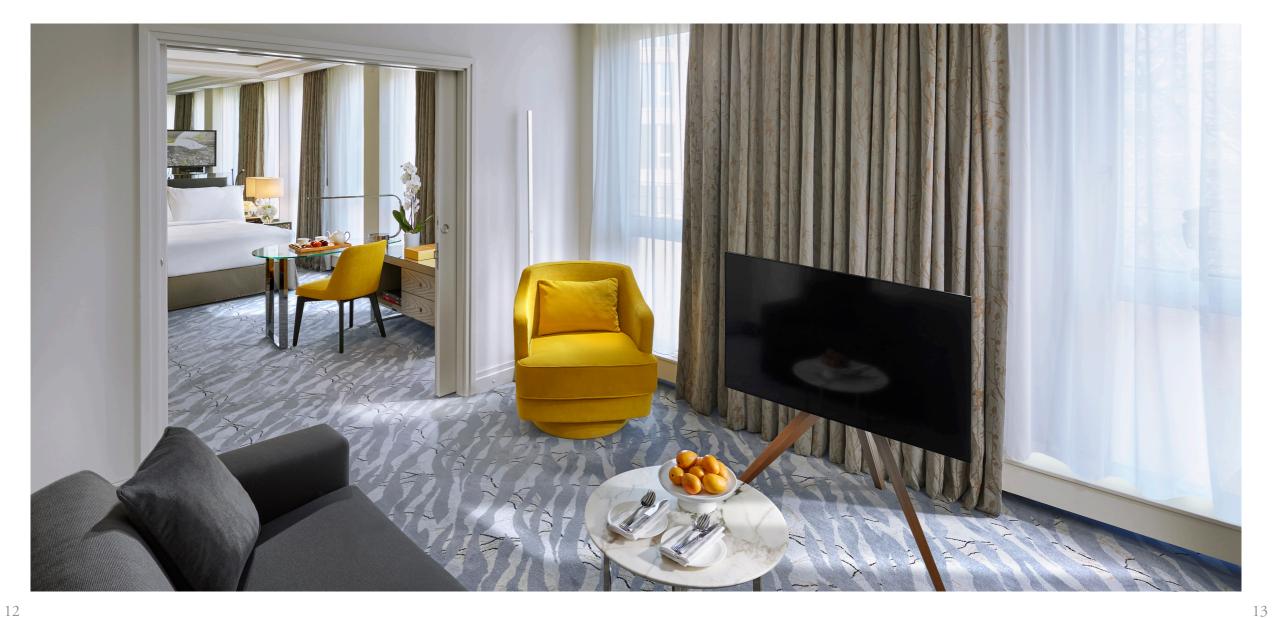

# JUNIOR TERRACE SUITE

ENTRANCE

King | 3 persons | 65sqm / 699sqf | Rhône River view | Private terrace 20sqm / 215 sqf