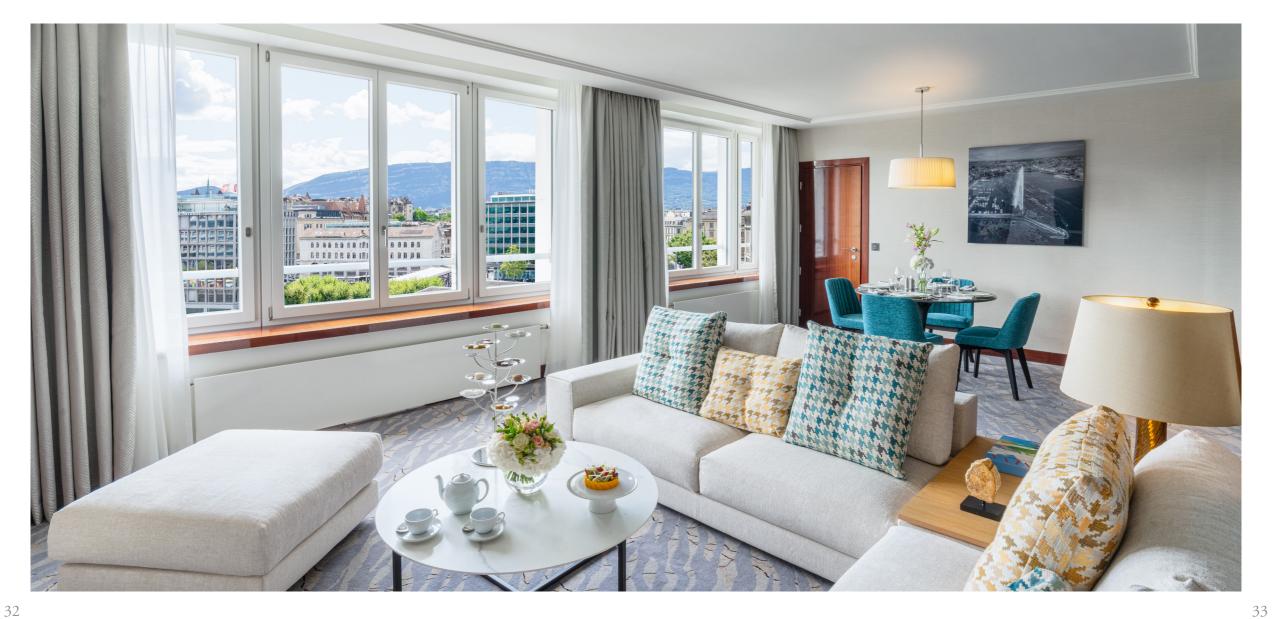

## **PANORAMIC**SUITE

#### **ENTRANCE**

King | 5 persons | 137sqm / 1475sqf | Rhône River view The suite can be connected upon request.

King | 3 persons | 150sqm / 1615sqf | Rhône River view | Private terrace 30sqm / 323sqf Option to book an adjoining Junior Terrace Suite is available