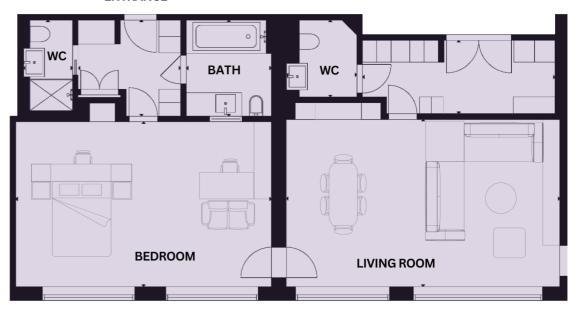

# JUNIOR TERRACE SUITE

ENTRANCE

King | 3 persons | 65sqm / 699sqf | Rhône River view | Private terrace 20sqm / 215 sqf