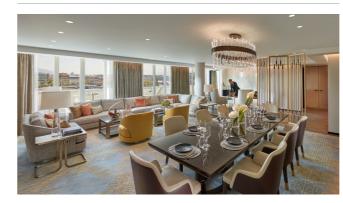

| Signature Suites        | View /<br>Location | Number | Surface<br>(sqm) |
|-------------------------|--------------------|--------|------------------|
| Mandarin Suite          | River & Alps       | 1      | 137              |
| Penthouse Terrace Suite | River & Alps       | 1      | 150              |
| Royal Suite             | River & Alps       | 1      | 210              |
| Royal Terrace Suite     | River & Alps       | 1      | 325              |

### ROYAL TERRACE SUITE

- Royal Terrace Suite of 325sqm on the 7th and highest floor
- 175sqm rooftop terrace
- Bright and spacious living and dining room (up to 12 guests)
- Private elevator
- Private hammam
- Soundproof entertainment room
- Fully equiped kitchen