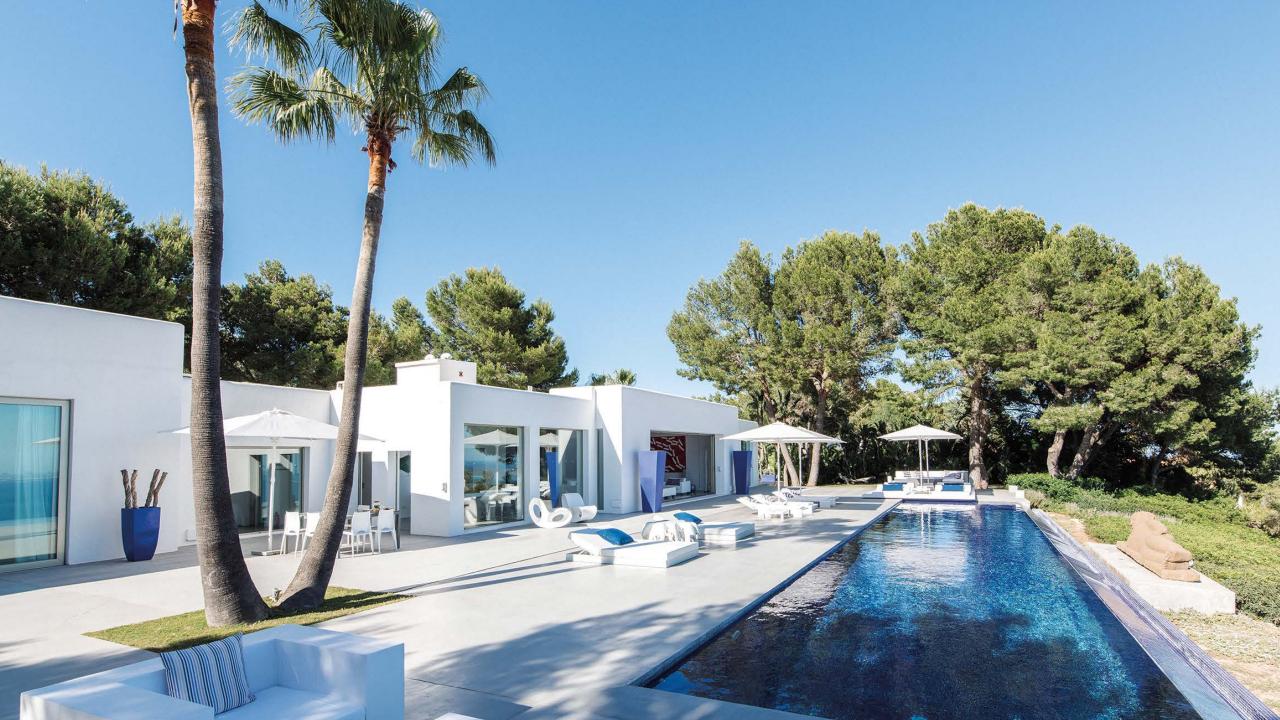

## **Home Details**

A chic, laid-back villa in Ibiza surrounded by pine trees and olive groves, offering 180-degree views of Ibiza and the Mediterranean. This villa channels hippie-chic cool and offers total privacy. With a tempting infinity pool, a giant chess board, multiple workout areas, and chill-out zones, the retreat is set up for those looking to enjoy the Ibiza sun and lifestyle.