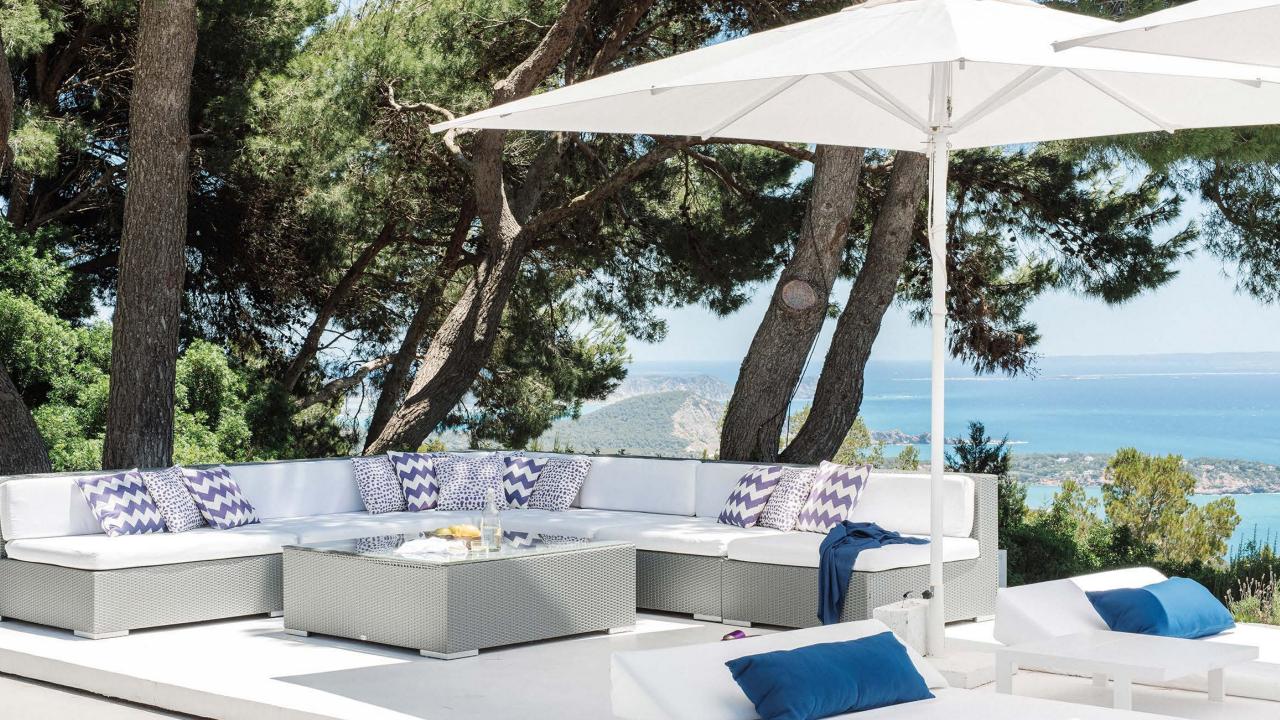

## **Home Details**

A chic, laid-back villa in Ibiza surrounded by pine trees and olive groves, offering 180-degree views of Ibiza and the Mediterranean. This villa channels hippie-chic cool and offers total privacy. With a tempting infinity pool, a giant chess board, multiple workout areas, and chill-out zones, the retreat is set up for those looking to enjoy the Ibiza sun and lifestyle.