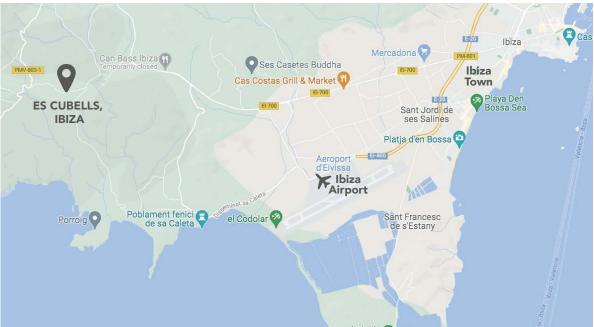

## **Location Details**

Step away from the vibrant Ibiza Town and discover a more tranquil side of the sun-kissed island. The local area of Es Cubelles is well-known for private hilltop hamlets, secluded coves and peaceful fishing villages; an authentic area somewhat removed from seasonal tourism.

San José is just five minutes away by car, a charming village with an excellent selection of restaurants and bars. Some of the best hidden beaches nearby include Es Cubells (4km), Es Xarcu (6km) and Cala Llentrisca (8km).

- Nearest Airport: 15 minutes from Ibiza Airport
- Distance to Ibiza Town: 20 minute drive (13km)