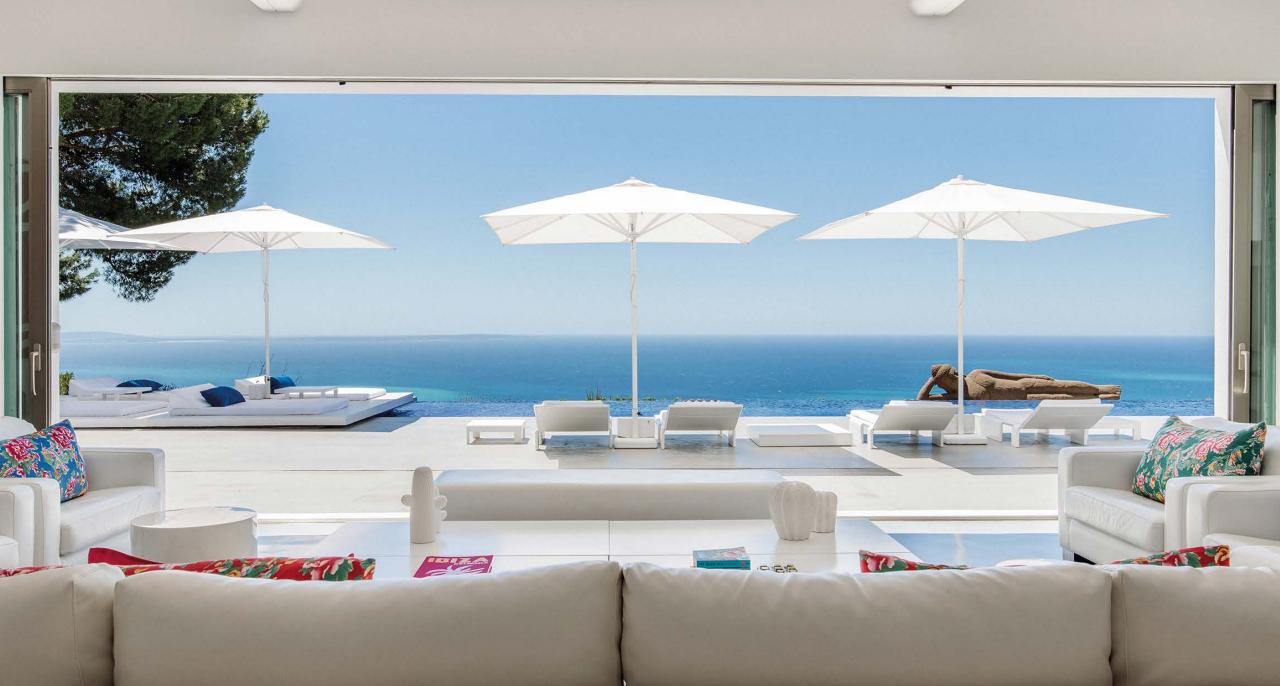

## **Home Details**

A chic, laid-back villa in Ibiza surrounded by pine trees and olive groves, offering 180-degree views of Ibiza and the Mediterranean. This villa channels hippie-chic cool and offers total privacy. With a tempting infinity pool, a giant chess board, multiple workout areas, and chill-out zones, the retreat is set up for those looking to enjoy the Ibiza sun and lifestyle.