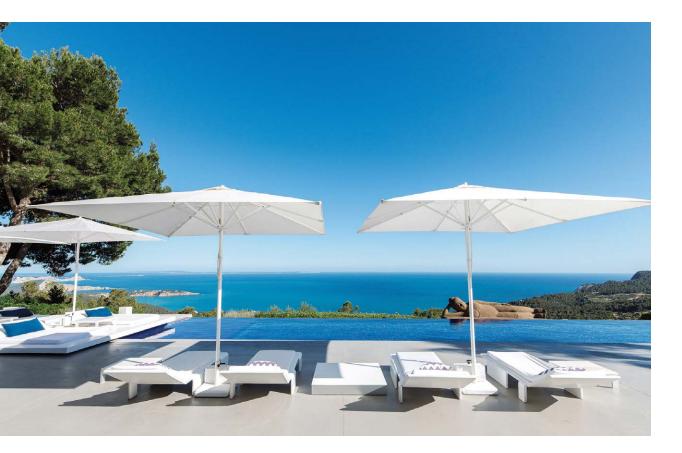

## **Home Details**

A chic, laid-back villa in Ibiza surrounded by pine trees and olive groves, offering 180-degree views of Ibiza and the Mediterranean. This villa channels hippie-chic cool and offers total privacy. With a tempting infinity pool, a giant chess board, multiple workout areas, and chill-out zones, the retreat is set up for those looking to enjoy the Ibiza sun and lifestyle.

#### Key Amenities