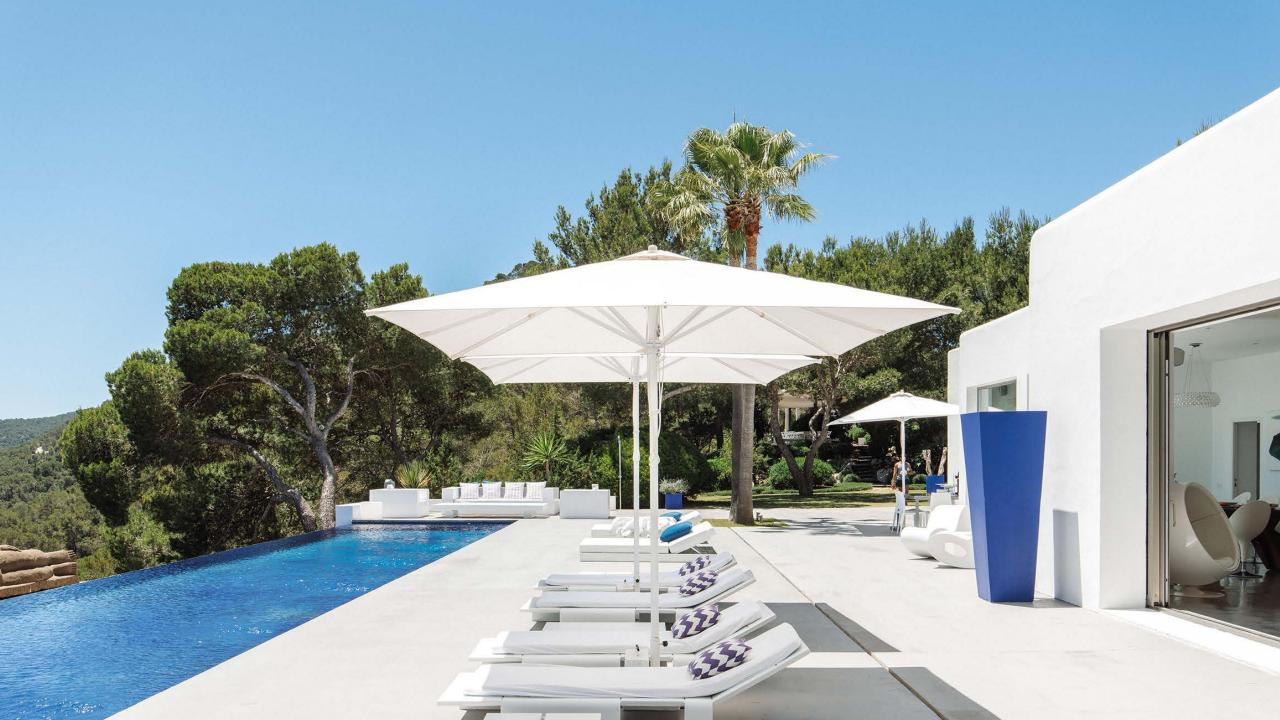

## **Home Details**

A chic, laid-back villa in Ibiza surrounded by pine trees and olive groves, offering 180-degree views of Ibiza and the Mediterranean. This villa channels hippie-chic cool and offers total privacy. With a tempting infinity pool, a giant chess board, multiple workout areas, and chill-out zones, the retreat is set up for those looking to enjoy the Ibiza sun and lifestyle.