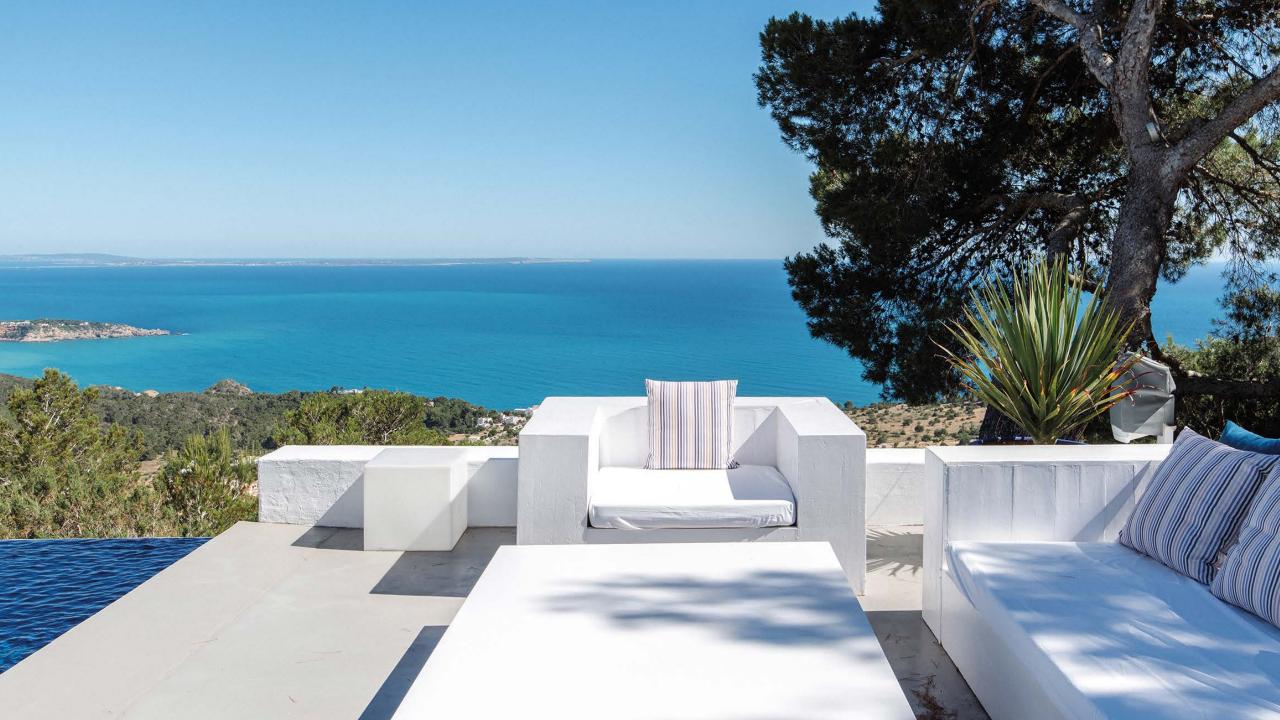

## **Home Details**

A chic, laid-back villa in Ibiza surrounded by pine trees and olive groves, offering 180-degree views of Ibiza and the Mediterranean. This villa channels hippie-chic cool and offers total privacy. With a tempting infinity pool, a giant chess board, multiple workout areas, and chill-out zones, the retreat is set up for those looking to enjoy the Ibiza sun and lifestyle.