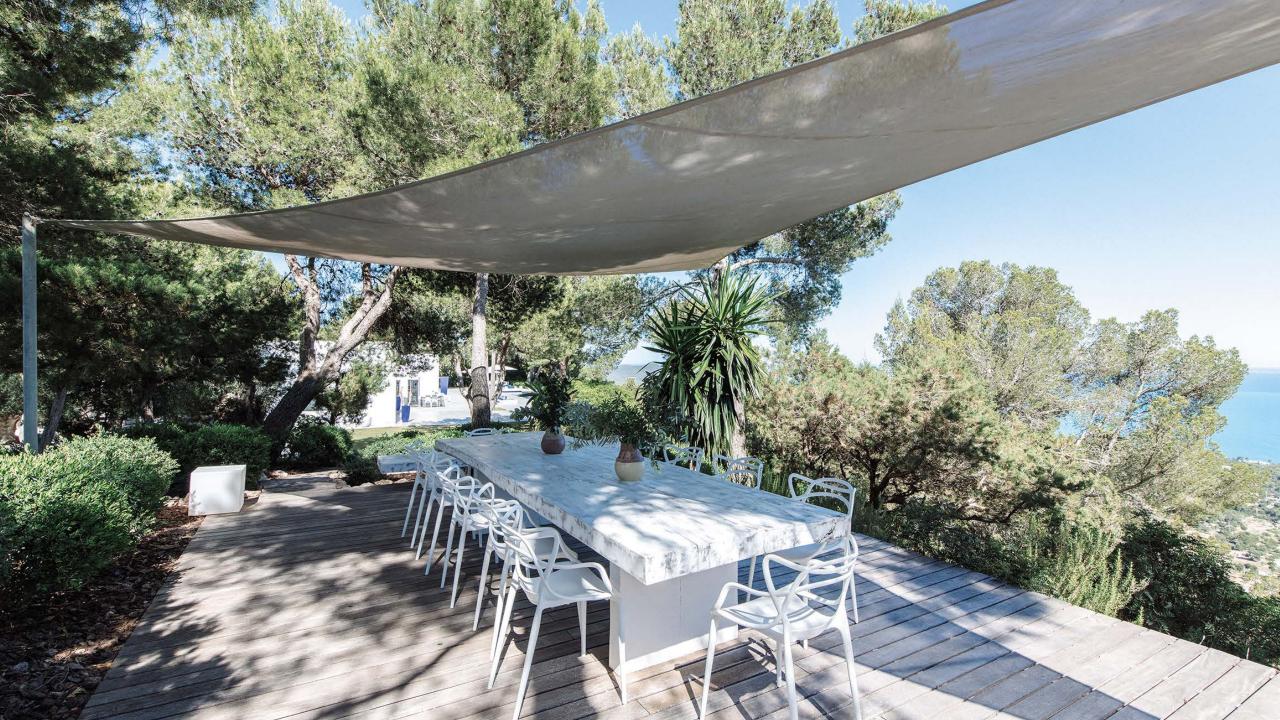

## **Home Details**

A chic, laid-back villa in Ibiza surrounded by pine trees and olive groves, offering 180-degree views of Ibiza and the Mediterranean. This villa channels hippie-chic cool and offers total privacy. With a tempting infinity pool, a giant chess board, multiple workout areas, and chill-out zones, the retreat is set up for those looking to enjoy the Ibiza sun and lifestyle.