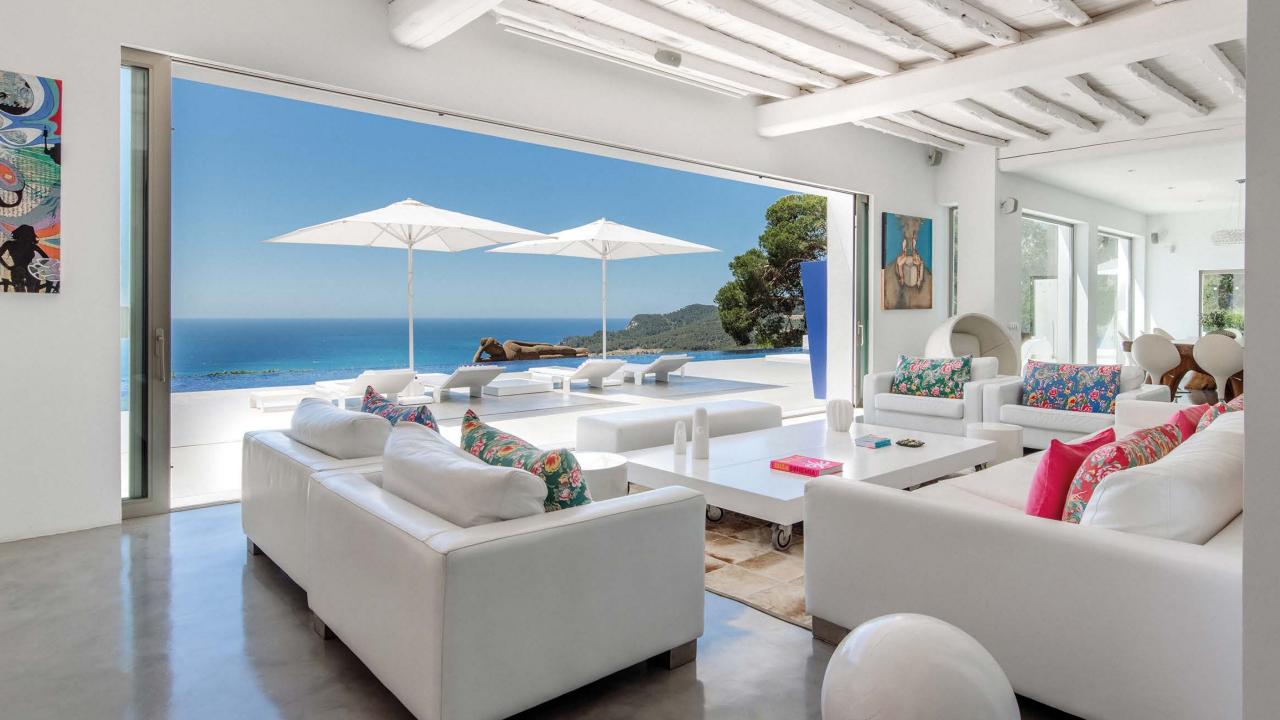

## **Home Details**

A chic, laid-back villa in Ibiza surrounded by pine trees and olive groves, offering 180-degree views of Ibiza and the Mediterranean. This villa channels hippie-chic cool and offers total privacy. With a tempting infinity pool, a giant chess board, multiple workout areas, and chill-out zones, the retreat is set up for those looking to enjoy the Ibiza sun and lifestyle.