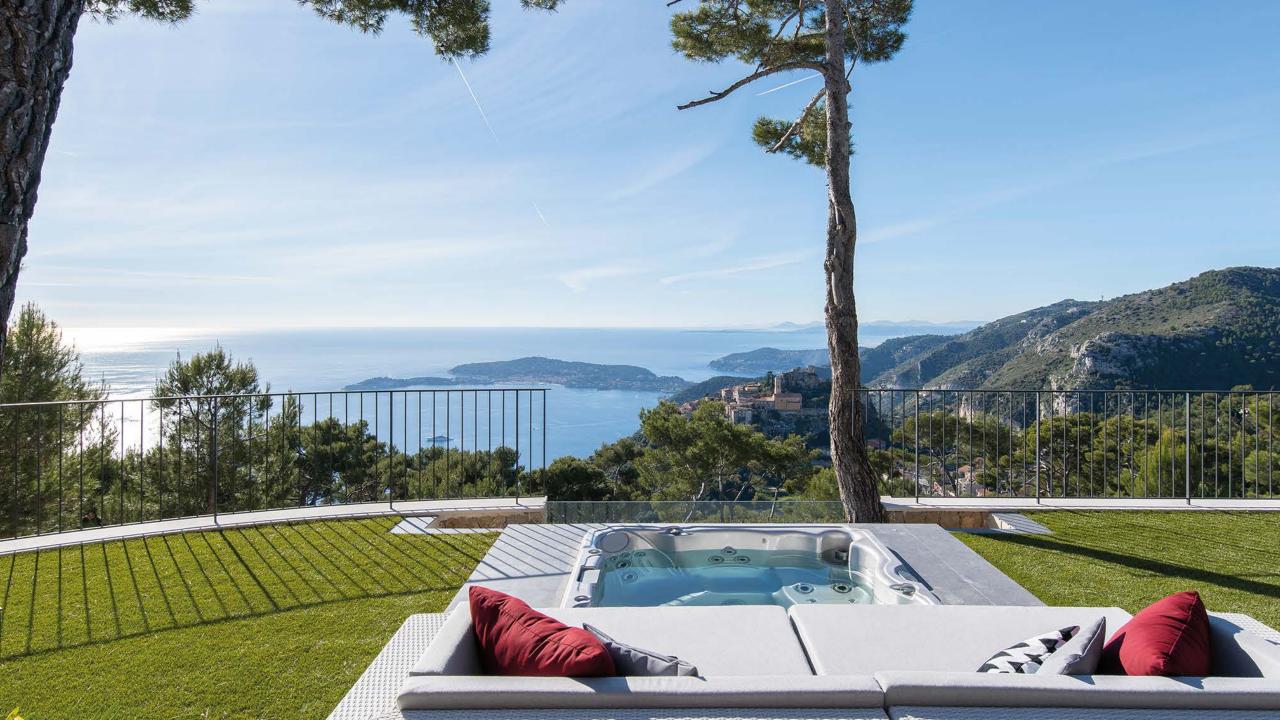

# **Home Details**

A contemporary cliff-top villa overlooking the French Riviera perched on a picturesque hillside promontory. This sleek villa offers guests 360-degree views of the surrounding landscape, Saint Jean Cap Ferrat peninsula, the medieval village of Èze, and the glistening Mediterranean Sea.

## **Key Amenities**

- Heated infinity pool
- Panoramic views
- Contemporary interiors
- Open-plan living
- Jacuzzi
- Home gym
- Multiple garden terraces
- Fireplace

€5,145 - €9,875 / NIGHT

14 night minimum stay