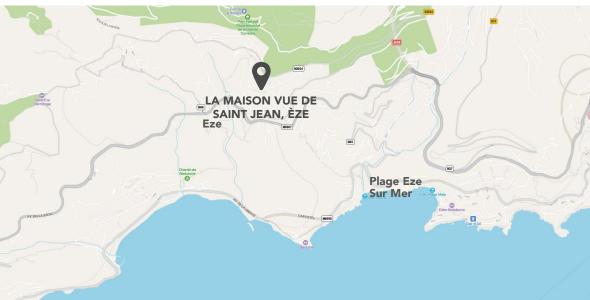

#### Location

- Eze, South of France
- Nice airport 35 minute drive

# **Location Details**

There are several beaches within a close drive from the villa, including Èze-sur-Mer Strand (6 km), and Plage Mala (6 km).

Monaco is just a 15 minute drive away and offers historical sights, world class shopping, fine dining, May Formula One Grand Prix and September Yacht Show. The beautiful seafront town of Cap d'Ail can also be found in a 15 minute drive.

The villa overlooks the historic hilltop village of Eze, wellknown for its spectacular views and impressive architecture. The town also offers a wide variety of cuisine and shopping.

- Nearest Airport: Nice 35 minute drive (20km)
- Distance to Nice: 30 minute drive (13km)