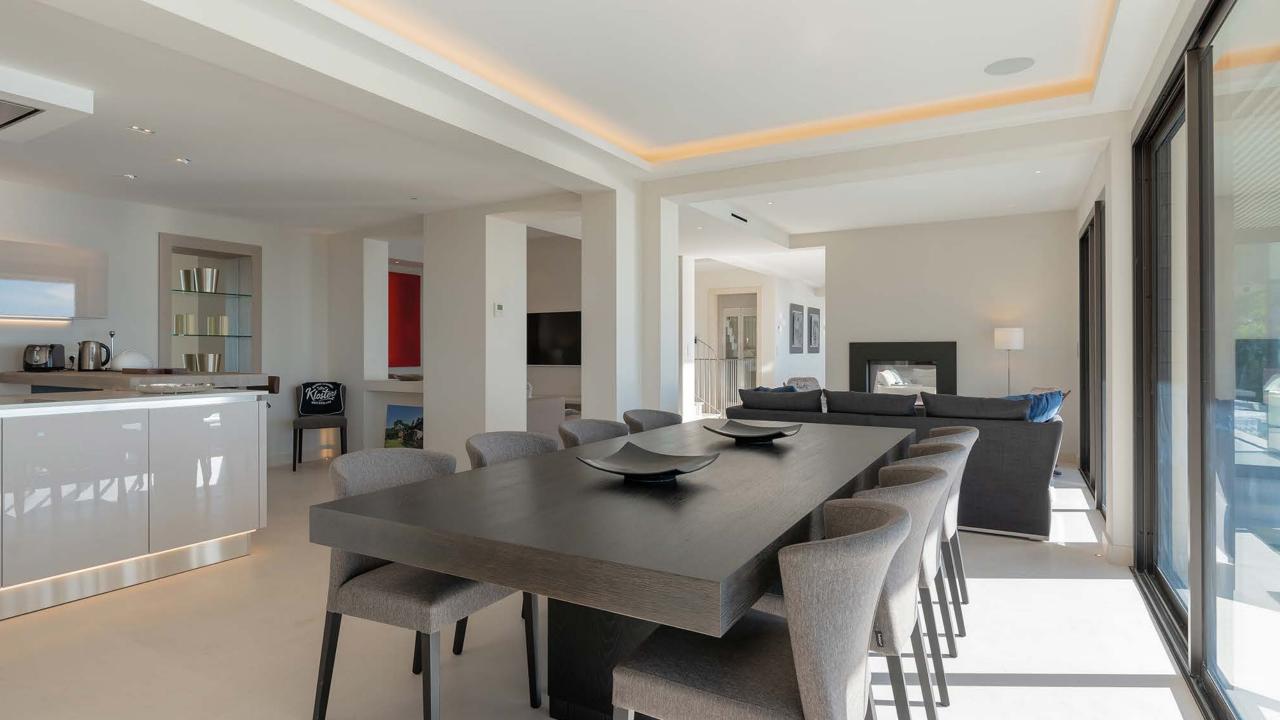

# **Home Details**

A contemporary cliff-top villa overlooking the French Riviera perched on a picturesque hillside promontory. This sleek villa offers guests 360-degree views of the surrounding landscape, Saint Jean Cap Ferrat peninsula, the medieval village of Èze, and the glistening Mediterranean Sea.

## **Key Amenities**

- Heated infinity pool
- Panoramic views
- Contemporary interiors
- Open-plan living
- Jacuzzi
- Home gym
- Multiple garden terraces
- Fireplace

€5,145 - €9,875 / NIGHT

14 night minimum stay