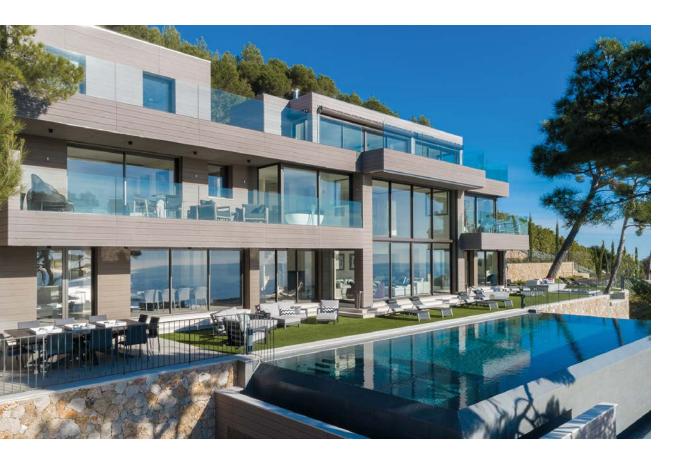

# **Home Details**

A contemporary cliff-top villa overlooking the French Riviera perched on a picturesque hillside promontory. This sleek villa offers guests 360-degree views of the surrounding landscape, Saint Jean Cap Ferrat peninsula, the medieval village of Èze, and the glistening Mediterranean Sea.

## **Key Amenities**

- Heated infinity pool
- Panoramic views
- Contemporary interiors
- Open-plan living
- Jacuzzi
- Home gym
- Multiple garden terraces
- Fireplace

€5,145 - €9,875 / NIGHT

14 night minimum stay