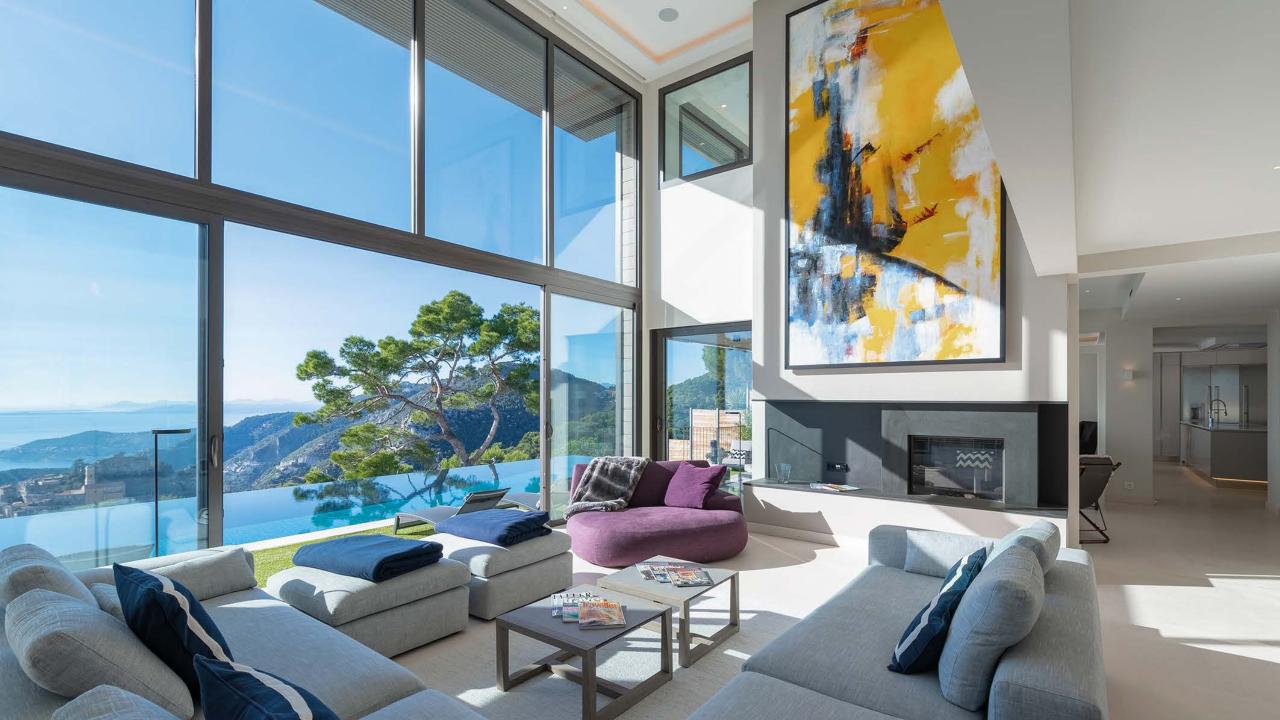

# **Home Details**

A contemporary cliff-top villa overlooking the French Riviera perched on a picturesque hillside promontory. This sleek villa offers guests 360-degree views of the surrounding landscape, Saint Jean Cap Ferrat peninsula, the medieval village of Èze, and the glistening Mediterranean Sea.

## **Key Amenities**

- Heated infinity pool
- Panoramic views
- Contemporary interiors
- Open-plan living
- Jacuzzi
- Home gym
- Multiple garden terraces
- Fireplace

€5,145 - €9,875 / NIGHT

14 night minimum stay