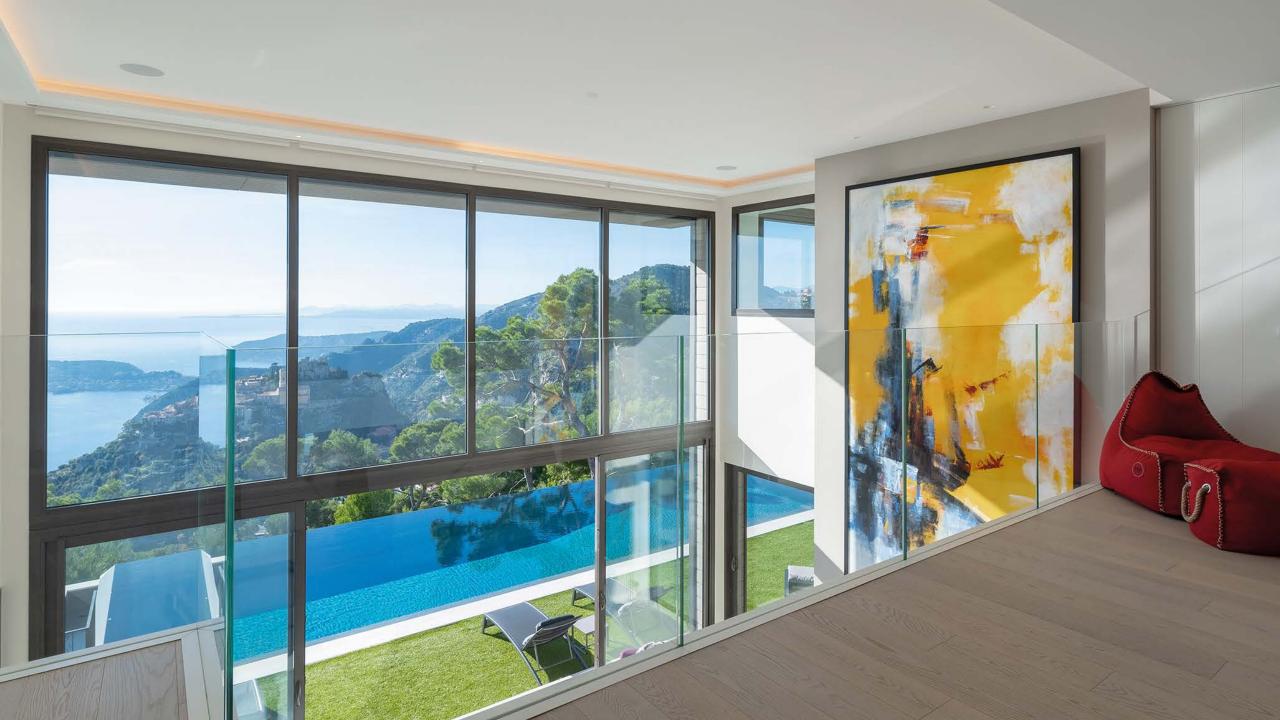

# **Home Details**

A contemporary cliff-top villa overlooking the French Riviera perched on a picturesque hillside promontory. This sleek villa offers guests 360-degree views of the surrounding landscape, Saint Jean Cap Ferrat peninsula, the medieval village of Èze, and the glistening Mediterranean Sea.

## **Key Amenities**

- Heated infinity pool
- Panoramic views
- Contemporary interiors
- Open-plan living
- Jacuzzi
- Home gym
- Multiple garden terraces
- Fireplace

€5,145 - €9,875 / NIGHT

14 night minimum stay

The villa overlooks the historic hilltop village of Eze, wellknown for its spectacular views and impressive architecture. The town also offers a wide variety of cuisine and shopping.

- Nearest Airport: Nice 35 minute drive (20km)
- Distance to Nice: 30 minute drive (13km)