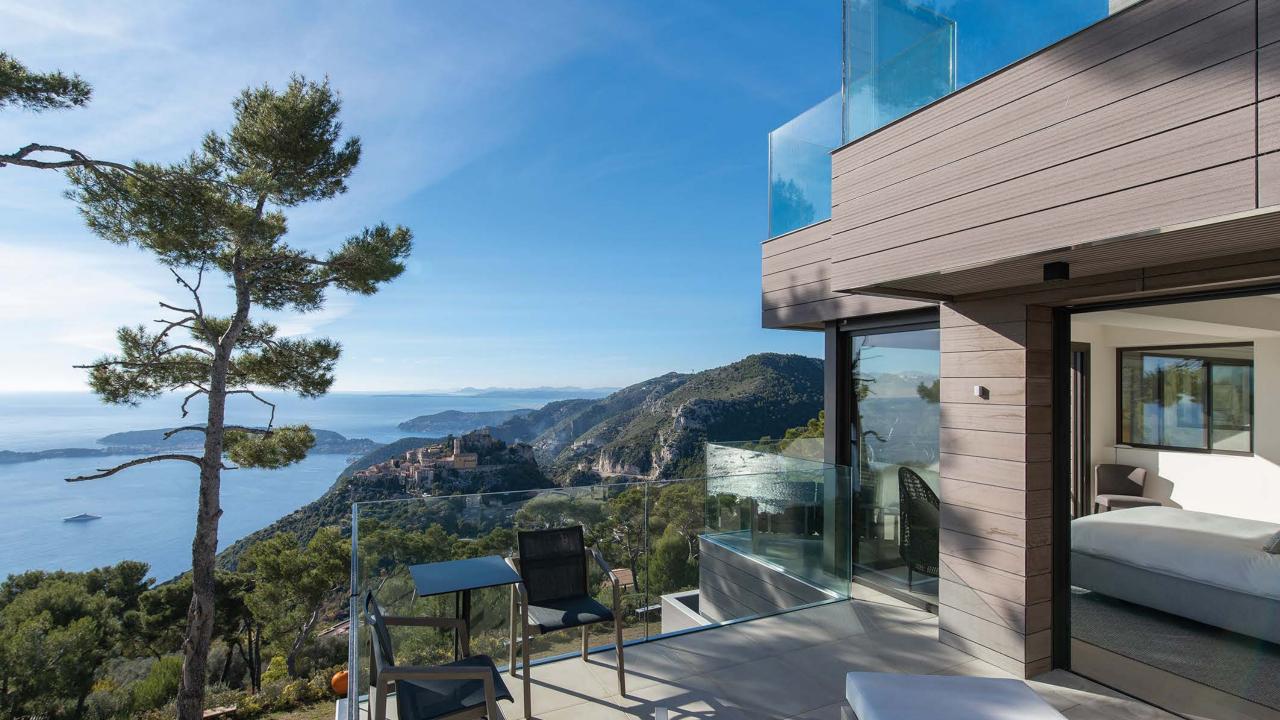

# **Home Details**

A contemporary cliff-top villa overlooking the French Riviera perched on a picturesque hillside promontory. This sleek villa offers guests 360-degree views of the surrounding landscape, Saint Jean Cap Ferrat peninsula, the medieval village of Èze, and the glistening Mediterranean Sea.

#### Location

- Eze, South of France
- Nice airport 35 minute drive

The villa overlooks the historic hilltop village of Eze, wellknown for its spectacular views and impressive architecture. The town also offers a wide variety of cuisine and shopping.

- Nearest Airport: Nice 35 minute drive (20km)
- Distance to Nice: 30 minute drive (13km)