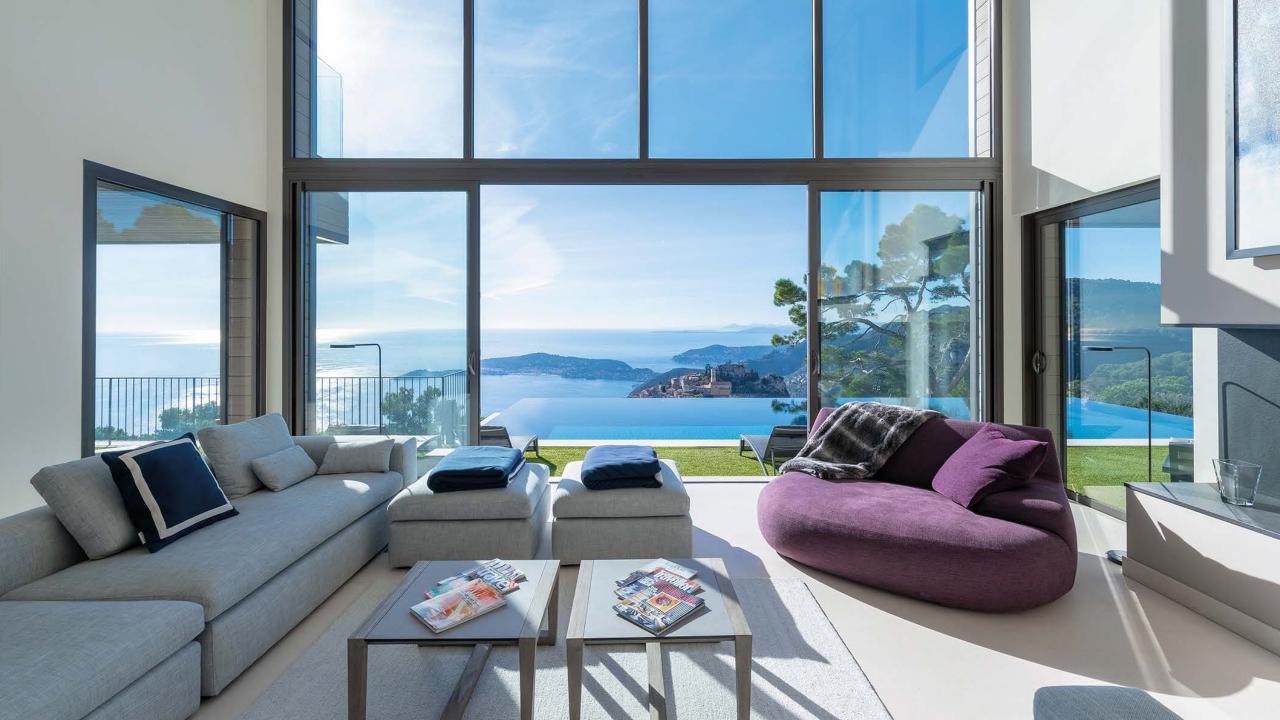

# **Home Details**

A contemporary cliff-top villa overlooking the French Riviera perched on a picturesque hillside promontory. This sleek villa offers guests 360-degree views of the surrounding landscape, Saint Jean Cap Ferrat peninsula, the medieval village of Èze, and the glistening Mediterranean Sea.

## **Key Amenities**

- Heated infinity pool
- Panoramic views
- Contemporary interiors
- Open-plan living
- Jacuzzi
- Home gym
- Multiple garden terraces
- Fireplace

€5,145 - €9,875 / NIGHT

14 night minimum stay