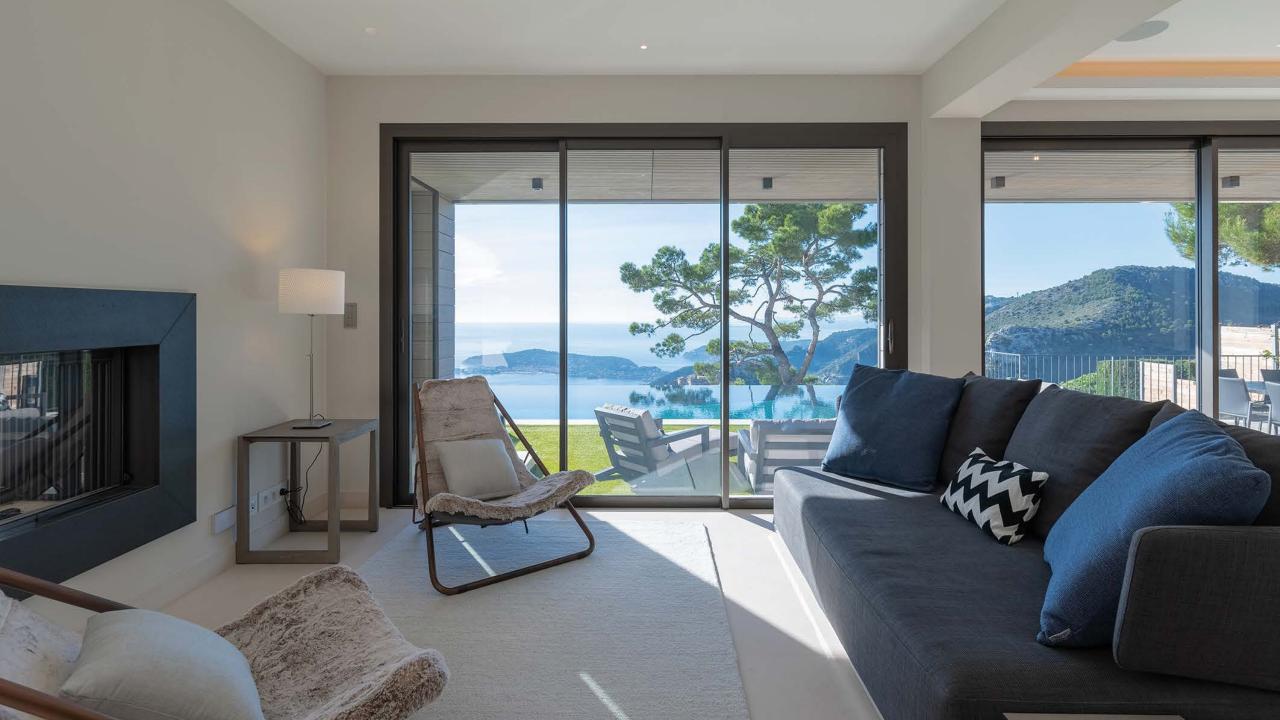

# **Home Details**

A contemporary cliff-top villa overlooking the French Riviera perched on a picturesque hillside promontory. This sleek villa offers guests 360-degree views of the surrounding landscape, Saint Jean Cap Ferrat peninsula, the medieval village of Èze, and the glistening Mediterranean Sea.

## **Key Amenities**

- Heated infinity pool
- Panoramic views
- Contemporary interiors
- Open-plan living
- Jacuzzi
- Home gym
- Multiple garden terraces
- Fireplace

€5,145 - €9,875 / NIGHT

14 night minimum stay