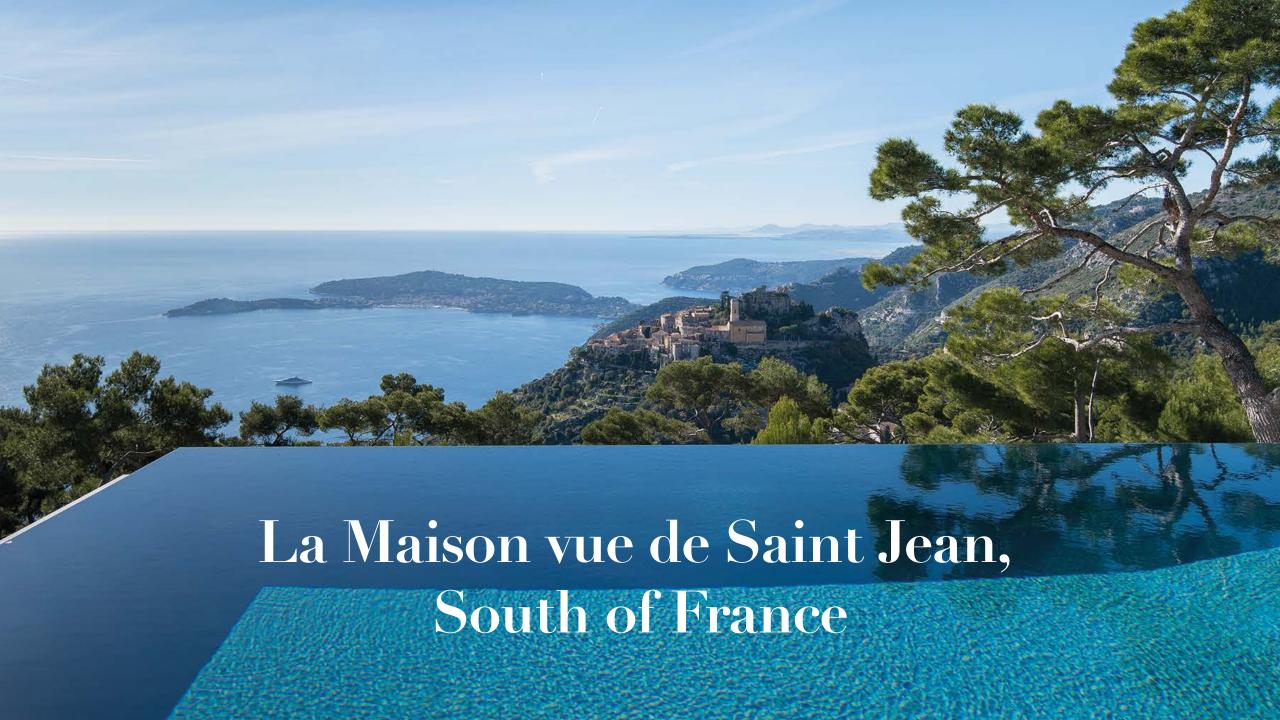

# **Home Details**

A contemporary cliff-top villa overlooking the French Riviera perched on a picturesque hillside promontory. This sleek villa offers guests 360-degree views of the surrounding landscape, Saint Jean Cap Ferrat peninsula, the medieval village of Èze, and the glistening Mediterranean Sea.

#### Location

- Eze, South of France
- Nice airport 35 minute drive