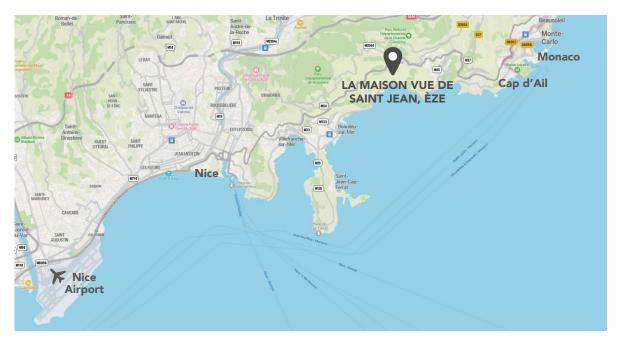

#### Location

- Eze, South of France
- Nice airport 35 minute drive

# **Location Details**

There are several beaches within a close drive from the villa, including Èze-sur-Mer Strand (6 km), and Plage Mala (6 km).

Monaco is just a 15 minute drive away and offers historical sights, world class shopping, fine dining, May Formula One Grand Prix and September Yacht Show. The beautiful seafront town of Cap d'Ail can also be found in a 15 minute drive.

The villa overlooks the historic hilltop village of Eze, wellknown for its spectacular views and impressive architecture. The town also offers a wide variety of cuisine and shopping.

- Nearest Airport: Nice 35 minute drive (20km)
- Distance to Nice: 30 minute drive (13km)