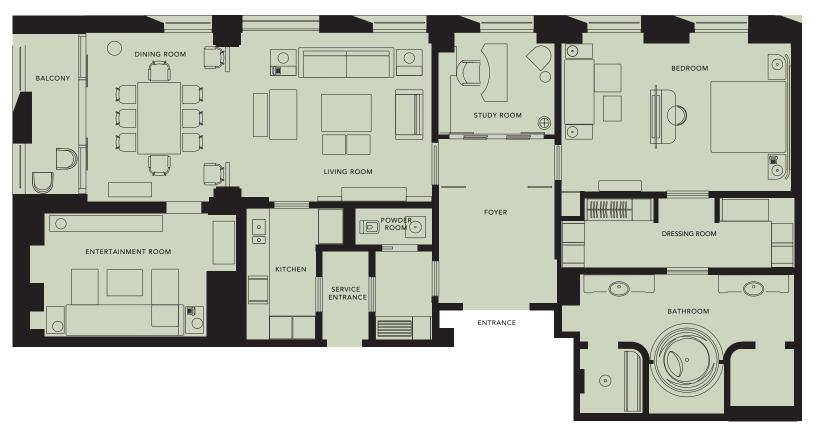

## **BARAHA PRESIDENTIAL SUITE**

The floorplan above is indicative of the room type and may vary according to the room. The two floor plans illustrate separate rooms that can be connected to create a seamless shared space