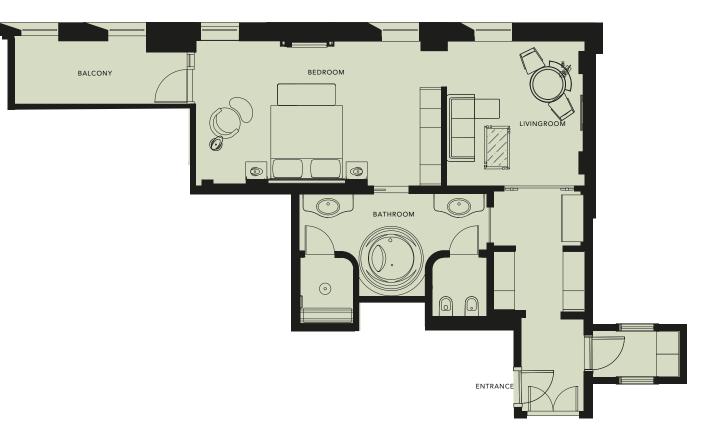

## JUNIOR SUITE

The floorplan above is indicative of the room type and may vary according to the room. The two floor plans illustrate separate rooms that can be connected to create a seamless shared space