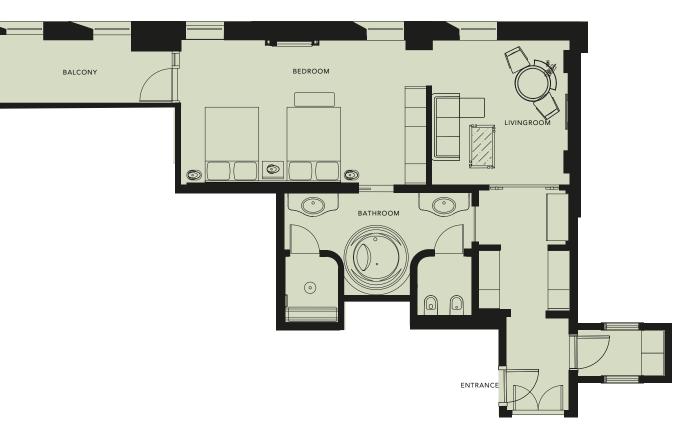

## JUNIOR SUITE

The floorplan above is indicative of the room type and may vary according to the room. The two floor plans illustrate separate rooms that can be connected to create a seamless shared space