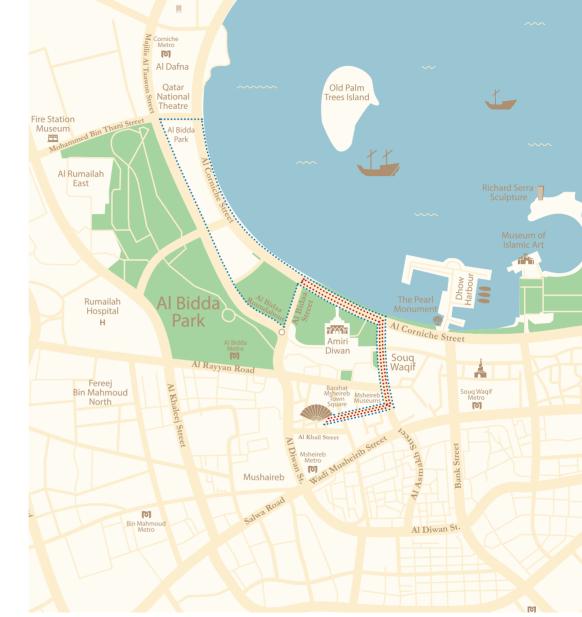

## **DIRECTIONS**

## Red route | 3.6km | 2.2 miles

- Cross Barahat Msheireb town square and run to Al Asmakh Street
- Cross the street, turn left and run towards
  Al Corniche Street
- Cross the street, turn left and continue along the Corniche
- Make a U-turn when reaching Al Bidda Street and take the same way back to Mandarin Oriental, Doha

## Blue route | 7.3km | 4.5 miles

- Cross Barahat Msheireb town square and run to Al Asmakh Street
- Cross the street, turn left and run towards Al Corniche Street
- Cross the street, turn left and continue along the Corniche
- Turn left to Mohammed Bin Thani Street then to Majilis Al Taawon Street

If you wish to extend your run, you may continue in Al Bidda Park, which is 2km or 1.2 miles in length

- Run to Al Bidda roundabout and turn left to Al Bidda Street
- Turn right to the Corniche and take the same way back to Mandarin Oriental, Doha

Should you require any assistance, please call or WhatsApp us at +974 4008 8888