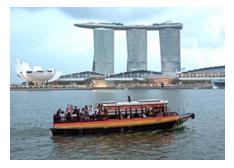

## Heritage River Cruise

Travel into the past of Singapore on cruise along Singapore River Hop on a bumboat of yesteryear and cruise down memory lane along Clarke Quay, Boat Quay and Marina Bay. This 40-minute experience welcomes you to discover the stories of Singapore's bustling trading ports whilst basking in the sights and sounds of the atv.