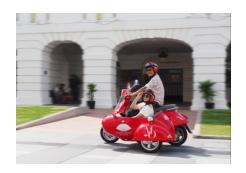

### Circuit Sidecar Adventure

Relive the action-packed Singapore Night Race on a vintage Vespa sidecar tour

Experience the exhilarating race action on a vintage Vespa sidecar through a route specially designed just for our guests. The 30-minute ride zips through the Marina Bay Street track and zooms past unique landmarks in Singapore induding the F1 Pit Building that was first built to host the world's first night race. Take a photo stop at Anderson bridge and drive by the iconic Merlion to round up your journey.