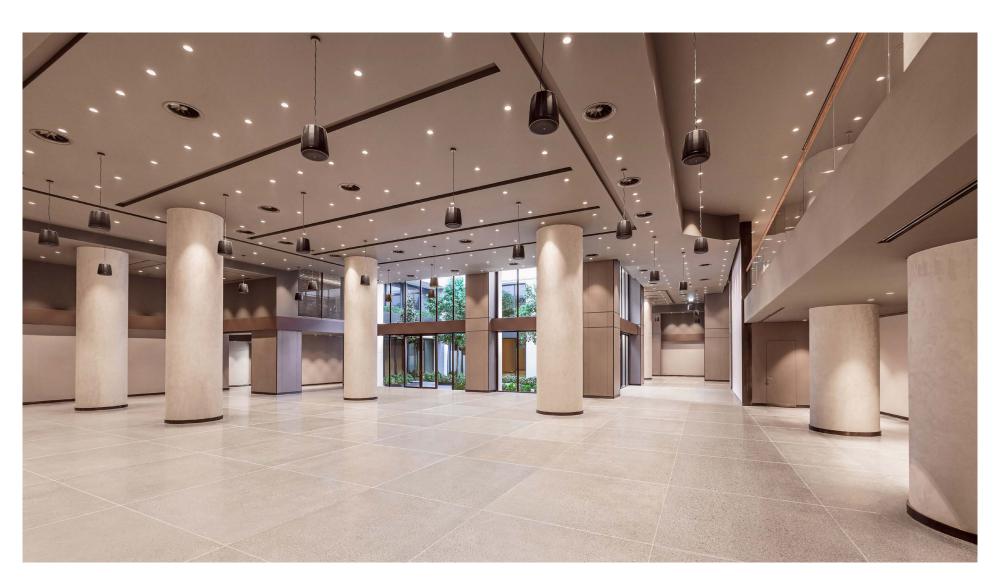

## PERFECT VENUES

# BOSPHORUS BALLROOM

SURFACE AREA 950 m<sup>2</sup> DIMENSIONS (LxWxH) 38.2 x 23.3 x 7.1 m

CEREMONY 800 Persons

COCKTAIL 800 Persons ROUND TABLES 600 Persons

# BOSPHORUS GARDEN

SURFACE AREA 1640 m<sup>2</sup> DIMENSIONS (LxW) 47.81 x 32.33 m

COCKTAIL 800 Persons ROUND TABLES 600 Persons

# MELISSA BALLROOM

SURFACE AREA 270 m<sup>2</sup> DIMENSIONS (LxWxH) 19.1 x 14 x 5.2 m

COCKTAIL 180 Persons

ROUND TABLES 150 Persons

# JASMINE BALLROOM

SURFACE AREA 600 m<sup>2</sup> DIMENSIONS (LxWxH) 20.5 x 28.7 x 6 m

# CRYSTAL EVENT ROOM

SURFACE AREA 900 m<sup>2</sup> DIMENSIONS (LxWxH) 39 x 23 x 6 m

COCKTAIL 800 Persons ROUND TABLES 400 Persons