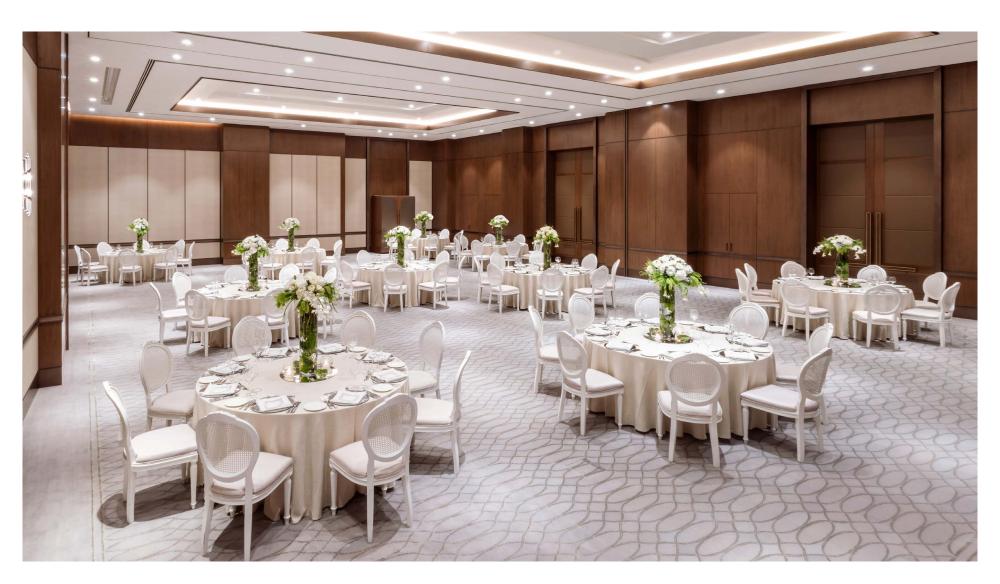

# JASMINE BALLROOM

SURFACE AREA 600 m<sup>2</sup> DIMENSIONS (LxWxH) 20.5 x 28.7 x 6 m