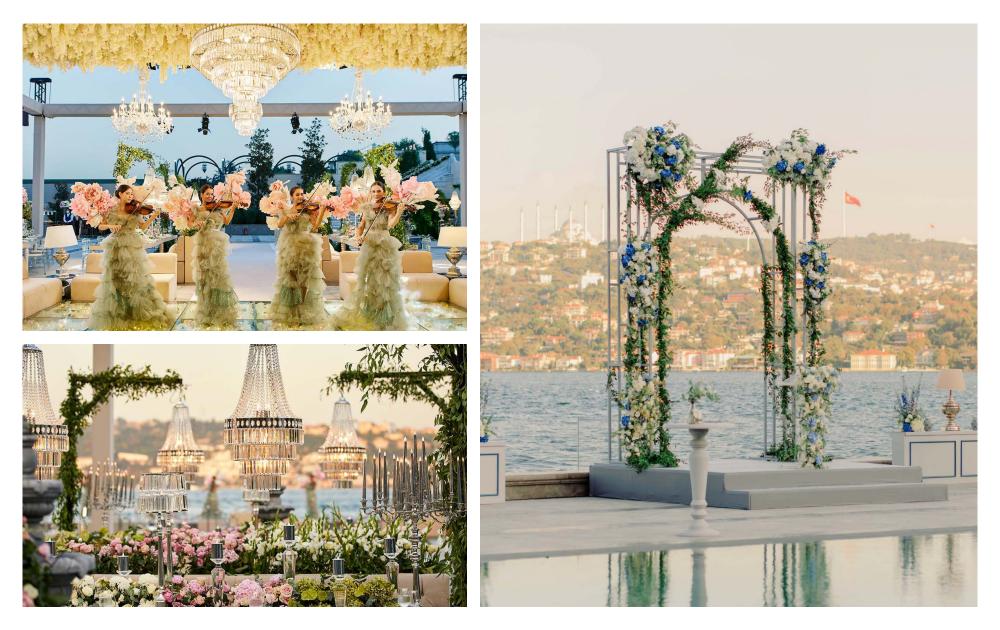

MANDARIN ORIENTAL BOSPHORUS ISTANBUL

# **YOUR PERFECT DAY** A WEDDING DAY TO REMEMBER, FOREVER

## THE MOST MAGICAL DESTINATION FOR YOUR FAIRY-TALE WEDDING



With a backdrop of the magnificent Bosphorus, and with a choice of exquisite function rooms, excellent catering, and friendly, efficient service, an event where you and every guest will enjoy a perfect wedding.







## PERFECT VENUES



# BOSPHORUS BALLROOM

SURFACE AREA 950 m<sup>2</sup> DIMENSIONS (LxWxH) 38.2 x 23.3 x 7.1 m



CEREMONY 800 Persons

COCKTAIL 800 Persons ROUND TABLES 600 Persons



# BOSPHORUS GARDEN

SURFACE AREA 1640 m<sup>2</sup> DIMENSIONS (LxW) 47.81 x 32.33 m



COCKTAIL 800 Persons ROUND TABLES 600 Persons



# MELISSA BALLROOM

SURFACE AREA 270 m<sup>2</sup> DIMENSIONS (LxWxH) 19.1 x 14 x 5.2 m



COCKTAIL 180 Persons

ROUND TABLES 150 Persons



# JASMINE BALLROOM

SURFACE AREA 600 m<sup>2</sup> DIMENSIONS (LxWxH) 20.5 x 28.7 x 6 m





# CRYSTAL EVENT ROOM

SURFACE AREA 900 m<sup>2</sup> DIMENSIONS (LxWxH) 39 x 23 x 6 m



COCKTAIL 800 Persons ROUND TABLES 400 Persons









### DEGUSTATION

We're delighted to tailor an exquisite experience together, with a pre-wedding