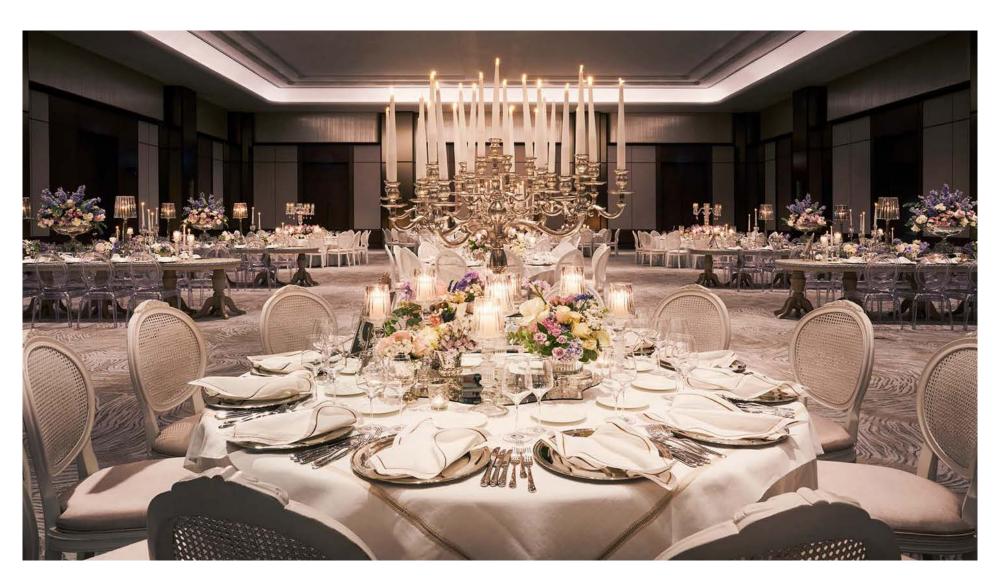

# BOSPHORUS BALLROOM

SURFACE AREA 950 m<sup>2</sup> DIMENSIONS (LxWxH) 38.2 x 23.3 x 7.1 m

CEREMONY 800 Persons

COCKTAIL 800 Persons ROUND TABLES 600 Persons

# BOSPHORUS GARDEN

SURFACE AREA 1640 m<sup>2</sup> DIMENSIONS (LxW) 47.81 x 32.33 m

COCKTAIL 800 Persons ROUND TABLES 600 Persons

# MELISSA BALLROOM

SURFACE AREA 270 m<sup>2</sup> DIMENSIONS (LxWxH) 19.1 x 14 x 5.2 m

COCKTAIL 180 Persons

ROUND TABLES 150 Persons

# JASMINE BALLROOM

SURFACE AREA 600 m<sup>2</sup> DIMENSIONS (LxWxH) 20.5 x 28.7 x 6 m

# CRYSTAL EVENT ROOM

SURFACE AREA 900 m<sup>2</sup> DIMENSIONS (LxWxH) 39 x 23 x 6 m

COCKTAIL 800 Persons ROUND TABLES 400 Persons