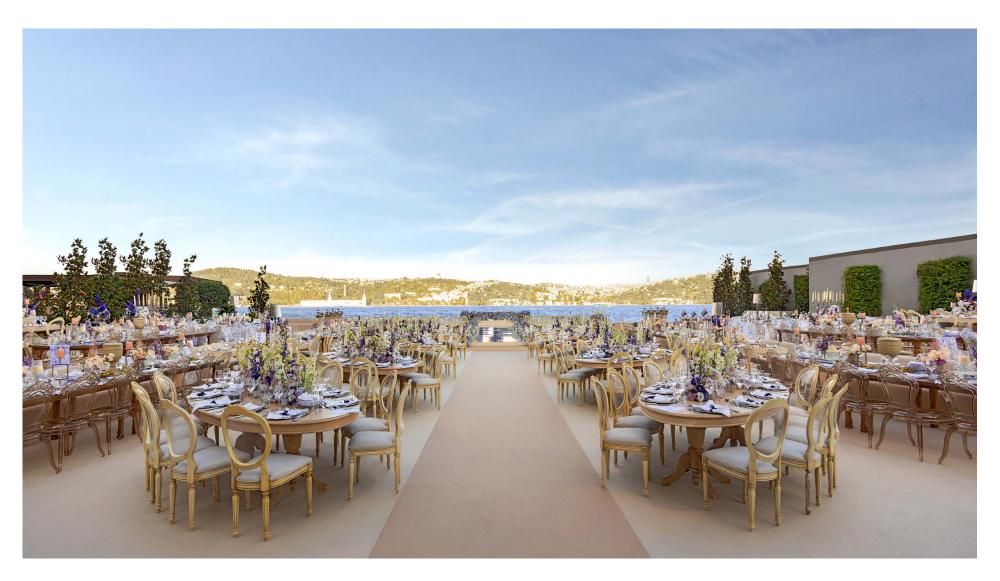

# BOSPHORUS GARDEN

SURFACE AREA 1640 m<sup>2</sup> DIMENSIONS (LxW) 47.81 x 32.33 m

COCKTAIL 800 Persons ROUND TABLES 600 Persons

## THE MOST MAGICAL DESTINATION FOR YOUR FAIRY-TALE WEDDING

With a backdrop of the magnificent Bosphorus, and with a choice of exquisite function rooms, excellent catering, and friendly, efficient service, an event where you and every guest will enjoy a perfect wedding.