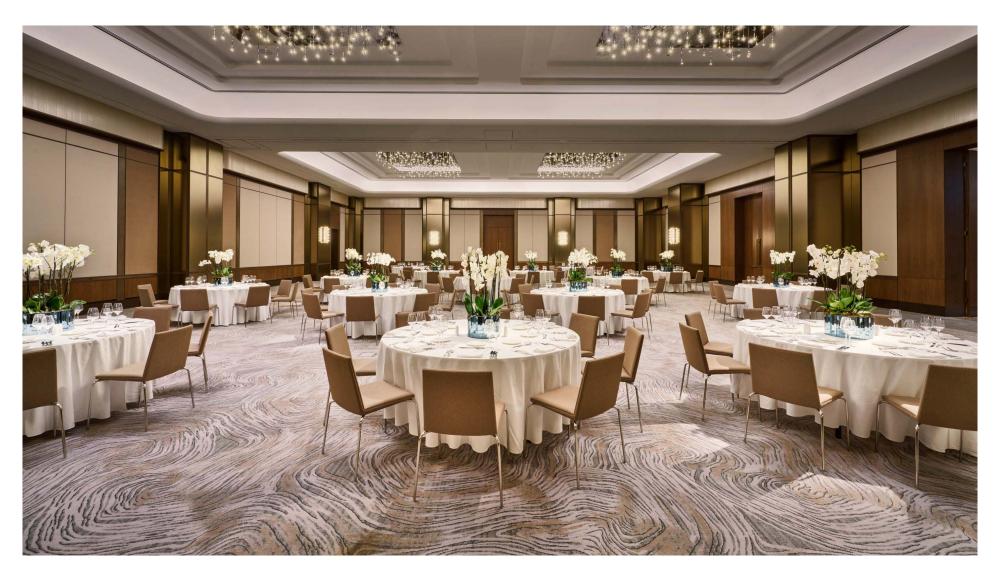

# BOSPHORUS BALLROOM

SURFACE AREA 950 m<sup>2</sup> DIMENSIONS (LxWxH) 38.2 x 23.3 x 7.1 m

CEREMONY 800 Persons

COCKTAIL 800 Persons ROUND TABLES 600 Persons