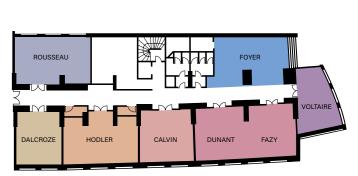

### FACILITIES

#### GROUND FLOOR

1<sup>ST</sup> FLOOR

### CAPACITIES

|                    |                |               |                    |                | ••                    |                   | V V V V V V V V V V V V V V V | <u> </u>             |                    | Y Y Y     |         |
|--------------------|----------------|---------------|--------------------|----------------|-----------------------|-------------------|-------------------------------|----------------------|--------------------|-----------|---------|
| Function<br>Rooms  | Lenght<br>m/ft | Width<br>m/ft | Size<br>sq.m/sq.ft | Height<br>m/ft | Cocktail<br>Reception | Banquet<br>Dinner | Meeting<br>Theatre            | Meeting<br>Classroom | Meeting<br>U-Shape | Boardroom | Cabaret |
|                    |                |               |                    |                | GROUND F              | LOOR              |                               |                      |                    |           |         |
| Rhône I            | 10 / 32.8      | 6.5 / 19.6    | 65 / 700           | 2.6 / 8.5      | 40                    | 30                | 50                            | 30                   | 25                 | 25        | 25      |
| Rhône II           | 10 / 32.8      | 6.5 / 19.6    | 65 / 700           | 2.6 / 8.5      | 40                    | 30                | 50                            | 30                   | 25                 | 25        | 25      |
| Rhône III          | 10 / 32.8      | 13 / 42.6     | 130 / 1399         | 2.6 / 8.5      | 100                   | 80                | 100                           | 60                   | 40                 | 40        | 65      |
| Rhône II - III     | 20 / 65.6      | 10 / 32.8     | 195 / 2099         | 2.6 / 8.5      | 160                   | 140               | 160                           | 84                   | 50                 | 50        | 100     |
| Rhône I - II - III | 26.5 / 85.3    | 10 / 32.8     | 265 / 2852         | 2.6 / 8.5      | 250                   | 230               | 230                           | 108                  | 50                 | 50        | 100     |
| Saint-Gervais      | 19.1 / 62.3    | 10 / 32.8     | 193 / 2077         | 3.6 / 11.8     | 200                   | 160               | 200                           | 90                   | 50                 | 50        | 105     |
| 1st FLOOR          |                |               |                    |                |                       |                   |                               |                      |                    |           |         |
| Dalcroze           | 5.5 / 16.4     | 6.5 / 19.6    | 36 / 387           | 2.6 / 8.5      | -                     | -                 | -                             | -                    | -                  | 12        | -       |
| Hodler             | 4.5 / 13.1     | 9.5 / 29.5    | 43 / 462           | 2.6 / 8.5      | 40                    | 33                | 40                            | 20                   | 18                 | 25        | 28      |
| Calvin             | 6.5 / 19.6     | 6.8 / 19.6    | 44 / 473           | 2.6 / 8.5      | 25                    | 30                | 30                            | 20                   | 15                 | 15        | 21      |
| Dunant             | 6 / 19.6       | 6.8 / 21.3    | 42 / 452           | 2.6 / 8.5      | 25                    | 25                | 30                            | 20                   | 18                 | 15        | 18      |
| Fazy               | 6 / 19.6       | 6.8 / 21.3    | 42 / 452           | 2.6 / 8.5      | 25                    | 20                | 20                            | 18                   | 10                 | 12        | 12      |
| Dunant + Fazy      | 6 / 19.6       | 13.6 / 42.6   | 84 / 904           | 2.6 / 8.5      | 60                    | 50                | 60                            | 30                   | 30                 | 30        | 35      |
| Voltaire           | 4.7 / 13.1     | 7.8 / 22.9    | 37 / 398           | 2.6 / 8.5      | -                     | -                 | -                             | -                    | -                  | 12        | -       |
| Rousseau           | 5 / 16.4       | 9.5 / 29.5    | 48 / 516           | 2.6 / 8.5      | 35                    | 33                | 35                            | 24                   | 20                 | 25        | 28      |
| Foyer              | 8 / 26.2       | 9 / 29.5      | 72 / 775           | 2.6 / 8.5      | 50                    | -                 | -                             | -                    | -                  | -         | -       |