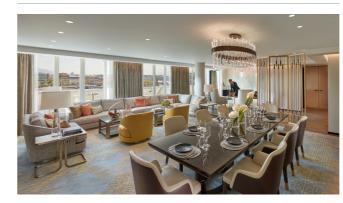

### ROYAL TERRACE SUITE

- Royal Terrace Suite of 325sqm on the 7th and highest floor
- 175sqm rooftop terrace
- Bright and spacious living and dining room (up to 12 guests)
- Private elevator
- Private hammam
- Soundproof entertainment room
- Fully equiped kitchen