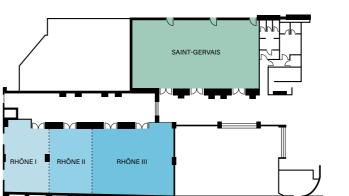

### FACILITIES

#### GROUND FLOOR

1<sup>ST</sup> FLOOR

#### RHÔNE RIVER

### CAPACITIES

|                    |                |               |                    |                | ••                    |                   | V V V V V V V V V V V V V V V | <u> </u>             |                    | Y Y Y     |         |
|--------------------|----------------|---------------|--------------------|----------------|-----------------------|-------------------|-------------------------------|----------------------|--------------------|-----------|---------|
| Function<br>Rooms  | Lenght<br>m/ft | Width<br>m/ft | Size<br>sq.m/sq.ft | Height<br>m/ft | Cocktail<br>Reception | Banquet<br>Dinner | Meeting<br>Theatre            | Meeting<br>Classroom | Meeting<br>U-Shape | Boardroom | Cabaret |
|                    |                |               |                    |                | GROUND F              | LOOR              |                               |                      |                    |           |         |
| Rhône I            | 10 / 32.8      | 6.5 / 19.6    | 65 / 700           | 2.6 / 8.5      | 40                    | 30                | 50                            | 30                   | 25                 | 25        | 25      |
| Rhône II           | 10 / 32.8      | 6.5 / 19.6    | 65 / 700           | 2.6 / 8.5      | 40                    | 30                | 50                            | 30                   | 25                 | 25        | 25      |
| Rhône III          | 10 / 32.8      | 13 / 42.6     | 130 / 1399         | 2.6 / 8.5      | 100                   | 80                | 100                           | 60                   | 40                 | 40        | 65      |
| Rhône II - III     | 20 / 65.6      | 10 / 32.8     | 195 / 2099         | 2.6 / 8.5      | 160                   | 140               | 160                           | 84                   | 50                 | 50        | 100     |
| Rhône I - II - III | 26.5 / 85.3    | 10 / 32.8     | 265 / 2852         | 2.6 / 8.5      | 250                   | 230               | 230                           | 108                  | 50                 | 50        | 100     |
| Saint-Gervais      | 19.1 / 62.3    | 10 / 32.8     | 193 / 2077         | 3.6 / 11.8     | 200                   | 160               | 200                           | 90                   | 50                 | 50        | 105     |
| 1st FLOOR          |                |               |                    |                |                       |                   |                               |                      |                    |           |         |
| Dalcroze           | 5.5 / 16.4     | 6.5 / 19.6    | 36 / 387           | 2.6 / 8.5      | -                     | -                 | -                             | -                    | -                  | 12        | -       |
| Hodler             | 4.5 / 13.1     | 9.5 / 29.5    | 43 / 462           | 2.6 / 8.5      | 40                    | 33                | 40                            | 20                   | 18                 | 25        | 28      |
| Calvin             | 6.5 / 19.6     | 6.8 / 19.6    | 44 / 473           | 2.6 / 8.5      | 25                    | 30                | 30                            | 20                   | 15                 | 15        | 21      |
| Dunant             | 6 / 19.6       | 6.8 / 21.3    | 42 / 452           | 2.6 / 8.5      | 25                    | 25                | 30                            | 20                   | 18                 | 15        | 18      |
| Fazy               | 6 / 19.6       | 6.8 / 21.3    | 42 / 452           | 2.6 / 8.5      | 25                    | 20                | 20                            | 18                   | 10                 | 12        | 12      |
| Dunant + Fazy      | 6 / 19.6       | 13.6 / 42.6   | 84 / 904           | 2.6 / 8.5      | 60                    | 50                | 60                            | 30                   | 30                 | 30        | 35      |
| Voltaire           | 4.7 / 13.1     | 7.8 / 22.9    | 37 / 398           | 2.6 / 8.5      | -                     | -                 | -                             | -                    | -                  | 12        | -       |
| Rousseau           | 5 / 16.4       | 9.5 / 29.5    | 48 / 516           | 2.6 / 8.5      | 35                    | 33                | 35                            | 24                   | 20                 | 25        | 28      |
| Foyer              | 8 / 26.2       | 9 / 29.5      | 72 / 775           | 2.6 / 8.5      | 50                    | -                 | -                             | -                    | -                  | -         | -       |