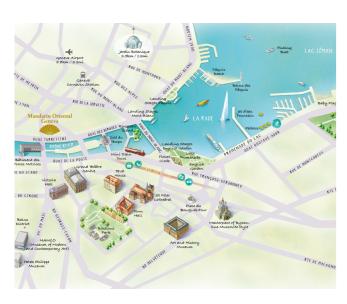

### LOCATION

- 700m from Geneva Cornavin railway station
- 7km from Geneva International Airport
- 350m from the historic Old Town and the luxury boutiques of the Rue du Rhône
- 300m from the banking district
- 4.6km from the United Nations building and cultural institutions, and 7km from the Palexpo centre