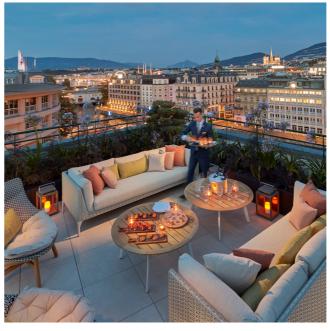

### ROYAL TERRACE SUITE

- Royal Terrace Suite of 325sqm on the 7th and highest floor
- 175sqm rooftop terrace
- Bright and spacious living and dining room (up to 12 guests)
- Private elevator
- Private hammam
- Soundproof entertainment room
- Fully equiped kitchen