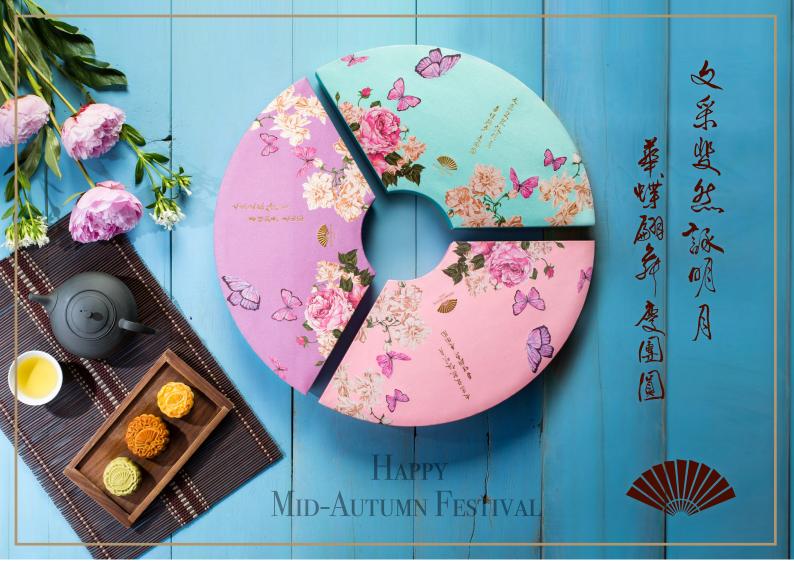

Inspired by the beauty of butterflies dancing among the auspicious peonies, Mandarin Oriental, Taipei has designed three varieties of Mid-Autumn Festival mooncakes including Classic Cantonese, Creative Chocolate and "Limited Edition" Ya Ge Homemade Egg Custard, to bring you pleasurable moments this holiday. In addition, The Mandarin Cake Shop offers Mid-Autumn Festival Pound Cake, exclusive Pineapple Cake, as well as a wide selection of Gift Hampers to accommodate all your gifting wishes.

## Happy Mid-Autumn Festival

Ya Ge Homemade Egg Custard Mooncake (six pieces)/ TWD 1,980