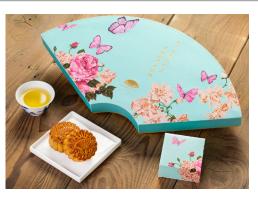

## Happy Mid-Autumn Festival

Ya Ge Homemade Egg Custard Mooncake (six pieces)/ TWD 1,980

## Classic Cantonese Mooncake (four pieces)/ TWD 1,580

Four pieces in two flavours: Lotus Seed Paste with Egg Yolk mooncake and Date Paste with Pine Nut mooncake, as well as one pack each of Lightly Roasted Oolong Tea and Oriental Beauty (25g)