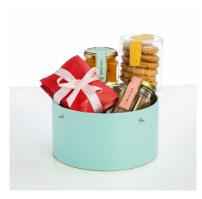

Mid-Autumn Festival Gift Hamper/ TWD 7,880

Classic Gift Hamper/ TWD 1,250

Bright Gift Hamper/ TWD 2,850

Treasure Gift Hamper/ TWD 3,950