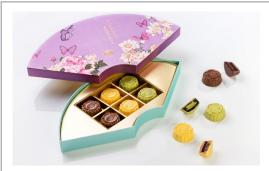

Creative Chocolate Mooncake (six pieces)/ TWD 2,380

Six pieces in three flavours: Dark Chocolate, Matcha Sesame and Banana Peanut Butter

Mid-Autumn Festival Pound Cake/ TWD 750

Pineapple Cake Box (nine pieces)/ TWD 880