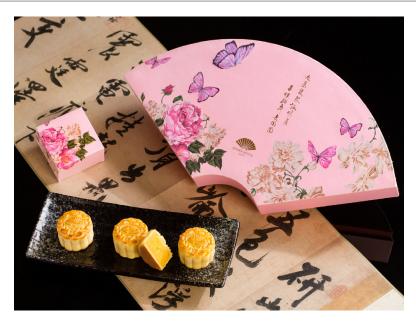

## Happy Mid-Autumn Festival

Ya Ge Homemade Egg Custard Mooncake (six pieces)/ TWD 1,980

## Classic Cantonese Mooncake (four pieces)/ TWD 1,580

Four pieces in two flavours: Lotus Seed Paste with Egg Yolk mooncake and Date Paste with Pine Nut mooncake, as well as one pack each of Lightly Roasted Oolong Tea and Oriental Beauty (25g)