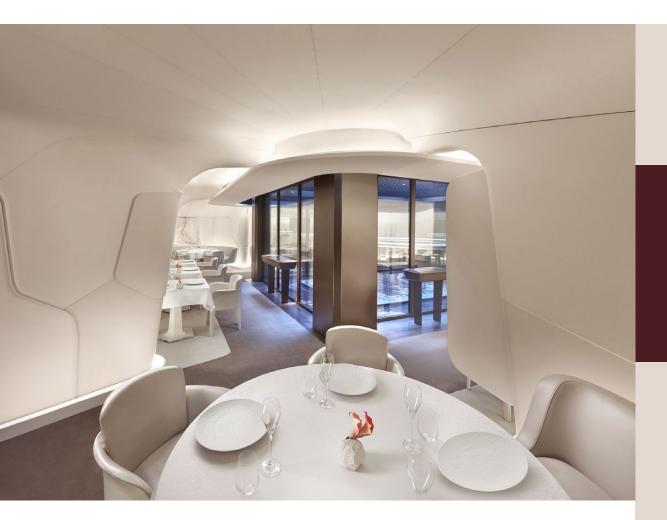

HOTEL GARDEN

455 sqm / 4,898 sqf | Heated + Covered in Winter | Open Air in Summer | Private Hire

Award-winning Chef Thierry Marx | Two-Michelin starred restaurant French cuisine | Healthy menu | Chic cocktail Bar | Private hire