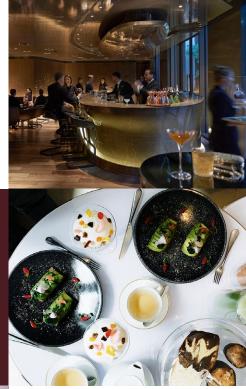

HOTEL GARDEN

455 sqm / 4,898 sqf | Heated + Covered in Winter | Open Air in Summer | Private Hire

Award-winning Chef Thierry Marx | Two-Michelin starred restaurant French cuisine | Healthy menu | Chic cocktail Bar | Private hire