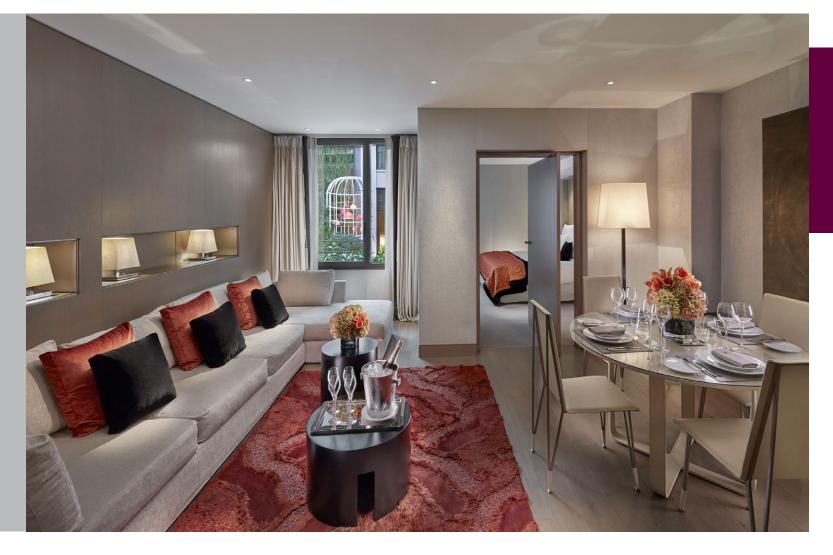

#### DELUXE SUITE

King or Twin Beds | Connecting | 61 sqm / 657 sqf | Garden or rue Saint-Honoré View Separate living room | Panoramic windows