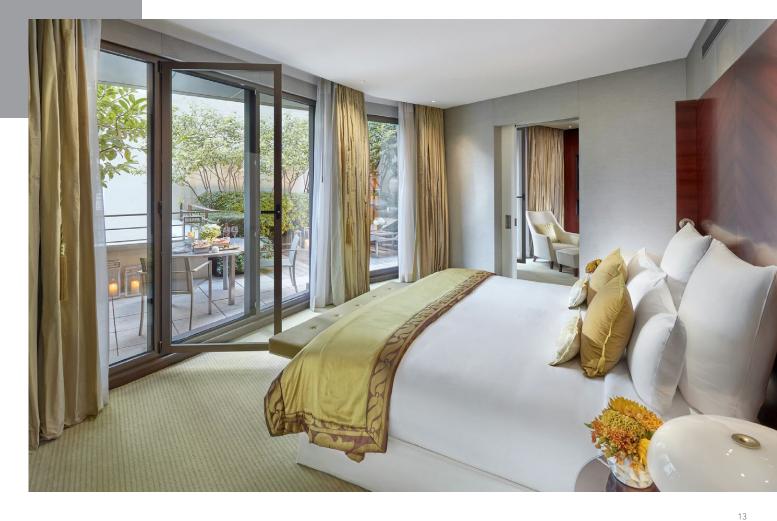

### TERRACE SUITE

King or Twin Beds | 71 sqm / 764 sqf Master bedroom and spacious wardrobe | Outdoor terrace | Garden View