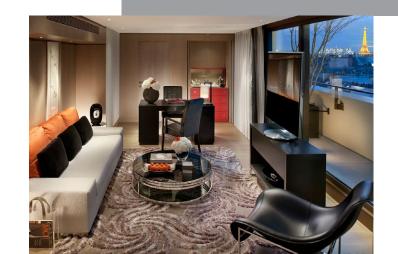

# JUNIOR SUITE

King or Twin Beds | Connecting | 55 sqm / 592 sqf | Garden View Contemporary Parisian design | Living room with seating area