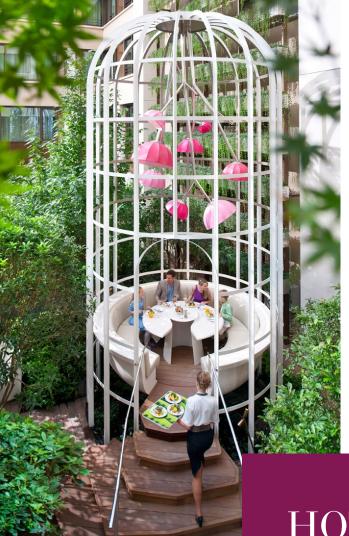

HOTEL GARDEN

455 sqm / 4,898 sqf | Heated + Covered in Winter | Open Air in Summer | Private Hire

Award-winning Chef Thierry Marx | Two-Michelin starred restaurant French cuisine | Healthy menu | Chic cocktail Bar | Private hire