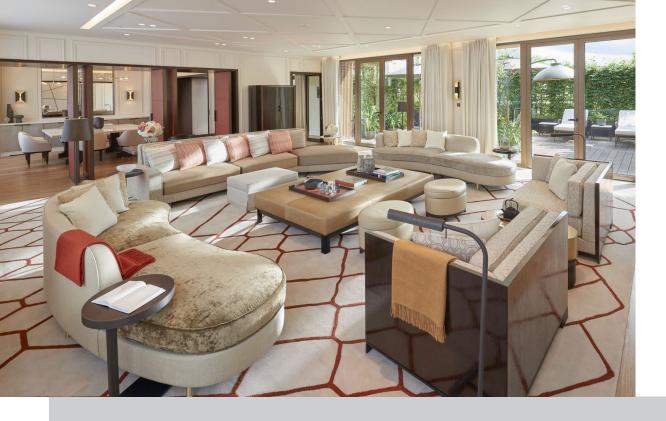

#### PARISIAN APARTMENT

Located on the 6th floor with magnificent views, the Parisian Apartment takes decorative inspiration from both contemporary and Haussmann styles. The suite is designed as a large single level chic Parisian apartment, overlooking the hotel's lush inner garden and Rue Saint-Honoré. Enjoying a wealth of space and variety of furnishings, the suite also benefits from a 230 sqm (2,475 sqf) majestic terrace with dining area, lounge and pergola.

For flexibility, the suite can be divided into two connecting two-bedroom suites.

#### PARISIAN APARTMENT

King and Twin Beds | 430 sqm / 4,630 sqf | 4 elegant bedrooms and ensuite bathrooms Expansive reception area | Bright dining area and fully equipped kitchen Private landscaped terrace | Garden or Paris View