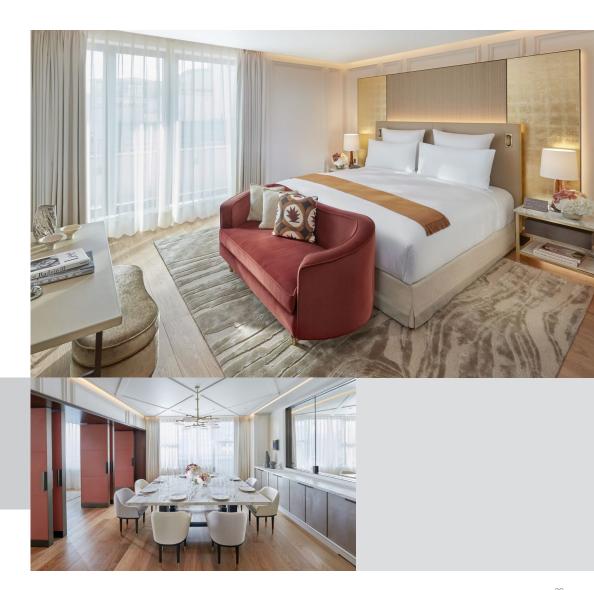

#### PARISIAN APARTMENT

Located on the 6th floor with magnificent views, the Parisian Apartment takes decorative inspiration from both contemporary and Haussmann styles. The suite is designed as a large single level chic Parisian apartment, overlooking the hotel's lush inner garden and Rue Saint-Honoré. Enjoying a wealth of space and variety of furnishings, the suite also benefits from a 230 sqm (2,475 sqf) majestic terrace with dining area, lounge and pergola.

For flexibility, the suite can be divided into two connecting two-bedroom suites.

#### PARISIAN APARTMENT

King and Twin Beds | 430 sqm / 4,630 sqf | 4 elegant bedrooms and ensuite bathrooms Expansive reception area | Bright dining area and fully equipped kitchen Private landscaped terrace | Garden or Paris View