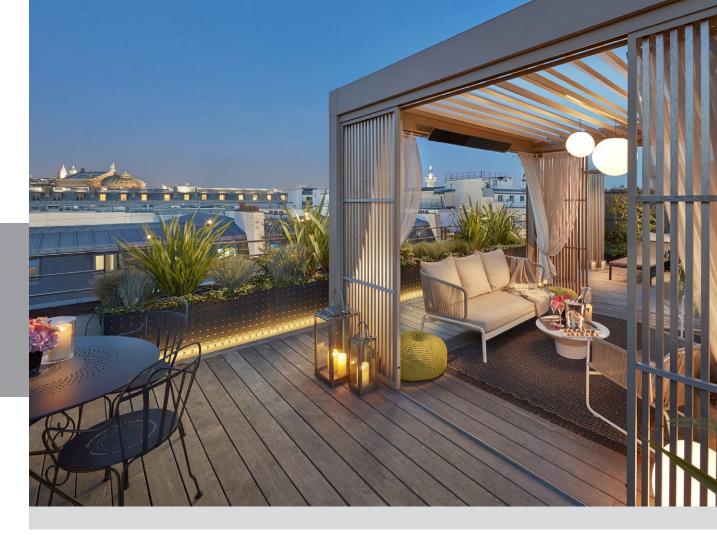

#### PANORAMIC SUITE

King or Twin Beds | Connecting | 75 sqm / 807 sqf Spacious living and dining area | Bedroom with dressing area Outdoor balcony or terrace with pergola | Garden or Paris Monuments View

#### ORIENTAL PENTHOUSE SUITE

A blend of chic Eastern and Parisian design, the stunning split-level Oriental Penthouse Suite features a 75 sqm (807 sqf) terrace with lounge, dining area, pergola and removable roof. Subtle vegetation is used to enhance privacy and form a natural design setting. With extraordinary views over L'Opéra and Montmartre, this suite is ideal for guests seeking total privacy and exclusivity. Connect the Oriental Penthouse Suite to our two Panoramic Suites and this space transforms into a breathtaking three-bedroom penthouse suite.