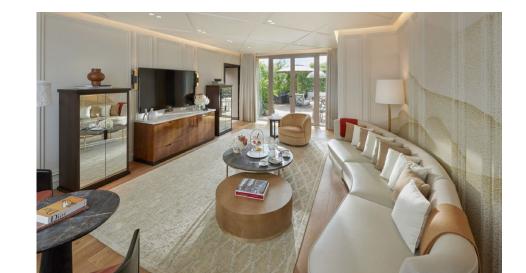

# JUNIOR SUITE

King or Twin Beds | Connecting | 55 sqm / 592 sqf | Garden View Contemporary Parisian design | Living room with seating area