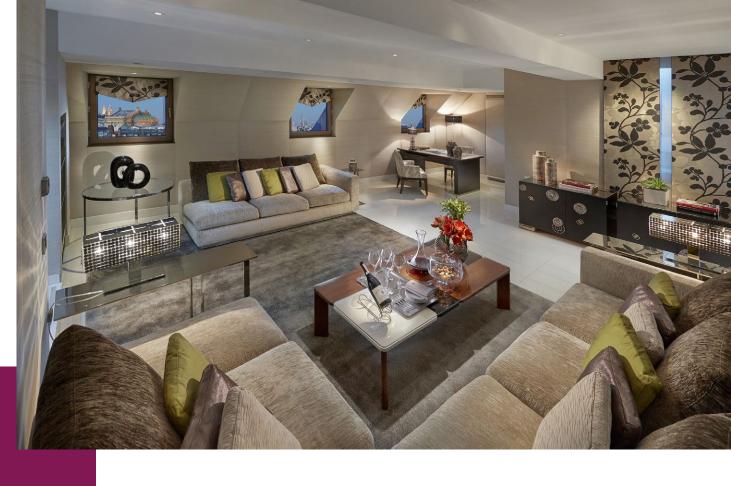

#### ORIENTAL PENTHOUSE SUITE

Breathtakingly designed, the sublime Mandarin Penthouse Suite is situated on the top floor of the hotel, split over two floors. Featuring extraordinary panoramic views of Paris, this suite is ideal for guests seeking total privacy, space and exclusivity. Connect the Mandarin Penthouse Suite with a Panoramic to create a uniquely exclusive two-bedroom penthouse suite.

#### MANDARIN PENTHOUSE SUITE