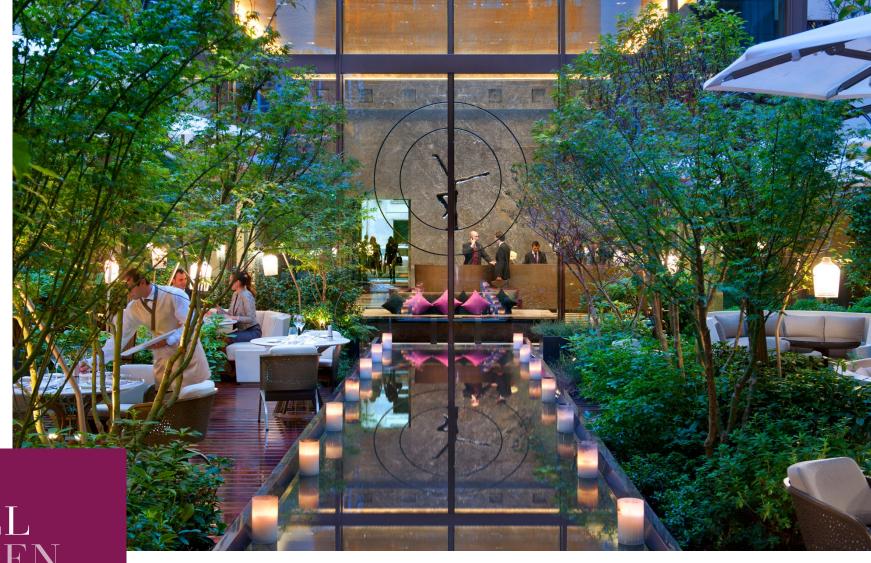

HOTEL GARDEN

455 sqm / 4,898 sqf | Heated + Covered in Winter | Open Air in Summer | Private Hire

Award-winning Chef Thierry Marx | Two-Michelin starred restaurant French cuisine | Healthy menu | Chic cocktail Bar | Private hire