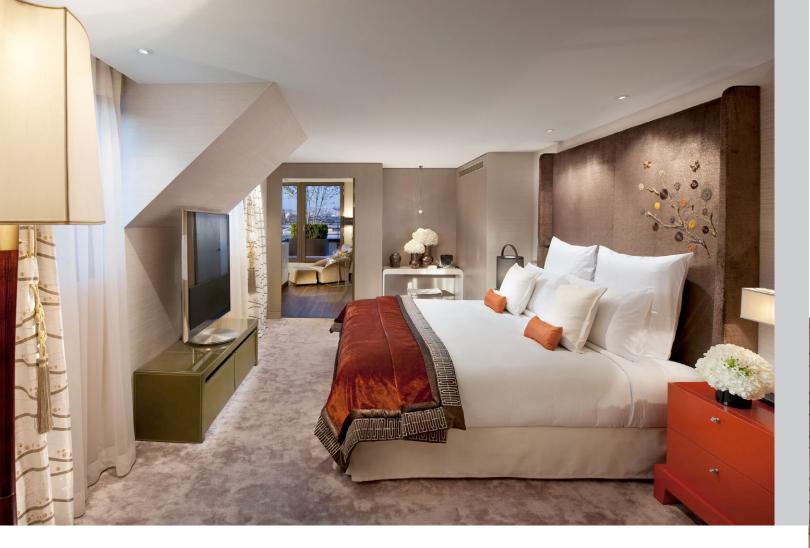

ion-inspired décor



#### PANORAMIC SUITE





King or Twin Beds | Connecting | 75 sqm / 807 sqf Spacious living and dining area | Bedroom with dressing area Outdoor balcony or terrace with pergola | Garden or Paris Monuments View



#### ORIENTAL PENTHOUSE SUITE



A blend of chic Eastern and Parisian design, the stunning split-level Oriental Penthouse Suite features a 75 sqm (807 sqf) terrace with lounge, dining area, pergola and removable roof. Subtle vegetation is used to enhance privacy and form a natural design setting. With extraordinary views over L'Opéra and Montmartre, this suite is ideal for guests seeking total privacy and exclusivity. Connect the Oriental Penthouse Suite to our two Panoramic Suites and this space transforms into a breathtaking three-bedroom penthouse suite.



#### King Bed | Connecting | 162 sqm | 1,744 sqf | Two-floor layout Expansive living room | Private dining area | Bath and steam shower Terrace with pergola | Garden or Paris Monuments View

20

#### ORIENTAL PENTHOUSE SUITE





Breathtakingly designed, the sublime Mandarin Penthouse Suite is situated on the top floor of the hotel, split over two floors. Featuring extraordinary panoramic views of Paris, this suite is ideal for guests seeking total privacy, space and exclusivity. Connect the Mandarin Penthouse Suite with a Panoramic to create a uniquely exclusive two-bedroom penthouse suite.

#### MANDARIN PENTHOUSE SUITE









#### MANDARIN PENTHOUSE SUITE



#### PARISIAN APARTMENT

Located on the 6th floor with magnificent views, the Parisian Apartment takes decorative inspiration