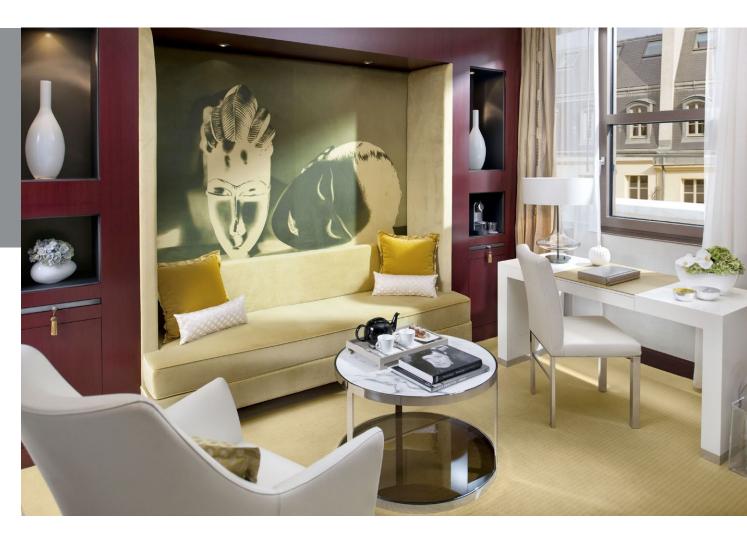

# JUNIOR SUITE

King or Twin Beds | Connecting | 55 sqm / 592 sqf | Garden View Contemporary Parisian design | Living room with seating area