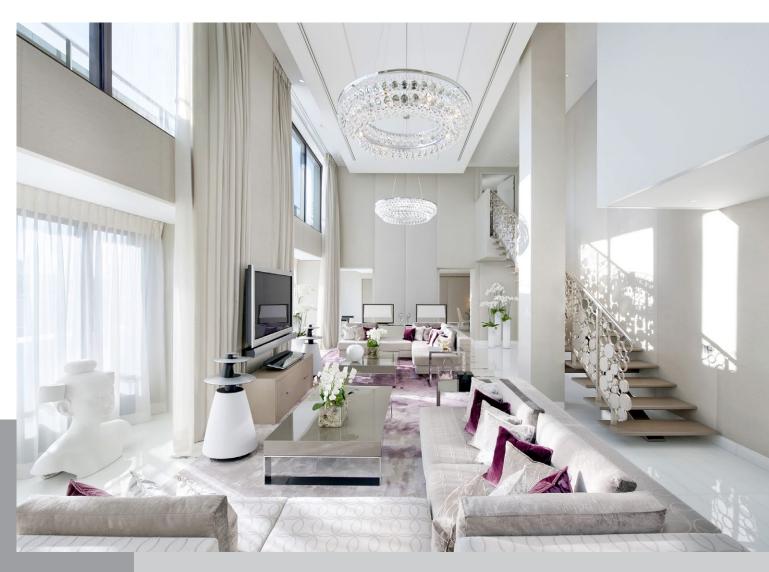

#### PARISIAN APARTMENT

Located on the 6th floor with magnificent views, the Parisian Apartment takes decorative inspiration from both contemporary and Haussmann styles. The suite is designed as a large single level chic Parisian apartment, overlooking the hotel's lush inner garden and Rue Saint-Honoré. Enjoying a wealth of space and variety of furnishings, the suite also benefits from a 230 sqm (2,475 sqf) majestic terrace with dining area, lounge and pergola.

For flexibility, the suite can be divided into two connecting two-bedroom suites.

#### PARISIAN APARTMENT

King and Twin Beds | 430 sqm / 4,630 sqf | 4 elegant bedrooms and ensuite bathrooms Expansive reception area | Bright dining area and fully equipped kitchen Private landscaped terrace | Garden or Paris View