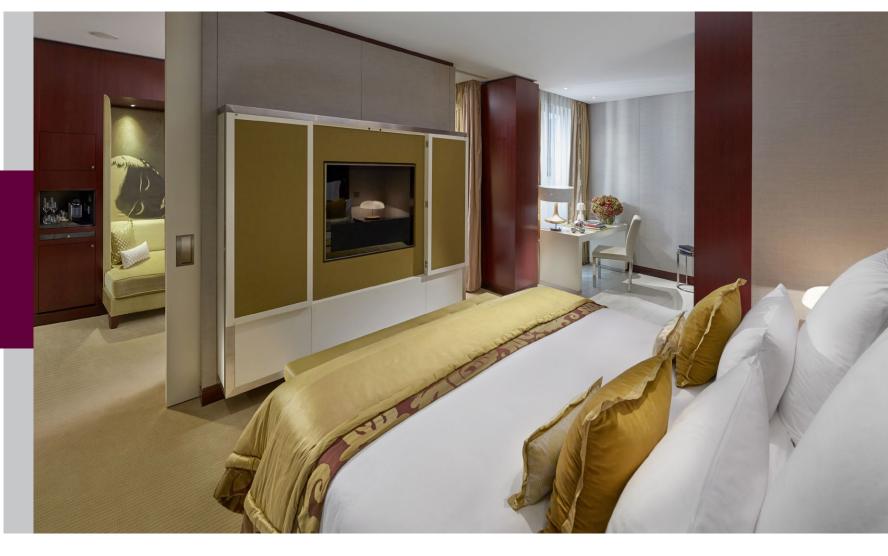

#### DELUXE SUITE

King or Twin Beds | Connecting | 61 sqm / 657 sqf | Garden or rue Saint-Honoré View Separate living room | Panoramic windows