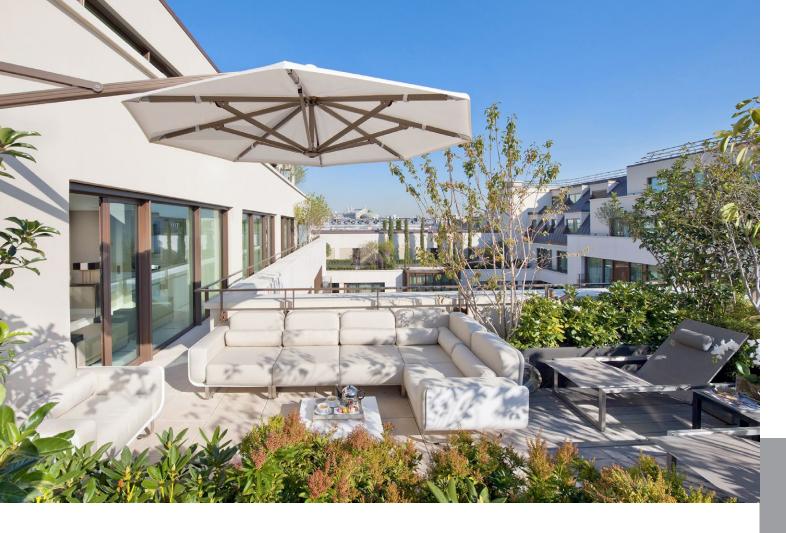

#### King Bed | Connecting | 162 sqm | 1,744 sqf | Two-floor layout Expansive living room | Private dining area | Bath and steam shower Terrace with pergola | Garden or Paris Monuments View

20