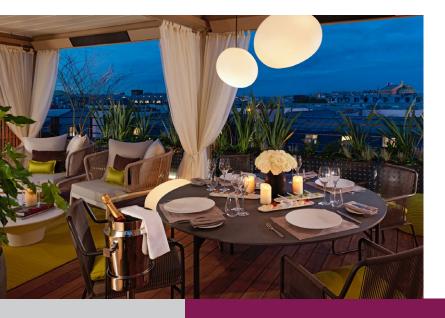

#### PANORAMIC SUITE

King or Twin Beds | Connecting | 75 sqm / 807 sqf Spacious living and dining area | Bedroom with dressing area Outdoor balcony or terrace with pergola | Garden or Paris Monuments View

#### ORIENTAL PENTHOUSE SUITE

A blend of chic Eastern and Parisian design, the stunning split-level Oriental Penthouse Suite features a 75 sqm (807 sqf) terrace with lounge, dining area, pergola and removable roof. Subtle vegetation is used to enhance privacy and form a natural design setting. With extraordinary views over L'Opéra and Montmartre, this suite is ideal for guests seeking total privacy and exclusivity. Connect the Oriental Penthouse Suite to our two Panoramic Suites and this space transforms into a breathtaking three-bedroom penthouse suite.