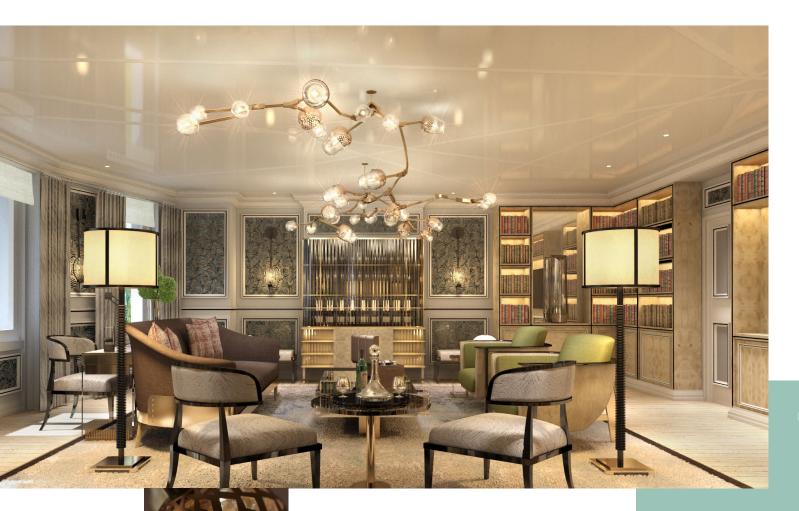

# EXECUTIVE SUITE

5~persons~|~72~sqm~/~775~sqf~|~Hyde~Park~view Elegant sitting room | Separate study with sofa bed | Two marble bathrooms