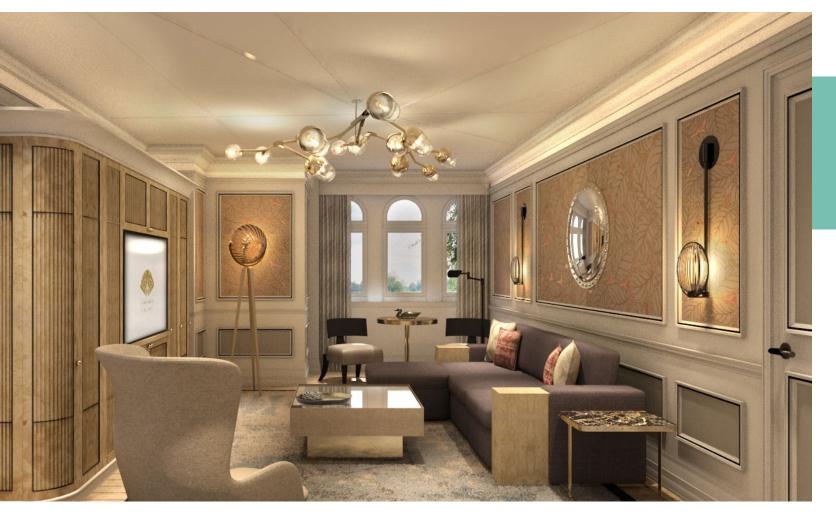

### TURRET SUITE

2 persons | 47 sqm / 506 sqf | Knightsbridge view Open plan suite | Circular rooms | Special architectural features