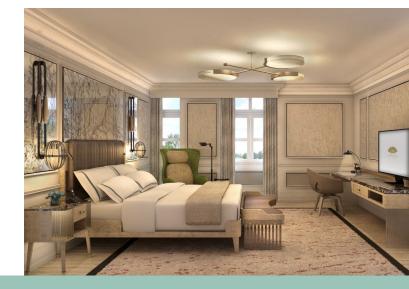

### KNIGHTSBRIDGE SUITE

4 persons | 79 sqm / 850 sqf | Knightsbridge view Large bedroom with seating area | Spacious separate living room with sofa bed