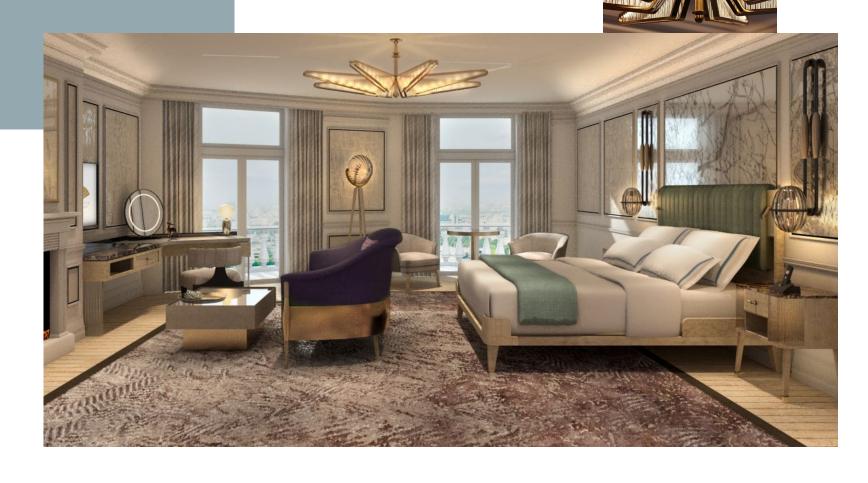

## TWO-BEDROOM HYDE PARK SUITE

6 Persons | 116 sqm / 1,249 sqf | Hyde Park view

Master bedroom with seating | Large salon | Second bedroom | Two bathrooms

4 persons | 95 sqm / 1,023 sqf | Hyde Park views Large bedroom | Separate sitting room | Marble bathroom with oval bath