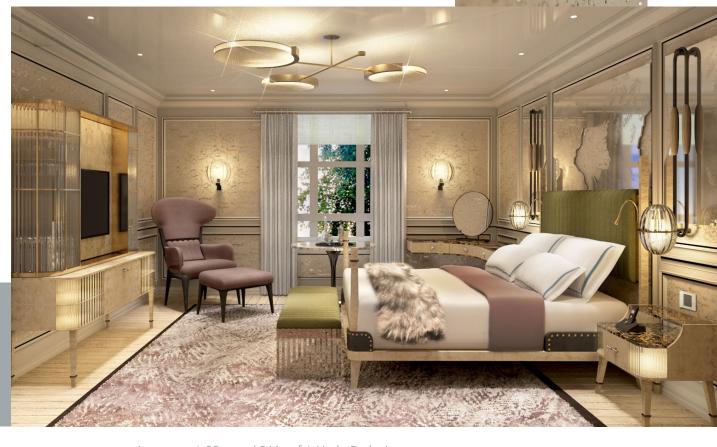

#### HYDE PARK SUITE

4 persons | 80 sqm / 861 sqf | Hyde Park view

Master bedroom | Separate spacious sitting room | Some suites with balcony