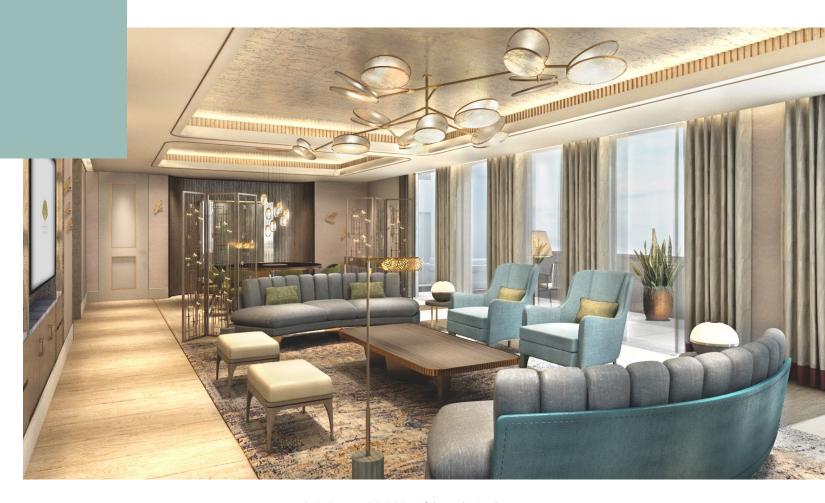

### IMPERIAL SUITE

8 persons | 175 sqm / 1,884 sqf | Hyde Park view Two master bedrooms | Two spacious sitting rooms | Two bathrooms

6~Persons~|~242~sqm~/~2,605~sqf~|~Hyde~Park~view~ Three bedrooms and three bathrooms |~Dining~room~and~kitchen~|~24.5~metre~balcony

### ROYAL SUITE