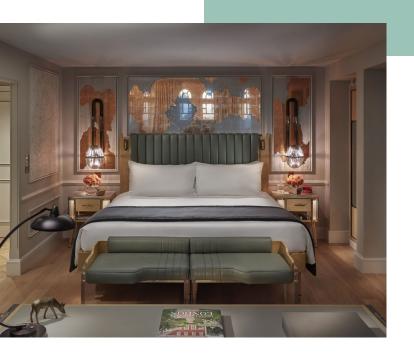

### KNIGHTSBRIDGE SUITE

4 persons | 79 sqm / 850 sqf | Knightsbridge view Large bedroom with seating area | Spacious separate living room with sofa bed