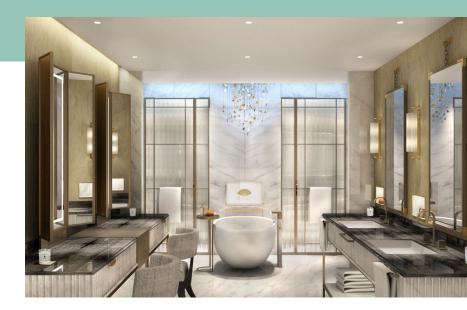

# EXECUTIVE SUITE

5~persons~|~72~sqm~/~775~sqf~|~Hyde~Park~view Elegant sitting room | Separate study with sofa bed | Two marble bathrooms