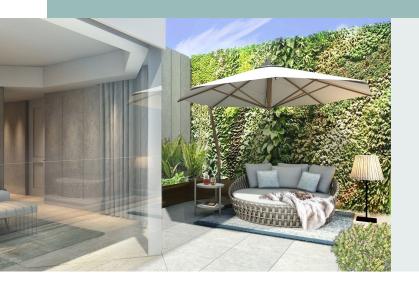

#### MANDARIN PENTHOUSE

4 persons | 212 sqm / 2,282 sqf | Hyde Park view Large terrace & balcony | Spacious lounge with dining area | Fully equipped kitchen

6~persons~|~232~sqm~/~2,497~sqf~|~Hyde~Park~view~ Two bedrooms and bathrooms | Terrace & balcony | Spacious lounge with dining area | Kitchen