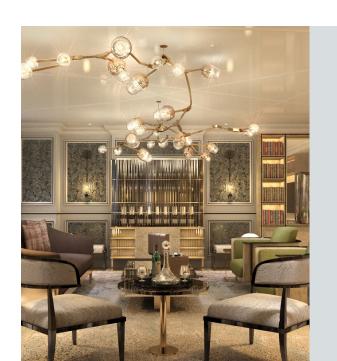

features









### SUPERIOR SUITE

### KNIGHTSBRIDGE SUITE





4 persons | 79 sqm / 850 sqf | Knightsbridge view Large bedroom with seating area | Spacious separate living room with sofa bed



# EXECUTIVE SUITE



5~persons~|~72~sqm~/~775~sqf~|~Hyde~Park~view Elegant sitting room | Separate study with sofa bed | Two marble bathrooms



#### HYDE PARK SUITE



4 persons | 80 sqm / 861 sqf | Hyde Park view

Master bedroom | Separate spacious sitting room | Some suites with balcony





## TWO-BEDROOM HYDE PARK SUITE

6 Persons | 116 sqm / 1,249 sqf | Hyde Park view

Master bedroom with seating | Large salon | Second bedroom | Two bathrooms







4 persons | 95 sqm / 1,023 sqf | Hyde Park views Large bedroom | Separate sitting room | Marble bathroom with oval bath

### IMPERIAL SUITE





8 persons | 175 sqm / 1,884 sqf | Hyde Park view Two master bedrooms | Two spacious sitting rooms | Two bathrooms



6~Persons~|~242~sqm~/~2,605~sqf~|~Hyde~Park~view~ Three bedrooms and three bathrooms |~Dining~room~and~kitchen~|~24.5~metre~balcony

### ROYAL SUITE





#### MANDARIN PENTHOUSE





4 persons | 212 sqm / 2,282 sqf | Hyde Park view Large terrace & balcony | Spacious lounge with dining area | Fully equipped kitchen



6~persons~|~232~sqm~/~2,497~sqf~|~Hyde~Park~view~ Two bedrooms and bathrooms | Terrace & balcony | Spacious lounge with dining area | Kitchen



### ORIENTAL PENTHOUSE



MANDARIN ORIENTAL PENTHOUSE





10 persons | 397 sqm / 4,273 sqf | Hyde Park view Three bedrooms & bathrooms | Two salons with dining | Two kitchens | Terraces







mandarinoriental com/