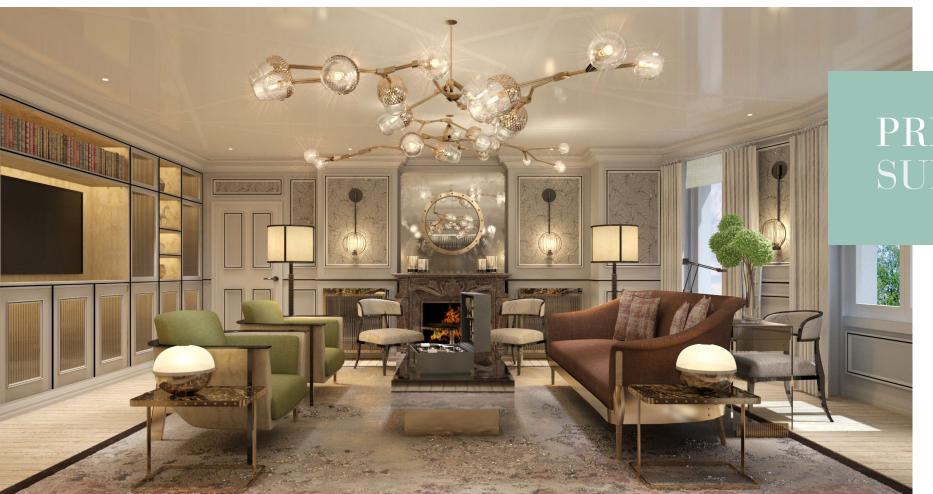

### IMPERIAL SUITE

8 persons | 175 sqm / 1,884 sqf | Hyde Park view Two master bedrooms | Two spacious sitting rooms | Two bathrooms

6~Persons~|~242~sqm~/~2,605~sqf~|~Hyde~Park~view~ Three bedrooms and three bathrooms |~Dining~room~and~kitchen~|~24.5~metre~balcony