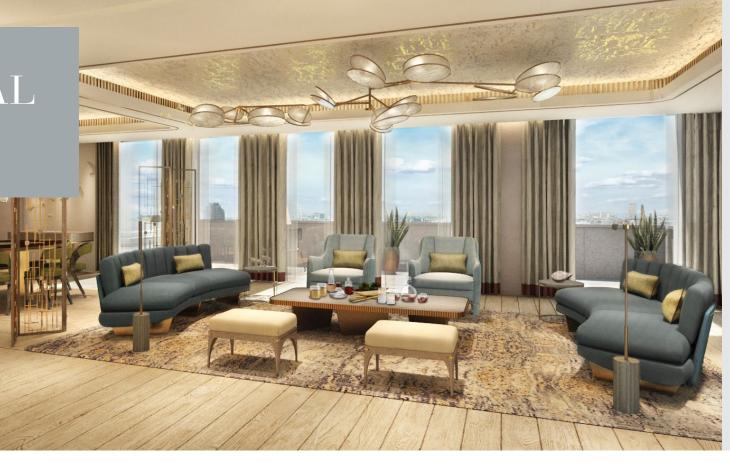

### IMPERIAL SUITE

8 persons | 175 sqm / 1,884 sqf | Hyde Park view Two master bedrooms | Two spacious sitting rooms | Two bathrooms

6~Persons~|~242~sqm~/~2,605~sqf~|~Hyde~Park~view~ Three bedrooms and three bathrooms |~Dining~room~and~kitchen~|~24.5~metre~balcony