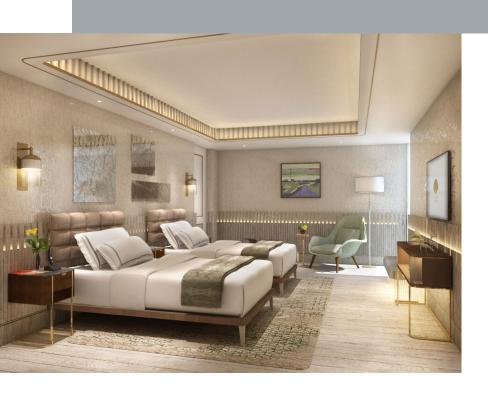

### KNIGHTSBRIDGE SUITE

4 persons | 79 sqm / 850 sqf | Knightsbridge view Large bedroom with seating area | Spacious separate living room with sofa bed