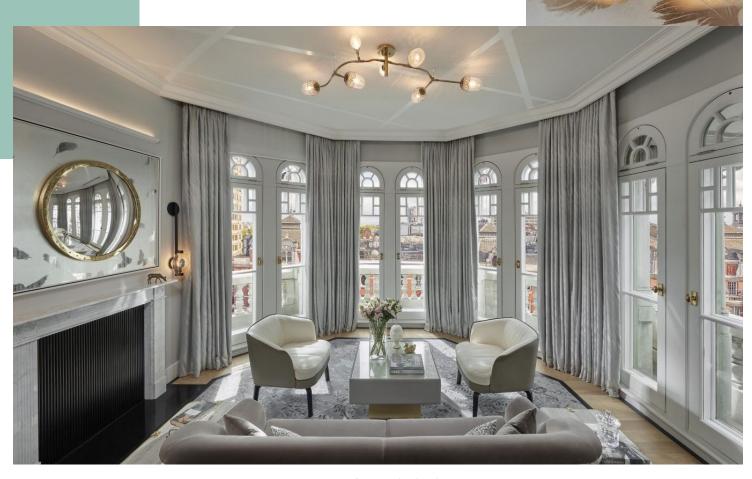

#### HYDE PARK SUITE

4 persons | 80 sqm / 861 sqf | Hyde Park view

Master bedroom | Separate spacious sitting room | Some suites with balcony