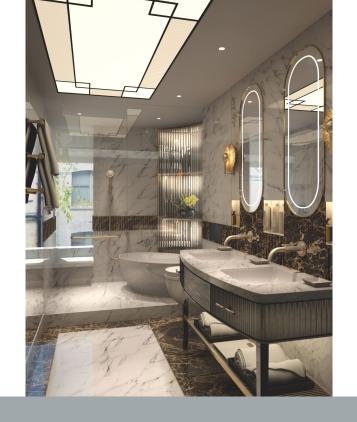

### KNIGHTSBRIDGE SUITE

4 persons | 79 sqm / 850 sqf | Knightsbridge view Large bedroom with seating area | Spacious separate living room with sofa bed