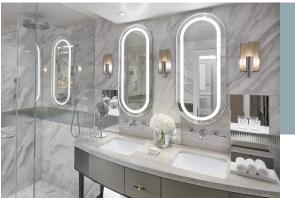

### KNIGHTSBRIDGE SUITE

4 persons | 79 sqm / 850 sqf | Knightsbridge view Large bedroom with seating area | Spacious separate living room with sofa bed