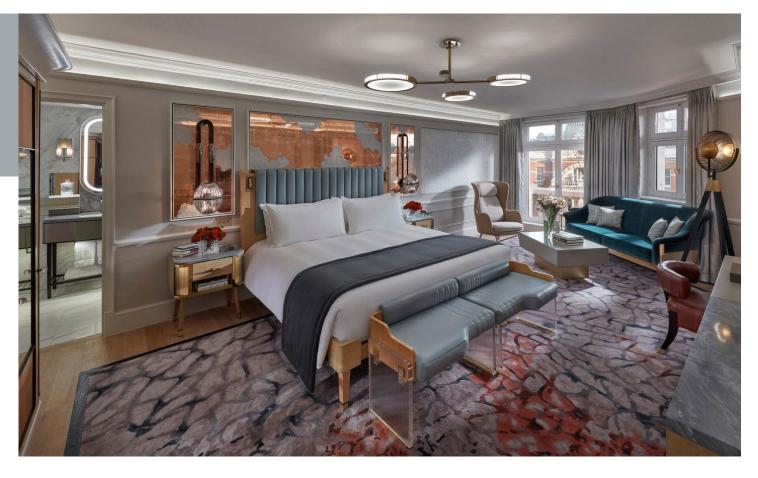

#### HYDE PARK SUITE

4 persons | 80 sqm / 861 sqf | Hyde Park view

Master bedroom | Separate spacious sitting room | Some suites with balcony