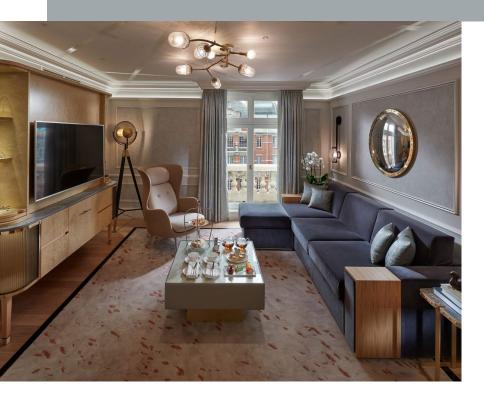

# EXECUTIVE SUITE

5~persons~|~72~sqm~/~775~sqf~|~Hyde~Park~view Elegant sitting room | Separate study with sofa bed | Two marble bathrooms