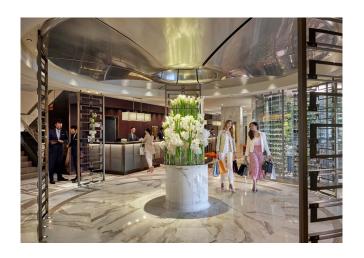

# MANDARIN ORIENTAL, GENEVA



## **FACT SHEET**

Indulge in the perfect getaway at Mandarin Oriental, Geneva.

With a superb location on the Rhône River, in the heart of the city and steps away from the boutiques and charming Old

Town, Mandarin Oriental, Geneva is the perfect cocoon for a luxury and relaxing stay.







# FACT SHEET

### LOCATION

- 700m from Geneva Cornavin railway station
- 7km from Geneva International Airport
- 350m from the historic Old Town and the luxury boutiques of the Rue du Rhône
- 300m from the banking district
- 4.6km from the United Nations building and cultural institutions, and 7km from the Palexpo centre



### ROOMS & SUITES

- 143 spacious, timeless rooms overlooking the River Rhône or the garden, and various categories of connecting rooms
- 35 luxurious, elegant suites up to 505m² in size, including eight with private terraces and panoramic views and four Signature suites



| Rooms                       | View /<br>Location | Number | Surface<br>(sqm) |  |
|-----------------------------|--------------------|--------|------------------|--|
| Courtyard Room