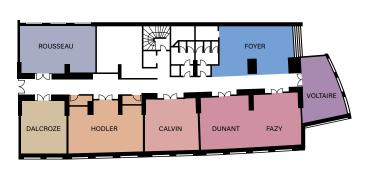

## CAPACITIES

|                    |                |               |                    |                |                       | 4 <u>v</u>        | ▼ ▼ ▼ ▼            |                      | A A A              | AAA       |         |
|--------------------|----------------|---------------|--------------------|----------------|-----------------------|-------------------|--------------------|----------------------|--------------------|-----------|---------|
| Function<br>Rooms  | Lenght<br>m/ft | Width<br>m/ft | Size<br>sq.m/sq.ft | Height<br>m/ft | Cocktail<br>Reception | Banquet<br>Dinner | Meeting<br>Theatre | Meeting<br>Classroom | Meeting<br>U-Shape | Boardroom | Cabaret |
| GROUND FLOOR       |                |               |                    |                |                       |                   |                    |                      |                    |           |         |
| Rhône I            | 10 / 32.8      | 6.5 / 19.6    | 65 / 700           | 2.6 / 8.5      | 50                    | 40                | 55                 | 36                   | 27                 | 28/30     | 28/30   |
| Rhône II           | 10 / 32.8      | 6.5 / 19.6    | 65 / 700           | 2.6 / 8.5      | 50                    | 40                | 55                 | 36                   | 27                 | 28/30     | 28/30   |
| Rhône III          | 10 / 32.8      | 13 / 42.6     | 130 / 1399         | 2.6 / 8.5      | 100                   | 100               | 100                | 60                   | 40                 | 30        | 70      |
| Rhône I - II - III | 26.5 / 85.3    | 10 / 32.8     | 265 / 2852         | 2.6 / 8.5      | 250                   | 230               | 200                | 108                  | 50                 | 36/40     | 114     |
| Saint-Gervais      | 19.1 / 62.3    | 10 / 32.8     | 193 / 2077         | 3.6 / 11.8     | 200                   | 160               | 200                | 84                   | 50                 | 45        | 112     |
| 1st FLOOR          |                |               |                    |                |                       |                   |                    |                      |                    |           |         |
| Dalcroze           | 5.5 / 16.4     | 6.5 / 19.6    | 36 / 387           | 2.6 / 8.5      | -                     | -                 | -                  | -                    | -                  | 12        | -       |
| Hodler             | 4.5 / 13.1     | 9.5 / 29.5    | 43 / 462           | 2.6 / 8.5      | 35                    | 40                | 40                 | 24                   | 25                 | 25        | 28      |
| Calvin             | 6.5 / 19.6     | 6.8 / 19.6    | 44 / 473           | 2.6 / 8.5      | 25                    | 30                | 30                 | 27                   | 18                 | 15        | 21      |
| Dunant             | 6 / 19.6       | 6.8 / 21.3    | 42 / 452           | 2.6 / 8.5      | 30                    | 30                | 30                 | 27                   | 18                 | 15        | 21      |
| Fazy               | 6 / 19.6       | 6.8 / 21.3    | 42 / 452           | 2.6 / 8.5      | 25                    | 20                | 20                 | 24                   | 12                 | 12        | 14      |
| Dunant + Fazy      | 6 / 19.6       | 13.6 / 42.6   | 84 / 904           | 2.6 / 8.5      | 65                    | 60                | 60                 | 30                   | 30                 | -         | 42      |
| Voltaire           | 4.7 / 13.1     | 7.8 / 22.9    | 37 / 398           | 2.6 / 8.5      | -                     | -                 | -                  | -                    | -                  | 12        | -       |
| Rousseau           | 5 / 16.4       | 9.5 / 29.5    | 48 / 516           | 2.6 / 8.5      | 35                    | 40                | 40                 | 24                   | 25                 | 25        | 28      |
| Foyer              | 8 / 26.2       | 9 / 29.5      | 72 / 775           | 2.6 / 8.5      | 50                    | 24                | -                  | -                    | -                  | -         | -       |