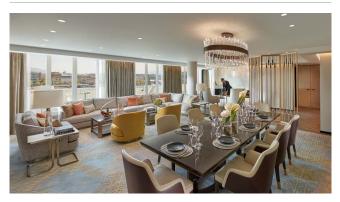

| Signature Suites        | View /<br>Location | Number | Surface<br>(sqm) |  |
|-------------------------|--------------------|--------|------------------|--|
| Mandarin Suite          | River & Alps       | 1      | 137              |  |
| Penthouse Terrace Suite | River & Alps       | 1      | 150              |  |
| Royal Suite             | River & Alps       | 1      | 210              |  |
| Royal Terrace Suite     | River & Alps       | 1      | 325              |  |

### ROYAL TERRACE PENTHOUSE

- Royal Terrace Suite of 325sqm on the 7th and highest floor
- 175sqm rooftop terrace
- Bright and spacious living and dining room (up to 12 guests)
- · Private elevator
- Private hammam
- Soundproof entertainment room
- Fully equiped kitchen