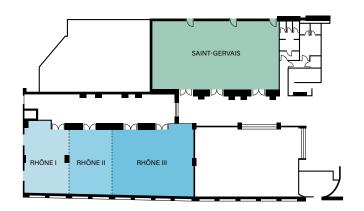

### GROUND FLOOR

### RHÔNE RIVER

## CAPACITIES

|                    |                |               |                    |                |                       | 4 <u>v</u>        | ▼ ▼ ▼ ▼            |                      | A A A              | AAA       |         |
|--------------------|----------------|---------------|--------------------|----------------|-----------------------|-------------------|--------------------|----------------------|--------------------|-----------|---------|
| Function<br>Rooms  | Lenght<br>m/ft | Width<br>m/ft | Size<br>sq.m/sq.ft | Height<br>m/ft | Cocktail<br>Reception | Banquet<br>Dinner | Meeting<br>Theatre | Meeting<br>Classroom | Meeting<br>U-Shape | Boardroom | Cabaret |
| GROUND FLOOR       |                |               |                    |                |                       |                   |                    |                      |                    |           |         |
| Rhône I            | 10 / 32.8      | 6.5 / 19.6    | 65 / 700           | 2.6 / 8.5      | 50                    | 40                | 55                 | 36                   | 27                 | 28/30     | 28/30   |
| Rhône II           | 10 / 32.8      | 6.5 / 19.6    | 65 / 700           | 2.6 / 8.5      | 50                    | 40                | 55                 | 36                   | 27                 | 28/30     | 28/30   |
| Rhône III          | 10 / 32.8      | 13 / 42.6     | 130 / 1399         | 2.6 / 8.5      | 100                   | 100               | 100                | 60                   | 40                 | 30        | 70      |
| Rhône I - II - III | 26.5 / 85.3    | 10 / 32.8     | 265 / 2852         | 2.6 / 8.5      | 250                   | 230               | 200                | 108                  | 50                 | 36/40     | 114     |
| Saint-Gervais      | 19.1 / 62.3    | 10 / 32.8     | 193 / 2077         | 3.6 / 11.8     | 200                   | 160               | 200                | 84                   | 50                 | 45        | 112     |
| 1st FLOOR          |                |               |                    |                |                       |                   |                    |                      |                    |           |         |
| Dalcroze           | 5.5 / 16.4     | 6.5 / 19.6    | 36 / 387           | 2.6 / 8.5      | -                     | -                 | -                  | -                    | -                  | 12        | -       |
| Hodler             | 4.5 / 13.1     | 9.5 / 29.5    | 43 / 462           | 2.6 / 8.5      | 35                    | 40                | 40                 | 24                   | 25                 | 25        | 28      |
| Calvin             | 6.5 / 19.6     | 6.8 / 19.6    | 44 / 473           | 2.6 / 8.5      | 25                    | 30                | 30                 | 27                   | 18                 | 15        | 21      |
| Dunant             | 6 / 19.6       | 6.8 / 21.3    | 42 / 452           | 2.6 / 8.5      | 30                    | 30                | 30                 | 27                   | 18                 | 15        | 21      |
| Fazy               | 6 / 19.6       | 6.8 / 21.3    | 42 / 452           | 2.6 / 8.5      | 25                    | 20                | 20                 | 24                   | 12                 | 12        | 14      |
| Dunant + Fazy      | 6 / 19.6       | 13.6 / 42.6   | 84 / 904           | 2.6 / 8.5      | 65                    | 60                | 60                 | 30                   | 30                 | -         | 42      |
| Voltaire           | 4.7 / 13.1     | 7.8 / 22.9    | 37 / 398           | 2.6 / 8.5      | -                     | -                 | -                  | -                    | -                  | 12        | -       |
| Rousseau           | 5 / 16.4       | 9.5 / 29.5    | 48 / 516           | 2.6 / 8.5      | 35                    | 40                | 40                 | 24                   | 25                 | 25        | 28      |
| Foyer              | 8 / 26.2       | 9 / 29.5      | 72 / 775           | 2.6 / 8.5      | 50                    | 24                | -                  | -                    | -                  | -         | -       |