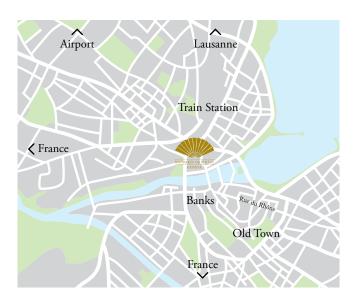

### LOCATION

- 700m from Geneva Cornavin railway station
- 7km from Geneva International Airport
- 350m from the historic Old Town and the luxury boutiques of the Rue du Rhône
- 300m from the banking district
- 4.6km from the United Nations building and cultural institutions, and 7km from the Palexpo centre