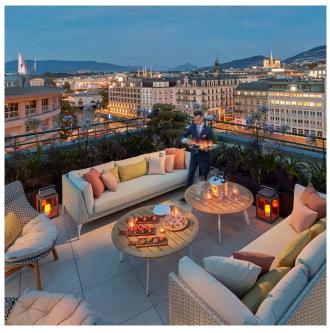

### ROYAL TERRACE PENTHOUSE

- Royal Terrace Suite of 325sqm on the 7th and highest floor
- 175sqm rooftop terrace
- Bright and spacious living and dining room (up to 12 guests)
- · Private elevator
- Private hammam
- Soundproof entertainment room
- Fully equiped kitchen